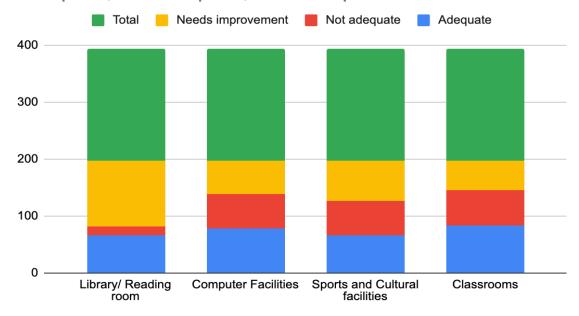

### 17. Rate the adequacy of the following as they were during your tenure as a student at RahaCollege

| Rate the adequacy of the following as they were during your tenure as a student at Raha College | Adequate | Not adequate | Needs<br>improvement | Total |
|-------------------------------------------------------------------------------------------------|----------|--------------|----------------------|-------|
| a) Library/ Reading room                                                                        | 66       | 15           | 116                  | 197   |
| b) Computer Facilities                                                                          | 78       | 60           | 59                   | 197   |
| c) Sports and Cultural facilities                                                               | 66       | 61           | 70                   | 197   |
| d) Classrooms                                                                                   | 83       | 63           | 51                   | 197   |

# 16. Were your grievances properly handled at the college? Adequate, Not adequate, Needs improvement and Total

Rate the adequacy of the following as they were during your tenure as a student at Raha Co...