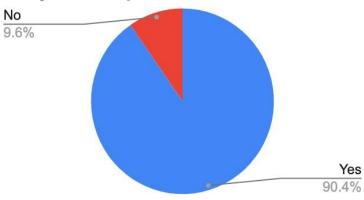

### 12. Do you feel proud to be associated with Raha College as alumni?

| Yes | No | Total |
|-----|----|-------|
| 178 | 19 | 197   |

# Do you feel proud to be associat...