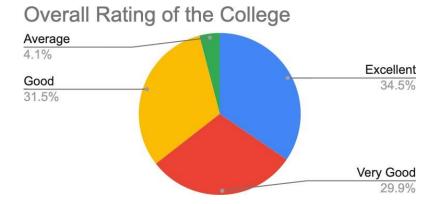

### 9. Overall Rating of the college

| SI.<br>no | Attributes                    | Excellent | Very Good | Good | average | Poor | Total |
|-----------|-------------------------------|-----------|-----------|------|---------|------|-------|
| 9         | Overall Rating of the college | 68        | 59        | 62   | 8       | 0    | 197   |