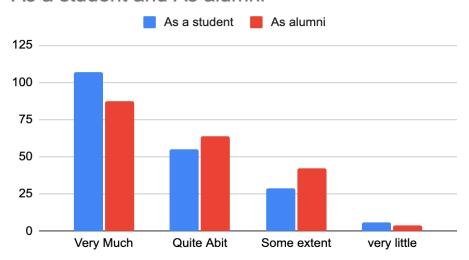

### 16. Were your grievances properly handled at the college?

| Attributes       | Very Much | Quite a bit | Some extent | Very Little | Total |
|------------------|-----------|-------------|-------------|-------------|-------|
| a) As a student: | 107       | 55          | 29          | 6           | 197   |
| b) As alumni:    | 87        | 64          | 42          | 4           | 197   |

### As a student and As alumni

Were your grievance properly handled at Raha College?