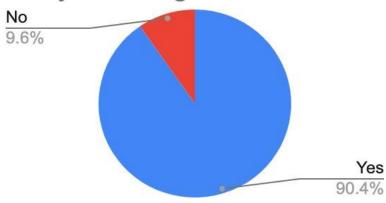

### 20. Were the teachers Cooperative?

| Yes | No | Total |
|-----|----|-------|
| 191 | 6  | 197   |

# Were the teacher coopertive?