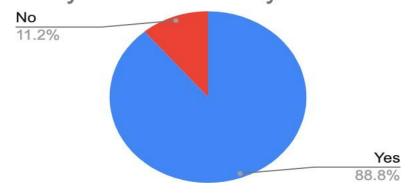

### 13. Will you recommend your relatives/friends to enroll at Raha College?

| Yes | No | Total |
|-----|----|-------|
| 175 | 22 | 197   |

# Will you recommend your rela...

16. Were your grievances properly handled at the college?

| Yes | No | Total |
|-----|----|-------|
| 178 | 19 | 197   |

Are you willing to contribute...

15. How do you rate development activities organized by the college for overall development?