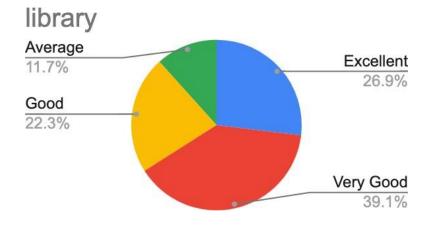

### 7. Library

| SI.<br>no | Attributes | Excellent | Very Good | Good | average | Poor | Total |
|-----------|------------|-----------|-----------|------|---------|------|-------|
| 7         | Library    | 53        | 77        | 44   | 23      | 0    | 197   |