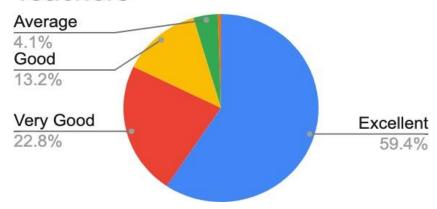

### 5. Teachers

| SI. no | Attributes | Excellent | Very Good | Good | average | Poor | Total |
|--------|------------|-----------|-----------|------|---------|------|-------|
| 5      | Teachers   | 117       | 45        | 26   | 8       | 1    | 197   |