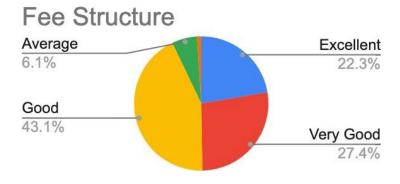

### 2. Fee structure

| SI. no | Attributes    | Excellent | Very Good | Good | average | Poor | Total |
|--------|---------------|-----------|-----------|------|---------|------|-------|
| 2      | Fee Structure | 44        | 54        | 85   | 12      | 2    |       |