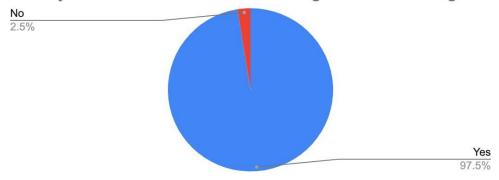

- II. Feedback about Academics/ Faculty
- 18. Have you obtained sufficient knowledge at Raha College?

| Yes | No | Total |
|-----|----|-------|
| 192 | 5  | 197   |

Have you obtained sufficient knowledge at Raha College?