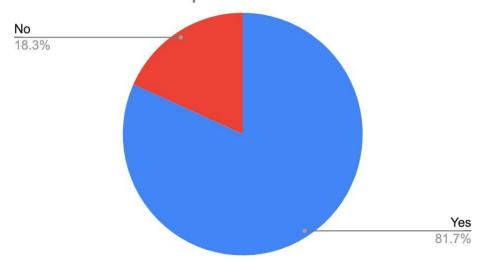

### 1211/Waterthiten curtailitubumpenedtiven nt to the present day world?

| Yes | No | Total |
|-----|----|-------|
| 161 | 36 | 197   |

# Were the staff Cooperative?