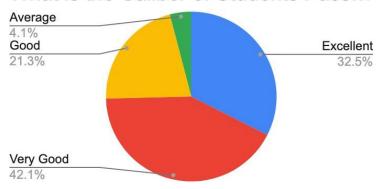

### 10 What is the caliber of students passing out ofthis college

| SI.<br>no | Attributes                                                  | Excellent | Very<br>Good | Good | average | Poor | Total |
|-----------|-------------------------------------------------------------|-----------|--------------|------|---------|------|-------|
| 10        | What is the caliber of students passing out of this college | 64        | 83           | 42   | 8       | 0    | 197   |

### What is the Caliber of Students Pass...