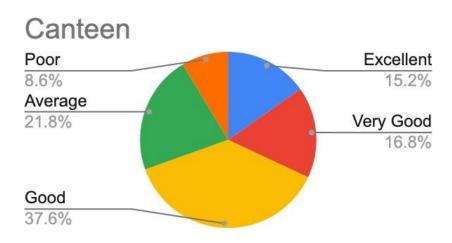

#### 8. Canteen

#### 8. Canteen

| SI. no | Attributes | Excellent | Very Good | Good | average | Poor | Total |
|--------|------------|-----------|-----------|------|---------|------|-------|
| 8      | canteen    | 30        | 33        | 74   | 43      | 17   | 197   |