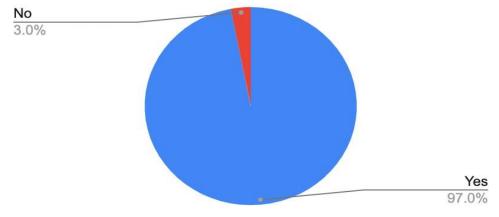

### 20. Were the teachers Cooperative?

| Yes | No | Total |
|-----|----|-------|
| 191 | 6  | 197   |

# Were the teacher coopertive?