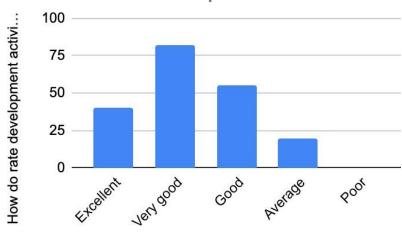

# Will you recommend your rela...

16. Were your grievances properly handled at the college?

| Yes | No | Total |
|-----|----|-------|
| 178 | 19 | 197   |

Are you willing to contribute...

15. How do you rate development activities organized by the college for overall development?

| Excellent | Very Good | Good | Average | Poor | Total |
|-----------|-----------|------|---------|------|-------|
| 40        | 82        | 55   | 20      | 0    | 197   |

How do rate development activities...