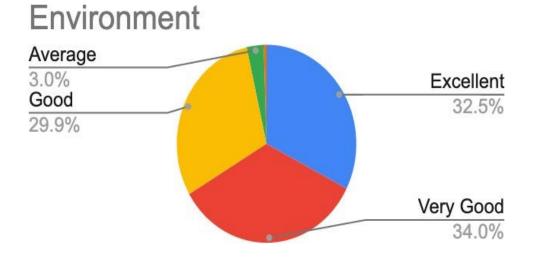

#### 3. Environment

| SI. no | Attributes  | Excellent | Very Good | Good | average | Poor | Total |
|--------|-------------|-----------|-----------|------|---------|------|-------|
| 3      | Environment | 64        | 67        | 59   | 6       | 1    | 197   |