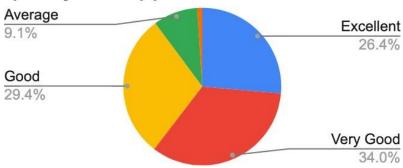

### 6. Quality of Support Material

| SI. no | Attributes                        | Excellent | Very Good | Good | average | Poor | Total |
|--------|-----------------------------------|-----------|-----------|------|---------|------|-------|
| 6      | Quality of<br>Support<br>Material | 52        | 67        | 58   | 18      | 2    | 197   |

quality of Support Material