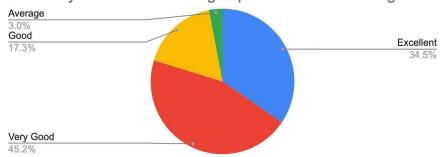

#### 11. How do you rate the learning experience of the college

| SI. no | Attributes                                             | Excellent | Very Good | Good | average | Poor | Total |
|--------|--------------------------------------------------------|-----------|-----------|------|---------|------|-------|
| 11     | How do you rate the learning experience of the college | 68        | 89        | 34   | 6       | 0    | 197   |

### How do you rate the learning experience of the College