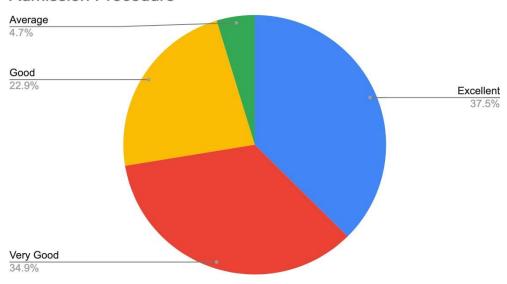

#### 1. Admission Procedure

| SI. no | Attributes             | Excellent | Very Good | Good | average | Poor | Total |
|--------|------------------------|-----------|-----------|------|---------|------|-------|
| 1      | Admission<br>Procedure | 72        | 67        | 44   | 9       | 0    | 192   |

### Admission Procedure