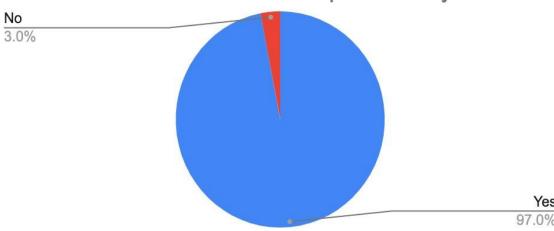

19. Was the curriculum relevant to the present day world?

| Yes | No | Total |
|-----|----|-------|
| 191 | 6  | 197   |

Was the curriculum relevant to present day world?