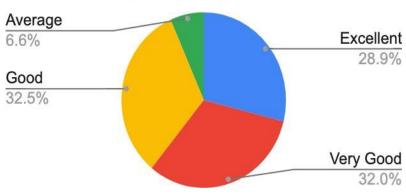

#### 4. Infrastructure

| SI. no | Attributes     | Excellent | Very Good | Good | average | Poor | Total |
|--------|----------------|-----------|-----------|------|---------|------|-------|
| 4      | Infrastructure | 57        | 63        | 64   | 13      | 0    | 197   |

#### 4. Infrastructure