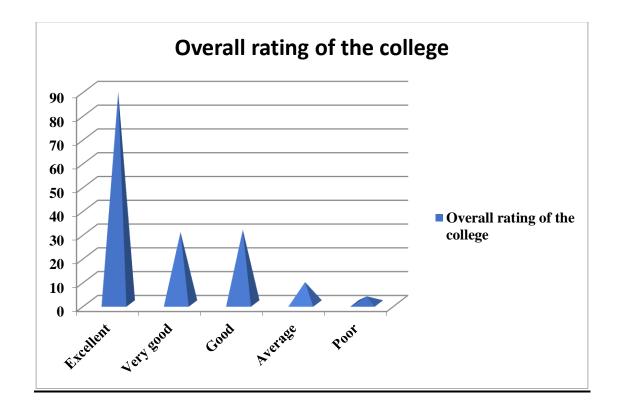

## 8. Overall Rating of the college

| Sl. No | Attributes | Excellent | Very | Good | Average | Poor | Total |
|--------|------------|-----------|------|------|---------|------|-------|
|        |            |           | good |      |         |      |       |
| 8      | Overall    | 89        | 30   | 31   | 9       | 3    | 192   |
|        | rating of  |           |      |      |         |      |       |
|        | the        |           |      |      |         |      |       |
|        | college    |           |      |      |         |      |       |

Figure: 8