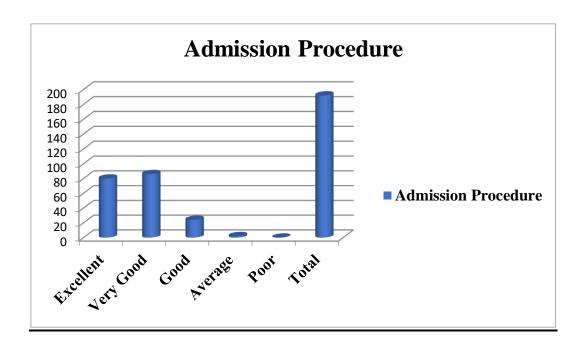

## 1. Admission Procedure

| Sl. No | Attributes             | Excellent | Very<br>Good | Good | Average | Poor | Total |
|--------|------------------------|-----------|--------------|------|---------|------|-------|
| 1      | Admission<br>Procedure | 80        | 86           | 24   | 2       | 0    | 192   |

Figure:1