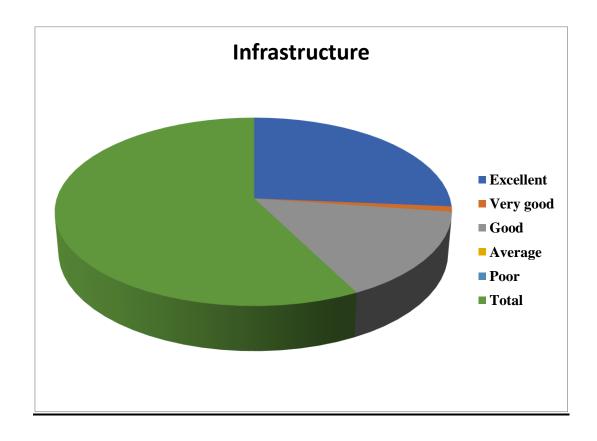

# 4. <u>Infrastructure</u>

| Sl. | Attributes     | Excellent | Very | Good | Average | Poor | Total |
|-----|----------------|-----------|------|------|---------|------|-------|
| No  |                |           | good |      |         |      |       |
| 4   | Infrastructure | 88        | 3    | 51   | 0       | 0    | 192   |
|     |                |           |      |      |         |      |       |

Figure: 4