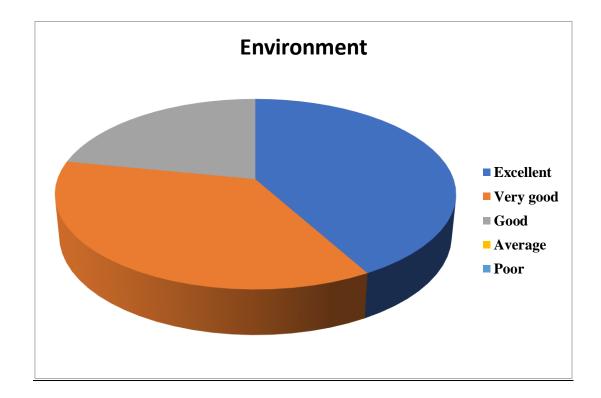

## 3. Environment

| Sl.<br>No | Attributes  | Excellent | Very<br>good | Good | Average | Poor | Total |
|-----------|-------------|-----------|--------------|------|---------|------|-------|
| 3         | Environment | 67        | 58           | 35   | 0       | 0    | 192   |

Figure: 3