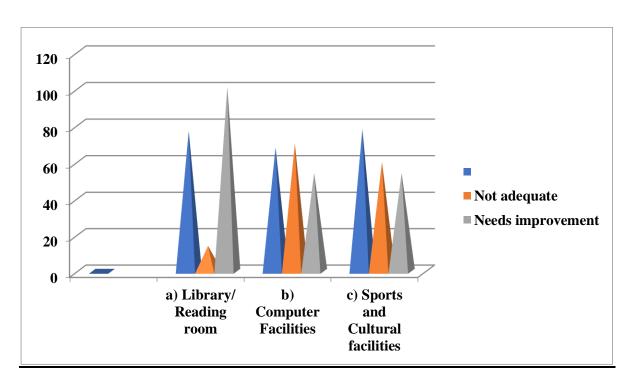

# 13. Rate the adequacy of the following as they were during your tenure as a student at Raha College

| Rate the adequacy of<br>the following as they<br>were during your<br>tenure as a student at<br>Raha College | Adequate | Not<br>adequate | Needs<br>improvement | Total |
|-------------------------------------------------------------------------------------------------------------|----------|-----------------|----------------------|-------|
| a) Library/<br>Reading room                                                                                 | 77       | 14              | 101                  | 192   |
| b) Computer<br>Facilities                                                                                   | 68       | 70              | 54                   | 192   |
| c) Sports and<br>Cultural facilities                                                                        | 78       | 60              | 54                   | 192   |

Figure: 13