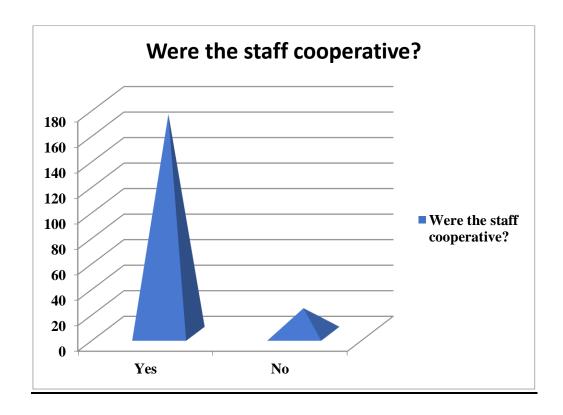

## 12. Were the staffs cooperative?

| Sl. No | Attributes                   | Yes | No | Total |
|--------|------------------------------|-----|----|-------|
| 12     | Were the staffs cooperative? | 172 | 20 | 192   |

Figure:12