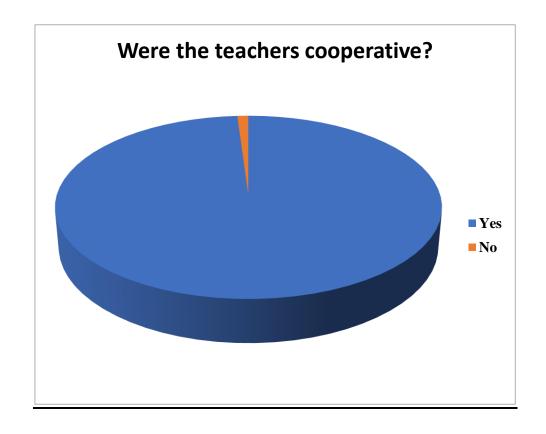

# 11. Were the teachers Cooperative?

| Sl. No | Attributes                     | Yes | No | Total |
|--------|--------------------------------|-----|----|-------|
| 11     | Were the teachers cooperative? | 190 | 2  | 192   |

Figure: 11