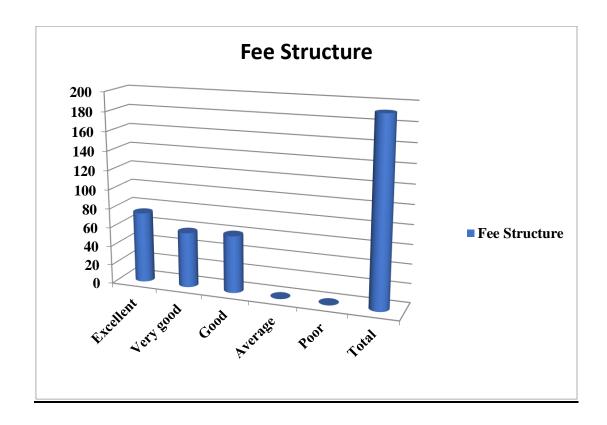

## 2. Fee Structure

| Sl. No | Attributes | Excellent | Very | Good | Average | Poor | Total |
|--------|------------|-----------|------|------|---------|------|-------|
|        |            |           | good |      |         |      |       |
| 2      | Fee        | 74        | 58   | 60   | 0       | 0    | 192   |
|        | Structure  |           |      |      |         |      |       |

Figure: 2