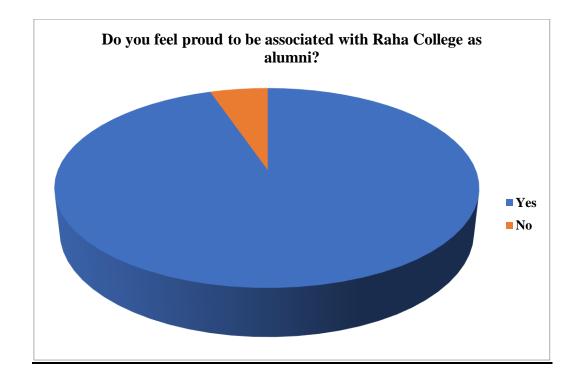

## 10. Do you feel proud to be associated with Raha College as alumni?

| Sl. | Attributes                         | Yes | No | Total |
|-----|------------------------------------|-----|----|-------|
| No  |                                    |     |    |       |
| 10  | Do you feel proud to be associated | 182 | 10 | 192   |
|     | with Raha College as alumni?       |     |    |       |

Figure: 10