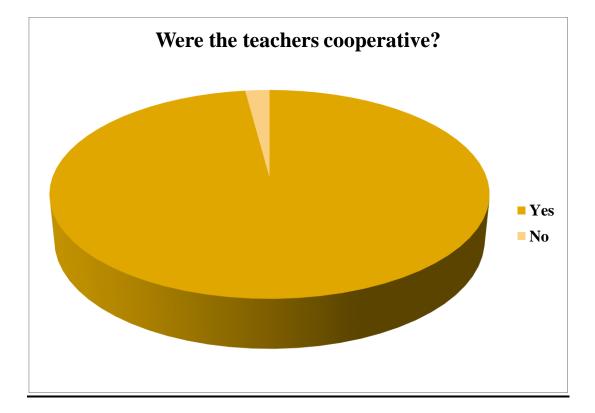

#### **<u>11. Were the teachers Cooperative?</u>**

| Sl. No | Attributes                     | Yes | No | Total |
|--------|--------------------------------|-----|----|-------|
| 11     | Were the teachers cooperative? | 188 | 4  | 192   |