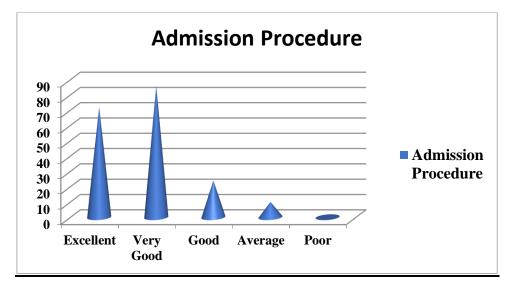

#### 1. Admission Procedure

| Sl. No | Attributes             | Excellent | Very<br>Good | Good | Average | Poor | Total |
|--------|------------------------|-----------|--------------|------|---------|------|-------|
| 1      | Admission<br>Procedure | 72        | 86           | 24   | 10      | 0    | 192   |