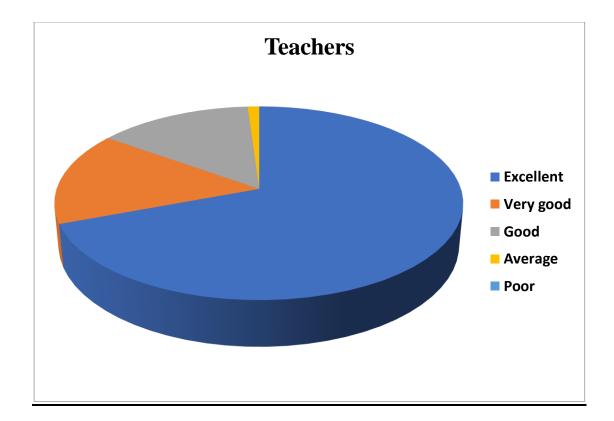

# 5. <u>Teachers</u>

| Sl. No | Attributes | Excellent | Very | Good | Average | Poor | Total |
|--------|------------|-----------|------|------|---------|------|-------|
|        |            |           | good |      |         |      |       |
| 5      | Teachers   | 133       | 30   | 27   | 2       | 0    | 192   |
|        |            |           |      |      |         |      |       |