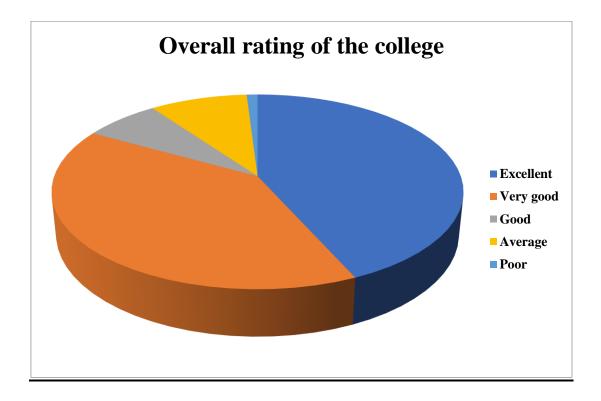

#### 8. Overall Rating of the college

| Sl. No | Attributes | Excellent | Very | Good | Average | Poor | Total |
|--------|------------|-----------|------|------|---------|------|-------|
|        |            |           | good |      |         |      |       |
| 8      | Overall    | 88        | 60   | 31   | 13      | 0    | 192   |
|        | rating of  |           |      |      |         |      |       |
|        | the        |           |      |      |         |      |       |
|        | college    |           |      |      |         |      |       |