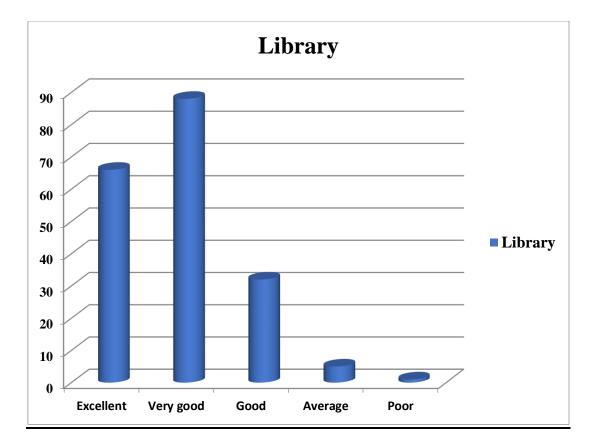

# 6. <u>Library</u>

| Sl. No | Attributes | Excellent | Very | Good | Average | Poor | Total |
|--------|------------|-----------|------|------|---------|------|-------|
|        |            |           | good |      |         |      |       |
| 6      | Library    | 66        | 88   | 32   | 5       | 1    | 192   |
|        |            |           |      |      |         |      |       |