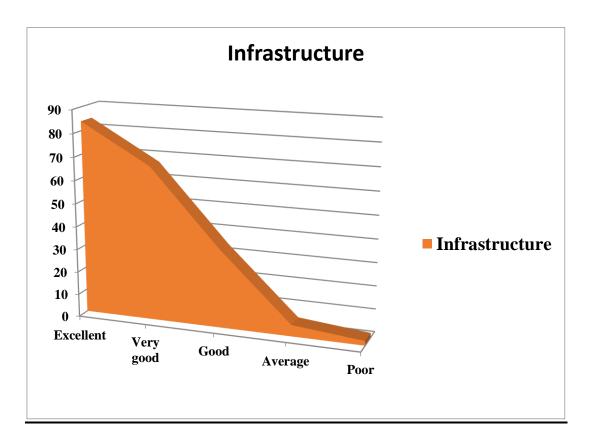

## 4. Infrastructure

| Sl. | Attributes     | Excellent | Very | Good | Average | Poor | Total |
|-----|----------------|-----------|------|------|---------|------|-------|
| No  |                |           | good |      |         |      |       |
| 4   | Infrastructure | 84        | 67   | 34   | 5       | 2    | 192   |
|     |                |           |      |      |         |      |       |