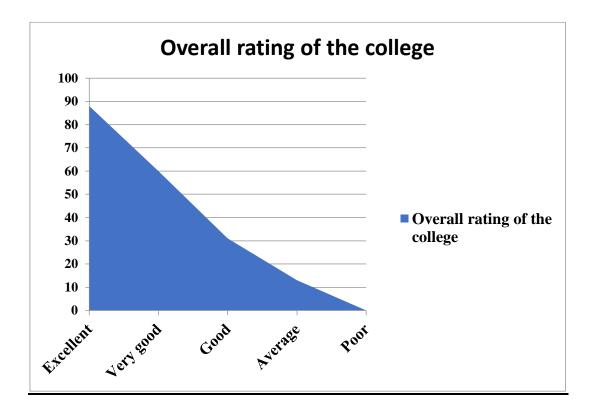

#### 8. Overall Rating of the college

| Sl. No | Attributes | Excellent | Very | Good | Average | Poor | Total |
|--------|------------|-----------|------|------|---------|------|-------|
|        |            |           | good |      |         |      |       |
| 8      | Overall    | 88        | 60   | 31   | 13      | 0    | 192   |
|        | rating of  |           |      |      |         |      |       |
|        | the        |           |      |      |         |      |       |
|        | college    |           |      |      |         |      |       |