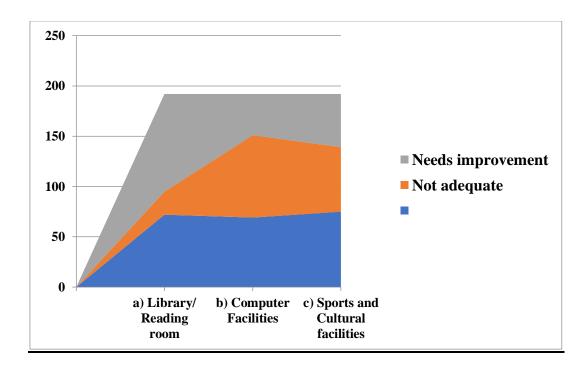

**13.** Rate the adequacy of the following as they were during your tenure as a student at Raha College.

| Rate the adequacy of<br>the following as they<br>were during your<br>tenure as a student at<br>Raha College | Adequate | Not<br>adequate | Needs<br>improvement | Total |
|-------------------------------------------------------------------------------------------------------------|----------|-----------------|----------------------|-------|
| a) Library/<br>Reading room                                                                                 | 72       | 23              | 97                   | 192   |
| b) Computer<br>Facilities                                                                                   | 69       | 82              | 41                   | 192   |
| c) Sports and<br>Cultural facilities                                                                        | 75       | 64              | 53                   | 192   |