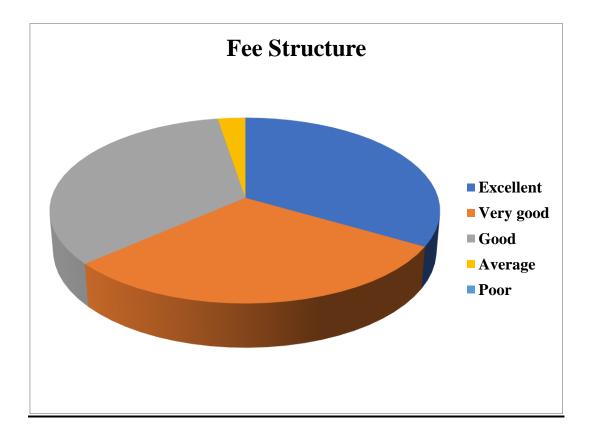

#### 3. Environment

| Sl. | Attributes  | Excellent | Very | Good | Average | Poor | Total |
|-----|-------------|-----------|------|------|---------|------|-------|
| No  |             |           | good |      |         |      |       |
| 3   | Environment | 77        | 53   | 57   | 15      | 0    | 192   |
|     |             |           |      |      |         |      |       |