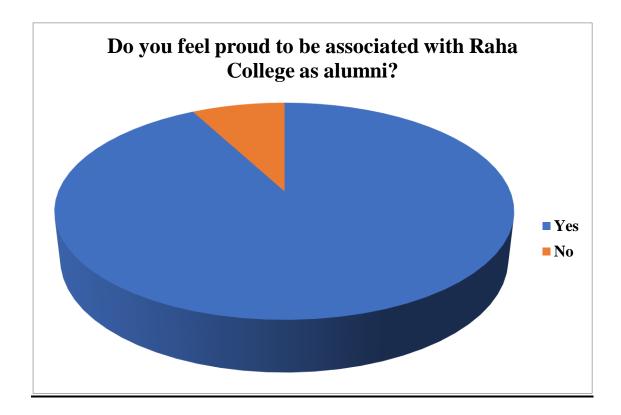

#### **<u>10. Do you feel proud to be associated with Raha College as alumni?</u>**

| Sl. | Attributes                         | Yes | No | Total |
|-----|------------------------------------|-----|----|-------|
| No  |                                    |     |    |       |
| 10  | Do you feel proud to be associated | 177 | 15 | 192   |
|     | with Raha College as alumni?       |     |    |       |