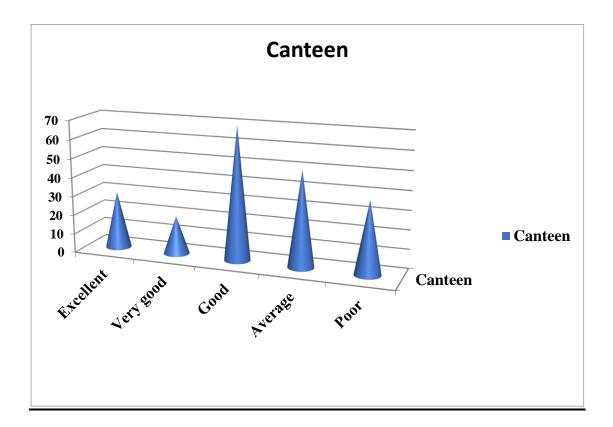

# 7. <u>Canteen</u>

| Sl. No | Attributes | Excellent | Very | Good | Average | Poor | Total |
|--------|------------|-----------|------|------|---------|------|-------|
|        |            |           | good |      |         |      |       |
| 7      | Canteen    | 30        | 20   | 70   | 50      | 38   | 192   |
|        |            |           |      |      |         |      |       |