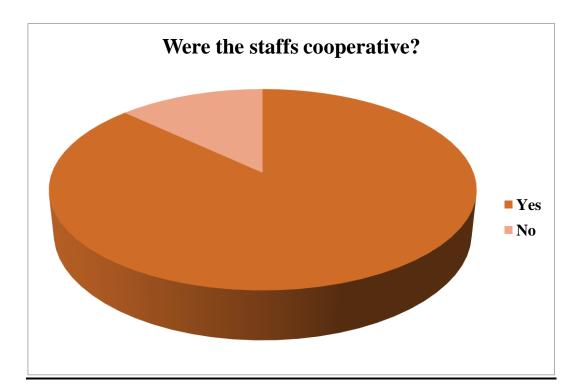

#### **<u>12. Were the staffs cooperative?</u>**

| Sl. No Attributes | Yes | No | Total |  |
|-------------------|-----|----|-------|--|
|-------------------|-----|----|-------|--|

| 12 | Were the staffs cooperative? | 167 | 25 | 192 |
|----|------------------------------|-----|----|-----|
|    |                              |     |    |     |