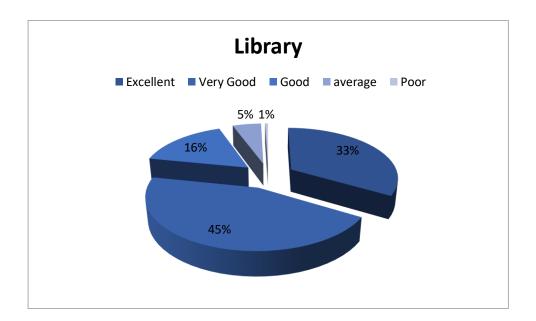

# 6. Library

| SI. no | Attributes | Excellent | Very<br>Good | Good | average | Poor | Total |
|--------|------------|-----------|--------------|------|---------|------|-------|
| 7      | Library    | 66        | 88           | 32   | 10      | 1    | 197   |

Figure:6