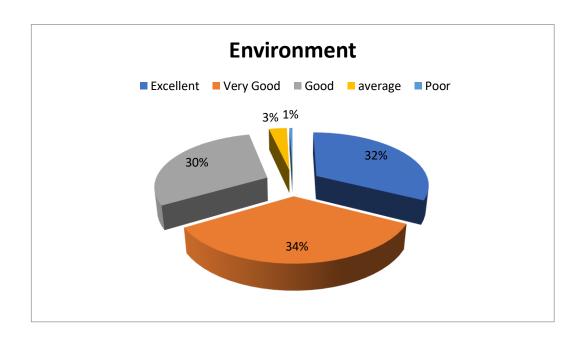

## 3. Environment

| Sl.no | Attributes  | Excellent | Very Good | Good | average | Poor | Total |
|-------|-------------|-----------|-----------|------|---------|------|-------|
| 3     | Environment | 64        | 67        | 59   | 6       | 1    | 197   |

Figure: 3