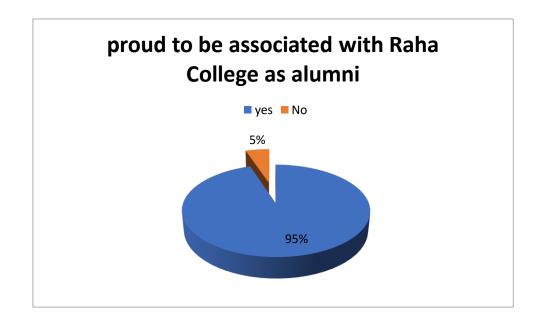

# 10. Do you feel proud to be associated with Raha College as alumni?

| Sl. No | Attribute                                                | yes | No |
|--------|----------------------------------------------------------|-----|----|
| 10     | proud to be associated<br>with Raha College as<br>alumni | 187 | 10 |

Figure:10