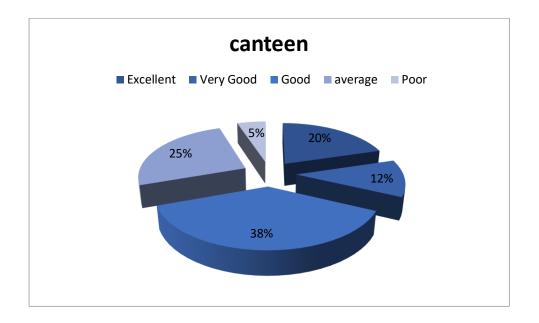

## 7. Canteen

| SI. no | Attributes | Excellent | Very<br>Good | Good | average | Poor | Total |
|--------|------------|-----------|--------------|------|---------|------|-------|
| 8      | canteen    | 40        | 23           | 74   | 50      | 10   | 197   |

Figure: 7