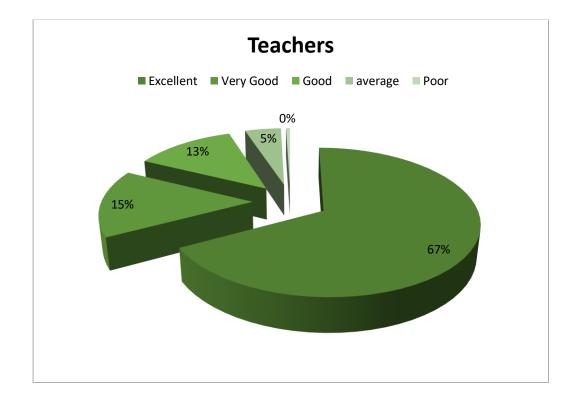

## 5. Teachers

| SI. no | Attributes | Excellent | Very<br>Good | Good | average | Poor | Total |   |
|--------|------------|-----------|--------------|------|---------|------|-------|---|
| 5      | Teachers   | 133       | 30           | 25   | 9       | 1    | C     | ) |

Figure: 5