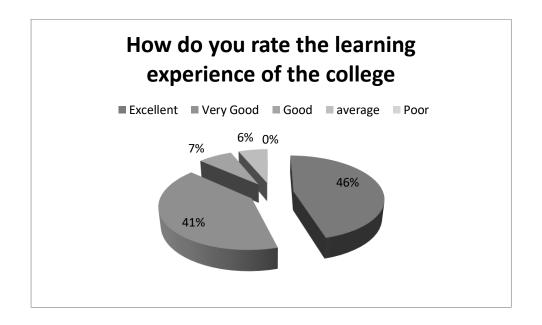

# 9. How do you rate the learning experience of the college

| SI. no | Attributes                                             | Excellent | Very<br>Good | Good | average | Poor | Total |
|--------|--------------------------------------------------------|-----------|--------------|------|---------|------|-------|
| 11     | How do you rate the learning experience of the college | 88        | 79           | 14   | 12      | 0    | 197   |

Figure:9