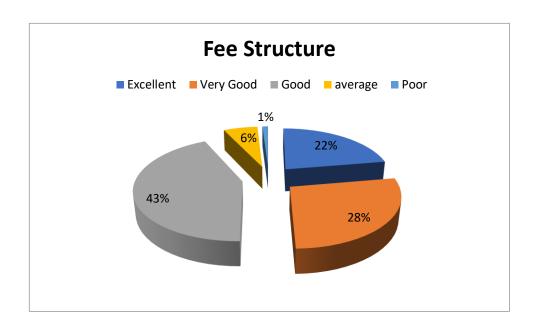

# 2. Fee structure

| Sl. no | Attributes       | Excellent | Very<br>Good | Good | average | Poor | Total |
|--------|------------------|-----------|--------------|------|---------|------|-------|
| 2      | Fee<br>Structure | 44        | 54           | 85   | 12      | 2    | 197   |