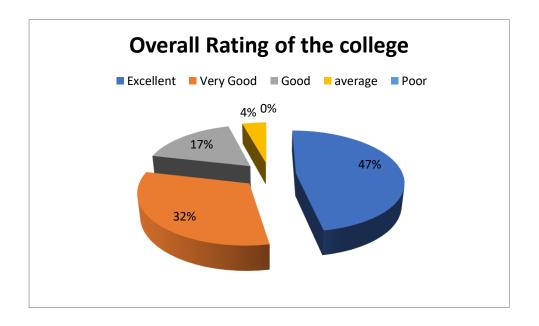

# 8. Overall Rating of the college

| SI. no | Attributes                          | Excellent | Very<br>Good | Good | average | Poor | Total |
|--------|-------------------------------------|-----------|--------------|------|---------|------|-------|
| 8      | Overall<br>Rating of<br>the college | 88        | 59           | 32   | 8       | 0    | 197   |

Figure: 8