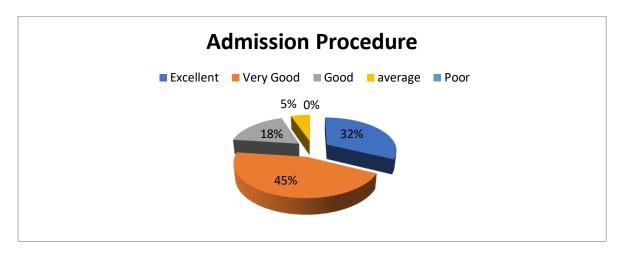

#### 1. Admission Procedure

| SI. no | Attributes             | Excellent | Very<br>Good | Good | average | Poor | Total |
|--------|------------------------|-----------|--------------|------|---------|------|-------|
| 1      | Admission<br>Procedure | 62        | 86           | 34   | 10      | 0    | 192   |

Figure:1