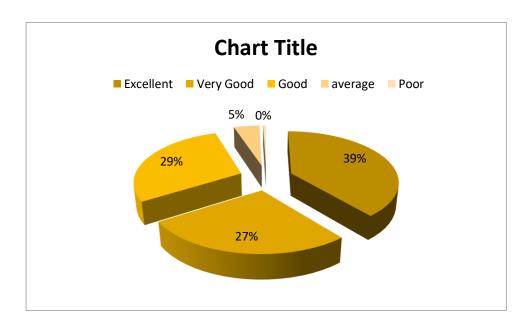

## 4. Infrastructure

| SI. no | Attributes     | Excellent | Very<br>Good | Good | average | Poor | Total |
|--------|----------------|-----------|--------------|------|---------|------|-------|
| 4      | Infrastructure | 77        | 53           | 57   | 9       | 1    | 197   |

Figure:4