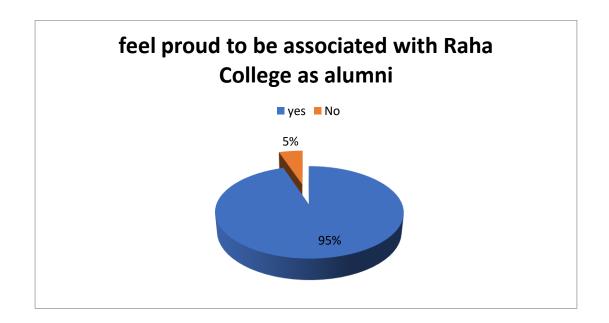

## Figure: 9

10. Do you feel proud to be associated with Raha College as alumni?

| Sl. | attribute  | yes | No | Total |
|-----|------------|-----|----|-------|
| No  |            |     |    |       |
| 10  | feel proud | 187 | 10 | 197   |
|     | to be      |     |    |       |
|     | associated |     |    |       |
|     | with Raha  |     |    |       |
|     | College    |     |    |       |
|     | as alumni  |     |    |       |
|     |            |     |    |       |

# Figure: 10