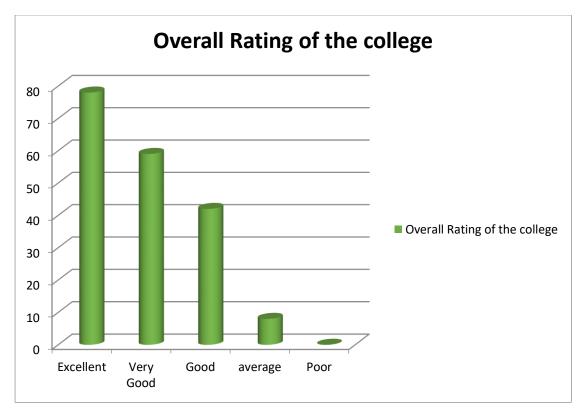

9. How do you rate the learning experience of the college?

| Sl. no | Attributes | Excellent | Very<br>Good | Good | average | Poor | Total |
|--------|------------|-----------|--------------|------|---------|------|-------|
| 9      | Response   | 78        | 89           | 24   | 6       | 0    | 197   |

## Figure: 9

10. Do you feel proud to be associated with Raha College as alumni?

| Sl. | attribute  | yes | No | Total |
|-----|------------|-----|----|-------|
| No  |            |     |    |       |
| 10  | feel proud | 187 | 10 | 197   |
|     | to be      |     |    |       |
|     | associated |     |    |       |
|     | with Raha  |     |    |       |
|     | College    |     |    |       |
|     | as alumni  |     |    |       |
|     |            |     |    |       |