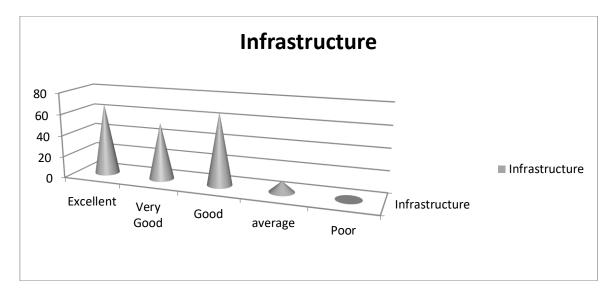

### 4.Infrastructure

| ſ | Sl. no | Attributes     | Excellent | Very<br>Good | Good | average | Poor | Total |
|---|--------|----------------|-----------|--------------|------|---------|------|-------|
|   | 4      | Infrastructure | 67        | 53           | 67   | 10      | 0    | 197   |

Figure: 4