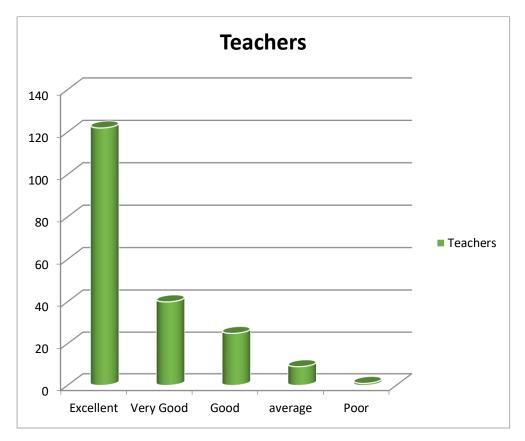

### 5. Teachers

| S1. 1 | no | Attributes | Excellent | Very<br>Good | Good | average | Poor | Total |
|-------|----|------------|-----------|--------------|------|---------|------|-------|
|       | 5  | Teachers   | 122       | 40           | 25   | 9       | 1    | 197   |

# Figure-5