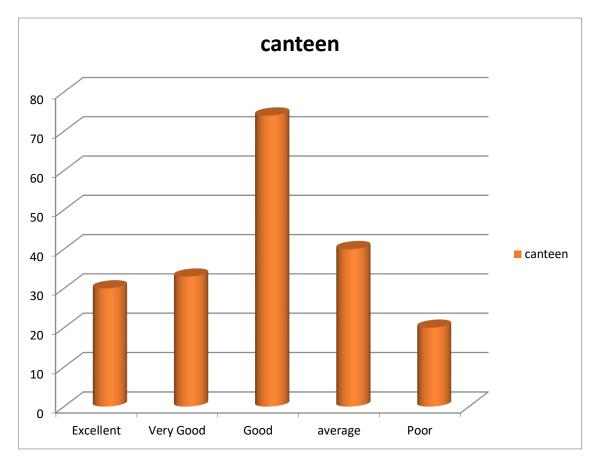

### 7. Canteen

| Sl. no | Attributes | Excellent | Very<br>Good | Good | average | Poor | Total |
|--------|------------|-----------|--------------|------|---------|------|-------|
| 7      | canteen    | 30        | 33           | 74   | 40      | 20   | 197   |