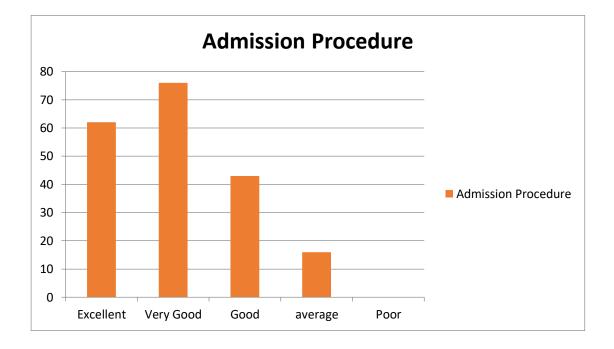

# Alumni Feedback (2017-18)

1. Admission Procedure

| Sl. no | Attributes             | Excellent | Very<br>Good | Good | average | Poor | Total |
|--------|------------------------|-----------|--------------|------|---------|------|-------|
| 1      | Admission<br>Procedure | 62        | 76           | 43   | 16      | 0    | 197   |

## Figure-1