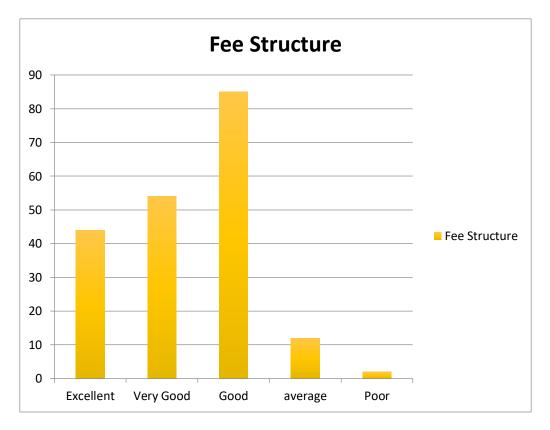

### 3. Environment

| Sl.no | Attributes  | Excellent | VeryGood | Good | average | Poor | Total |
|-------|-------------|-----------|----------|------|---------|------|-------|
| 3     | Environment | 64        | 67       | 59   | 6       | 1    | 197   |

# Figure: 3

•