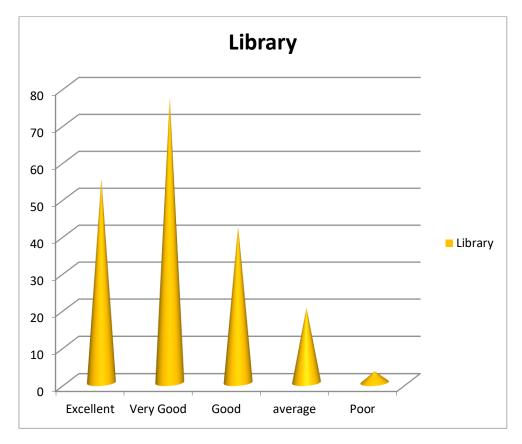

## 6. Library

| Sl. no | Attributes | Excellent | Very<br>Good | Good | average | Poor | Total |
|--------|------------|-----------|--------------|------|---------|------|-------|
| 6      | Library    | 55        | 77           | 42   | 20      | 3    | 197   |

Figure-6