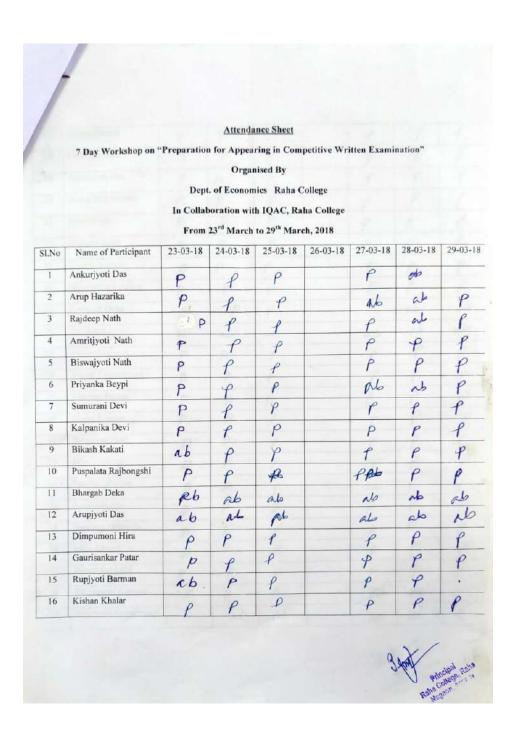

#### "PREPARTION FOR APPEARING COMPETITIVE WRITTEN EXAMINATION"

A seven day workshop on "Preparation for Appearing Competitive Examination" organized by the Department of Economics, Raha College in Collaboration with IQAC, Raha College from 23<sup>rd</sup> March,2018 to 29<sup>th</sup> March,2019.

Dr.Beda Kr. Chaliha Sir, Principal of the College inaugurated the progamme by lighting of the lamps and delivered a speech on the importance of the workshop.

Mr. Uttam Das, Co-coordinator, of the progamme speak about the aims and objectives of the workshop and after that a programme schedule is given to the participants and workshop starts. In this workshop almost 100 students are participated. The entire resource persons are from our college itself.