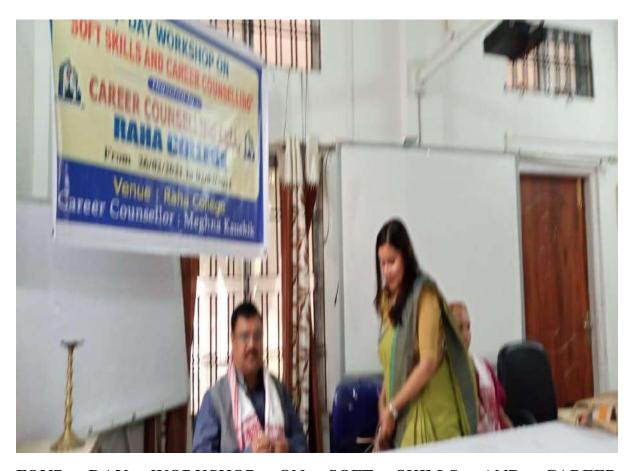

Consolinator
Cores Courseling Cells
Reha College

FOUR DAY WORKSHOP ON SOFT SKILLS AND CAREER COUNSELLING. DATE: 26/02/2021 TO 02/03/2021.

RESOURCE PERSON: MEGHNA KAUSHIK. MOBILE NO. 8638991383

### REPORT ON WORKSHOP ON SOFT SKILLS AND CAREER COUNSELLING FROM 26/02/2021 TO 02/03/2021

### REPORT OF THE SEMINAR ON "CAREER DEVELOPMENT", HELD IN 10<sup>TH</sup> MAY, 2022 AT RAHA COLLEGE

A 4-day workshop on "Soft Skills and Career Counselling" wasorganized by Career Counselling Cell, Raha College in collaboration with NSS, Cell Gauhati University from on 26/02/2021 to 02/03/2021 at Raha College.

Around 30 students participated in the four day workshop conducted by Career Counsellor Meghna Kaushik.

Co-ordinator Career Counselling Cell Raha College, Nagaon, Assam