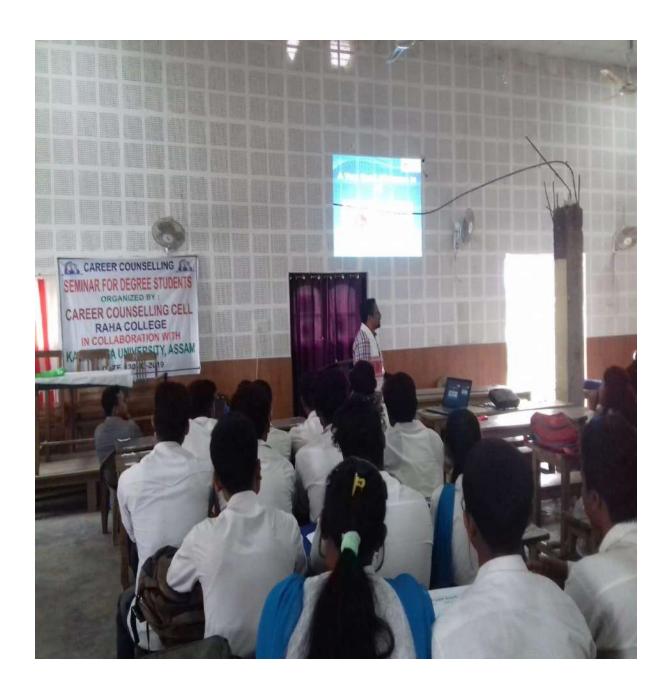

Students of Pota College was organized on 30/3/ 2019 by the Consea Guidance Cell Reta college in colleboration with Kazirang university. Assum. A large number of degree students pareticipated in the daylong demiran which was conducted by the ediministrative officials of Kasisanga university The students were informed of the opportunities in centain areas of rew development in the field of technology and anto. They were also informed about came opportunition Welcome oddress by the co-ordinator of Carrier Guidance Call Pala College, Mr. Prittiraj Bankakely", where the objective of the servicer was stated. This was followed by the felicitation fragmane of the college Principal and the two resource persons from Kaziranga University after which the interactive services starte between the students and the resource pearons from Kasiranga University, Assom. 354 students participated in the desirar.