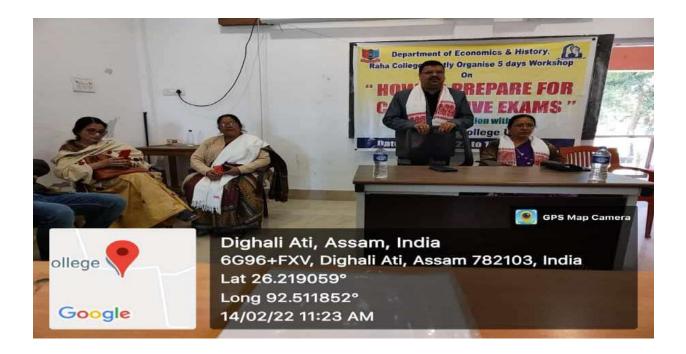

### "HOW TO APPEAR FOR COMPETITIVE EXAMS"

A five day workshop on "Preparation for Appearing Competitive Examination "was jointly organized by the Department of Economics and History, Raha College in Collaboration with NCC-Raha College Unit, from 14th February 2022 and 18th February, 2022. Dr. Beda Kr. Chaliha Sir, Principal of the College inaugurated the programme by lighting of the lamps and delivered a speech on the importance of the workshop.

On day -1 dated 14th February, 2022, Mr. Boloram Nath, Assistant Professor, Department of Political Science talk on topic on "Importance of Indian Constitution" and "Indian Political System"

On day-2 dated 15th February, 2022, Mr. Uttam Das, Assistant Professor, Department Of Economics delivered a talk on "General Knowledge and Reasoning"