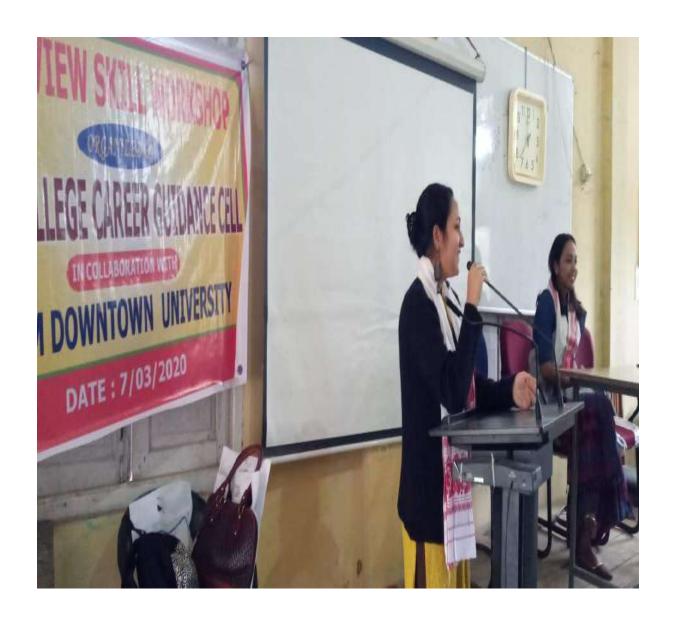

Priting But one cell,

Co-ordinator Curser Counseling Call Raha College

JOB SKILL INTERVIEW WORKSHOP ON 7/3/2020. RESOURCE PERSONS: MS. KOHUA BORA, ADMISSION EXECUTIVE, DOWNTOWN UNIVERSITY AND MS. B.G. PRONAMI, SOFT SKILL TRAINER, DOWNTOWN UNIVERSITY, GUWAHATI.

A workshop on "Job interview Skills" was conducted by the resource pensons from Assom Downtown university under the collaboration of-Careere Guidance Cell, Reta College on 7/3/2020 A large number of degree students attended and panticipated in the day-long workshop Ms. Kohva Bora, Admission Executive, and Ms. B.G. Pronami, Soft- skill trainer, corduted the senion. Earlier the workshop started with the welcome oddress and felicitation programme of the resource persons and the Principal of the college. The co-ordinator of the Canea Guidance Cell Reta College, gave the welcome oddress and spoke on the objective of the workshop. The Principal of the college also spoke on soft skills and communication skills being an essential part of a job-seeking condidate. The senion stanted with both the skills firally, there was an interactive survivo between the students and the resource parisons 100 to Ug student's participated in the workshop.