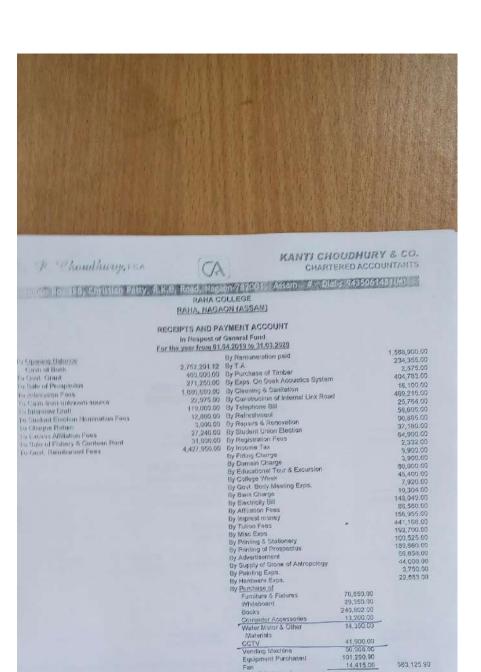

#### RECEIPTS AND PAYMENT ACCOUNT

In Respect of General Fund For the period from 01.04,2018 to 31.03.2019

| Livin                                    | HIS PANIS    |                               |            | 1,401,350.00 |
|------------------------------------------|--------------|-------------------------------|------------|--------------|
| 'n Opening Balance                       |              | By Remuneration paid          |            | 150,260.00   |
| Coun at Bank                             | 1,253,918.52 | Ву Т.А Ехрэ                   |            | 30,400.00    |
| o Admission fees                         | 1,001,098.00 | By Labour Exps                |            | 14,755.00    |
| to Fee Election numination               | 18,000.00    | By Repair & Fittings          |            |              |
| 'o Fees from Registration & Enrollment   | 19,040.00    | By Swahid Bedi Exps           |            | 20,200.00    |
| To Grant Assam Govt, for BPL Student     | 5,139,453.00 | By Printing & Stationery      |            | 188,768.00   |
| To Chequed returned                      | 107,730.00   |                               |            | 35,270,00    |
| rg RUSA Tender Fees                      | 13,000.00    |                               |            | 174,901.00   |
| To Prospectus Sale                       | 144,400.00   |                               |            | 16,597.00    |
| To Sale of Assem type Dismantle Material | 28,340,00    |                               |            | 9,705.00     |
| Fo Hostel Admission Fees                 | 43,100.00    |                               |            | 80,080.00    |
| LOT HOSIST PARTIES STOLET 4999           |              | By Affiliation Fees           |            | 95,630,00    |
|                                          |              | By Registration Fees          |            | 424,540.00   |
|                                          |              | By Dustbin purchased          |            | 64,835.00    |
|                                          |              | By Imprest money              |            | 143,300.00   |
|                                          |              | By Boundary Wall upgradation  | Exps       | 28,000.00    |
|                                          |              | By Building Dismantle Exps    |            | 39,500.00    |
|                                          |              | By Diesel Exps                |            | 4,000,00     |
|                                          |              | By Misc. Exps                 |            | 114,876.00   |
|                                          |              | By Excursion Exps             |            | 195,510.00   |
|                                          |              | By Cleaning & Sanitation Exps |            | 8,800.00     |
|                                          |              | By Welfare for BPL student    |            | 13,915.00    |
|                                          |              | By Contingency Exps           |            | 153,740.40   |
|                                          |              | By DPR for RUSA student       |            | 12,000.00    |
|                                          |              | By Social Service Exps        |            | 4,080,00     |
|                                          |              | By Newspaper bill             |            | 7,835,00     |
|                                          |              | By Fund Transferred           |            |              |
|                                          |              | Building Fund                 | 522,980.00 |              |
|                                          |              | Library Fund                  | 232,436.00 |              |
|                                          |              | Exam Fund                     | 116,218.00 |              |
|                                          |              | Student Union Fund            | 84,598.00  |              |
|                                          |              | Magazine Fund                 | 84,598.00  |              |
|                                          |              | Cultural Fund                 | 84,598.00  |              |
|                                          |              | Games & Sports Fund           | 112,797.00 |              |
|                                          |              | Caution Money Fund            | 58,109.00  | 1,296,334.00 |
|                                          |              | By <u>Purchase of</u>         |            |              |
|                                          |              | Electric Goods                | 31,653,00  |              |
|                                          |              | Computer & Accessories        | 110,290.00 |              |
|                                          |              | CCTV                          | 83,034.00  | -            |
|                                          |              | Furniture & Fixtures          | 63,630.00  | 288,607.00   |
|                                          |              | By Closing Balance            |            |              |
|                                          |              | Cash at Bank                  | ine +      | 2,752,291.12 |
|                                          | 7 700 070 50 | T Tomat                       | 1473       | 7 768 079 52 |

7,763,079.52

2,752,291.12 7,768,079.52

e-mail spehoudbury@gmail.com