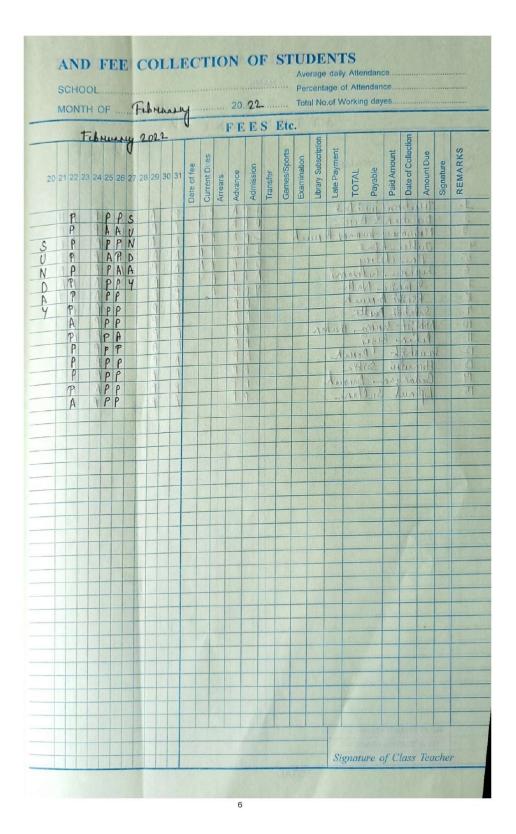

|             | Dol Register No. IR<br>Seption<br>Month                                                                                                                                                                                                                                                                                                                                                                                                                                                                                                                                                                                                                                                             | - 201       | F.A. | PR  | 8<br>Uil | 231  |     | 31)   | KE  | egi | ste      | er | ot  | D    | aily | 1   | A PARTY AND A     | At       | tei      | nd  | an     | ce   | of S       | Stu  |
|-------------|-----------------------------------------------------------------------------------------------------------------------------------------------------------------------------------------------------------------------------------------------------------------------------------------------------------------------------------------------------------------------------------------------------------------------------------------------------------------------------------------------------------------------------------------------------------------------------------------------------------------------------------------------------------------------------------------------------|-------------|------|-----|----------|------|-----|-------|-----|-----|----------|----|-----|------|------|-----|-------------------|----------|----------|-----|--------|------|------------|------|
|             | Others                                                                                                                                                                                                                                                                                                                                                                                                                                                                                                                                                                                                                                                                                              | Tota        | al   |     | 0        | Clas | s,  | P.G.  | LX. | A   | Sec      | 1  | 2C  | C    | EC   |     |                   | 1.01     |          |     |        | 14-  |            | -, - |
| Roll<br>No. | NAME                                                                                                                                                                                                                                                                                                                                                                                                                                                                                                                                                                                                                                                                                                | Admission   |      |     |          | _    | _   | _     |     |     |          |    |     |      |      |     |                   | Mo       | nth<br>A | N N | /<br>C | 10   | <i>lei</i> | A    |
|             | and the second se | Registered  |      | 2 3 | _        | _    | _   |       | 8   | 9   | 10       | 11 | 12  | (13) | 14   | 15  |                   | 16/ 17   |          |     | -      |      | -          | -    |
| 01          | Monoj Bhuyan                                                                                                                                                                                                                                                                                                                                                                                                                                                                                                                                                                                                                                                                                        | L.          | 1    | o 1 | _        |      | P   | ρ     |     | ρ   | P        | P  | A   | -    |      | 41  |                   |          | P        | 0   |        | P /  | 2 23       | 24   |
| 2           | Retukon Bordoloi                                                                                                                                                                                                                                                                                                                                                                                                                                                                                                                                                                                                                                                                                    | 1.1.1       |      | AF  | A        | P    | A   | P     |     | A   | P        | A  | P   |      |      | -1  |                   | P        | P        | -   | "      | . /  | P          | P    |
| 3           | Sikha Hararika                                                                                                                                                                                                                                                                                                                                                                                                                                                                                                                                                                                                                                                                                      |             |      | PF  | A        | A    | p   | P     |     | P   | A        | P  | A   |      |      | -11 |                   | P        | A        | -   | -      | - '  | P A        |      |
| 4           | Citrangan Senapati                                                                                                                                                                                                                                                                                                                                                                                                                                                                                                                                                                                                                                                                                  | 14          |      | PA  | P        | A    | P   | A     |     | P   | A        | r  | 7   |      |      | -11 |                   | P        | 1        | -   |        |      | -          |      |
| 5           | Neetimoni Delka                                                                                                                                                                                                                                                                                                                                                                                                                                                                                                                                                                                                                                                                                     | 1999 (M)    |      | PF  | 1        | P    | P   | P     |     | A   | A        | P  | A   |      |      |     |                   | 12 20    | -        |     |        | -    | AA         | 1    |
| b           | Subrata Das                                                                                                                                                                                                                                                                                                                                                                                                                                                                                                                                                                                                                                                                                         | H-8.        |      | PP  | 0        | A    | P   | P     |     | A   | -        | '  | A   |      |      | -!! |                   | P        | P        | -   | A      |      | AP         | -    |
| 7           | Konkorg yoti nath                                                                                                                                                                                                                                                                                                                                                                                                                                                                                                                                                                                                                                                                                   | a a ea<br>L |      | AP  | 1        | P    | A   | P     |     | P   | P        | A  | A   | -    |      | -11 |                   | P        | · ·      | -   |        | -    | P A        |      |
| 8           | Nayanmoni nath                                                                                                                                                                                                                                                                                                                                                                                                                                                                                                                                                                                                                                                                                      | 1           |      | PF  | 2 1      | A    | P   | -     |     | A   | A        | -  | p   | 1    |      |     |                   | A        | A        |     |        | PI   |            | 1.1  |
| 9           | Sangita Kakati                                                                                                                                                                                                                                                                                                                                                                                                                                                                                                                                                                                                                                                                                      | the state   |      | PF  | -        |      | P   | -     |     | A   | A        |    | P   |      |      | -11 |                   | P        | P        |     | -      | PI   | -          | A    |
| ío          | Chamite Devi                                                                                                                                                                                                                                                                                                                                                                                                                                                                                                                                                                                                                                                                                        | 100 m       |      | -   | 0- A     | -    | -   | -     | -   | P   | P        | -  | A   |      |      | -11 |                   | A        | A        |     |        | _    | A F        | _    |
| 11          | Dibyayyoti Das                                                                                                                                                                                                                                                                                                                                                                                                                                                                                                                                                                                                                                                                                      |             |      | -   | 0 1      |      | -   | A     | -   | P   | P        | A  | A   | -    |      | -11 |                   | P        | ρ        |     |        |      | PP         |      |
| 12          | Bhaskar nath                                                                                                                                                                                                                                                                                                                                                                                                                                                                                                                                                                                                                                                                                        |             |      | 0 1 | -        | -    | -   | -     | -   | P   | P        | A  | P   | -    |      | -11 |                   | P        | P        |     | 1 1    | ~ 10 | AP         |      |
| 13          | Biswayyoti nate                                                                                                                                                                                                                                                                                                                                                                                                                                                                                                                                                                                                                                                                                     |             |      |     | 21       | _    | -   | A     | -   | P   | P        | P  | P   |      | -    | -1  |                   | A        | A        |     | ++     | PI   |            | 1.   |
| 14          | Jayanta Bas                                                                                                                                                                                                                                                                                                                                                                                                                                                                                                                                                                                                                                                                                         |             |      | -   | O A      | -    |     |       | -   | P   | P        | ρ  | P   | -    |      | -11 |                   | P        | P        |     |        | _    | A F        |      |
| 15'         | Rahul Gaoankhona                                                                                                                                                                                                                                                                                                                                                                                                                                                                                                                                                                                                                                                                                    | - 18 m -    |      | PI  |          | _    | 1   | _     | -   | A   |          | P  | P   |      | _    |     |                   | A        | A        |     | P      | 5    | A A        | 1.   |
| 16          | Konabi Konwan                                                                                                                                                                                                                                                                                                                                                                                                                                                                                                                                                                                                                                                                                       | 1.1         |      |     | -        | -    | A   | 1     |     | -   | AP       | -  | · · | -    |      | _   |                   | P        | P        |     | P      |      | AA         | _    |
| VF          | Kobita Das                                                                                                                                                                                                                                                                                                                                                                                                                                                                                                                                                                                                                                                                                          |             | + +  | -   | PI       |      | -   | - 03  | -   | P   | ρ        | P  | P   | . 1  | 3    |     | and the           | A        | Less,    |     |        | A    | - C        |      |
| 18          | Popimoni Dekaneja                                                                                                                                                                                                                                                                                                                                                                                                                                                                                                                                                                                                                                                                                   |             |      |     | PI       | -    | 200 | 1. 24 | -   | A   | A        | -  | PA  | -    | 12   |     | 1000              | Ρ        | P        |     |        | PA   |            | A    |
| 19          | Sansing Hanse                                                                                                                                                                                                                                                                                                                                                                                                                                                                                                                                                                                                                                                                                       |             |      | -   | + +      | -    | 1   | P     | -   | P   | A        | AP |     | _    |      | _   |                   | ρ        | P        |     | •      | AF   |            | 12   |
| 20          | Sangita Borah                                                                                                                                                                                                                                                                                                                                                                                                                                                                                                                                                                                                                                                                                       |             |      | ~   | _        | -    | -   | 100   | -   |     |          |    | P   |      |      |     | No.               | A        | A        |     | ρ      | 0 f  | P P        | P    |
| 21          |                                                                                                                                                                                                                                                                                                                                                                                                                                                                                                                                                                                                                                                                                                     | 1           | + +  | PI  |          |      |     | · ·   |     | P   | P        | P  | P   | 1    |      | _ ( |                   | P        | P        |     | A      | PI   |            | -    |
| 22          | Sarisish Timung                                                                                                                                                                                                                                                                                                                                                                                                                                                                                                                                                                                                                                                                                     |             |      | -   | PF       | -    | -   |       |     | P   | <u> </u> | P  | P   | 1    |      | _ 1 |                   | P        | P        |     | 1° 17  | PA   | P          | r    |
| 23          | Himanton KR. rath                                                                                                                                                                                                                                                                                                                                                                                                                                                                                                                                                                                                                                                                                   | 1           |      |     | P        | _    |     | P     |     | A   | A        |    | P   | 124  |      | _   |                   | A        | A        |     | A      | Pf   | P          | A    |
| _           | Anupana patan<br>Pinke Radu Konaan                                                                                                                                                                                                                                                                                                                                                                                                                                                                                                                                                                                                                                                                  |             |      | -   | _        | O P  | 1.  | P     |     | P   | P        | A  |     | 3    |      | 1   |                   | R        | P        |     | P      | AF   | A          | P    |
| 29          | Pinae Radu Rohward                                                                                                                                                                                                                                                                                                                                                                                                                                                                                                                                                                                                                                                                                  |             | +    | _   | PI       |      | -   | P     |     | A   |          |    | P   | 5    |      | _ ( |                   | P        | P        |     | A      | PA   | P          | P    |
| 25          | paren Madoi                                                                                                                                                                                                                                                                                                                                                                                                                                                                                                                                                                                                                                                                                         | 1           |      | -   |          | 0    | -   | -     |     | P   | A        | -  | -   |      |      | _ [ |                   | P        | P        |     | A      | PA   | P          | P    |
| 26          | Kobita Das                                                                                                                                                                                                                                                                                                                                                                                                                                                                                                                                                                                                                                                                                          |             | + +  |     | 1.1      | + P  |     |       | -   | P   | P        | 4  | 1   |      |      | _1  |                   | 9        | P        |     | 0      | PK   | FA         | A    |
| 27          | Seema Deka                                                                                                                                                                                                                                                                                                                                                                                                                                                                                                                                                                                                                                                                                          | 1           |      |     | -        | A A  | 1.1 | -     |     | ·A  |          | A  |     |      |      | _ 1 |                   | <b>V</b> | A        |     | P      | A P  | A          | P    |
| 28          | Keshna Yogi                                                                                                                                                                                                                                                                                                                                                                                                                                                                                                                                                                                                                                                                                         | 1           |      |     |          | P    |     |       |     | P   | P        | A  |     | 1    |      |     |                   | A        | A        |     | P      | AF   | A          | P    |
| 29          |                                                                                                                                                                                                                                                                                                                                                                                                                                                                                                                                                                                                                                                                                                     |             |      |     | PI       | FF   | A   | P     | 1   | A   |          | ρ  | _   |      |      |     |                   | P        | P        |     | A.     | AI   |            |      |
| 30          |                                                                                                                                                                                                                                                                                                                                                                                                                                                                                                                                                                                                                                                                                                     | 4           |      |     |          | PA   |     | PP    |     | P   | P        | A  | A   |      |      |     | The second second | A        | A        |     | P      |      |            | P    |
|             | Himadre Devi                                                                                                                                                                                                                                                                                                                                                                                                                                                                                                                                                                                                                                                                                        |             | ŀ    | A   | A 1      | f p  | P   | P     |     | A   | A        | A  | P   |      |      |     |                   | ρ        | ρ        |     | P      | A    | P A        | P    |
| 32          |                                                                                                                                                                                                                                                                                                                                                                                                                                                                                                                                                                                                                                                                                                     | 1 2 20      |      | Pr  | 2 1      | 2 1  | n   | A     |     | P   | P        | P  | P   |      |      |     |                   | P        | P        |     | P      |      | P          |      |
| 33          |                                                                                                                                                                                                                                                                                                                                                                                                                                                                                                                                                                                                                                                                                                     |             |      | P   | PI       | PF   | P   | P     | 2   |     |          | P  |     |      |      |     |                   | P        | P        |     | 1      | PI   | o p        | p    |
| 84          | V V                                                                                                                                                                                                                                                                                                                                                                                                                                                                                                                                                                                                                                                                                                 |             |      |     |          | PF   |     |       |     |     |          | P  |     | 157  |      |     |                   | P        | D        |     | P      | PF   | P          | K    |
| 35          | Neetimoni Deka                                                                                                                                                                                                                                                                                                                                                                                                                                                                                                                                                                                                                                                                                      |             |      | PI  |          | F    |     |       | -   | _   |          | P  | _   | 17   |      |     |                   | P        | r        |     | p      | PF   | P          | P    |