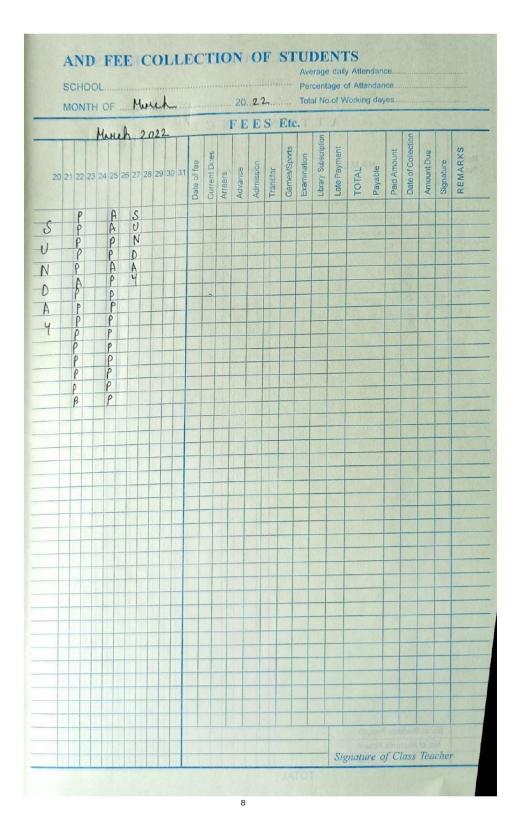

|    |     |             |    |        |    | -    | -    |     |       |    |     |        |
|              | No. of Students Absent :-             |     |     |            |    |     |             |    |        |    |      |      |     |       |    | 3   |        |
|              | Total :-                              |     |     |            |    |     |             |    |        |    | 1    |      |     |       |    |     |        |
|              | TOTAL                                 |     |     |            |    |     |             |    |        |    |      |      |     |       |    |     |        |
|              |                                       |     |     |            |    |     |             |    |        |    | 1200 |      |     |       |    |     | S No.  |



### **Economic Zoology and Sustainable Development**



6+6=12

SCHOOL

# DAILY ATTENDANCE REGISTER





20 21 22 23 24 25 26 27 28 29 30 31 BH BH PSH PVO PNL 85 HH \$ × 01 PDI · D 11 PAD D P A A A PYA PY YY P y P P P P P . P P P P P P P P P P P Þ P 0 a

AND FEE COLLECTIO

TOTAL

Total

|          |                           | ILY A<br>NAME<br>CLASS |     | 1 1 | SE        |            |               |                         |   |            |    | SCHO           | ) <b>FEE CO</b><br>оl<br>н оf <b>Feb</b> i |       |
|----------|---------------------------|------------------------|-----|-----|-----------|------------|---------------|-------------------------|---|------------|----|----------------|--------------------------------------------|-------|
|          | A T T E