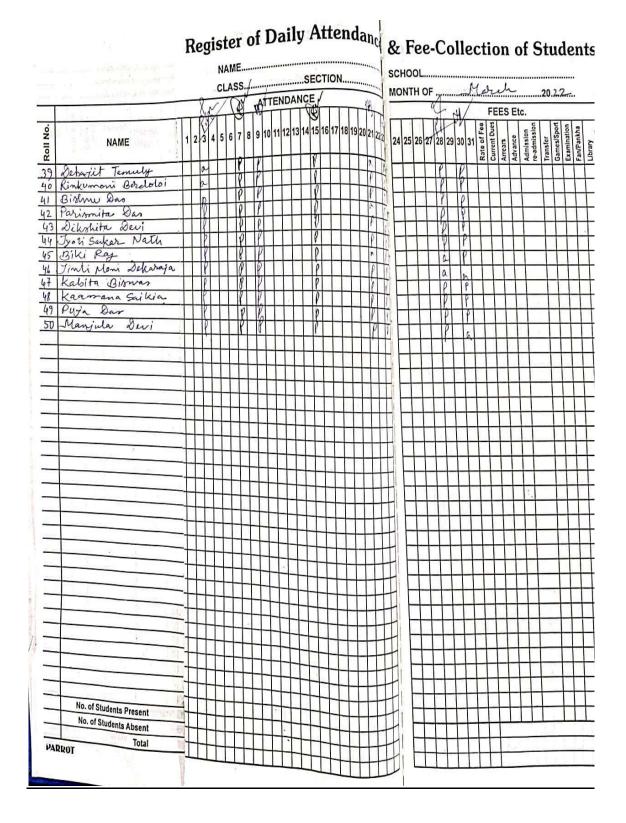

| Scho        | Nol Register No. IR<br>Sets ion<br>Loto Colle<br>Others |                                        | 18,0<br>mp | Mo       | te<br>Cla | x<br>ass | of F | R<br>El | leg<br>6.<br>ac. |      |          |      | DC<br>CE |              |           |       |         |     |         |     |     |       | ude<br>.201                           |            |          | )      |
|-------------|---------------------------------------------------------|----------------------------------------|------------|----------|-----------|----------|------|---------|------------------|------|----------|------|----------|--------------|-----------|-------|---------|-----|---------|-----|-----|-------|---------------------------------------|------------|----------|--------|
| Roll<br>No. | N A M E                                                 | No. of in<br>Admission<br>Registered ( | 1          | _        |           |          |      |         |                  | 9 10 | 0 1      | 1 12 | 68       | CI (I        | Plane Sal | 1     | A       | 1 1 | N C     |     | E   |       | 24 25                                 |            |          | _      |
| 01          | Money Bhuyan                                            |                                        | 1          | 1        |           | -        |      | A       |                  | P    | _        | 1    |          |              | 2000      |       |         | 2   | F       | n   | A   | A     | 4                                     | -          |          | _      |
| 2           | Rituken pordeler                                        |                                        |            | A        | -         | -        | -    | A       | _                | AA   | -        | -    | -        |              |           | 18    | A- 1    | 1   |         | P   |     |       | P                                     | P          |          | P      |
| 3           | Sikha Haranika                                          |                                        | p          | A        |           | A        | -    | A       | _                | 0 1  | -        | A    | -        |              |           | 151   | PI      |     | A       | A   | P   | PI    |                                       | p          | -        | -      |
| 4           | Citnanjan Senapati                                      |                                        | A          | P        |           |          |      | P       |                  | PP   | -1"      |      |          |              |           | 101   | nI      | 9   | P       | p   | A   | PA    | 1                                     | +++        | -        | P      |
| 5           | Heetimoni Deka                                          |                                        | P          | P        | A         | P        | A    | P       |                  | PF   | 01       | P    |          |              |           | 18-   | PA      | >   | R       | p   | n   | pp    | ,                                     | P<br>P     | -        | P      |
| 6           | Subrata Das                                             |                                        | A          | A        | P         | P        | A    | A       |                  | PI   | 0-1      | p p  |          |              | 1         |       | AI      | A   | 1       | P   | P   | AF    | 2                                     | 1 1        | -        | P      |
| 7           | Konkonjyot i nath                                       |                                        | P          | P        | A         | A        | P    | P       |                  | A t  | 7-1      | 9-P  | 2        |              | 1í I      |       | PP      | 2   | _       | P   | 1.1 | PA    | -                                     | P          | -        | P      |
| 8           | payar more rath                                         |                                        | A          | P        | A         | ρ        | A    | P       |                  | PI   | 4        | PF   | 2        |              |           |       | -       | A   | P       | A   | A   |       | 0                                     | P<br>P     | -        | P<br>P |
| 8           | Sangita Kakabi                                          |                                        | P          | A        | A         | P        | A-   | ρ       |                  | A    | P        | PA   | 1        |              | 1         | _     | · · · · | P   | P       | - C | -   | AA    | -                                     | p          |          |        |
| 10          |                                                         |                                        | P          | A        | P         | A        | p    | P       |                  | A    | P        | PI   | P        |              | i! I      | 1000  | -       | p   | n       | n   | 1   | PV    | à                                     |            |          | P      |
|             | Dibyayyoti Das                                          |                                        | P          | P        | A         | A        | p    | p       |                  | PI   | p        | AI   | 9        |              | 1         | 186   |         | 4   | P       | p   |     | AA    | _                                     | + +        | -        | P      |
| U           |                                                         |                                        | P          | · ·      | A         | P        | A    | -       |                  | -    | -        | -    | 0        |              | 1         | 1 mil | -       | A   | P       |     |     | PA    | · · · · · · · · · · · · · · · · · · · | +++        | P        |        |
| 12          | 1 shars have not the                                    |                                        | P          | A        |           | A        | P    |         |                  |      | -        | PY   | -        |              | 17        |       | AA      | _   | b       | P   | '   | pr    |                                       | 11         | -        | P      |
| 13          | Biswayyoti North                                        |                                        | A          | P        | ľ.        | P        | 1.   | 1       |                  | 185  | _        | AI   | -        |              | -         |       | P I     | _   | A       | A   | p   | PA    | _                                     | + · · ·    | · +      | p      |
| 14          | Jayanta Das                                             |                                        | P          | -        | 1         | -        | -    | · ·     |                  | -    | -        | n    | -        |              | 1         |       | 7 A     |     | P       | P   | A   |       | A                                     |            | -        | P      |
| 15          | portul Goankhuur                                        | -                                      | P          | P        | -         | -        | -    | P       | -                | -    | -        | A    | -        | +            | 1         | -     | 0 1     |     | A       | -   |     | -     | 1                                     | p<br>p     |          | P<br>P |
| 16          | Korabi Konwar                                           |                                        | P<br>P     |          | -         |          | 1    |         | -                |      | -        | -    | P        | ++           | -         | - 1   | _       | D   | A       | ľ   | 1   | pp    |                                       | 1 1        |          | -+     |
| 17          | Kopita Das                                              |                                        | P          | -        | -         | 100      | 1    |         | -                | 1    |          | -    |          | ++           | -         | -     | AA      | _   | P       | P   | -   | 2 A 1 | _                                     |            |          | P      |
| 18          | Popimone Dekaroja                                       | -                                      |            | 1.       | -         |          | _    | 1       | -                |      | _        | A    |          | ++           | -         | 1000  | p p     | _   | A       | A   |     | PF    | 0                                     |            |          | ρ      |
| 19          | Samsung hanse                                           |                                        | F          | -        | _         | -        | -    | 1       |                  | -    | <u> </u> | Ρ    |          | +            | -         | 1.862 |         | -   | p       | -   | 1   | AA    |                                       | <u>-</u> + | -        | P      |
| 20          | Songita Bona                                            | K                                      | A          | · ·      |           | -        | F    | PA      | 1                | ρ    | P        |      | P        | ++           | -         | -     | AAP     | -   |         | 10  | -   | PA    | _                                     | ++         |          | P      |
| 21          |                                                         |                                        | P          |          | -         | 11       | -    | PP      |                  | A    | A        | Р    | P        | $\square$    | -         | -     | -       | 1   | #       | P   | P   | PA    | -                                     |            | <u> </u> | ρ      |
|             | . Himanta Kr. noth                                      | -                                      | P          | <u> </u> | 1         | <u> </u> |      | A       |                  | P    | P        | A    | A        | $\downarrow$ |           | -     | PI      | 1   | -       |     |     | -     | -                                     | <u></u>    | _        | P      |
|             | Anupam patar                                            |                                        | f          | _        | P         | P A      | - A  | A       | 1                | A    | ρ        | A    | P        | $\square$    | -         | -     | 4 1     |     | P       | _   | ρ   |       | p                                     |            | · - + 1  | P      |
| 29          | Pinki Rodu Konara                                       | e l                                    | 1          | AF       | P         | F        | 1    | + F     |                  | P    | P        | Ρ    | P        |              | -         |       | P       | -   | P       | -   | -   | PI    | -                                     |            |          | 0      |
| 29          | · parcan Mudoi                                          | x i                                    | F          | P        | P         | P        | 0 1  | AA      |                  | A    | A        | P    | P        |              |           | -     | PF      | -   | P.<br>A | A   | -   |       | P                                     | · //       |          | D      |
| 26          |                                                         | 8                                      | ſ          | A        | F         | 21       | PI   | 9 +     | 2                | P    | A        | P    | A        |              |           |       | -       | -   | -       | PA  | -   |       | 1                                     | 1          | _        | P      |
| 25          | 02. /                                                   |                                        | 1          | PA       | 0         | ρ        | P    | pf      | 0                | ρ    | A        | A    | P        |              |           | -     |         | -   | 1       | -   | - 1 | PP    | -                                     | · //       | _        | Р      |
| 20          | Keshma yogi                                             | N                                      |            | + +      | PF        | 9        | PA   |         | p                | A    | +        |      | P        | T            |           |       |         | -   | P       | P   |     | AR    |                                       | 1 1        | _        | P      |
| 29          | Pronay Deka                                             |                                        | -          | -        | PF        |          | pr   | -       | 0                | P    | 1.       |      | A        | -            |           |       | P       | -   | n       | A   | -   | PF    | -                                     |            | P        | P      |
| 30          |                                                         | 1.1                                    | +          |          | PI        |          | -    | AF      | -                | A    |          |      | P        | -            |           |       |         | -   | P       | A   |     | AF    | -                                     |            |          | Ρ      |
| 31          |                                                         |                                        | -          |          |           | -        | -    | PK      | -                | -    | A        | -    | A        | -11          |           |       |         | -   |         | A   |     | AK    |                                       | <u> </u>   |          | P      |
|             | 2 Rupanjali patan                                       | -                                      | + +        | •        | -         | -        | -    | AI      | -                |      |          | _    |          | -11          |           | 100   | P       |     | P       | A   | r 1 | PF    |                                       | -          |          | P      |
| 2           | 3 Momi Honzanika                                        | -                                      |            | 04       | _         | - 1'     | -    |         | P                | F    |          |      | -        | -1           |           | 1     | P       |     |         |     |     |       |                                       | P          |          | P      |
|             | 1 gradyut Masarang                                      |                                        | + +        | - "      | -         | -        |      | -+'     | -                | P    | -        |      |          | -            |           | 1     | P       | 1   | ρ       | P   | _   | PI    |                                       | 1          | _        | P      |
| 20          | Nelfimere Selkon                                        | -                                      | ++         |          |           | P        | -    | -       | P                | P    |          | -    | P        | -            |           | P     | P       | 1   | P       | P   | P   | PK    | 1                                     | P          | Р        | p      |