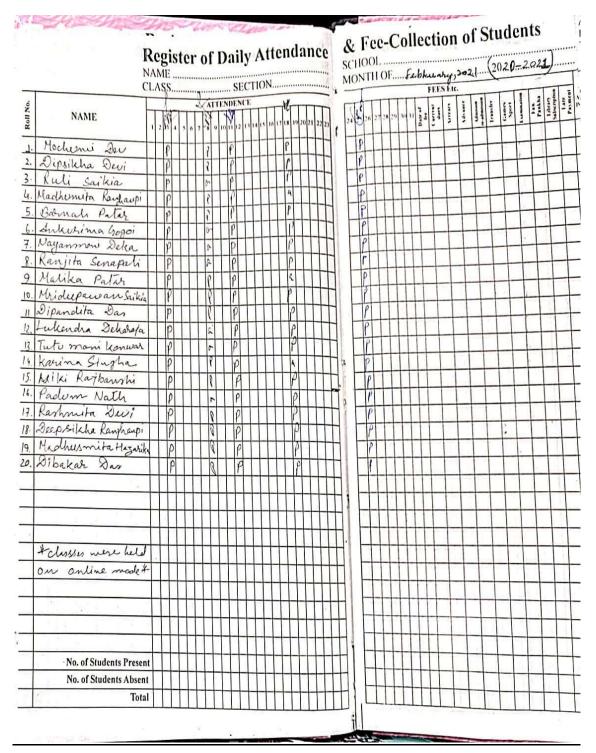

## Attendance sheet of students participating in the programmes: (Year 2017-18) (PGDCA, DCA, DTP, TALLY)

| Sch         | ool Register No. IR<br>Sel<br>Jaha Ci<br>Others | Sion<br>Leg                          | ر<br>د | 201<br>Co | 7 -<br>m/ | - 18<br>out | Firs.P.       | an<br>chi | Re<br>ea | gis<br>lac | el<br>A | Hid<br>R | f D<br>m<br>cc | Daily     | 0000 | 10 mil |     |     |     |     |            | tude       |             |
|-------------|-------------------------------------------------|--------------------------------------|--------|-----------|-----------|-------------|---------------|-----------|----------|------------|---------|----------|----------------|-----------|------|--------|-----|-----|-----|-----|------------|------------|-------------|
| Roll<br>No. |                                                 | No. of in<br>Admission<br>Registered | Ø      | 2         | 3 4       | 5           | 6             | 7         | ٢        |            |         |          |                | E N       | 1 10 |        | D   | AN  | 4 C | E   |            | 24 /25     | -           |
| 01          | MONOJ Bhuyan                                    |                                      |        | PP        | 1         | P           | P             | P         |          | 19         | + 1     | 0 1      | F              |           | 11   | P      | P   | A   | P   |     | AP         |            | 26 2<br>A 1 |
| 2           | Ritukan Bondoloi                                |                                      |        | PP        | P         | P           | A-            | A         |          |            |         | A 1      | ŧ              |           | 11   |        | -   | A   | P   |     | AA         |            | P           |
| 3           | Sikha Haranika                                  |                                      |        | AP        | A         | p           | P             | P         |          | A          | P       | AF       | ,              |           |      |        | +   |     |     | + + | -          | P          |             |
| ч           | Citranjan Senapati                              | 5                                    |        | PF        | P P       | P           | P             | P         |          |            |         | 3- P     | F              |           |      | H      | P   | ρ   | _   | + + |            | P          | n           |
| 5           | steetiment Beka                                 |                                      |        | AI        | AA        | P           | P             | P         |          | A          | A       | A.       | ρ              |           | 11   | ┢      | A   |     | A   | -   | A P<br>P A | A          | P           |
| 6           | Subrata bas                                     |                                      |        | p         | PA        | H A         | P             | p         |          | P          | P       | n f      | 1              |           | 11   | H      | P   |     | 1   | + + | PP         | P          | PI          |
| T           |                                                 | T                                    |        | P         | PI        | o P         | P             | P         |          | A          | n-      | A I      | 4              |           | 1    | H      | P   | + + | p   |     | PP         |            | P           |
| 8           | Mayan mori rath                                 |                                      |        | P         | PP        | ρ           | P             | P         |          | A          | P       | P        | ρ              |           |      | -      | 1   | -   | A   | -   | P P        |            |             |
| 9           | Sangita Kakati                                  |                                      |        | p         | A P       | ρ           | A             | A         |          | ρ          | P       | A        | A              |           | - {  | H      | P   |     | A   | -   | PA         | A          | A<br>P      |
| (0          |                                                 |                                      |        | P         | PI        | A           | A             | A         |          | P          | P       | P        | ρ              |           | 1    |        | F   | · · | F   |     | PP         |            | P           |
| 11          |                                                 | 5                                    |        | A         | PI        | A           | A             | P         | 1        | P          | ρ       | A        | A              |           | 1    |        | 1   | + + | IF  | -   | PA         | 10 A       | A           |
| 12          |                                                 |                                      |        | P         | P         | A           | 1 P           | P         | 1        | A          | A       | P        | ρ              |           |      |        | 1   |     | -   | 1 A | PP         | '          | p           |
|             | Biswayyoti nath                                 |                                      | 1.     | A         | P         | AI          | PA            | P         |          | P          | P       | A        | A              |           |      |        |     | P   | F   |     | PP         |            | A           |
|             | Jayanta Das                                     | Ϋ́                                   |        | P         | AI        | PI          | AF            | A         |          | P          | P       | A        | ρ              |           |      |        | F   | -   | A   |     | PP         | -          | P           |
|             | Robul Gaon/chowa                                |                                      |        | <u> </u>  | PI        | PI          | 2 F           | 1         | >        | P          | A       | A        | A              | 1         |      |        | -   | P   | 1   |     | 1.1        | 1          | A           |
|             | Konabi Konwar                                   |                                      |        | A         | A         | A           | PI            | n         |          | P          | A       | P        | A              |           |      |        |     |     | 4   | -   | AP         |            | A           |
|             | Kobita Das                                      | -                                    | 1      | P         | -         | -           | A             | OP        | 1        | A          | A       | 1        | P              |           |      | ŀ      | F   | 1   | f   |     | PA         | 1 I        | P           |
| 18          | Poplmoni Dekarlaja                              | 1                                    | 1      | P         | A         | PI          | A F           | PA        | 1        | P          | P       | A        | A              | $\square$ |      |        | -   | P   | F   |     | F F        | 1          | A           |
| 19          |                                                 | 1                                    |        | P         | P         | A           | AF            | PF        | 2        | A          | A       | P        | P              |           |      |        | -   | 0 A | · · | D P | -          |            | P           |
|             | Sangita Bokah                                   | 1-1                                  |        | P         | P         | P           | PF            |           | p        | 1          | P       | P        | P              |           |      | ŝ      | -   | + A |     | P   | pp         |            | A           |
| 91          | Sarisish Temung                                 |                                      | -      | P         | A         | P           | AK            | , ,       | P        | A          | -       | p        | P              |           | T.   |        | A   |     | -   |     | A          |            | P           |
| 22          |                                                 |                                      | -      | P         | P         | P           | P             | P         | P        | P          | P       | A        | A              |           |      | ╎╟     | P   |     | -   | AA  | -          | p          | I A         |
| 23          |                                                 | 1.1                                  |        | A         | A         | -           | A             | A         | A        | P          | -       | _        | -              |           |      |        | -   | DA  |     | 0 A | 1          |            | F           |
| 24          |                                                 |                                      | -      | P         | · ·       | -           | -             | -         | A        | A          | +-      |          | 1              |           | +    | łŀ     | -   | PA  | -   | PR  |            | -          | P           |
| 25          |                                                 |                                      | +      | IA        | 1         | A           | 38 <u>(</u> ) | - 1'      | p        | -          | +       | -        | p              |           | +    | Į ŀ    | -   | -   | _   | PP  | -          | pp         | n           |
|             | Kobita Dors                                     |                                      | -      | R         |           | P           | -             | -1        | P        | A          | -       |          | PF             | -         | +    |        | -   |     |     |     | 1 1        | P P        | P           |
| 26          |                                                 | -                                    | -      | 1'        | -         |             | P             | _         | P        | _          | 7 6     | -        | -              | A         | -    | Į      | _   | AA  | -   | DA  |            |            | 1           |
| 27          |                                                 | -                                    | -      | P         | '         |             | -             | P         | P        | _          | -       | -        | -              |           | +    |        | -   | + A | -   |     | -          | P P<br>A A | P           |
| 28          |                                                 | -                                    | -      | P         | '         |             |               | -         | -        | - 1        |         | -        | +              | P         | +    |        | -   |     |     | -   |            | -          | ľ           |
| 29          |                                                 |                                      | -      | r         | 1         | ·           |               | -         | P        | -          | +       |          |                | Α         | -    |        | LC. | P   |     | AF  |            | PA         | 7           |
| 30          | 2- 1- 1 2                                       | -                                    | -      | P         |           | P           | P             | P         | _        |            | P       |          | -+-            | p         | +    |        | -   | AA  |     | 1 1 | 1          | P P        | ,           |
|             | Himadniperi                                     |                                      | _      | P         | -         | 1           | r             | -         | P        | -          | -       | A /      | -              |           | -    |        | _   | PP  |     | AI  |            | ſŗ.        | 1           |
|             | 2 Rupanjali Portare                             |                                      |        | A         | 1         | -           | ρ             | P         | -        |            | -       |          | -              | A         | -    | 1      | -   | PP  |     | A I |            | PP         |             |
|             | Momi Halarika                                   |                                      |        | P         | -         | P           | -             | р         |          | - 1        | -       | · · ·    |                | p         | -    |        |     | o p |     | PF  |            | PP         |             |
| 34          | prindy Jyoti Masaran                            | 8                                    |        | P         |           | -           | -             |           | P        | 1          | _       |          |                | ρ         |      |        | 1   | ρρ  |     | PI  |            | PP         |             |
| 35          |                                                 |                                      | T      | P         | P         | P           | P             | P         | P        |            | ρ       | P        | PI             | ρ         |      |        | 6   | PP  |     | P   | PP         | PP         | 1 1         |