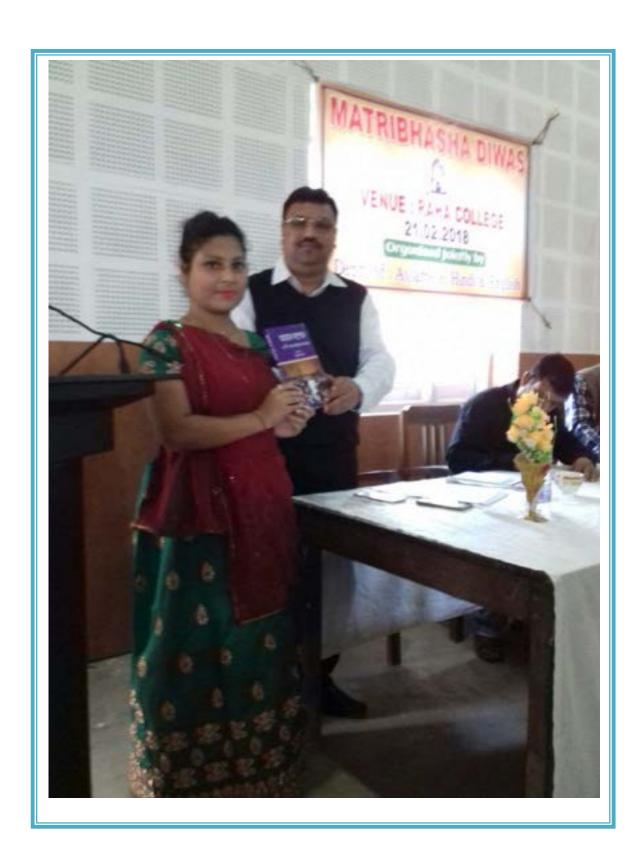

#### Notice

It is hereby informed to all the students of Raha College that the Assamese Department of Raha College is going to observe Matribhasa Divas on 21" of February, 2018. Therefore, all the students are asked to participate in the Program.

Date-

List of the students participated in Matribhasa Divas on 21th February, 2018 at Raha College, Raha-

| SI. Nos. | Names             |
|----------|-------------------|
| 1.       | NIRMAL SAH        |
| 2.       | RISHAV JYOTI DAS  |
| 3.       | JYOTIS MAN DEWRI  |
| 4.       | RUNJUN DAS        |
| 5.       | BIKI DAS          |
| 6.       | HILAL UDDIN AHMED |
| 7.       | PRIYA DAS         |
| 8.       | LAKSHIKANTA DEKA  |
| 9.       | ABINASH DAS       |
| 10.      | MANINDRA MANDAL   |
| 11.      | URBASHI PATAR     |
| 12.      | GAYATRI DAS       |
| 13.      | BARBIBANIA        |
| 14.      | MADHUSMITA DAS    |
| 15.      | DHARITRY HIRA     |
| 16.      | PUBALI DAS        |
| -17.     | RITA BISWAS       |
| 18.      | MANUJ KUMAR DAS   |
| 19.      | IBRAHIM ALI       |
| 20.      | PALLAB DAS        |
| 21.      | NIRMAL SAH        |
| 22.      | ABU HANIFA        |
| 23.      | MASUD ALAM        |
| 24.      | BIBHAJ RANJAN DAS |
| 25.      | JEUTI DAS         |