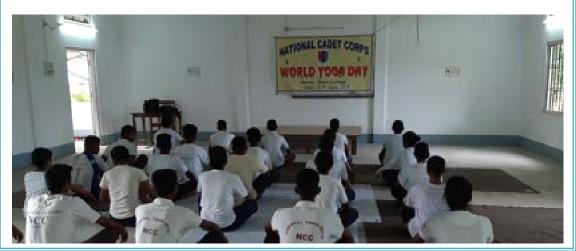

## Report on International Yoga Day, 2017

The Raha College NCC unit celebrated International Yoga Day on 21<sup>st</sup> of June, 2017 in the college premises. The total numbers of 50 cadets were present in the occasion and all are participated in Yoga. ANO, lieutenant Balo Ram Nath was present in the programme and gave a valuable lecture on the relevance of the day. Lt. Nath, said about the necessity of Yoga and requested the cadets to practice Yoga every day for all-round development of the cadets. Besides NCC cadets, more than 100 other students were also present and participated in the program actively. Dr. Beda Kumar Chaliha, Principal of the college inaugurated the program with a brief lecture. In his inaugural speech, he advised all the students to practice yoga every day morning within their daily routine.