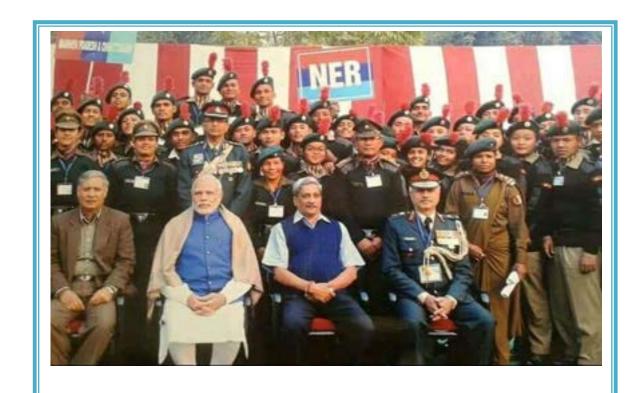

|  |

(Dr. Beda Kumar Chaliha)

Principal
Principal
Raha College, Raha
Ragaon, Assam

| Date      | Events                       | Participants |
|-----------|------------------------------|--------------|
| 26-1-2018 | Republic Day Parade in Delhi | Arup Manta   |





#### Report on Republic Day Parade, 2017

Republic Day parade is one of the most prestigious parades for each and every cadet. In 2018, one cadet from Raha College has attained in the Republic Day Parade. He started his journey on the month of October, 2017 and completed with successful parade on 26<sup>th</sup> of January, 2018. The name of the successful cadet is:-

1. Arup Manta

(Dr. Beda Kumar Chaliha)
Principal
Raha College, Raha
Naraon, Assam

| Date      | Events           | Participants |
|-----------|------------------|--------------|
| 21-2-2018 | Matribhasa Divas | 54           |

### OFFICE OF THE PRINCIPAL RAHA COLLEGE Estd. 1964

P.O.- RAHA, DIST. NAGAON, PIN: 782103: ASSAM

Permanently affiliated to G.U. & Registered under 2 (f) & 12 (B) of UGC's Act 1956
Re-Accredited