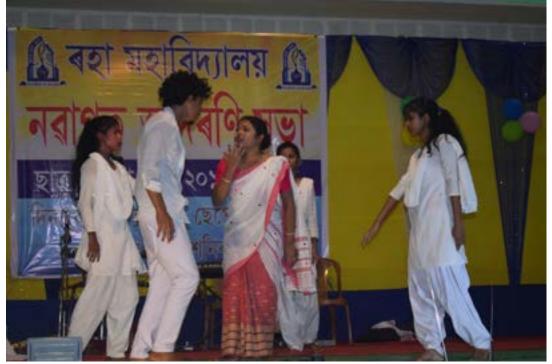

From 2<sup>nd</sup> day onwards the cultural events were held. Some of the cultural events were:-

- 1. Solo modern dance
- 2. Group dance
- 3. Bishnu Rabha Sangeet
- 4. Bhupen Hazarika Sangeet
- 5. Bargeet
- 6. Jayanta Hazarika Sangeet
- 7. Parbarti Prasad Barua Sangeet

As a part of Magazine cell of Students Union, the following events were held:-

- 1. Short story writing competition
- 2. Poem writing competition
- 3. Debate competition

(Dr. Beda Kumar Chaliha) Principal