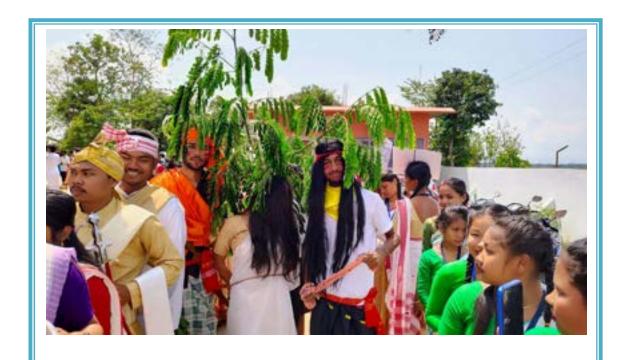

### Report on Bishnu Rabha Divas, 2017

The Raha college students' union celebrated Bishnu Rabha Divas on 20<sup>th</sup> of June, 2017. A Bishnu Rabha Sangeet competition was held among the students of the college. More than 10 students participated actively in the competition and other students were present as audience. Dr. Rajashree Bora, Associate professor of the Assamese department of the college gave a lecture on the life history of Bishnu Prasad Rabha. Dr. Beda Kumar Chaliha, principal of the college presided over the prize distribution meeting and delivered a lecture on the relevance of the day. Dr. Chaliha requested to the young to learn about the leadership quality of the Bishnu Prasad Rabha. He also emphasized about the role of Bishnu Prasad Rabha in the freedom struggle of India.