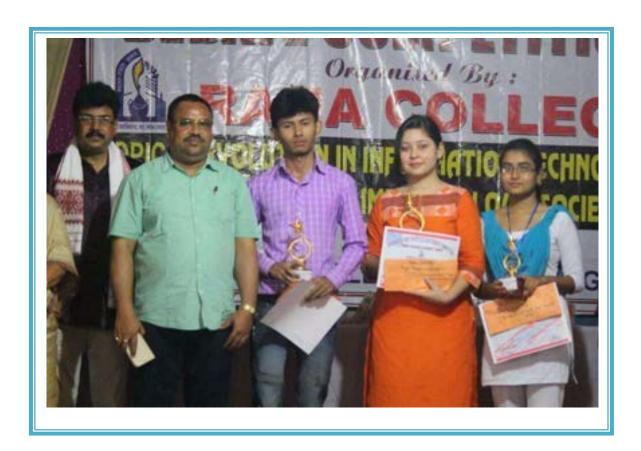

## Report on North East Graduate Congress

The University of Science and Technology Meghalay(USTM) was organized North East Graduate Congress (NEGC) from 17<sup>th</sup> February, 2017 to 19<sup>th</sup> February, 2017. From the Raha College 30 cadets participated in the programme and got two prizes. The name of the two competition in which Raha College got gold medals was:-

- 1. Got Gold Medal in Group Dance
- 2. Got Gold Medal in Cultural Rally

Besides the above two competition, Raha College participated in the solo dance competition, debate competition, group discussion competition and art completion also.