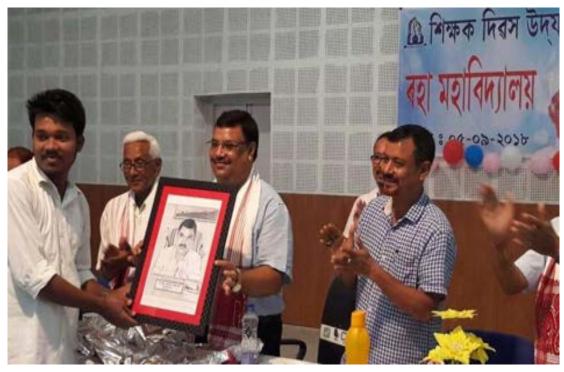

#### Report on Teachers' Day

The Raha College Students Union observed Teachers' Day on 5th of September, 2017. More than 500 students were present in the occasion. Dr. Beda Kumar Chaliha, Principal of the college presided over the meeting. All the teachers have been felicitated with gamocha and pens by the students of the college. Mrs. Rita Bora Saikia, senior associate professor of the education department gave a lecture about the life history of Sarvepalli Radhakrishanan. Mr. Mridul Kumar Sarma, Associate professor of political science department also delivered a lecture on the political view of Radhakrishanan. Mr. Sarma also stated about the willness of Radhakrishanan to be introduced himself as a teacher rather than a politician.