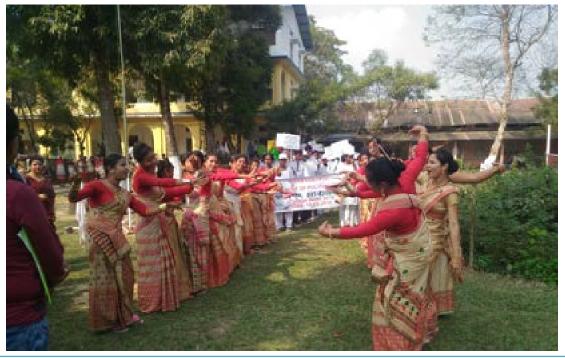

#### Report on College Week

College week of Raha College has started on 25<sup>th</sup> of January and continued to 29<sup>th</sup> of January, 2017. On 25<sup>th</sup> of January, the college flag was hoisted by the principal of the college and then started various sport events. The following sport events were played in the college week-

From 2<sup>nd</sup> day onwards the cultural events were held. Some of the cultural events were:-

- 1. Solo modern dance
- 2. Group dance
- 3. Bishnu Rabha Sangeet
- 4. Bhupen Hazarika Sangeet
- 5. Bargeet
- 6. Jayanta Hazarika Sangeet
- 7. Parbarti Prasad Barua Sangeet