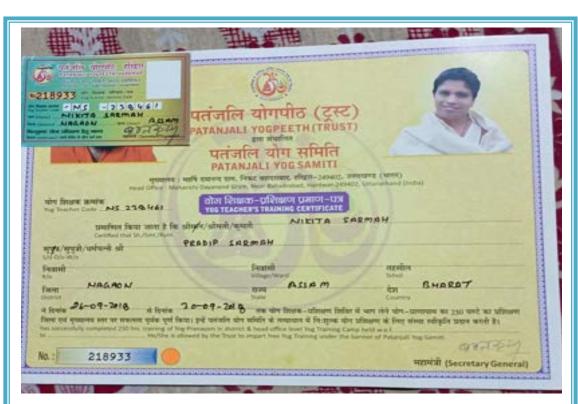

| -                                 |
|                |                       |                                                                  |                                   |
|                |                       | Signature of the Principal<br>Raha College: Raha: Nagaon (Assam) |                                   |
|                |                       | principal pulsa                                                  |                                   |
|                |                       | Ruba County                                                      |                                   |
|                |                       |                                                                  |                                   |





| Date    | Events        | Participants |
|---------|---------------|--------------|
| 10-6-21 | Cricket Match | 19           |

| De I    |                                                                       | P.O RAHA, DIST, NAGAON, PIN: nently affiliated to G.U. & Registered under 2 Re-Accredited by NAAC (B ( Website: www.rahacollege Chaliha, M.A., B.Ed. Ph.D            | (f) & 12 (B) of UGC's Act 1956<br>Grade)<br>Lco.in 094357-275 |
|---------|-----------------------------------------------------------------------|----------------------------------------------------------------------------------------------------------------------------------------------------------------------|---------------------------------------------------------------|
|         | cipal & S