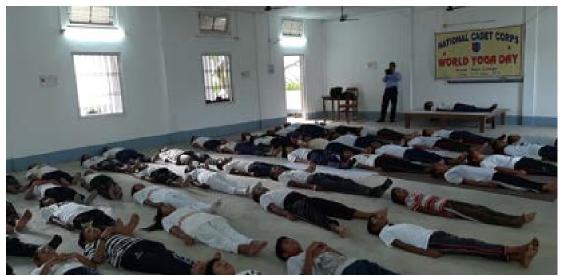

## Report on International Yoga Day, 2017

The Raha College NCC unit celebrated International Yoga Day on 21<sup>st</sup> of June, 2017 in the college premises. The total numbers of 50 cadets were present in the occasion and all are participated in Yoga. ANO, lieutenant Balo Ram Nath was present in the programme and gave a valuable lecture on the relevance of the day. Lt. Nath, said about the necessity of Yoga and requested the cadets to practice Yoga every day for all-round development of the cadets. Besides NCC cadets, more than 100 other students were also present and participated in the program actively. Dr. Beda Kumar Chaliha, Principal of the college inaugurated the program with a brief lecture. In his inaugural speech, he advised all the students to practice yoga every day morning within their daily routine.