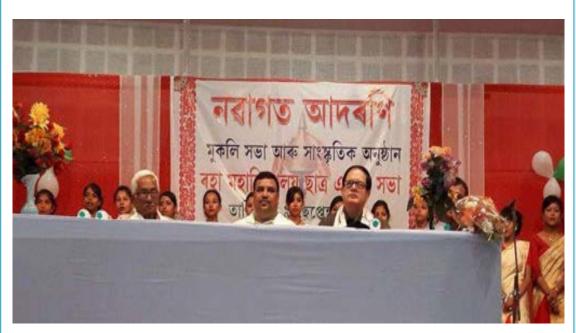

#### Report on College Week

College week of Raha College has started on 25<sup>th</sup> of January and continued to 29<sup>th</sup> of January, 2017. On 25<sup>th</sup> of January, the college flag was hoisted by the principal of the college and then started various sport events. The following sport events were played in the college week-

From 2<sup>nd</sup> day onwards the cultural events were held. Some of the cultural events were:-

- 1. Solo modern dance
- 2. Group dance
- 3. Bishnu Rabha Sangeet
- 4. Bhupen Hazarika Sangeet
- 5. Bargeet
- 6. Jayanta Hazarika Sangeet
- 7. Parbarti Prasad Barua Sangeet

As a part of Magazine cell of Students Union, the following events were held:-

- 1. Short story writing competition
- 2. Poem writing competition
- 3. Debate competition

(Dr. Beda Kumar Chaliha) Principal