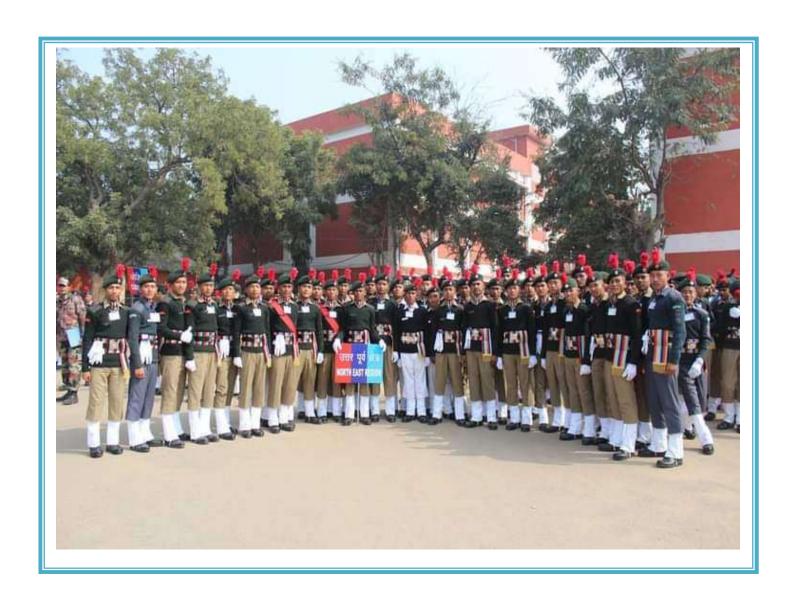

## Report on Republic Day Parade, 2017

Republic Day parade is one of the most prestigious parades for each and every cadet. In 2017, three cadets from Raha College have attained in the Republic Day Parade. They are started their journey on the month of October, 2016 and completed with successful parade on 26<sup>th</sup> of January, 2017. The names of the three successful cadets are:-

- 1. Arup Jyoti Das
  - 2. Tapash Sarkar
  - 3. Abinash Gaonkhowa

(Dr. Beda Kumar Chaliha) Principal

> Principal Raha College, Raha Nagaon, Assam

| Date         | Events       | Participants |  |
|--------------|--------------|--------------|--|
| 25/29-1-2017 | College Week | 184          |  |