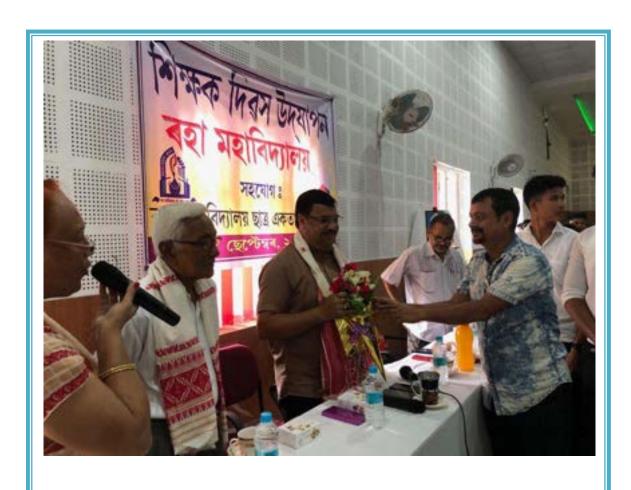

ipants |
|----------|---------------|--------------|
| 5-9-2019 | Teachers' Day | 118          |

# RAHA COLLEGE

Estd. 1964

P.O.- RAHA, DIST. NAGAON, PIN: 782103 : ASSAM

Permanently affiliated to G.U. & Registered under 2 (f) & 12 (B) of UGC's Act 1956
Re-Accredited by NAAC (B Grade)
Website; www.rahacollege.co.in

Dr. Beda Kr. Chaliha, M.A., B.Ed. Ph.D

094357-27523 () 03872-295914 ()

Email: Collegeraha@yahoo

Ref No.....

Date-....

#### Notice

It is hereby informed to all the students of Raha College that the Raha College Students' Union (RCSU) is going to celebrate the Teachers' Day on 5th of September, 2019. Therefore, all the students are asked to participate in the programme.

Date: 02-09-2019



(Dr. Beda Kumar chaliha) Principal

> Principal Baha College, Raha Nagaon, Assam





#### Report on Teachers' Day

The Raha College Students Union observed Teachers' Day on 5th of September, 2019. More than four students were present in the occasion. Dr. Beda Kumar Chaliha, Principal of the college presided over the meeting. All the teachers have been felicitated with gamocha and pens by the students of the college. Mrs. Malabika Das, senior associate professor of the Assamese department gave a lecture about the life history of Sarvepalli Radhakrishanan. Mr. Balo Ram Nath, Assistant professor of political science department also delivered a lecture on the political view of Radhakrishanan. Mr. Nath also stated about the wiliness of Radhakrishanan to be introduced himself as a teacher rather than a politician.

(Dr. Beda Kumar)Chaliha)
Principal
Principal
Roha College, R