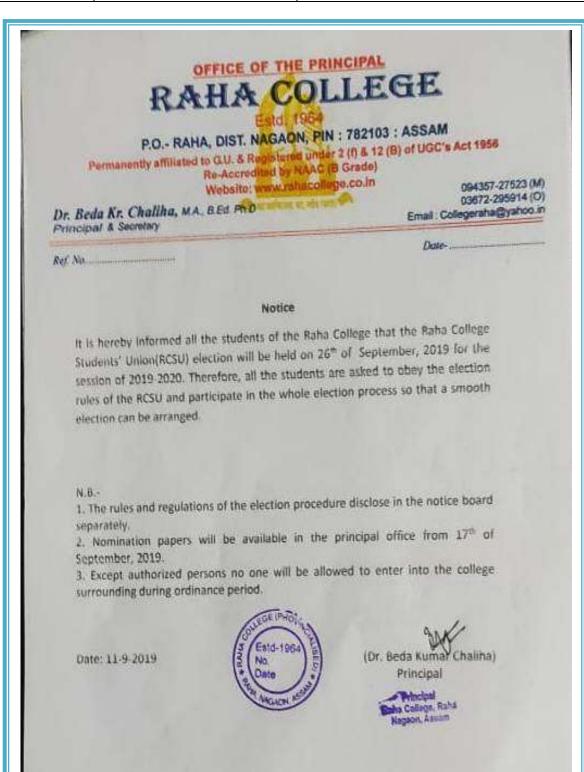

ents and the faculty members of the college. Following the college song, the welcome song was performed by the current students to welcome the new comers into the college campuses. A culture program with various songs and dances was held and at the last moment Dr. Bed Kumar Chaliha gave a lecture and welcome new comers to the college. Dr. Beda Kumar Chaliha, Principal of the college also stated the rules and regulations of the college and requested to obey them.

(Dr. Beda Kumar Chaliha)
Principal
Raha College, Raha
Nagaga, Assass

| Date       | Events                            | Participants                      |
|------------|-----------------------------------|-----------------------------------|
| 20-11-2020 | <b>Election of the Union Body</b> | <b>Elected 12 Representatives</b> |



P.O.- RAHA, DIST. NAGAON, PIN: 782103 : ASSAM

Permanently affiliated to G.U. & Registered Jindar 2 (f) & 12 (B) of UGC's Act 1956 Re-Accredited by NAAC (B Grade)

Website: www.rahacollege.co.in

Dr. Beda Kr. Chaliha, MA, B.Ed. Ph.D. Principal & Secretary

094357-27523 (M) 03672-295914 (O) Email: Collegeraha@yahoo.in

Ref. No.

Date-

The faculty members of the department of political science conduct the election of the student union every year as per the rules of the Lindo committee. The election was held on September 20th November, 2021 for the session of 2020-2021. The names of the elected members of the Union Body are

| SI. Nos. | Portfolios                     | Names               |
|----------|--------------------------------|---------------------|
| 1.       | President