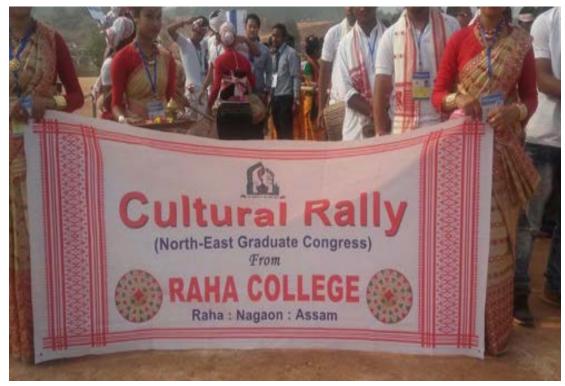

Principal taha College, Raha Nagaon, Assam

| Date         | Events                       | Participants |
|--------------|------------------------------|--------------|
| 17/19-2-2017 | North East Graduate Congress | 23           |

## Report on North East Graduate Congress

The University of Science and Technology Meghalay(USTM) was organized North East Graduate Congress (NEGC) from 17<sup>th</sup> February, 2017 to 19<sup>th</sup> February, 2017. From the Raha College 30 cadets participated in the programme and got two prizes. The name of the two competition in which Raha College got gold medals was:-

- 1. Got Gold Medal in Group Dance
- 2. Got Gold Medal in Cultural Rally

Besides the above two competition, Raha College participated in the solo dance competition, debate competition, group discussion competition and art completion also.