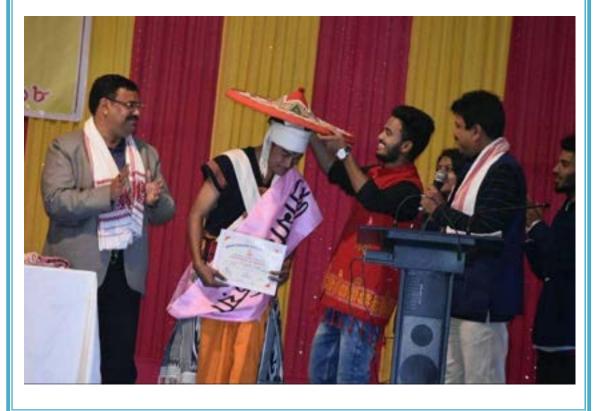

(Dr. Beda Kumar Chaliha)

Principal
Principal
Raha College, Raha
Ragaon, Assam

| Date      | Events                       | Participants |
|-----------|------------------------------|--------------|
| 26-1-2018 | Republic Day Parade in Delhi | Arup Manta   |

#### Report on Republic Day Parade, 2017

Republic Day parade is one of the most prestigious parades for each and every cadet. In 2018, one cadet from Raha College has attained in the Republic Day Parade. He started his journey on the month of October, 2017 and completed with successful parade on 26<sup>th</sup> of January, 2018. The name of the successful cadet is:-

1. Arup Manta

(Dr. Beda Kumar Chaliha)
Principal
Raha College, Raha
Naraon, Assam

| Date      | Events           | Participants |
|-----------|------------------|--------------|
| 21-2-2018 | Matribhasa Divas | 54           |