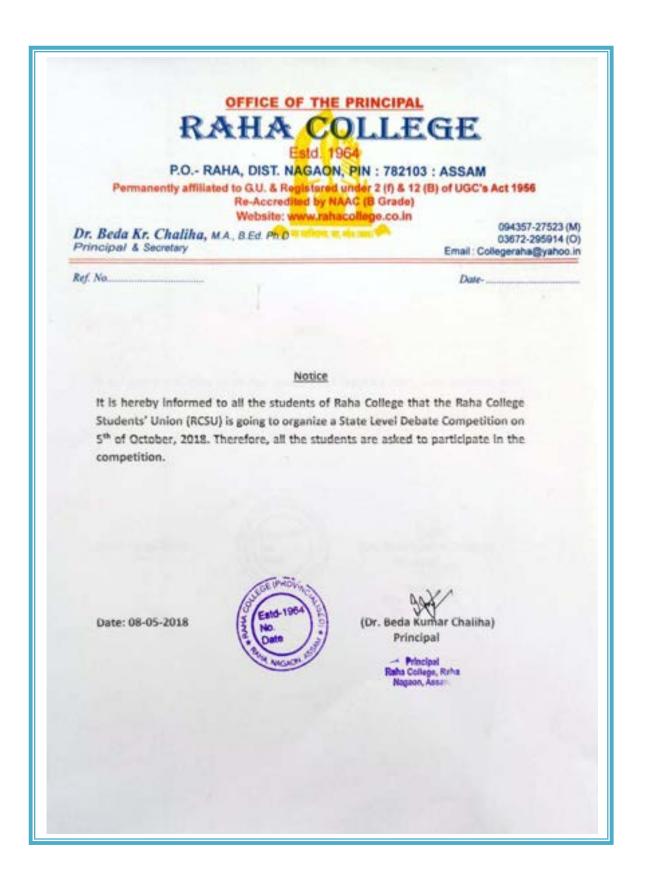

#### Notice

It is hereby informed to all the students of Raha College that the Raha College Students' Union (RCSU) is going to organize a cultural competition in connection with the Bishnu Rabha Divas on 20th of June, 2017. Therefore, all the students are asked to participate in the competition.