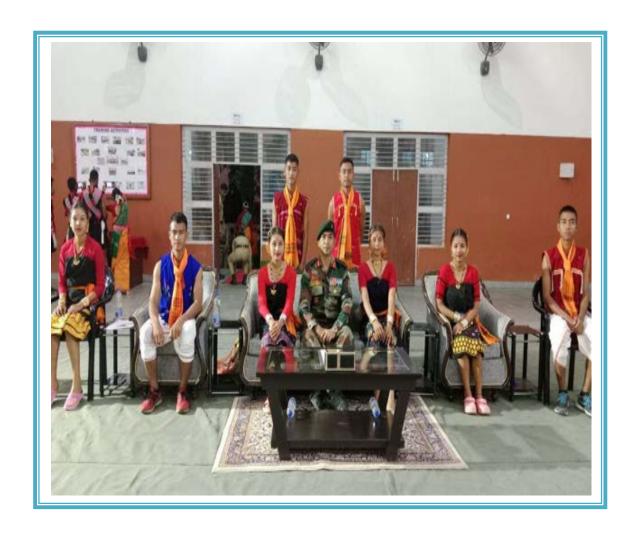

(Dr. Beda Kumar Chaliha)

Principal
Principal
Raha College, Raha
Ragaon, Assam

| Date      | Events                       | Participants |
|-----------|------------------------------|--------------|
| 26-1-2018 | Republic Day Parade in Delhi | Arup Manta   |

#### Report on Republic Day Parade, 2017

Republic Day parade is one of the most prestigious parades for each and every cadet. In 2018, one cadet from Raha College has attained in the Republic Day Parade. He started his journey on the month of October, 2017 and completed with successful parade on 26<sup>th</sup> of January, 2018. The name of the successful cadet is:-

1. Arup Manta

(Dr. Beda Kumar Chaliha)
Principal
Raha College, Raha
Naraon, Assam

| Date      | Events           | Participants |
|-----------|------------------|--------------|
| 21-2-2018 | Matribhasa Divas | 54           |