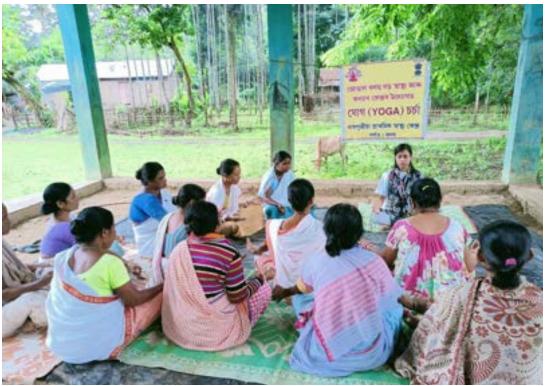

## Report on International Yoga Day, 2017

The Raha College NCC unit celebrated International Yoga Day on 21<sup>st</sup> of June, 2017 in the college premises. The total numbers of 50 cadets were present in the occasion and all are participated in Yoga. ANO, lieutenant Balo Ram Nath was present in the programme and gave a valuable lecture on the relevance of the day. Lt. Nath, said about the necessity of Yoga and requested the cadets to practice Yoga every day for all-round development of the cadets. Besides NCC cadets, more than 100 other students were also present and participated in the program actively. Dr. Beda Kumar Chaliha, Principal of the college inaugurated the program with a brief lecture. In his inaugural speech, he advised all the students to practice yoga every day morning within their daily routine.