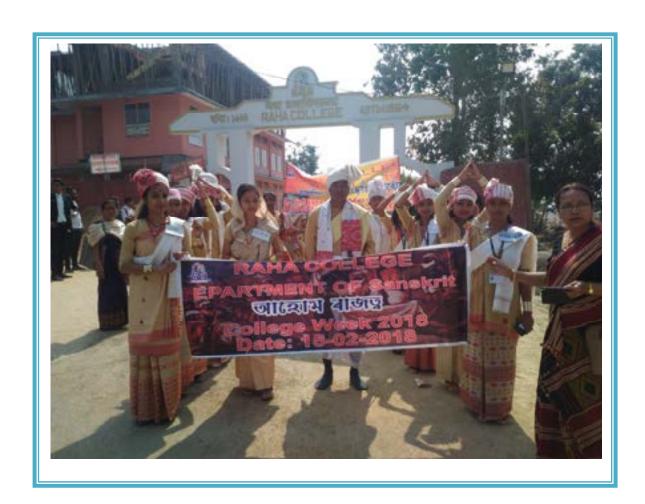

Principal taha College, Raha Nagaon, Assam

| Date         | Events                       | Participants |
|--------------|------------------------------|--------------|
| 17/19-2-2017 | North East Graduate Congress | 23           |

## Report on North East Graduate Congress

The University of Science and Technology Meghalay(USTM) was organized North East Graduate Congress (NEGC) from 17<sup>th</sup> February, 2017 to 19<sup>th</sup> February, 2017. From the Raha College 30 cadets participated in the programme and got two prizes. The name of the two competition in which Raha College got gold medals was:-

- 1. Got Gold Medal in Group Dance
- 2. Got Gold Medal in Cultural Rally

Besides the above two competition, Raha College participated in the solo dance competition, debate competition, group discussion competition and art completion also.