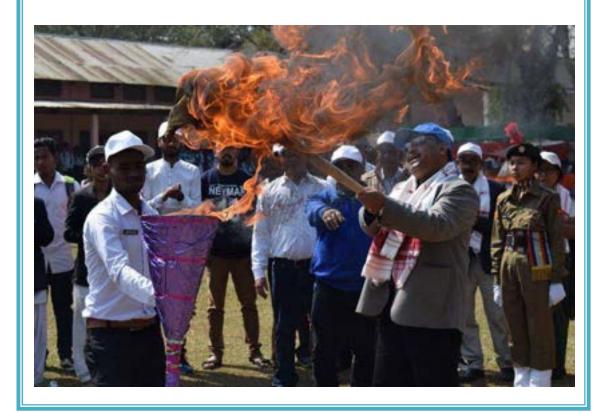

#### Report on College Week

College week of Raha College has started on 25<sup>th</sup> of January and continued to 29<sup>th</sup> of January, 2017. On 25<sup>th</sup> of January, the college flag was hoisted by the principal of the college and then started various sport events. The following sport events were played in the college week-