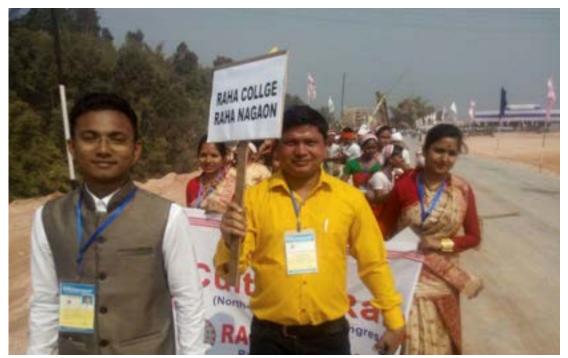

## Report on Republic Day Parade, 2017

Republic Day parade is one of the most prestigious parades for each and every cadet. In 2017, three cadets from Raha College have attained in the Republic Day Parade. They are started their journey on the month of October, 2016 and completed with successful parade on 26<sup>th</sup> of January, 2017. The names of the three successful cadets are:-

- 1. Arup Jyoti Das
  - 2. Tapash Sarkar
  - 3. Abinash Gaonkhowa

(Dr. Beda Kumar Chaliha) Principal

> Principal Raha College, Raha Nagaon, Assam

| Date         | Events       | Participants |  |
|--------------|--------------|--------------|--|
| 25/29-1-2017 | College Week | 184          |  |