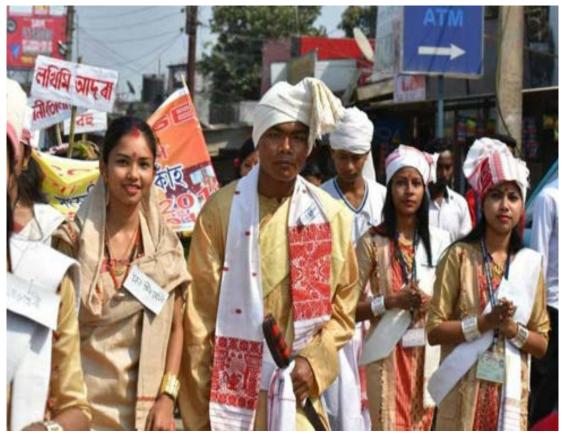

## Report on North East Graduate Congress

The University of Science and Technology Meghalay(USTM) was organized North East Graduate Congress (NEGC) from 17<sup>th</sup> February, 2017 to 19<sup>th</sup> February, 2017. From the Raha College 30 cadets participated in the programme and got two prizes. The name of the two competition in which Raha College got gold medals was:-

- 1. Got Gold Medal in Group Dance
- 2. Got Gold Medal in Cultural Rally

Besides the above two competition, Raha College participated in the solo dance competition, debate competition, group discussion competition and art completion also.