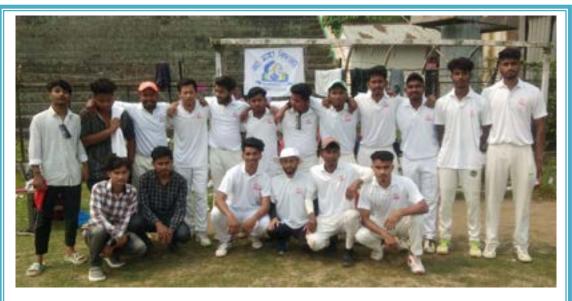

al Deka Rajdeep Bhowal Arnab Patar Gauri Sankar Patar Suman Rajbongshi                                 |                                                               |
|         | 6.<br>7.<br>8.<br>9.<br>10.<br>11.<br>12.<br>13.<br>14.<br>15.<br>16. | Prankrishna Das Giri Sankar Nath Kamal Singha Gulap Singha Jugal Deka Rajdeep Bhowai Arnab Patar Gauri Sankar Patar Suman Rajbongshi Kukil Nath Boni Amin Ridip Deka |                                                               |
|         | 6. 7, 8, 9, 10, 11, 12, 13, 14, 15, 16,                               | Prankrishna Das Giri Sankar Nath Kamal Singha Gulap Singha Jugal Deka Rajdeep Bhowail Arnab Patar Gauni Sankar Patar Suman Rajbongshi Kukil Nath Boni Amin           |                                                               |





| Date      | Events             | Participants |
|-----------|--------------------|--------------|
| 20-6-2021 | Bishnu Rabha Divas | 14           |

RAHA COLLEGE

P.O.- RAHA, DIST. NAGAON, PIN: 782103: ASSAM

Permanently affiliated to G.U. & Registered under 2 (f) & 12 (B) of UGC's Act 1956
Re-Accredited by NAAC (B Grade)
Website: www.rahacollege.co.in

Dr. Beda Kr. Chaliha, M.A., B.Ed. Ph.D.

094357-27523 (M) 03672-295914 (O)

- Imcipal & Secretary

Email: Collegeraha@yahoo.in

Ref. No.....

Date-....

### Notice

It is hereby informed to all the students of Raha College that the Raha College Students' Union (RCSU) is going to organize a cultural competition in connection with the Bishnu Rabha Divas on 20th of June, 2021. Therefore, all the students are asked to participate in the c