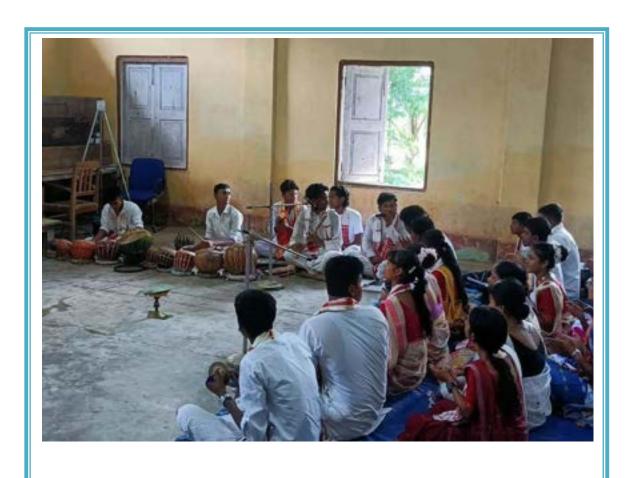

|











## Report on Sankardev Tithi

The students Union of Raha College had celebrated the *Sankardev tithi*, the death anniversary of Maha Purush Srimanta Sankardev, the great social reformer, spiritual leader, Writer of 16<sup>th</sup> century of Assam on 1<sup>st</sup> September, 2019 with a great devolution. More than 300 students were participated in the program and 20 students actively participated in NAAM PRASANGA. In the evening a prayer was organized by students union and participated all the students.

(Dr. Beda Kumar Chaliha)

Principal Principal

Raha College, Raha

Nagaon, Assem

| Date   | Events          | Participants |
|--------|-----------------|--------------|
| 2-9-19 | Freshmen Social | 211          |

# OFFICE OF THE PRINCIPAL RAHA COLLEGE

Estd. 1964

P.O.- RAHA, DIST.