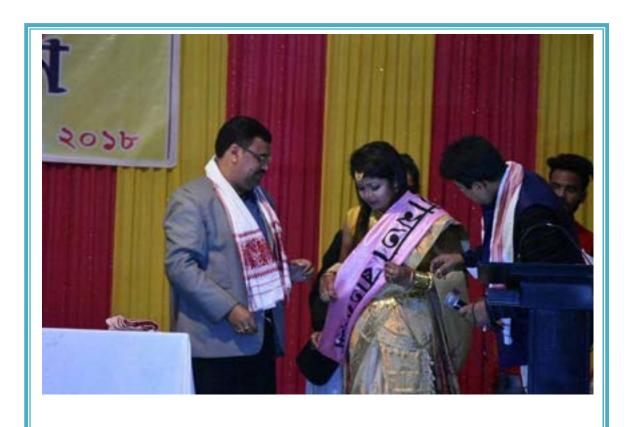

(Dr. Beda Kumar Chaliha) Principal Raha College, Raha

| Date       | Events       | Title winner  |
|------------|--------------|---------------|
| 25-11-2017 | Miss Rahiyal | Kunwari Sarma |

Miss Rahiyal of the year 2017 is:-

| Title        | Winner        |
|--------------|---------------|
| Miss Rahiyal | Kunwari Sarma |

Signature of the Principal Raha College: Raha: Nagaon (Assam)

#### Report on Miss Rahiyal Competition

The Raha College was held the "Miss Rahiyal" competition to select a best girl in the college. The Miss Rahiyal of the college is selected on the basis of the performance of the cultural and overall performance. In this competition, more than 15 students participated. The competition was divided into three rounds; first round is common to all. In the first round all students were performed any one song as they like. Second round was basically designed with the lottery systems. In this round, each and every participated took one of the paper piece, according to the paper piece they were performed. The third and final round was concluded with the questions of judges and audience.

The Miss Rahiyal Competition was organized 25th of November, 2017, for the session of 2017-2018. The result of the competition was:-

| Year | Miss Rahiyal                                                                                                                                                                                                                                                                                                                                                                                                                                                                                                                                                                                                                                                                                                                                                                                                                                                                                                                                                                                                                                                                                                                                                                                                                                                                                                                                                                                                                                                                                                                                                                                                                                                                                                                                                                                                                                                                                                                                                                                                                                                                                                                   |  |
|------|--------------------------------------------------------------------------------------------------------------------------------------------------------------------------------------------------------------------------------------------------------------------------------------------------------------------------------------------------------------------------------------------------------------------------------------------------------------------------------------------------------------------------------------------------------------------------------------------------------------------------------------------------------------------------------------------------------------------------------------------------------------------------------------------------------------------------------------------------------------------------------------------------------------------------------------------------------------------------------------------------------------------------------------------------------------------------------------------------------------------------------------------------------------------------------------------------------------------------------------------------------------------------------------------------------------------------------------------------------------------------------------------------------------------------------------------------------------------------------------------------------------------------------------------------------------------------------------------------------------------------------------------------------------------------------------------------------------------------------------------------------------------------------------------------------------------------------------------------------------------------------------------------------------------------------------------------------------------------------------------------------------------------------------------------------------------------------------------------------------------------------|--|
| 2017 | A CONTRACTOR OF THE PARTY OF TH |  |
|      | Kunwari Sarma                                                                                                                                                                                                                                                                                                                                                                                                                                                                                                                                                                                                                                                                                                                                                                                                                                                                                                                                                                                                                                                                                                                                                                                                                                                                                                                                                                                                                                                                                                                                                                                                                                                                                                                                                                                                                                                                                                                                                                                                                                                                                                                  |  |