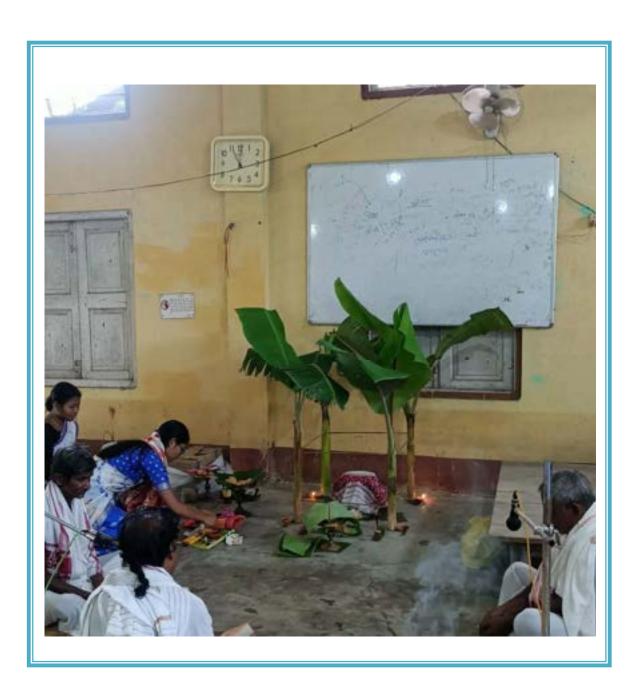

|











## Report on Sankardev Tithi

The students Union of Raha College had celebrated the *Sankardev tithi*, the death anniversary of Maha Purush Srimanta Sankardev, the great social reformer, spiritual leader, Writer of 16<sup>th</sup> century of Assam on 1<sup>st</sup> September, 2019 with a great devolution. More than 300 students were participated in the program and 20 students actively participated in NAAM PRASANGA. In the evening a prayer was organized by students union and participated all the students.

(Dr. Beda Kumar Chaliha)

Principal Principal

Raha College, Raha

Nagaon, Assem

| Date   | Events          | Participants |
|--------|-----------------|--------------|
| 2-9-19 | Freshmen Social | 211          |

# OFFICE OF THE PRINCIPAL RAHA COLLEGE

Estd. 1964

P.O.- RAHA, DIST