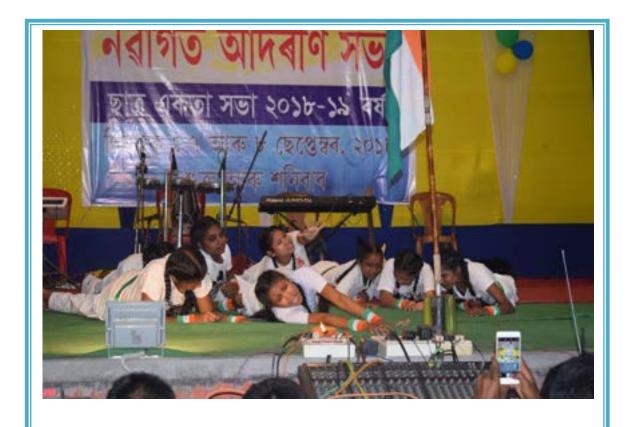

I |          |
| 224. | KHUSBU BEGUM           |          |
| 225. | CHANCHURIMA NATH       |          |
| 226. | RAJASHRI KONWAR        |          |
| 227. | NIHAMONI DEVI          |          |
| 228. | PRANJIT DAS            |          |
| 229. | BASANA RAJAK           |          |
| 230. | TULAN CHANDRA NATH     |          |
| 231. | TONMOYI GOGOI          |          |
| 232. | ESMOTARA BEGUM         |          |
| 233. | SARMIN SULTANA         |          |
| 234. | MISS JYOTIREKHA DEVI   |          |
| 235. | DEEP JYOTI NATH        |          |
| 236. | PINKI BORAH            |          |
| 237. | JYOTISHMAN SAIKIA      |          |
| 238. | PRIYONKA MEDHI         |          |

Signature of the Principal Raha College: Raha: Nagaon (Assam)

> Principal Roha College, Raha Nagaon, Assam







# Report on freshmen social, 2018

The freshmen social of the college organized on 7th & 8th of September, 2018 at the auditorium of the college. Dr. Beda Kumar Chaliha, principal of the college hoisted flag of the college at 9.00am. At 9.30am, all the senior students of the college welcomed all the new comers to the college campus from the main gate of the college. At 10.00am, the college song performed by the current students and the faculty members of the college. Following the college song, the welcome song was performed by the current students to welcome the new comers into the college campuses. A culture program with various songs and dances was held and at the last moment Dr. Bed Kumar Chaliha gave a lecture and welcome new comers to the college. Dr. Beda Kumar Chaliha, Princi