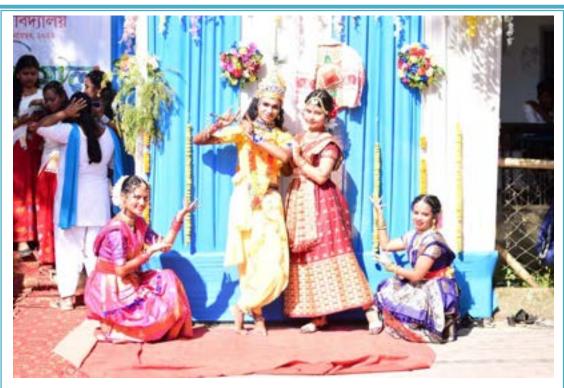

### Report on Bishnu Rabha Divas, 2017

The Raha college students' union celebrated Bishnu Rabha Divas on 20<sup>th</sup> of June, 2017. A Bishnu Rabha Sangeet competition was held among the students of the college. More than 10 students participated actively in the competition and other students were present as audience. Dr. Rajashree Bora, Associate professor of the Assamese department of the college gave a lecture on the life history of Bishnu Prasad Rabha. Dr. Beda Kumar Chaliha, principal of the college presided over the prize distribution meeting and delivered a lecture on the relevance of the day. Dr. Chaliha requested to the young to learn about the leadership quality of the Bishnu Prasad Rabha. He also emphasized about the role of Bishnu Prasad Rabha in the freedom struggle of India.