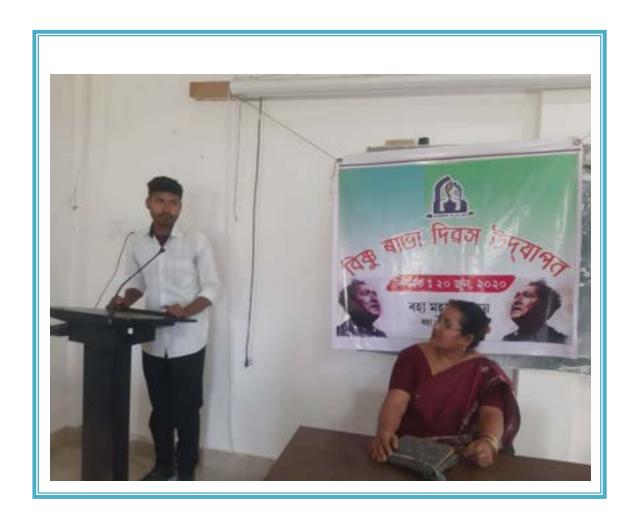

### Report on Bishnu Rabha Divas, 2017

The Raha college students' union celebrated Bishnu Rabha Divas on 20<sup>th</sup> of June, 2017. A Bishnu Rabha Sangeet competition was held among the students of the college. More than 10 students participated actively in the competition and other students were present as audience. Dr. Rajashree Bora, Associate professor of the Assamese department of the college gave a lecture on the life history of Bishnu Prasad Rabha. Dr. Beda Kumar Chaliha, principal of the college presided over the prize distribution meeting and delivered a lecture on the relevance of the day. Dr. Chaliha requested to the young to learn about the leadership quality of the Bishnu Prasad Rabha. He also emphasized about the role of Bishnu Prasad Rabha in the freedom struggle of India.