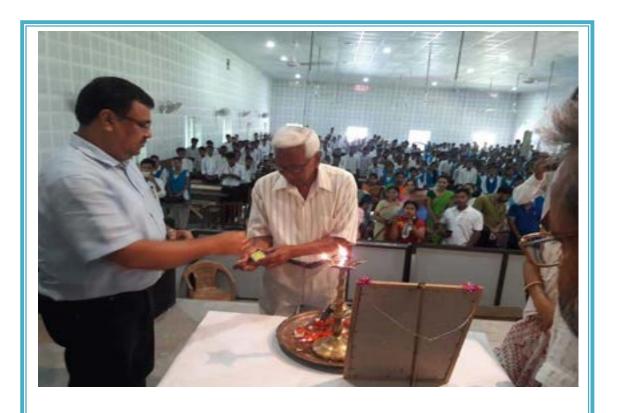

June, 2021 at Raha College, Raha-

| St.<br>Nos. | Name of the students   |
|-------------|------------------------|
| 1.          | Rekha Devi             |
| 2.          | Manisha Hazarika       |
| 3.          | Abinash Kashyap        |
| 4.          | Kausik Tamuli          |
| 5.          | Jyotika Patar Senapati |
| 6.          | Bandita Konwar         |
| 7.          | Kalpanika Devi         |
| 8.          | Nilutpal Senapati      |
| 9.          | Nayanmoni Koach        |
| 10.         | Anamika Bora           |
| 11.         | Gargi Deka             |
| 12.         | Abhijit Nath           |
| 13.         | Samiran Hukai          |
| 14.         | Rasmi Bordoloi         |

Signature of the Principal Raha College: Raha: Nagaon (Assam)

Principal Ruba Gollege, Ruba Nagaon, Assam





## Report on Bishnu Rabha Divas, 2021

The Raha college students' union celebrated Bishnu Rabha Divas on 20th of June, 2021. A Bishnu Rabha Sangeet competition was held among the students of the college. More than 10 students participated actively in the competition and other students were present as audience. Dr. Rajashree Bora, Associate professor of the Assamese department of the college gave a lecture on the life history of Bishnu Prasad Rabha. Dr. Beda Kumar Chaliha, principal of the college presided over the prize distribution meeting and delivered a lecture on the relevance of the day. Dr. Chaliha requested to the young to learn about the leadership quality of the Bishnu Prasad Rabha. He also emphasized about the role of Bishnu Prasad Rabha in the freedom struggle of India.

(Dr