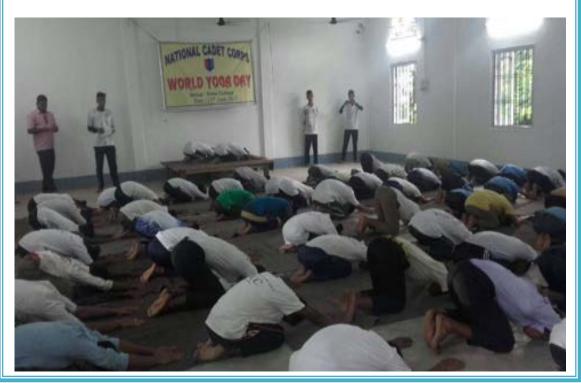

## Report on International Yoga Day, 2017

The Raha College NCC unit celebrated International Yoga Day on 21<sup>st</sup> of June, 2017 in the college premises. The total numbers of 50 cadets were present in the occasion and all are participated in Yoga. ANO, lieutenant Balo Ram Nath was present in the programme and gave a valuable lecture on the relevance of the day. Lt. Nath, said about the necessity of Yoga and requested the cadets to practice Yoga every day for all-round development of the cadets. Besides NCC cadets, more than 100 other students were also present and participated in the program actively. Dr. Beda Kumar Chaliha, Principal of the college inaugurated the program with a brief lecture. In his inaugural speech, he advised all the students to practice yoga every day morning within their daily routine.