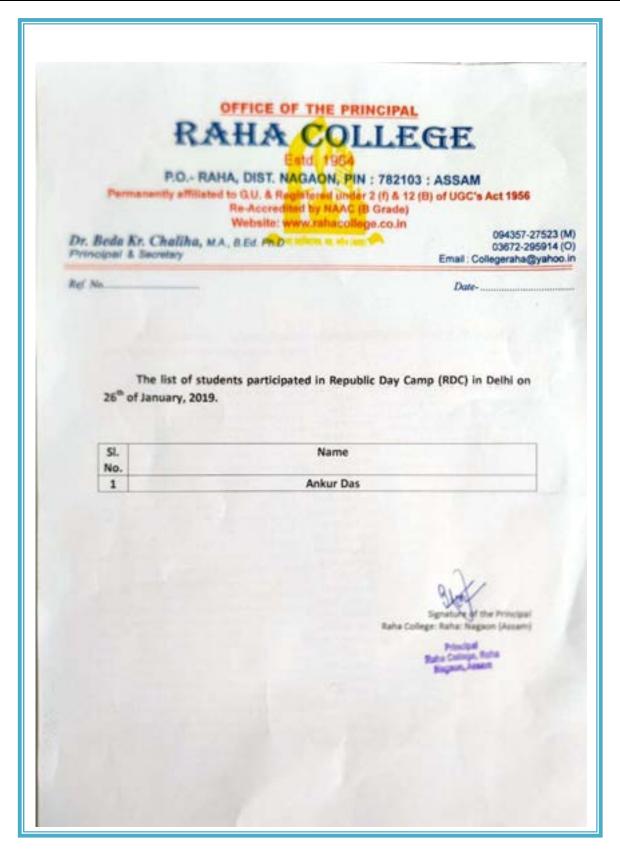

Dr. Beda Kr. Chaliha, M.A., B.Ed. Ph.D. Principal & Secretary

094357-27523 (M) 03672-295914 (O)

Email: Collegeraha@yahoo.in

Ref. No.....

Date-

The list of students participated in Republic Day Camp (RDC) in Delhi on 26<sup>th</sup> of January, 2017.

| SI.<br>Nos. | Names             |  |
|-------------|-------------------|--|
| 1.          | Arup Jyoti Das    |  |
| 2.          | Tapash Sarkar     |  |
| 3.          | Abinash Gaonkhowa |  |

Signature of the Principal Raha College: Raha: Nagaon (Assam)