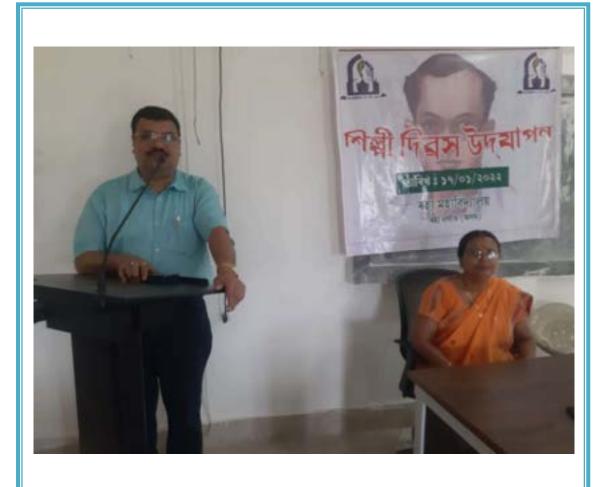

#### Notice

It is hereby informed to all the students of Raha College that the Assamese Department of Raha College is going to observe Matribhasa Divas on 21" of February, 2018. Therefore, all the students are asked to participate in the Program.

Date: 18-02-2018

(Dr. Beda Kumar Chaliha) Principal

OFFICE OF THE PRINCIPAL