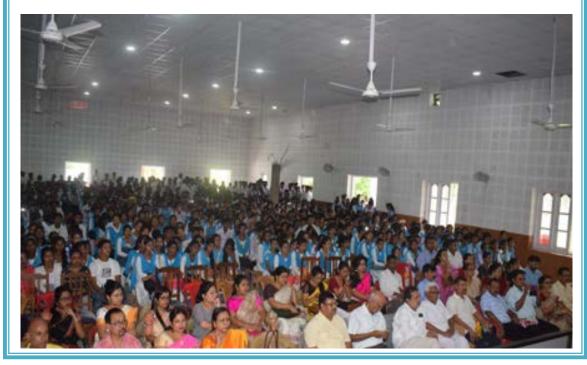

#### Report on Teachers' Day

The Raha College Students Union observed Teachers' Day on 5th of September, 2017. More than 500 students were present in the occasion. Dr. Beda Kumar Chaliha, Principal of the college presided over the meeting. All the teachers have been felicitated with gamocha and pens by the students of the college. Mrs. Rita Bora Saikia, senior associate professor of the education department gave a lecture about the life history of Sarvepalli Radhakrishanan. Mr. Mridul Kumar Sarma, Associate professor of political science department also delivered a lecture on the political view of Radhakrishanan. Mr. Sarma also stated about the willness of Radhakrishanan to be introduced himself as a teacher rather than a politician.