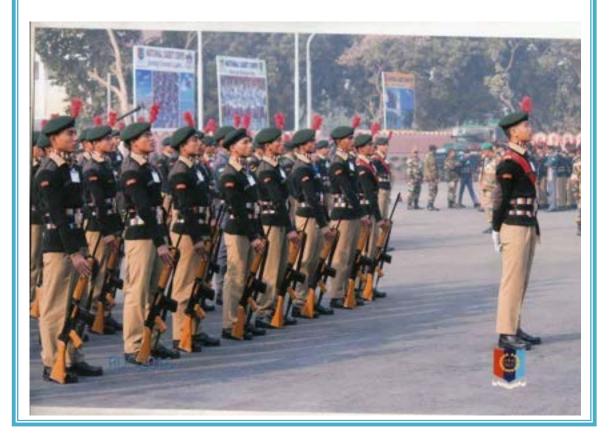

|  |

(Dr. Beda Kumar Chaliha)

Principal
Principal
Raha College, Raha
Ragaon, Assam

| Date      | Events                       | Participants |
|-----------|------------------------------|--------------|
| 26-1-2018 | Republic Day Parade in Delhi | Arup Manta   |





#### Report on Republic Day Parade, 2017

Republic Day parade is one of the most prestigious parades for each and every cadet. In 2018, one cadet from Raha College has attained in the Republic Day Parade. He started his journey on the month of October, 2017 and completed with successful parade on 26<sup>th</sup> of January, 2018. The name of the successful cadet is:-

1. Arup Manta

(Dr. Beda Kumar Chaliha)
Principal
Raha College, Raha
Naraon, Assam

| Date      | Events           | Participants |
|-----------|------------------|--------------|
| 21-2-2018 | Matribhasa Divas | 54           |

### OFFICE OF THE PRINCIPAL RAHA COLLEGE Estd. 1964

P.O.- RAHA, DIST. NAGAON, PIN: 782103: ASSAM

Permanently affiliated to G.U. & Registered under 2 (f) & 12 (B) of UGC's Act 1956
Re-Accredited by