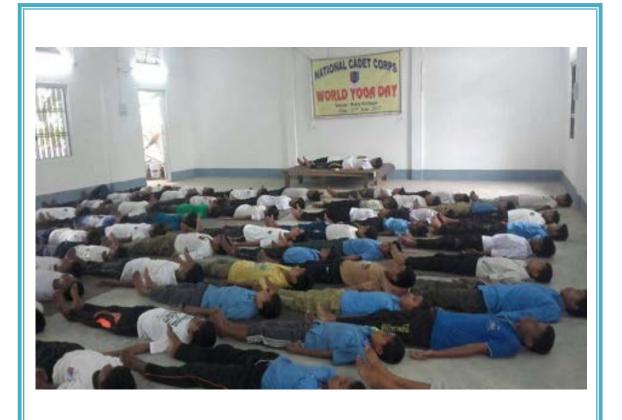

## Report on International Yoga Day, 2017

The Raha College NCC unit celebrated International Yoga Day on 21<sup>st</sup> of June, 2017 in the college premises. The total numbers of 50 cadets were present in the occasion and all are participated in Yoga. ANO, lieutenant Balo Ram Nath was present in the programme and gave a valuable lecture on the relevance of the day. Lt. Nath, said about the necessity of Yoga and requested the cadets to practice Yoga every day for all-round development of the cadets. Besides NCC cadets, more than 100 other students were also present and participated in the program actively. Dr. Beda Kumar Chaliha, Principal of the college inaugurated the program with a brief lecture. In his inaugural speech, he advised all the students to practice yoga every day morning within their daily routine.