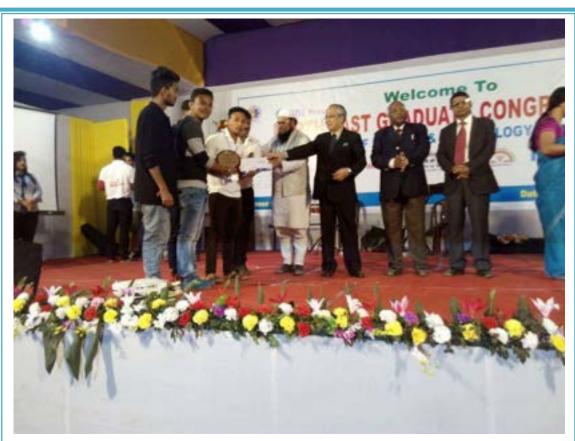

Principal taha College, Raha Nagaon, Assam

| Date         | Events                       | Participants |
|--------------|------------------------------|--------------|
| 17/19-2-2017 | North East Graduate Congress | 23           |

## Report on North East Graduate Congress

The University of Science and Technology Meghalay(USTM) was organized North East Graduate Congress (NEGC) from 17<sup>th</sup> February, 2017 to 19<sup>th</sup> February, 2017. From the Raha College 30 cadets participated in the programme and got two prizes. The name of the two competition in which Raha College got gold medals was:-

- 1. Got Gold Medal in Group Dance
- 2. Got Gold Medal in Cultural Rally

Besides the above two competition, Raha College participated in the solo dance competition, debate competition, group discussion competition and art completion also.