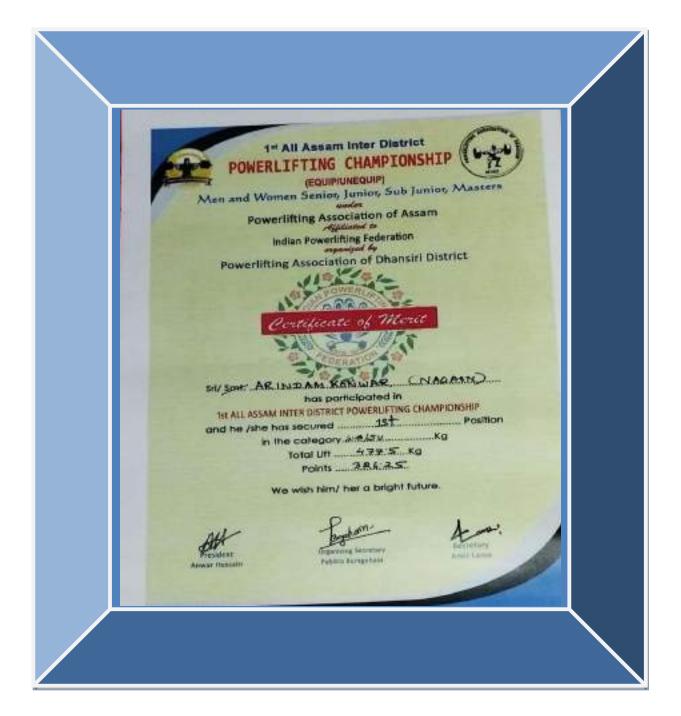

| SIL No. | Year    | Name of Awards/Medals                                                          | Team/<br>Individual | National/<br>State<br>/University/<br>District | Sport<br>/Culture | Name of the Studen      |
|---------|---------|--------------------------------------------------------------------------------|---------------------|------------------------------------------------|-------------------|-------------------------|
| L       | 2018-19 | Silver Medal in 7th State<br>Karate Championship                               | Individual          | State                                          | Sport             | Prasanta Kuma<br>Mudoł  |
| 2       | 2018-19 | Bronze Medal In 1st Nagaon<br>District Karate Championship                     | Individual          | District                                       | Sport             | Gayatri Prajapa         |
| 3.      | 2018-19 | Bronze Medal in All Assam<br>Weightlifting Competition                         | Individual          | State                                          | Sport             | Dipangshu Dipt<br>Borah |
| 4       | 2018-19 | Bronze Medal in Nagaon<br>District Karate Championship                         | Individual          | District                                       | Sport             | Pranab Jyoti Na         |
| 5.      | 2018-19 | Bronze medal in All Assam<br>Invitatio Powerlifting<br>Competition             | Individual          | State                                          | Sport             | Arindam Konwi           |
| 6       | 2018-19 | Bronze Medal in Nagaon<br>District Karate Championship                         | Individual          | District                                       | Sport             | Pranab Jyoti Na         |
| 7.      | 2018-19 | Participated in 6th<br>International Karate<br>Championship, Mayor Cup<br>2019 | Individual          | Internationa<br>I                              | Sport             | Pranab Jyoti Na         |
| 5.      | 2018-19 | Bronze Medal in All Assam<br>Kumiba Kai Open State<br>Karate Do Championship   | Individual          | State                                          | Sport             | Pranab Jyoti N          |
| 9.      | 2018-19 | Gold Medal in Mega Cultural<br>events, CHIMERA, 2018                           | Individual          | State                                          | Culture           | Nitul Hazarik           |
| 10.     | 2018-19 | Silver Medal in Nagaon<br>District Karate Championship                         | Individual          | District                                       | Sport             | Jyotishmoy<br>Bordoloi  |
| 11.     | 2018-19 | Participated in 20th Bharat<br>Rang Mahotsav                                   | Individual          | National                                       | Culture           | Himanshu Bord           |
| 12.     | 2018-19 | Participated in 14th All Assam<br>Sports Shooting<br>Championship              | Individual          | State                                          | Sport             | Daya Abota<br>Gaonkhowa |