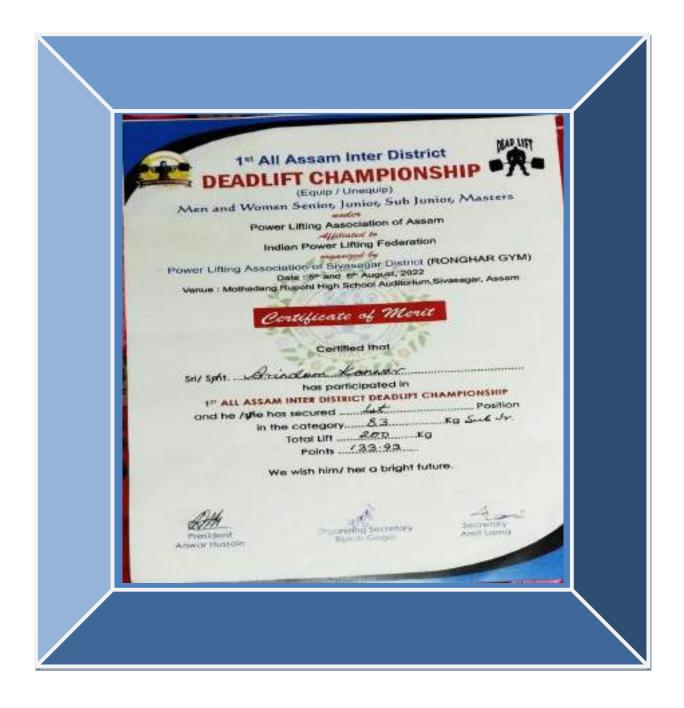

| SIL No. | Year    | Name of Awards/Medals                                                          | Team/<br>Individual | National/<br>State<br>/University/<br>District | Sport<br>/Culture | Name of the Studen      |
|---------|---------|--------------------------------------------------------------------------------|---------------------|------------------------------------------------|-------------------|-------------------------|
| L       | 2018-19 | Silver Medal in 7th State<br>Karate Championship                               | Individual          | State                                          | Sport             | Prasanta Kuma<br>Mudoł  |
| 2       | 2018-19 | Bronze Medal In 1st Nagaon<br>District Karate Championship                     | Individual          | District                                       | Sport             | Gayatri Prajapa         |
| 3.      | 2018-19 | Bronze Medal in All Assam<br>Weightlifting Competition                         | Individual          | State                                          | Sport             | Dipangshu Dipt<br>Borah |
| 4       | 2018-19 | Bronze Medal in Nagaon<br>District Karate Championship                         | Individual          | District                                       | Sport             | Pranab Jyoti Na         |
| 5.      | 2018-19 | Bronze medal in All Assam<br>Invitatio Powerlifting<br>Competition             | Individual          | State                                          | Sport             | Arindam Konwi           |
| 6       | 2018-19 | Bronze Medal in Nagaon<br>District Karate Championship                         | Individual          | District                                       | Sport             | Pranab Jyoti Na         |
| 7.      | 2018-19 | Participated in 6th<br>International Karate<br>Championship, Mayor Cup<br>2019 | Individual          | Internationa<br>I                              | Sport             | Pranab Jyoti Na         |
| 5.      | 2018-19 | Bronze Medal in All Assam<br>Kumiba Kai Open State<br>Karate Do Championship   | Individual          | State                                          | Sport             | Pranab Jyoti N          |
| 9.      | 2018-19 | Gold Medal in Mega Cultural<br>events, CHIMERA, 2018                           | Individual          | State                                          | Culture           | Nitul Hazarik           |
| 10.     | 2018-19 | Silver Medal in Nagaon<br>District Karate Championship                         | Individual          | District                                       | Sport             | Jyotishmoy<br>Bordoloi  |
| 11.     | 2018-19 | Participated in 20th Bharat<br>Rang Mahotsav                                   | Individual          | National                                       | Culture           | Himanshu Bord           |
| 12.     | 2018-19 | Participated in 14th All Assam<br>Sports Shooting<br>Championship              | Individual          | State                                          | Sport             | Daya Abota<br>Gaonkhowa |