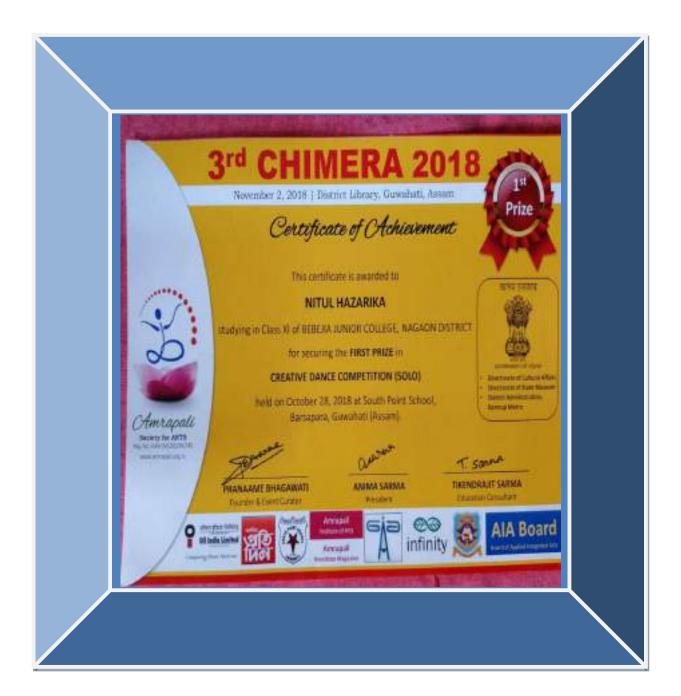

| SIL No. | Year    | Name of Awards/Medals                                                          | Team/<br>Individual | National/<br>State<br>/University/<br>District | Sport<br>/Culture | Name of the Studen      |
|---------|---------|--------------------------------------------------------------------------------|---------------------|------------------------------------------------|-------------------|-------------------------|
| L       | 2018-19 | Silver Medal in 7th State<br>Karate Championship                               | Individual          | State                                          | Sport             | Prasanta Kuma<br>Mudoł  |
| 2       | 2018-19 | Bronze Medal In 1st Nagaon<br>District Karate Championship                     | Individual          | District                                       | Sport             | Gayatri Prajapa         |
| 3.      | 2018-19 | Bronze Medal in All Assam<br>Weightlifting Competition                         | Individual          | State                                          | Sport             | Dipangshu Dipt<br>Borah |
| 4       | 2018-19 | Bronze Medal in Nagaon<br>District Karate Championship                         | Individual          | District                                       | Sport             | Pranab Jyoti Na         |
| 5.      | 2018-19 | Bronze medal in All Assam<br>Invitatio Powerlifting<br>Competition             | Individual          | State                                          | Sport             | Arindam Konwi           |
| 6       | 2018-19 | Bronze Medal in Nagaon<br>District Karate Championship                         | Individual          | District                                       | Sport             | Pranab Jyoti Na         |
| 7.      | 2018-19 | Participated in 6th<br>International Karate<br>Championship, Mayor Cup<br>2019 | Individual          | Internationa<br>I                              | Sport             | Pranab Jyoti Na         |
| 5.      | 2018-19 | Bronze Medal in All Assam<br>Kumiba Kai Open State<br>Karate Do Championship   | Individual          | State                                          | Sport             | Pranab Jyoti N          |
| 9.      | 2018-19 | Gold Medal in Mega Cultural<br>events, CHIMERA, 2018                           | Individual          | State                                          | Culture           | Nitul Hazarik           |
| 10.     | 2018-19 | Silver Medal in Nagaon<br>District Karate Championship                         | Individual          | District                                       | Sport             | Jyotishmoy<br>Bordoloi  |
| 11.     | 2018-19 | Participated in 20th Bharat<br>Rang Mahotsav                                   | Individual          | National                                       | Culture           | Himanshu Bord           |
| 12.     | 2018-19 | Participated in 14th All Assam<br>Sports Shooting<br>Championship              | Individual          | State                                          | Sport             | Daya Abota<br>Gaonkhowa |