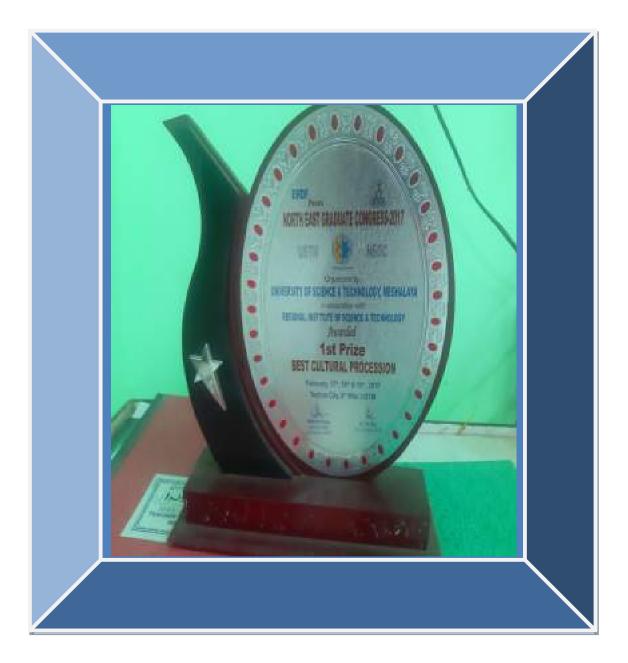

Submitted to

THE NATIONAL ASSESMENT AND ACCREDITATION COUNCIL

| E Z C  | SHOL 1964 | List of the students of outst<br>University/National/St                             |                     |                                                |                   |                                                           |
|--------|-----------|-------------------------------------------------------------------------------------|---------------------|------------------------------------------------|-------------------|-----------------------------------------------------------|
| SI.No. | Veer      | Name of Awards/Medals                                                               | Team/<br>Individual | National/<br>State<br>/University/<br>District | Sport<br>/Culture | Name of the Students                                      |
| 2.     | 2017-18   | Gold medal in 25th All Assam<br>Ryushin Kan Shito- Ryu - Karate Do<br>Championship  | Individual          | State                                          | Sports            | Presence Kumer Mudo                                       |
| 2      | 2017-18   | Silver Medal in KR Nong Thang<br>Memorial 13th State Wado Kerste<br>Championship    | Individual          | State                                          | Sports            | Prasanna Kumar Mudo                                       |
| а.     | 2017-18   | Bronze Medal in 25th All Assam<br>Ryushin Kan Shito- Ryu Karata Do-<br>Championship | Individual          | State                                          | Sports            | Prasanna Kumar Muda                                       |
| 4.     | 2017-18   | Gold Medal in All Assam Open                                                        | Individual          | State                                          | Sports            | Prasanne Kumer Mude                                       |
|        |           | Karate Osempionship                                                                 | Individual          | State                                          | Culture           | Nayan Moni Nath                                           |
| 5.     | 2017-18   | Silver Medal in Art Competition<br>Gold medal in 1st Nageon District                | Internet            | Joy N.                                         | 1000000           | The Person in the                                         |
| 6.     | 2017-18   | Karate Championship                                                                 | Individual          | District                                       | Sports            | Prasanna Kumar Mud                                        |
| 7.     | 2017-18   | Silver Medal in Debate Competition                                                  | Individual          | State                                          | Culture           | Rejifa Sultane                                            |
| 8.     | 2017-18   | Bronze Medal in All Assam Ryushin<br>Kan Shito- Ryu Karate Do-<br>Championship      | Individual          | State                                          | Sports            | Pranab Jyoti Nath                                         |
| 9      | 2017-18   | Participated All India Ryushin Kan<br>Shito Ryu Karate Do coaching Camp             | Individual          | National                                       | Sports            | Pranab Jyoti Nath                                         |
| 10.    | 2017-18   | Gold Medal in All Assam Based Solo<br>Dance Competition                             | Individual          | State                                          | Culture           | Nitul Hazarika                                            |
| 11.    | 2017-18   | Gold Medal in Group Dance in<br>North East Graduate Congress                        | Team                | University                                     | Cutture           | Jyotirekha Bordolo,<br>Mayur Konwar,<br>Bhagyashree Devi  |
| 12.    | 2017-18   | Gold Medal in Cutural Rally in<br>North East Graduate Congress                      | Team                | University                                     | Culture           | iyotirekha Bordolol,<br>Mayur Konwat,<br>Bhagyashree Devi |
| 13.    | 2017-18   | Gold medal in Face of North East                                                    | Individual          | State                                          | Culture           | Himangshu Dewrl                                           |
| 14.    | 2017-18   | Best Award in College<br>Megazine "Rahiyal"                                         | Team                | University                                     | Culture           | Secretary of the<br>Megazine                              |