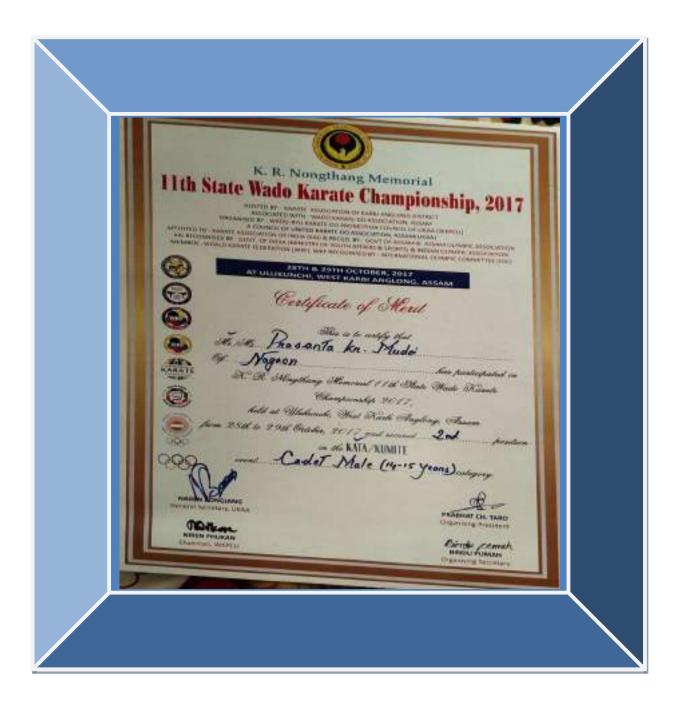

Submitted to

THE NATIONAL ASSESMENT AND ACCREDITATION COUNCIL

| E Z C  | SHOL 1964 | List of the students of outst<br>University/National/St                             |                     |                                                |                   |                                                           |
|--------|-----------|-------------------------------------------------------------------------------------|---------------------|------------------------------------------------|-------------------|-----------------------------------------------------------|
| SI.No. | Veer      | Name of Awards/Medals                                                               | Team/<br>Individual | National/<br>State<br>/University/<br>District | Sport<br>/Culture | Name of the Students                                      |
| 2.     | 2017-18   | Gold medal in 25th All Assam<br>Ryushin Kan Shito- Ryu - Karate Do<br>Championship  | Individual          | State                                          | Sports            | Presence Kumer Mudo                                       |
| 2      | 2017-18   | Silver Medal in KR Nong Thang<br>Memorial 13th State Wado Kerste<br>Championship    | Individual          | State                                          | Sports            | Prasanna Kumar Mudo                                       |
| а.     | 2017-18   | Bronze Medal in 25th All Assam<br>Ryushin Kan Shito- Ryu Karata Do-<br>Championship | Individual          | State                                          | Sports            | Prasanna Kumar Muda                                       |
| 4.     | 2017-18   | Gold Medal in All Assam Open                                                        | Individual          | State                                          | Sports            | Prasanne Kumer Mude                                       |
|        |           | Karate Osempionship                                                                 | Individual          | State                                          | Culture           | Nayan Moni Nath                                           |
| 5.     | 2017-18   | Silver Medal in Art Competition<br>Gold medal in 1st Nageon District                | Internet            | Joy N.                                         | 1000000           | The Person in the                                         |
| 6.     | 2017-18   | Karate Championship                                                                 | Individual          | District                                       | Sports            | Prasanna Kumar Mud                                        |
| 7.     | 2017-18   | Silver Medal in Debate Competition                                                  | Individual          | State                                          | Culture           | Rejifa Sultane                                            |
| 8.     | 2017-18   | Bronze Medal in All Assam Ryushin<br>Kan Shito- Ryu Karate Do-<br>Championship      | Individual          | State                                          | Sports            | Pranab Jyoti Nath                                         |
| 9      | 2017-18   | Participated All India Ryushin Kan<br>Shito Ryu Karate Do coaching Camp             | Individual          | National                                       | Sports            | Pranab Jyoti Nath                                         |
| 10.    | 2017-18   | Gold Medal in All Assam Based Solo<br>Dance Competition                             | Individual          | State                                          | Culture           | Nitul Hazarika                                            |
| 11.    | 2017-18   | Gold Medal in Group Dance in<br>North East Graduate Congress                        | Team                | University                                     | Cutture           | Jyotirekha Bordolo,<br>Mayur Konwar,<br>Bhagyashree Devi  |
| 12.    | 2017-18   | Gold Medal in Cutural Rally in<br>North East Graduate Congress                      | Team                | University                                     | Culture           | iyotirekha Bordolol,<br>Mayur Konwat,<br>Bhagyashree Devi |
| 13.    | 2017-18   | Gold medal in Face of North East                                                    | Individual          | State                                          | Culture           | Himangshu Dewrl                                           |
| 14.    | 2017-18   | Best Award in College<br>Megazine "Rahiyal"                                         | Team                | University                                     | Culture           | Secretary of the<br>Megazine                              |