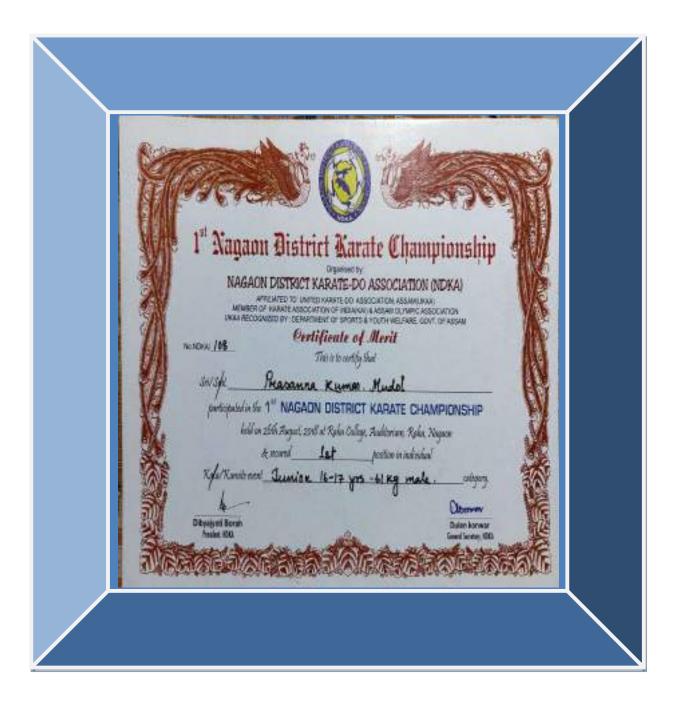

Submitted to

THE NATIONAL ASSESMENT AND ACCREDITATION COUNCIL

| E Z C  | SHOL 1964 | List of the students of outst<br>University/National/St                             |                     |                                                |                   |                                                           |
|--------|-----------|-------------------------------------------------------------------------------------|---------------------|------------------------------------------------|-------------------|-----------------------------------------------------------|
| SI.No. | Veer      | Name of Awards/Medals                                                               | Team/<br>Individual | National/<br>State<br>/University/<br>District | Sport<br>/Culture | Name of the Students                                      |
| 2.     | 2017-18   | Gold medal in 25th All Assam<br>Ryushin Kan Shito- Ryu - Karate Do<br>Championship  | Individual          | State                                          | Sports            | Presence Kumer Mudo                                       |
| 2      | 2017-18   | Silver Medal in KR Nong Thang<br>Memorial 13th State Wado Kerste<br>Championship    | Individual          | State                                          | Sports            | Prasanna Kumar Mudo                                       |
| а.     | 2017-18   | Bronze Medal in 25th All Assam<br>Ryushin Kan Shito- Ryu Karata Do-<br>Championship | Individual          | State                                          | Sports            | Prasanna Kumar Muda                                       |
| 4.     | 2017-18   | Gold Medal in All Assam Open                                                        | Individual          | State                                          | Sports            | Prasanne Kumer Mude                                       |
|        |           | Karate Osempionship                                                                 | Individual          | State                                          | Culture           | Nayan Moni Nath                                           |
| 5.     | 2017-18   | Silver Medal in Art Competition<br>Gold medal in 1st Nageon District                | Internet            | Joy N.                                         | 1000000           | The Person in the                                         |
| 6.     | 2017-18   | Karate Championship                                                                 | Individual          | District                                       | Sports            | Prasanna Kumar Mud                                        |
| 7.     | 2017-18   | Silver Medal in Debate Competition                                                  | Individual          | State                                          | Culture           | Rejifa Sultane                                            |
| 8.     | 2017-18   | Bronze Medal in All Assam Ryushin<br>Kan Shito- Ryu Karate Do-<br>Championship      | Individual          | State                                          | Sports            | Pranab Jyoti Nath                                         |
| 9      | 2017-18   | Participated All India Ryushin Kan<br>Shito Ryu Karate Do coaching Camp             | Individual          | National                                       | Sports            | Pranab Jyoti Nath                                         |
| 10.    | 2017-18   | Gold Medal in All Assam Based Solo<br>Dance Competition                             | Individual          | State                                          | Culture           | Nitul Hazarika                                            |
| 11.    | 2017-18   | Gold Medal in Group Dance in<br>North East Graduate Congress                        | Team                | University                                     | Cutture           | Jyotirekha Bordolo,<br>Mayur Konwar,<br>Bhagyashree Devi  |
| 12.    | 2017-18   | Gold Medal in Cutural Rally in<br>North East Graduate Congress                      | Team                | University                                     | Culture           | iyotirekha Bordolol,<br>Mayur Konwat,<br>Bhagyashree Devi |
| 13.    | 2017-18   | Gold medal in Face of North East                                                    | Individual          | State                                          | Culture           | Himangshu Dewrl                                           |
| 14.    | 2017-18   | Best Award in College<br>Megazine "Rahiyal"                                         | Team                | University                                     | Culture           | Secretary of the<br>Megazine                              |