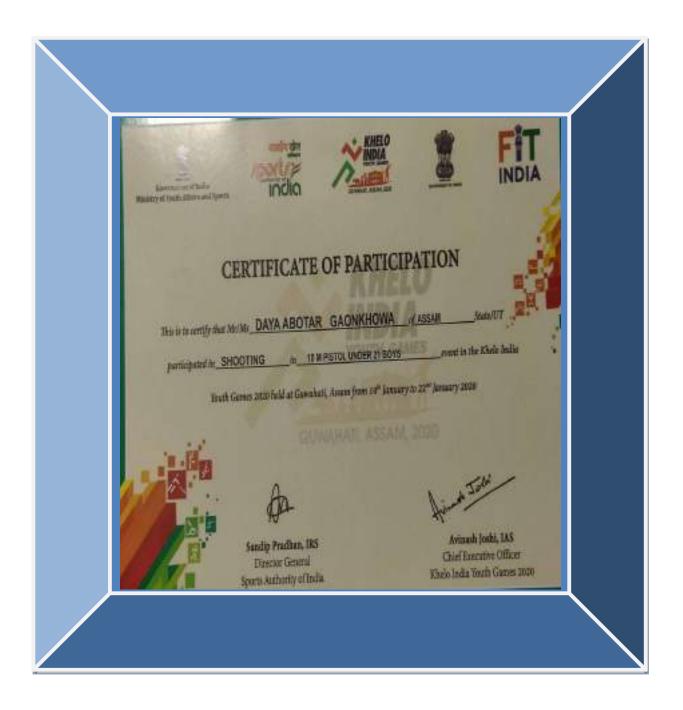

| SIL No. | Year    | Name of Awards/Medals                                                          | Team/<br>Individual | National/<br>State<br>/University/<br>District | Sport<br>/Culture | Name of the Studen      |
|---------|---------|--------------------------------------------------------------------------------|---------------------|------------------------------------------------|-------------------|-------------------------|
| L       | 2018-19 | Silver Medal in 7th State<br>Karate Championship                               | Individual          | State                                          | Sport             | Prasanta Kuma<br>Mudoł  |
| 2       | 2018-19 | Bronze Medal In 1st Nagaon<br>District Karate Championship                     | Individual          | District                                       | Sport             | Gayatri Prajapa         |
| 3.      | 2018-19 | Bronze Medal in All Assam<br>Weightlifting Competition                         | Individual          | State                                          | Sport             | Dipangshu Dipt<br>Borah |
| 4       | 2018-19 | Bronze Medal in Nagaon<br>District Karate Championship                         | Individual          | District                                       | Sport             | Pranab Jyoti Na         |
| 5.      | 2018-19 | Bronze medal in All Assam<br>Invitatio Powerlifting<br>Competition             | Individual          | State                                          | Sport             | Arindam Konwi           |
| 6       | 2018-19 | Bronze Medal in Nagaon<br>District Karate Championship                         | Individual          | District                                       | Sport             | Pranab Jyoti Na         |
| 7.      | 2018-19 | Participated in 6th<br>International Karate<br>Championship, Mayor Cup<br>2019 | Individual          | Internationa<br>I                              | Sport             | Pranab Jyoti Na         |
| 5.      | 2018-19 | Bronze Medal in All Assam<br>Kumiba Kai Open State<br>Karate Do Championship   | Individual          | State                                          | Sport             | Pranab Jyoti N          |
| 9.      | 2018-19 | Gold Medal in Mega Cultural<br>events, CHIMERA, 2018                           | Individual          | State                                          | Culture           | Nitul Hazarik           |
| 10.     | 2018-19 | Silver Medal in Nagaon<br>District Karate Championship                         | Individual          | District                                       | Sport             | Jyotishmoy<br>Bordoloi  |
| 11.     | 2018-19 | Participated in 20th Bharat<br>Rang Mahotsav                                   | Individual          | National                                       | Culture           | Himanshu Bord           |
| 12.     | 2018-19 | Participated in 14th All Assam<br>Sports Shooting<br>Championship              | Individual          | State                                          | Sport             | Daya Abota<br>Gaonkhowa |