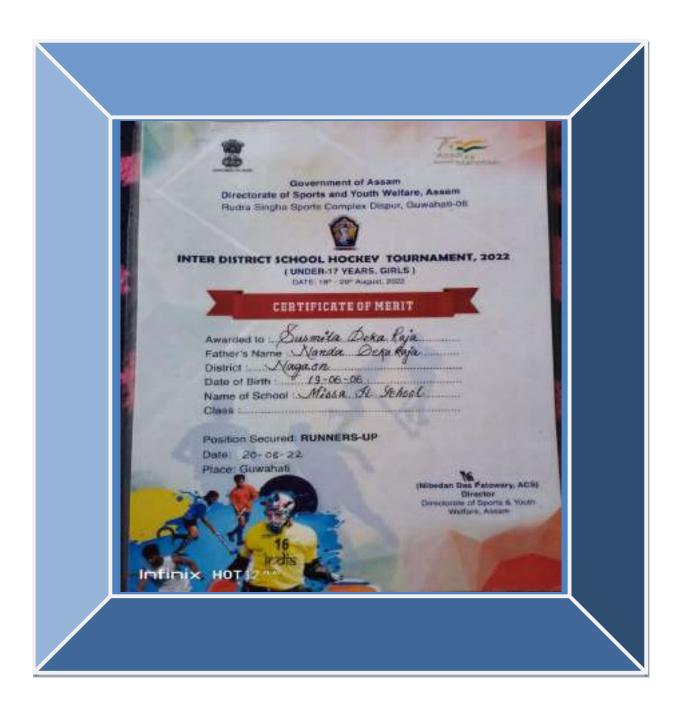

| SIL No. | Year    | Name of Awards/Medals                                                          | Team/<br>Individual | National/<br>State<br>/University/<br>District | Sport<br>/Culture | Name of the Studen      |
|---------|---------|--------------------------------------------------------------------------------|---------------------|------------------------------------------------|-------------------|-------------------------|
| L       | 2018-19 | Silver Medal in 7th State<br>Karate Championship                               | Individual          | State                                          | Sport             | Prasanta Kuma<br>Mudoł  |
| 2       | 2018-19 | Bronze Medal In 1st Nagaon<br>District Karate Championship                     | Individual          | District                                       | Sport             | Gayatri Prajapa         |
| 3.      | 2018-19 | Bronze Medal in All Assam<br>Weightlifting Competition                         | Individual          | State                                          | Sport             | Dipangshu Dipt<br>Borah |
| 4       | 2018-19 | Bronze Medal in Nagaon<br>District Karate Championship                         | Individual          | District                                       | Sport             | Pranab Jyoti Na         |
| 5.      | 2018-19 | Bronze medal in All Assam<br>Invitatio Powerlifting<br>Competition             | Individual          | State                                          | Sport             | Arindam Konwi           |
| 6       | 2018-19 | Bronze Medal in Nagaon<br>District Karate Championship                         | Individual          | District                                       | Sport             | Pranab Jyoti Na         |
| 7.      | 2018-19 | Participated in 6th<br>International Karate<br>Championship, Mayor Cup<br>2019 | Individual          | Internationa<br>I                              | Sport             | Pranab Jyoti Na         |
| 5.      | 2018-19 | Bronze Medal in All Assam<br>Kumiba Kai Open State<br>Karate Do Championship   | Individual          | State                                          | Sport             | Pranab Jyoti N          |
| 9.      | 2018-19 | Gold Medal in Mega Cultural<br>events, CHIMERA, 2018                           | Individual          | State                                          | Culture           | Nitul Hazarik           |
| 10.     | 2018-19 | Silver Medal in Nagaon<br>District Karate Championship                         | Individual          | District                                       | Sport             | Jyotishmoy<br>Bordoloi  |
| 11.     | 2018-19 | Participated in 20th Bharat<br>Rang Mahotsav                                   | Individual          | National                                       | Culture           | Himanshu Bord           |
| 12.     | 2018-19 | Participated in 14th All Assam<br>Sports Shooting<br>Championship              | Individual          | State                                          | Sport             | Daya Abota<br>Gaonkhowa |