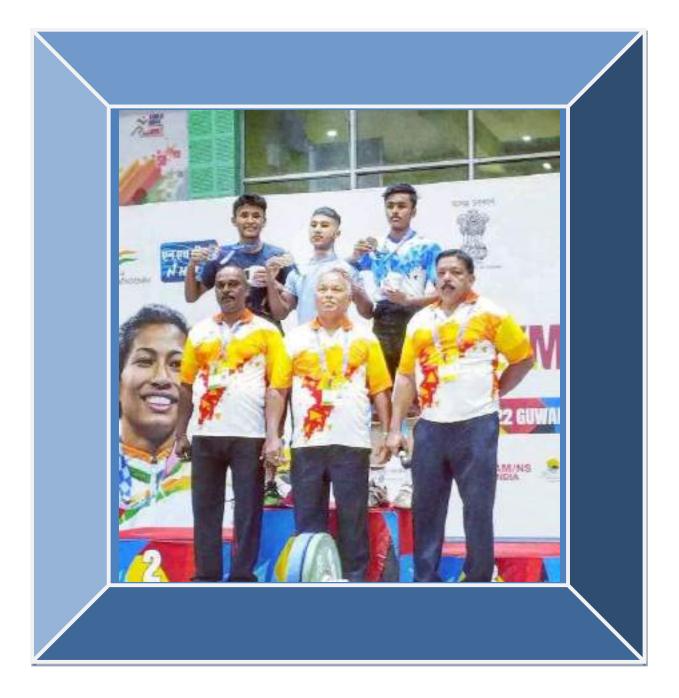

| SIL No. | Year    | Name of Awards/Medals                                                          | Team/<br>Individual | National/<br>State<br>/University/<br>District | Sport<br>/Culture | Name of the Studen      |
|---------|---------|--------------------------------------------------------------------------------|---------------------|------------------------------------------------|-------------------|-------------------------|
| L       | 2018-19 | Silver Medal in 7th State<br>Karate Championship                               | Individual          | State                                          | Sport             | Prasanta Kuma<br>Mudoł  |
| 2       | 2018-19 | Bronze Medal In 1st Nagaon<br>District Karate Championship                     | Individual          | District                                       | Sport             | Gayatri Prajapa         |
| 3.      | 2018-19 | Bronze Medal in All Assam<br>Weightlifting Competition                         | Individual          | State                                          | Sport             | Dipangshu Dipt<br>Borah |
| 4       | 2018-19 | Bronze Medal in Nagaon<br>District Karate Championship                         | Individual          | District                                       | Sport             | Pranab Jyoti Na         |
| 5.      | 2018-19 | Bronze medal in All Assam<br>Invitatio Powerlifting<br>Competition             | Individual          | State                                          | Sport             | Arindam Konwi           |
| 6       | 2018-19 | Bronze Medal in Nagaon<br>District Karate Championship                         | Individual          | District                                       | Sport             | Pranab Jyoti Na         |
| 7.      | 2018-19 | Participated in 6th<br>International Karate<br>Championship, Mayor Cup<br>2019 | Individual          | Internationa<br>I                              | Sport             | Pranab Jyoti Na         |
| 5.      | 2018-19 | Bronze Medal in All Assam<br>Kumiba Kai Open State<br>Karate Do Championship   | Individual          | State                                          | Sport             | Pranab Jyoti N          |
| 9.      | 2018-19 | Gold Medal in Mega Cultural<br>events, CHIMERA, 2018                           | Individual          | State                                          | Culture           | Nitul Hazarik           |
| 10.     | 2018-19 | Silver Medal in Nagaon<br>District Karate Championship                         | Individual          | District                                       | Sport             | Jyotishmoy<br>Bordoloi  |
| 11.     | 2018-19 | Participated in 20th Bharat<br>Rang Mahotsav                                   | Individual          | National                                       | Culture           | Himanshu Bord           |
| 12.     | 2018-19 | Participated in 14th All Assam<br>Sports Shooting<br>Championship              | Individual          | State                                          | Sport             | Daya Abota<br>Gaonkhowa |