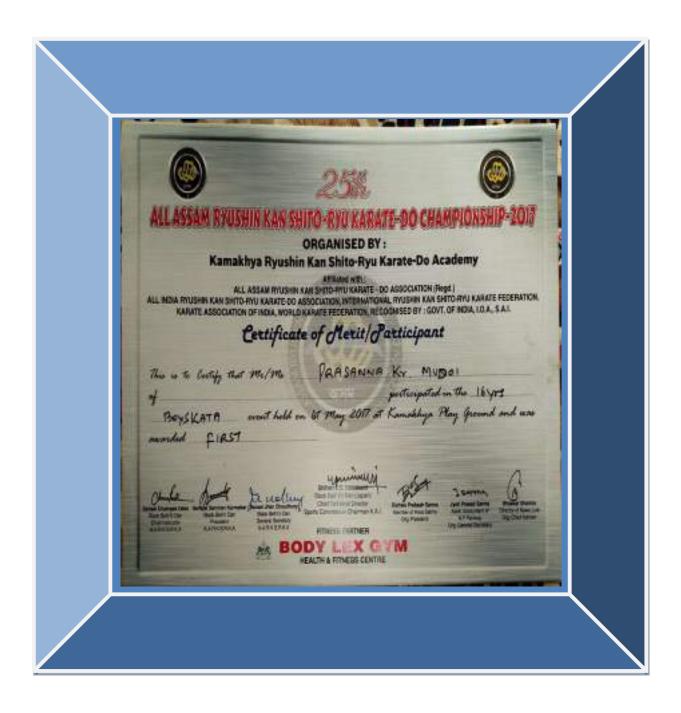

Submitted to

THE NATIONAL ASSESMENT AND ACCREDITATION COUNCIL

| E Z C  | SHOL 1964 | List of the students of outst<br>University/National/St                             |                     |                                                |                   |                                                           |
|--------|-----------|-------------------------------------------------------------------------------------|---------------------|------------------------------------------------|-------------------|-----------------------------------------------------------|
| SI.No. | Veer      | Name of Awards/Medals                                                               | Team/<br>Individual | National/<br>State<br>/University/<br>District | Sport<br>/Culture | Name of the Students                                      |
| 2.     | 2017-18   | Gold medal in 25th All Assam<br>Ryushin Kan Shito- Ryu - Karate Do<br>Championship  | Individual          | State                                          | Sports            | Presence Kumer Mudo                                       |
| 2      | 2017-18   | Silver Medal in KR Nong Thang<br>Memorial 13th State Wado Kerste<br>Championship    | Individual          | State                                          | Sports            | Prasanna Kumar Mudo                                       |
| а.     | 2017-18   | Bronze Medal in 25th All Assam<br>Ryushin Kan Shito- Ryu Karata Do-<br>Championship | Individual          | State                                          | Sports            | Prasanna Kumar Muda                                       |
| 4.     | 2017-18   | Gold Medal in All Assam Open                                                        | Individual          | State                                          | Sports            | Prasanne Kumer Mude                                       |
|        |           | Karate Osempionship                                                                 | Individual          | State                                          | Culture           | Nayan Moni Nath                                           |
| 5.     | 2017-18   | Silver Medal in Art Competition<br>Gold medal in 1st Nageon District                | Internet            | Joy N.                                         | 1000000           | The Person in the                                         |
| 6.     | 2017-18   | Karate Championship                                                                 | Individual          | District                                       | Sports            | Prasanna Kumar Mud                                        |
| 7.     | 2017-18   | Silver Medal in Debate Competition                                                  | Individual          | State                                          | Culture           | Rejifa Sultane                                            |
| 8.     | 2017-18   | Bronze Medal in All Assam Ryushin<br>Kan Shito- Ryu Karate Do-<br>Championship      | Individual          | State                                          | Sports            | Pranab Jyoti Nath                                         |
| 9      | 2017-18   | Participated All India Ryushin Kan<br>Shito Ryu Karate Do coaching Camp             | Individual          | National                                       | Sports            | Pranab Jyoti Nath                                         |
| 10.    | 2017-18   | Gold Medal in All Assam Based Solo<br>Dance Competition                             | Individual          | State                                          | Culture           | Nitul Hazarika                                            |
| 11.    | 2017-18   | Gold Medal in Group Dance in<br>North East Graduate Congress                        | Team                | University                                     | Cutture           | Jyotirekha Bordolo,<br>Mayur Konwar,<br>Bhagyashree Devi  |
| 12.    | 2017-18   | Gold Medal in Cutural Rally in<br>North East Graduate Congress                      | Team                | University                                     | Culture           | iyotirekha Bordolol,<br>Mayur Konwat,<br>Bhagyashree Devi |
| 13.    | 2017-18   | Gold medal in Face of North East                                                    | Individual          | State                                          | Culture           | Himangshu Dewrl                                           |
| 14.    | 2017-18   | Best Award in College<br>Megazine "Rahiyal"                                         | Team                | University                                     | Culture           | Secretary of the<br>Megazine                              |

81

(Dr. Beda Kumar Chaliha) Principal Raha College: Raha:Nagaon(Assam)

Principal Raha College, Roha Jagaon, Assam

|                                          | 25%                                                                                                                                                                                                                                                                                                                                                                                                                                                                                                                                                                                                                                                                                                                                                                                                                                                                                                                                                                                                                                                                                                                                                                                                                                                                                                                                                                                                                                                                                                                                                                                                                                                                                                                                                                                                                                                                                                                                                                                                                                                                                                                            |                                                  | ٢                                 |
|------------------------------------------|--------------------------------------------------------------------------------------------------------------------------------------------------------------------------------------------------------------------------------------------------------------------------------------------------------------------------------------------------------------------------------------------------------------------------------------------------------------------------------------------------------------------------------------------------------------------------------------------------------------------------------------------------------------------------------------------------------------------------------------------------------------------------------------------------------------------------------------------------------------------------------------------------------------------------------------------------------------------------------------------------------------------------------------------------------------------------------------------------------------------------------------------------------------------------------------------------------------------------------------------------------------------------------------------------------------------------------------------------------------------------------------------------------------------------------------------------------------------------------------------------------------------------------------------------------------------------------------------------------------------------------------------------------------------------------------------------------------------------------------------------------------------------------------------------------------------------------------------------------------------------------------------------------------------------------------------------------------------------------------------------------------------------------------------------------------------------------------------------------------------------------|--------------------------------------------------|-----------------------------------|
| ALL ASSAM RYUS                           | HINKANSHITO-RIUKAR                                                                                                                                                                                                                                                                                                                                                                                                                                                                                                                                                                                                                                                                                                                                                                                                                                                                                                                                                                                                                                                                                                                                                                                                                                                                                                                                                                                                                                                                                                                                                                                                                                                                                                                                                                                                                                                                                                                                                                                                                                                                                                             | ATE-DO CHAMPIO                                   | N5HIP-2017                        |
| Kamal                                    | ORGANISED B<br>chya Ryushin Kan Shito-Ryu                                                                                                                                                                                                                                                                                                                                                                                                                                                                                                                                                                                                                                                                                                                                                                                                                                                                                                                                                                                                                                                                                                                                                                                                                                                                                                                                                                                                                                                                                                                                                                                                                                                                                                                                                                                                                                                                                                                                                                                                                                                                                      |                                                  |                                   |
|                                          | Alfand with<br>Assau Arushin Kan Shito-Kyu<br>L Assau Arushin Kan Shito-Aru Kabate                                                                                                                                                                                                                                                                                                                                                                                                                                                                                                                                                                                                                                                                                                                                                                                                                                                                                                                                                                                                                                                                                                                                                                                                                                                                                                                                                                                                                                                                                                                                                                                                                                                                                                                                                                                                                                                                                                                                                                                                                                             |                                                  |                                   |
| ALL INDIA RYLISHIN KAN SHITT             | A ASSAM HIDSHI AAT SHIDHID HID ANALYS<br>ARVE KARATE OC ASSOCIATION, WITHNATIC<br>N OF NOW, WORLD KARATE FEDERATION, RE                                                                                                                                                                                                                                                                                                                                                                                                                                                                                                                                                                                                                                                                                                                                                                                                                                                                                                                                                                                                                                                                                                                                                                                                                                                                                                                                                                                                                                                                                                                                                                                                                                                                                                                                                                                                                                                                                                                                                                                                        | HAL FULSION KAN SHITD-RYU K                      | ARATE FEDERATION.<br>LO.A., S.A.L |
|                                          | Certificate of Merit/0                                                                                                                                                                                                                                                                                                                                                                                                                                                                                                                                                                                                                                                                                                                                                                                                                                                                                                                                                                                                                                                                                                                                                                                                                                                                                                                                                                                                                                                                                                                                                                                                                                                                                                                                                                                                                                                                                                                                                                                                                                                                                                         |                                                  |                                   |
| 11                                       | ma/ma PRASSANA                                                                                                                                                                                                                                                                                                                                                                                                                                                                                                                                                                                                                                                                                                                                                                                                                                                                                                                                                                                                                                                                                                                                                                                                                                                                                                                                                                                                                                                                                                                                                                                                                                                                                                                                                                                                                                                                                                                                                                                                                                                                                                                 | Ky MUDOI                                         |                                   |
| a la |                                                                                                                                                                                                                                                                                                                                                                                                                                                                                                                                                                                                                                                                                                                                                                                                                                                                                                                                                                                                                                                                                                                                                                                                                                                                                                                                                                                                                                                                                                                                                                                                                                                                                                                                                                                                                                                                                                                                                                                                                                                                                                                                | perticipated in the                              | éyn                               |
|                                          | event held on ist May 2017 a                                                                                                                                                                                                                                                                                                                                                                                                                                                                                                                                                                                                                                                                                                                                                                                                                                                                                                                                                                                                                                                                                                                                                                                                                                                                                                                                                                                                                                                                                                                                                                                                                                                                                                                                                                                                                                                                                                                                                                                                                                                                                                   | Kamakhya Play Gro                                | md and was                        |
| awarded THIRD                            | and the second s |                                                  |                                   |
| I K                                      | upunning                                                                                                                                                                                                                                                                                                                                                                                                                                                                                                                                                                                                                                                                                                                                                                                                                                                                                                                                                                                                                                                                                                                                                                                                                                                                                                                                                                                                                                                                                                                                                                                                                                                                                                                                                                                                                                                                                                                                                                                                                                                                                                                       | ela .                                            | 0                                 |
| And the second second                    | The choling Ban net of the lines                                                                                                                                                                                                                                                                                                                                                                                                                                                                                                                                                                                                                                                                                                                                                                                                                                                                                                                                                                                                                                                                                                                                                                                                                                                                                                                                                                                                                                                                                                                                                                                                                                                                                                                                                                                                                                                                                                                                                                                                                                                                                               | Anna Paral Anna Anna Anna Anna Anna Anna Anna An | - Antibiation                     |
| ALTERNAL MARTIN                          | HINESS MATHER                                                                                                                                                                                                                                                                                                                                                                                                                                                                                                                                                                                                                                                                                                                                                                                                                                                                                                                                                                                                                                                                                                                                                                                                                                                                                                                                                                                                                                                                                                                                                                                                                                                                                                                                                                                                                                                                                                                                                                                                                                                                                                                  | An Instan On Saved Save                          | 0) (De una                        |
| and the second second                    | HEALTH & FITNESS CENTRE                                                                                                                                                                                                                                                                                                                                                                                                                                                                                                                                                                                                                                                                                                                                                                                                                                                                                                                                                                                                                                                                                                                                                                                                                                                                                                                                                                                                                                                                                                                                                                                                                                                                                                                                                                                                                                                                                                                                                                                                                                                                                                        | TM                                               |                                   |