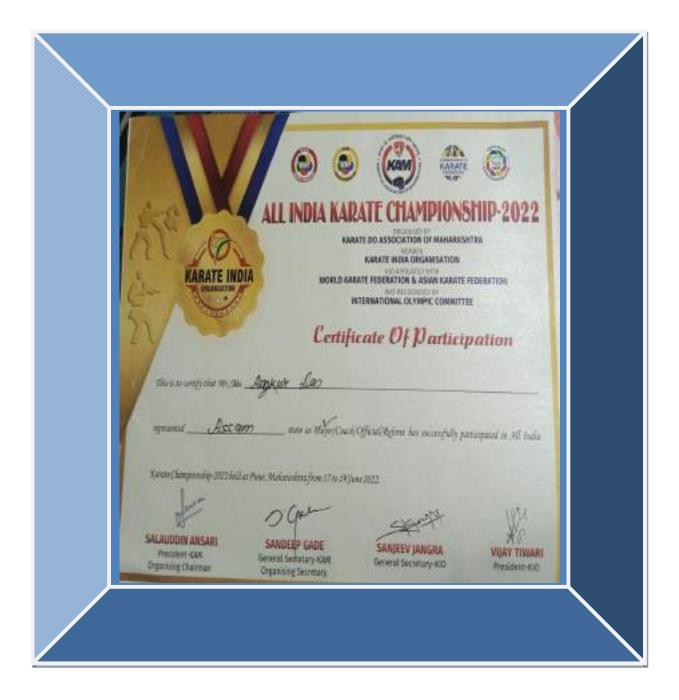

| the free of the second                                      | Alter and a second |

(mu IO" SOUTH ASSAM ZONE INTER DISTRICT KARATE CHAMPIONSHIP Organized by UNIFIED KARATE ASSOCIATION OF ASSAM (UKAA) ANAL Member of RELEVANCE OF ASSAM (UKAA) INTERVIEW OF A DESCRIPTION Certificate of Merit in local 877 management That is to certify that su/sml Anglice Des of Nagron Detrict has participated in the TOTH SOUTHARSAM ZONE INTER DISTRICT KARATE CHAMPICHENE held at Nele Mokova, Morgan on zhth & z7th CHAMPICKETTER and accord\_\_\_\_\_\_\_\_\_ position in the Finlas Ramite and Service Male - 84 Kg integring Bah TOC 8 Alogent Boregaung Derent Sectory, UKa aborty Harrison W. Bastanisan Peaters MEG 100 9407









| NEV EVENTS & ENTERTAINTMENT PVT. LTD.                                                        |
|----------------------------------------------------------------------------------------------|
| SANSKRITI SANGAM 2022                                                                        |
|                                                                                              |
| Date 18 <sup>th</sup> to 39 <sup>th</sup> July, 2022 verse: Säpegram, NE2DC, Gewalast, Assem |
| NATIONAL CERTIFICATE                                                                         |
| The us well and me me Nitel Hyerite                                                          |
| to purticipanted on Creation Mochane Desce Selo supportion and in                            |
| weined 3rt Avard.