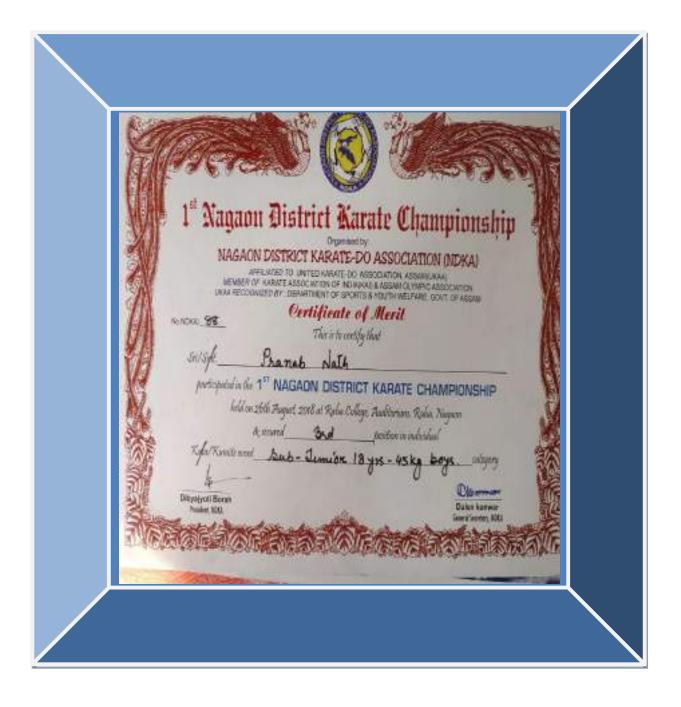

| SIL No. | Year    | Name of Awards/Medals                                                          | Team/<br>Individual | National/<br>State<br>/University/<br>District | Sport<br>/Culture | Name of the Studen      |
|---------|---------|--------------------------------------------------------------------------------|---------------------|------------------------------------------------|-------------------|-------------------------|
| L       | 2018-19 | Silver Medal in 7th State<br>Karate Championship                               | Individual          | State                                          | Sport             | Prasanta Kuma<br>Mudoł  |
| 2       | 2018-19 | Bronze Medal In 1st Nagaon<br>District Karate Championship                     | Individual          | District                                       | Sport             | Gayatri Prajapa         |
| 3.      | 2018-19 | Bronze Medal in All Assam<br>Weightlifting Competition                         | Individual          | State                                          | Sport             | Dipangshu Dipt<br>Borah |
| 4       | 2018-19 | Bronze Medal in Nagaon<br>District Karate Championship                         | Individual          | District                                       | Sport             | Pranab Jyoti Na         |
| 5.      | 2018-19 | Bronze medal in All Assam<br>Invitatio Powerlifting<br>Competition             | Individual          | State                                          | Sport             | Arindam Konwi           |
| 6       | 2018-19 | Bronze Medal in Nagaon<br>District Karate Championship                         | Individual          | District                                       | Sport             | Pranab Jyoti Na         |
| 7.      | 2018-19 | Participated in 6th<br>International Karate<br>Championship, Mayor Cup<br>2019 | Individual          | Internationa<br>I                              | Sport             | Pranab Jyoti Na         |
| 5.      | 2018-19 | Bronze Medal in All Assam<br>Kumiba Kai Open State<br>Karate Do Championship   | Individual          | State                                          | Sport             | Pranab Jyoti N          |
| 9.      | 2018-19 | Gold Medal in Mega Cultural<br>events, CHIMERA, 2018                           | Individual          | State                                          | Culture           | Nitul Hazarik           |
| 10.     | 2018-19 | Silver Medal in Nagaon<br>District Karate Championship                         | Individual          | District                                       | Sport             | Jyotishmoy<br>Bordoloi  |
| 11.     | 2018-19 | Participated in 20th Bharat<br>Rang Mahotsav                                   | Individual          | National                                       | Culture           | Himanshu Bord           |
| 12.     | 2018-19 | Participated in 14th All Assam<br>Sports Shooting<br>Championship              | Individual          | State                                          | Sport             | Daya Abota<br>Gaonkhowa |