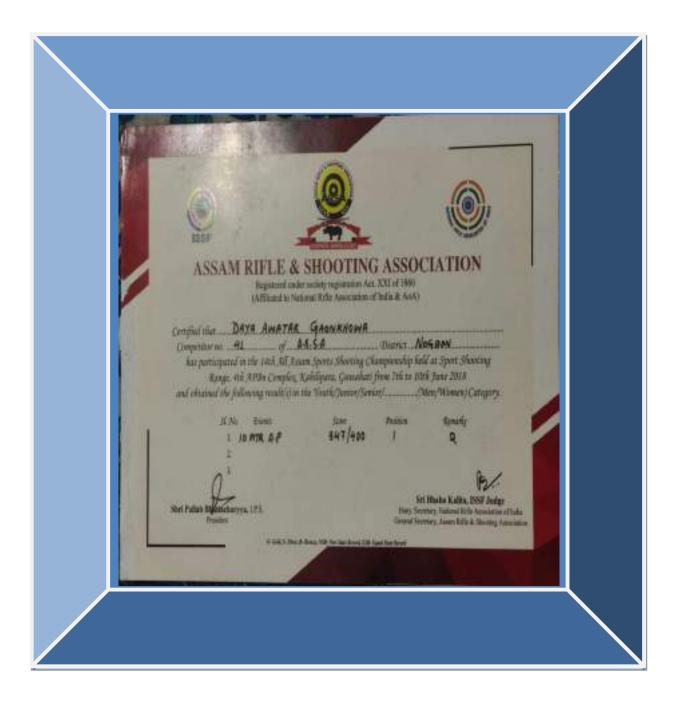

| SIL No. | Year    | Name of Awards/Medals                                                          | Team/<br>Individual | National/<br>State<br>/University/<br>District | Sport<br>/Culture | Name of the Studen      |
|---------|---------|--------------------------------------------------------------------------------|---------------------|------------------------------------------------|-------------------|-------------------------|
| L       | 2018-19 | Silver Medal in 7th State<br>Karate Championship                               | Individual          | State                                          | Sport             | Prasanta Kuma<br>Mudoł  |
| 2       | 2018-19 | Bronze Medal In 1st Nagaon<br>District Karate Championship                     | Individual          | District                                       | Sport             | Gayatri Prajapa         |
| 3.      | 2018-19 | Bronze Medal in All Assam<br>Weightlifting Competition                         | Individual          | State                                          | Sport             | Dipangshu Dipt<br>Borah |
| 4       | 2018-19 | Bronze Medal in Nagaon<br>District Karate Championship                         | Individual          | District                                       | Sport             | Pranab Jyoti Na         |
| 5.      | 2018-19 | Bronze medal in All Assam<br>Invitatio Powerlifting<br>Competition             | Individual          | State                                          | Sport             | Arindam Konwi           |
| 6       | 2018-19 | Bronze Medal in Nagaon<br>District Karate Championship                         | Individual          | District                                       | Sport             | Pranab Jyoti Na         |
| 7.      | 2018-19 | Participated in 6th<br>International Karate<br>Championship, Mayor Cup<br>2019 | Individual          | Internationa<br>I                              | Sport             | Pranab Jyoti Na         |
| 5.      | 2018-19 | Bronze Medal in All Assam<br>Kumiba Kai Open State<br>Karate Do Championship   | Individual          | State                                          | Sport             | Pranab Jyoti N          |
| 9.      | 2018-19 | Gold Medal in Mega Cultural<br>events, CHIMERA, 2018                           | Individual          | State                                          | Culture           | Nitul Hazarik           |
| 10.     | 2018-19 | Silver Medal in Nagaon<br>District Karate Championship                         | Individual          | District                                       | Sport             | Jyotishmoy<br>Bordoloi  |
| 11.     | 2018-19 | Participated in 20th Bharat<br>Rang Mahotsav                                   | Individual          | National                                       | Culture           | Himanshu Bord           |
| 12.     | 2018-19 | Participated in 14th All Assam<br>Sports Shooting<br>Championship              | Individual          | State                                          | Sport             | Daya Abota<br>Gaonkhowa |