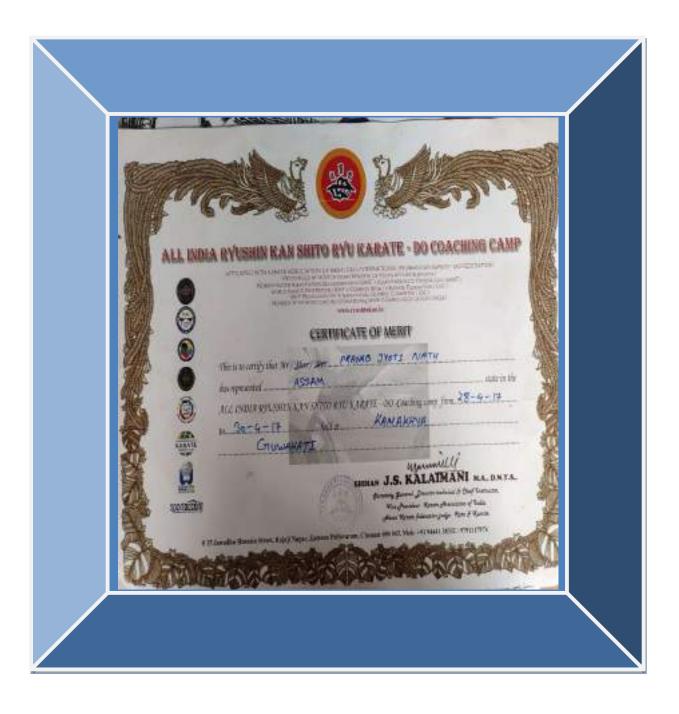

Submitted to

THE NATIONAL ASSESMENT AND ACCREDITATION COUNCIL

| E Z C  | SHOL 1964 | List of the students of outst<br>University/National/St                             |                     |                                                |                   |                                                           |
|--------|-----------|-------------------------------------------------------------------------------------|---------------------|------------------------------------------------|-------------------|-----------------------------------------------------------|
| SI.No. | Veer      | Name of Awards/Medals                                                               | Team/<br>Individual | National/<br>State<br>/University/<br>District | Sport<br>/Culture | Name of the Students                                      |
| 2.     | 2017-18   | Gold medal in 25th All Assam<br>Ryushin Kan Shito- Ryu - Karate Do<br>Championship  | Individual          | State                                          | Sports            | Presence Kumer Mudo                                       |
| 2      | 2017-18   | Silver Medal in KR Nong Thang<br>Memorial 13th State Wado Kerste<br>Championship    | Individual          | State                                          | Sports            | Prasanna Kumar Mudo                                       |
| а.     | 2017-18   | Bronze Medal in 25th All Assam<br>Ryushin Kan Shito- Ryu Karata Do-<br>Championship | Individual          | State                                          | Sports            | Prasanna Kumar Muda                                       |
| 4.     | 2017-18   | Gold Medal in All Assam Open                                                        | Individual          | State                                          | Sports            | Prasanne Kumer Mude                                       |
|        |           | Karate Osempionship                                                                 | Individual          | State                                          | Culture           | Nayan Moni Nath                                           |
| 5.     | 2017-18   | Silver Medal in Art Competition<br>Gold medal in 1st Nageon District                | Internet            | Joy N.                                         | 1000000           | The Person in the                                         |
| 6.     | 2017-18   | Karate Championship                                                                 | Individual          | District                                       | Sports            | Prasanna Kumar Mud                                        |
| 7.     | 2017-18   | Silver Medal in Debate Competition                                                  | Individual          | State                                          | Culture           | Rejifa Sultane                                            |
| 8.     | 2017-18   | Bronze Medal in All Assam Ryushin<br>Kan Shito- Ryu Karate Do-<br>Championship      | Individual          | State                                          | Sports            | Pranab Jyoti Nath                                         |
| 9      | 2017-18   | Participated All India Ryushin Kan<br>Shito Ryu Karate Do coaching Camp             | Individual          | National                                       | Sports            | Pranab Jyoti Nath                                         |
| 10.    | 2017-18   | Gold Medal in All Assam Based Solo<br>Dance Competition                             | Individual          | State                                          | Culture           | Nitul Hazarika                                            |
| 11.    | 2017-18   | Gold Medal in Group Dance in<br>North East Graduate Congress                        | Team                | University                                     | Cutture           | Jyotirekha Bordolo,<br>Mayur Konwar,<br>Bhagyashree Devi  |
| 12.    | 2017-18   | Gold Medal in Cutural Rally in<br>North East Graduate Congress                      | Team                | University                                     | Culture           | iyotirekha Bordolol,<br>Mayur Konwat,<br>Bhagyashree Devi |
| 13.    | 2017-18   | Gold medal in Face of North East                                                    | Individual          | State                                          | Culture           | Himangshu Dewrl                                           |
| 14.    | 2017-18   | Best Award in College<br>Megazine "Rahiyal"                                         | Team                | University                                     | Culture           | Secretary of the<br>Megazine                              |