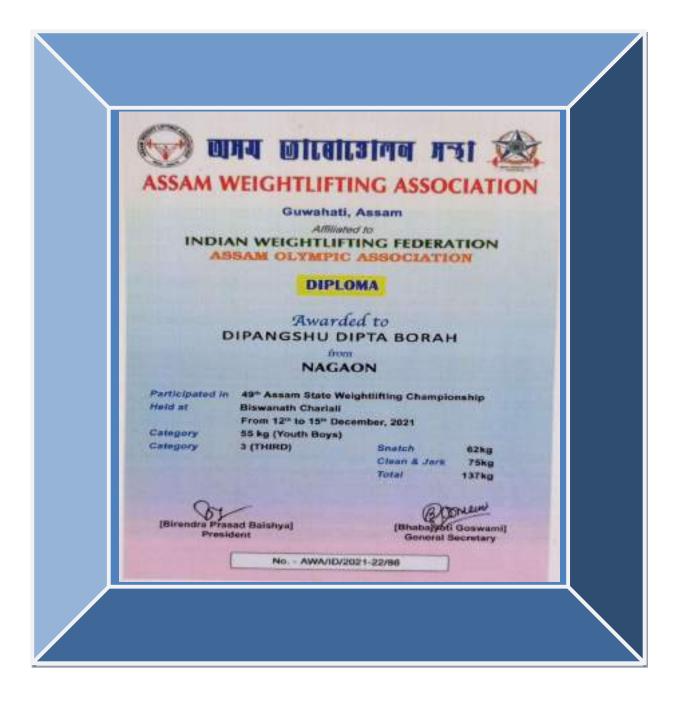

| SIL No. | Year    | Name of Awards/Medals                                                          | Team/<br>Individual | National/<br>State<br>/University/<br>District | Sport<br>/Culture | Name of the Studen      |
|---------|---------|--------------------------------------------------------------------------------|---------------------|------------------------------------------------|-------------------|-------------------------|
| L       | 2018-19 | Silver Medal in 7th State<br>Karate Championship                               | Individual          | State                                          | Sport             | Prasanta Kuma<br>Mudoł  |
| 2       | 2018-19 | Bronze Medal In 1st Nagaon<br>District Karate Championship                     | Individual          | District                                       | Sport             | Gayatri Prajapa         |
| 3.      | 2018-19 | Bronze Medal in All Assam<br>Weightlifting Competition                         | Individual          | State                                          | Sport             | Dipangshu Dipt<br>Borah |
| 4       | 2018-19 | Bronze Medal in Nagaon<br>District Karate Championship                         | Individual          | District                                       | Sport             | Pranab Jyoti Na         |
| 5.      | 2018-19 | Bronze medal in All Assam<br>Invitatio Powerlifting<br>Competition             | Individual          | State                                          | Sport             | Arindam Konwi           |
| 6       | 2018-19 | Bronze Medal in Nagaon<br>District Karate Championship                         | Individual          | District                                       | Sport             | Pranab Jyoti Na         |
| 7.      | 2018-19 | Participated in 6th<br>International Karate<br>Championship, Mayor Cup<br>2019 | Individual          | Internationa<br>I                              | Sport             | Pranab Jyoti Na         |
| 5.      | 2018-19 | Bronze Medal in All Assam<br>Kumiba Kai Open State<br>Karate Do Championship   | Individual          | State                                          | Sport             | Pranab Jyoti N          |
| 9.      | 2018-19 | Gold Medal in Mega Cultural<br>events, CHIMERA, 2018                           | Individual          | State                                          | Culture           | Nitul Hazarik           |
| 10.     | 2018-19 | Silver Medal in Nagaon<br>District Karate Championship                         | Individual          | District                                       | Sport             | Jyotishmoy<br>Bordoloi  |
| 11.     | 2018-19 | Participated in 20th Bharat<br>Rang Mahotsav                                   | Individual          | National                                       | Culture           | Himanshu Bord           |
| 12.     | 2018-19 | Participated in 14th All Assam<br>Sports Shooting<br>Championship              | Individual          | State                                          | Sport             | Daya Abota<br>Gaonkhowa |