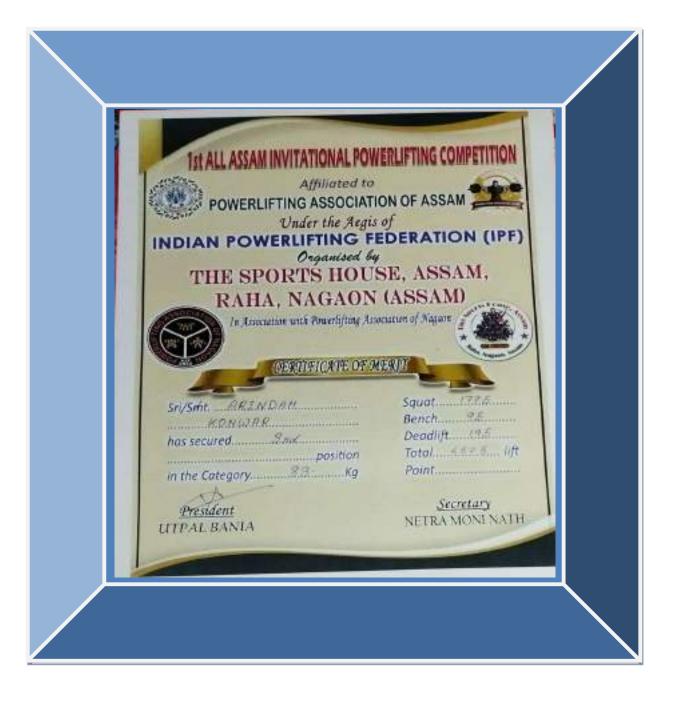

| SIL No. | Year    | Name of Awards/Medals                                                          | Team/<br>Individual | National/<br>State<br>/University/<br>District | Sport<br>/Culture | Name of the Studen      |
|---------|---------|--------------------------------------------------------------------------------|---------------------|------------------------------------------------|-------------------|-------------------------|
| L       | 2018-19 | Silver Medal in 7th State<br>Karate Championship                               | Individual          | State                                          | Sport             | Prasanta Kuma<br>Mudoł  |
| 2       | 2018-19 | Bronze Medal In 1st Nagaon<br>District Karate Championship                     | Individual          | District                                       | Sport             | Gayatri Prajapa         |
| 3.      | 2018-19 | Bronze Medal in All Assam<br>Weightlifting Competition                         | Individual          | State                                          | Sport             | Dipangshu Dipt<br>Borah |
| 4       | 2018-19 | Bronze Medal in Nagaon<br>District Karate Championship                         | Individual          | District                                       | Sport             | Pranab Jyoti Na         |
| 5.      | 2018-19 | Bronze medal in All Assam<br>Invitatio Powerlifting<br>Competition             | Individual          | State                                          | Sport             | Arindam Konwi           |
| 6       | 2018-19 | Bronze Medal in Nagaon<br>District Karate Championship                         | Individual          | District                                       | Sport             | Pranab Jyoti Na         |
| 7.      | 2018-19 | Participated in 6th<br>International Karate<br>Championship, Mayor Cup<br>2019 | Individual          | Internationa<br>I                              | Sport             | Pranab Jyoti Na         |
| 5.      | 2018-19 | Bronze Medal in All Assam<br>Kumiba Kai Open State<br>Karate Do Championship   | Individual          | State                                          | Sport             | Pranab Jyoti N          |
| 9.      | 2018-19 | Gold Medal in Mega Cultural<br>events, CHIMERA, 2018                           | Individual          | State                                          | Culture           | Nitul Hazarik           |
| 10.     | 2018-19 | Silver Medal in Nagaon<br>District Karate Championship                         | Individual          | District                                       | Sport             | Jyotishmoy<br>Bordoloi  |
| 11.     | 2018-19 | Participated in 20th Bharat<br>Rang Mahotsav                                   | Individual          | National                                       | Culture           | Himanshu Bord           |
| 12.     | 2018-19 | Participated in 14th All Assam<br>Sports Shooting<br>Championship              | Individual          | State                                          | Sport             | Daya Abota<br>Gaonkhowa |