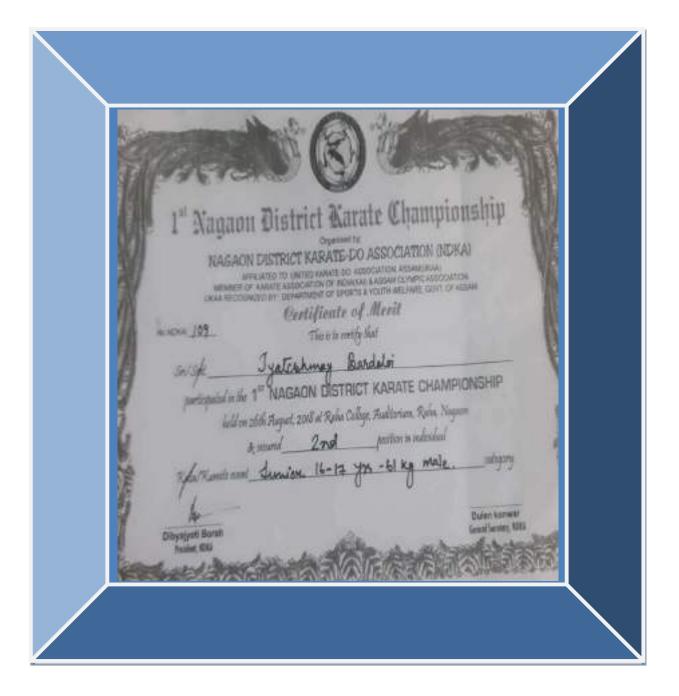

| SIL No. | Year    | Name of Awards/Medals                                                          | Team/<br>Individual | National/<br>State<br>/University/<br>District | Sport<br>/Culture | Name of the Studen      |
|---------|---------|--------------------------------------------------------------------------------|---------------------|------------------------------------------------|-------------------|-------------------------|
| L       | 2018-19 | Silver Medal in 7th State<br>Karate Championship                               | Individual          | State                                          | Sport             | Prasanta Kuma<br>Mudoł  |
| 2       | 2018-19 | Bronze Medal In 1st Nagaon<br>District Karate Championship                     | Individual          | District                                       | Sport             | Gayatri Prajapa         |
| 3.      | 2018-19 | Bronze Medal in All Assam<br>Weightlifting Competition                         | Individual          | State                                          | Sport             | Dipangshu Dipt<br>Borah |
| 4       | 2018-19 | Bronze Medal in Nagaon<br>District Karate Championship                         | Individual          | District                                       | Sport             | Pranab Jyoti Na         |
| 5.      | 2018-19 | Bronze medal in All Assam<br>Invitatio Powerlifting<br>Competition             | Individual          | State                                          | Sport             | Arindam Konwi           |
| 6       | 2018-19 | Bronze Medal in Nagaon<br>District Karate Championship                         | Individual          | District                                       | Sport             | Pranab Jyoti Na         |
| 7.      | 2018-19 | Participated in 6th<br>International Karate<br>Championship, Mayor Cup<br>2019 | Individual          | Internationa<br>I                              | Sport             | Pranab Jyoti Na         |
| 5.      | 2018-19 | Bronze Medal in All Assam<br>Kumiba Kai Open State<br>Karate Do Championship   | Individual          | State                                          | Sport             | Pranab Jyoti N          |
| 9.      | 2018-19 | Gold Medal in Mega Cultural<br>events, CHIMERA, 2018                           | Individual          | State                                          | Culture           | Nitul Hazarik           |
| 10.     | 2018-19 | Silver Medal in Nagaon<br>District Karate Championship                         | Individual          | District                                       | Sport             | Jyotishmoy<br>Bordoloi  |
| 11.     | 2018-19 | Participated in 20th Bharat<br>Rang Mahotsav                                   | Individual          | National                                       | Culture           | Himanshu Bord           |
| 12.     | 2018-19 | Participated in 14th All Assam<br>Sports Shooting<br>Championship              | Individual          | State                                          | Sport             | Daya Abota<br>Gaonkhowa |