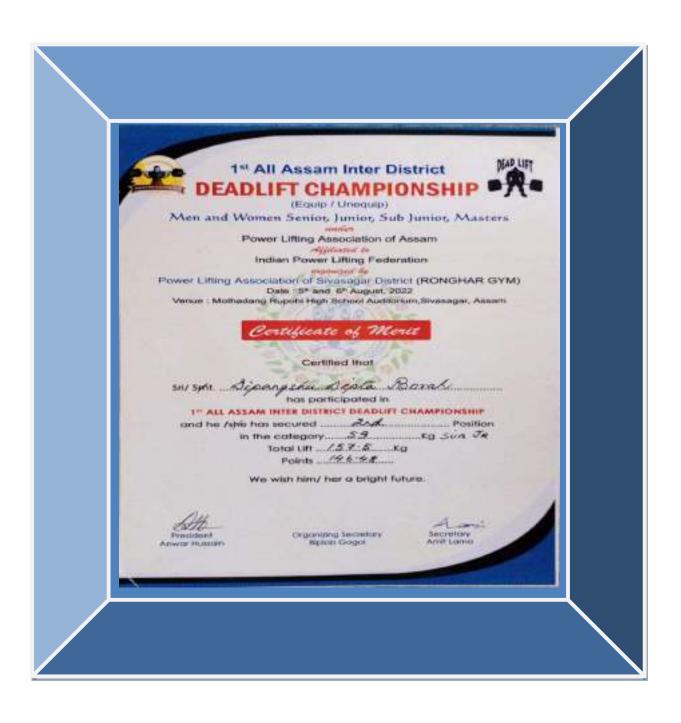

| SIL No. | Year    | Name of Awards/Medals                                                          | Team/<br>Individual | National/<br>State<br>/University/<br>District | Sport<br>/Culture | Name of the Studen      |
|---------|---------|--------------------------------------------------------------------------------|---------------------|------------------------------------------------|-------------------|-------------------------|
| L       | 2018-19 | Silver Medal in 7th State<br>Karate Championship                               | Individual          | State                                          | Sport             | Prasanta Kuma<br>Mudoł  |
| 2       | 2018-19 | Bronze Medal In 1st Nagaon<br>District Karate Championship                     | Individual          | District                                       | Sport             | Gayatri Prajapa         |
| 3.      | 2018-19 | Bronze Medal in All Assam<br>Weightlifting Competition                         | Individual          | State                                          | Sport             | Dipangshu Dipt<br>Borah |
| 4       | 2018-19 | Bronze Medal in Nagaon<br>District Karate Championship                         | Individual          | District                                       | Sport             | Pranab Jyoti Na         |
| 5.      | 2018-19 | Bronze medal in All Assam<br>Invitatio Powerlifting<br>Competition             | Individual          | State                                          | Sport             | Arindam Konwi           |
| 6       | 2018-19 | Bronze Medal in Nagaon<br>District Karate Championship                         | Individual          | District                                       | Sport             | Pranab Jyoti Na         |
| 7.      | 2018-19 | Participated in 6th<br>International Karate<br>Championship, Mayor Cup<br>2019 | Individual          | Internationa<br>I                              | Sport             | Pranab Jyoti Na         |
| 5.      | 2018-19 | Bronze Medal in All Assam<br>Kumiba Kai Open State<br>Karate Do Championship   | Individual          | State                                          | Sport             | Pranab Jyoti N          |
| 9.      | 2018-19 | Gold Medal in Mega Cultural<br>events, CHIMERA, 2018                           | Individual          | State                                          | Culture           | Nitul Hazarik           |
| 10.     | 2018-19 | Silver Medal in Nagaon<br>District Karate Championship                         | Individual          | District                                       | Sport             | Jyotishmoy<br>Bordoloi  |
| 11.     | 2018-19 | Participated in 20th Bharat<br>Rang Mahotsav                                   | Individual          | National                                       | Culture           | Himanshu Bord           |
| 12.     | 2018-19 | Participated in 14th All Assam<br>Sports Shooting<br>Championship              | Individual          | State                                          | Sport             | Daya Abota<br>Gaonkhowa |