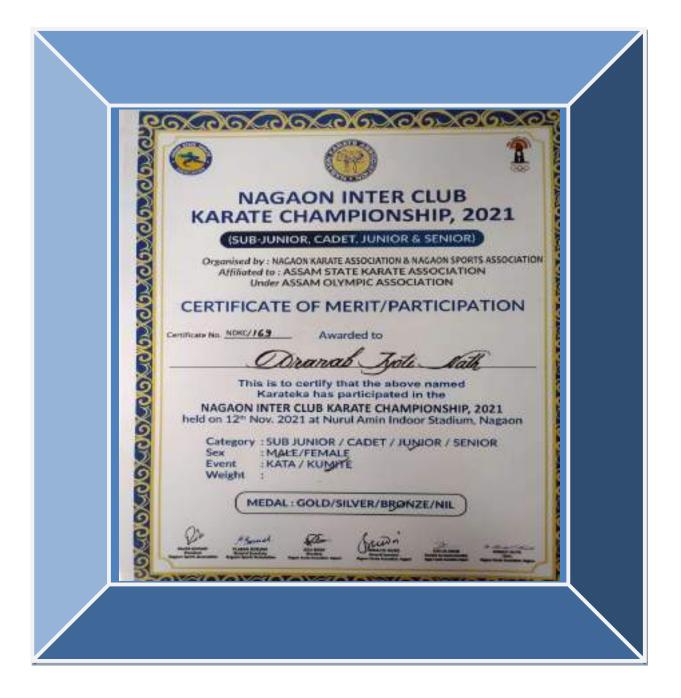

Submitted to

THE NATIONAL ASSESMENT AND ACCREDITATION COUNCIL

| E Z C  | SHOL 1964 | List of the students of outst<br>University/National/St                             |                     |                                                |                   |                                                           |
|--------|-----------|-------------------------------------------------------------------------------------|---------------------|------------------------------------------------|-------------------|-----------------------------------------------------------|
| SI.No. | Veer      | Name of Awards/Medals                                                               | Team/<br>Individual | National/<br>State<br>/University/<br>District | Sport<br>/Culture | Name of the Students                                      |
| 2.     | 2017-18   | Gold medal in 25th All Assam<br>Ryushin Kan Shito- Ryu - Karate Do<br>Championship  | Individual          | State                                          | Sports            | Presence Kumer Mudo                                       |
| 2      | 2017-18   | Silver Medal in KR Nong Thang<br>Memorial 13th State Wado Kerste<br>Championship    | Individual          | State                                          | Sports            | Prasanna Kumar Mudo                                       |
| а.     | 2017-18   | Bronze Medal in 25th All Assam<br>Ryushin Kan Shito- Ryu Karata Do-<br>Championship | Individual          | State                                          | Sports            | Prasanna Kumar Muda                                       |
| 4.     | 2017-18   | Gold Medal in All Assam Open                                                        | Individual          | State                                          | Sports            | Prasanne Kumer Mude                                       |
|        |           | Karate Osempionship                                                                 | Individual          | State                                          | Culture           | Nayan Moni Nath                                           |
| 5.     | 2017-18   | Silver Medal in Art Competition<br>Gold medal in 1st Nageon District                | Internet            | Joy N.                                         | 1000000           | The Person in the                                         |
| 6.     | 2017-18   | Karate Championship                                                                 | Individual          | District                                       | Sports            | Prasanna Kumar Mud                                        |
| 7.     | 2017-18   | Silver Medal in Debate Competition                                                  | Individual          | State                                          | Culture           | Rejifa Sultane                                            |
| 8.     | 2017-18   | Bronze Medal in All Assam Ryushin<br>Kan Shito- Ryu Karate Do-<br>Championship      | Individual          | State                                          | Sports            | Pranab Jyoti Nath                                         |
| 9      | 2017-18   | Participated All India Ryushin Kan<br>Shito Ryu Karate Do coaching Camp             | Individual          | National                                       | Sports            | Pranab Jyoti Nath                                         |
| 10.    | 2017-18   | Gold Medal in All Assam Based Solo<br>Dance Competition                             | Individual          | State                                          | Culture           | Nitul Hazarika                                            |
| 11.    | 2017-18   | Gold Medal in Group Dance in<br>North East Graduate Congress                        | Team                | University                                     | Cutture           | Jyotirekha Bordolo,<br>Mayur Konwar,<br>Bhagyashree Devi  |
| 12.    | 2017-18   | Gold Medal in Cutural Rally in<br>North East Graduate Congress                      | Team                | University                                     | Culture           | iyotirekha Bordolol,<br>Mayur Konwat,<br>Bhagyashree Devi |
| 13.    | 2017-18   | Gold medal in Face of North East                                                    | Individual          | State                                          | Culture           | Himangshu Dewrl                                           |
| 14.    | 2017-18   | Best Award in College<br>Megazine "Rahiyal"                                         | Team                | University                                     | Culture           | Secretary of the<br>Megazine                              |