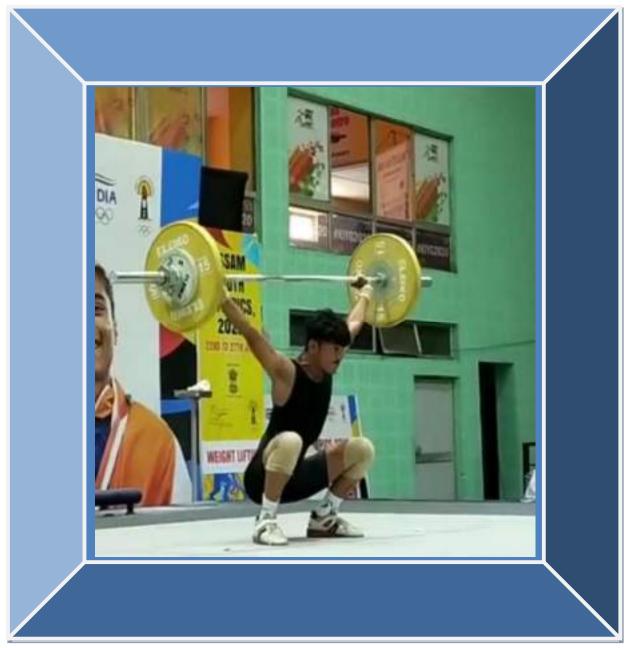

| SIL No. | Year    | Name of Awards/Medals                                                          | Team/<br>Individual | National/<br>State<br>/University/<br>District | Sport<br>/Culture | Name of the Studen      |
|---------|---------|--------------------------------------------------------------------------------|---------------------|------------------------------------------------|-------------------|-------------------------|
| L       | 2018-19 | Silver Medal in 7th State<br>Karate Championship                               | Individual          | State                                          | Sport             | Prasanta Kuma<br>Mudoł  |
| 2       | 2018-19 | Bronze Medal In 1st Nagaon<br>District Karate Championship                     | Individual          | District                                       | Sport             | Gayatri Prajapa         |
| 3.      | 2018-19 | Bronze Medal in All Assam<br>Weightlifting Competition                         | Individual          | State                                          | Sport             | Dipangshu Dipt<br>Borah |
| 4       | 2018-19 | Bronze Medal in Nagaon<br>District Karate Championship                         | Individual          | District                                       | Sport             | Pranab Jyoti Na         |
| 5.      | 2018-19 | Bronze medal in All Assam<br>Invitatio Powerlifting<br>Competition             | Individual          | State                                          | Sport             | Arindam Konwi           |
| 6       | 2018-19 | Bronze Medal in Nagaon<br>District Karate Championship                         | Individual          | District                                       | Sport             | Pranab Jyoti Na         |
| 7.      | 2018-19 | Participated in 6th<br>International Karate<br>Championship, Mayor Cup<br>2019 | Individual          | Internationa<br>I                              | Sport             | Pranab Jyoti Na         |
| 5.      | 2018-19 | Bronze Medal in All Assam<br>Kumiba Kai Open State<br>Karate Do Championship   | Individual          | State                                          | Sport             | Pranab Jyoti N          |
| 9.      | 2018-19 | Gold Medal in Mega Cultural<br>events, CHIMERA, 2018                           | Individual          | State                                          | Culture           | Nitul Hazarik           |
| 10.     | 2018-19 | Silver Medal in Nagaon<br>District Karate Championship                         | Individual          | District                                       | Sport             | Jyotishmoy<br>Bordoloi  |
| 11.     | 2018-19 | Participated in 20th Bharat<br>Rang Mahotsav                                   | Individual          | National                                       | Culture           | Himanshu Bord           |
| 12.     | 2018-19 | Participated in 14th All Assam<br>Sports Shooting<br>Championship              | Individual          | State                                          | Sport             | Daya Abota<br>Gaonkhowa |