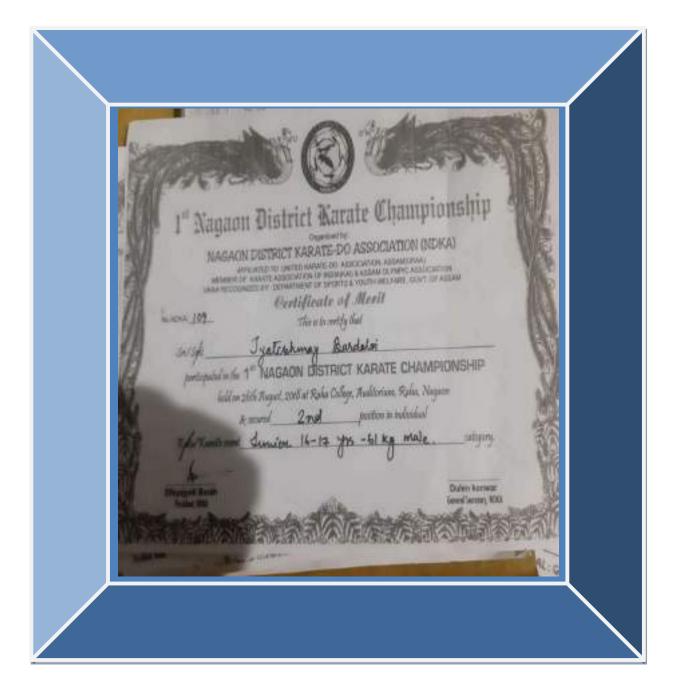

| SIL No. | Year    | Name of Awards/Medals                                                          | Team/<br>Individual | National/<br>State<br>/University/<br>District | Sport<br>/Culture | Name of the Studen      |
|---------|---------|--------------------------------------------------------------------------------|---------------------|------------------------------------------------|-------------------|-------------------------|
| L       | 2018-19 | Silver Medal in 7th State<br>Karate Championship                               | Individual          | State                                          | Sport             | Prasanta Kuma<br>Mudoł  |
| 2       | 2018-19 | Bronze Medal In 1st Nagaon<br>District Karate Championship                     | Individual          | District                                       | Sport             | Gayatri Prajapa         |
| 3.      | 2018-19 | Bronze Medal in All Assam<br>Weightlifting Competition                         | Individual          | State                                          | Sport             | Dipangshu Dipt<br>Borah |
| 4       | 2018-19 | Bronze Medal in Nagaon<br>District Karate Championship                         | Individual          | District                                       | Sport             | Pranab Jyoti Na         |
| 5.      | 2018-19 | Bronze medal in All Assam<br>Invitatio Powerlifting<br>Competition             | Individual          | State                                          | Sport             | Arindam Konwi           |
| 6       | 2018-19 | Bronze Medal in Nagaon<br>District Karate Championship                         | Individual          | District                                       | Sport             | Pranab Jyoti Na         |
| 7.      | 2018-19 | Participated in 6th<br>International Karate<br>Championship, Mayor Cup<br>2019 | Individual          | Internationa<br>I                              | Sport             | Pranab Jyoti Na         |
| 5.      | 2018-19 | Bronze Medal in All Assam<br>Kumiba Kai Open State<br>Karate Do Championship   | Individual          | State                                          | Sport             | Pranab Jyoti N          |
| 9.      | 2018-19 | Gold Medal in Mega Cultural<br>events, CHIMERA, 2018                           | Individual          | State                                          | Culture           | Nitul Hazarik           |
| 10.     | 2018-19 | Silver Medal in Nagaon<br>District Karate Championship                         | Individual          | District                                       | Sport             | Jyotishmoy<br>Bordoloi  |
| 11.     | 2018-19 | Participated in 20th Bharat<br>Rang Mahotsav                                   | Individual          | National                                       | Culture           | Himanshu Bord           |
| 12.     | 2018-19 | Participated in 14th All Assam<br>Sports Shooting<br>Championship              | Individual          | State                                          | Sport             | Daya Abota<br>Gaonkhowa |