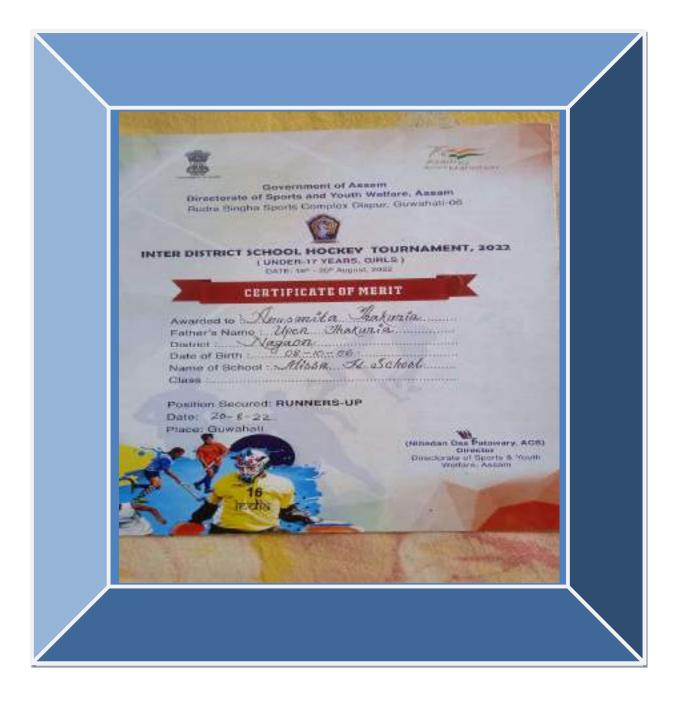

| SIL No. | Year    | Name of Awards/Medals                                                          | Team/<br>Individual | National/<br>State<br>/University/<br>District | Sport<br>/Culture | Name of the Studen      |
|---------|---------|--------------------------------------------------------------------------------|---------------------|------------------------------------------------|-------------------|-------------------------|
| L       | 2018-19 | Silver Medal in 7th State<br>Karate Championship                               | Individual          | State                                          | Sport             | Prasanta Kuma<br>Mudoł  |
| 2       | 2018-19 | Bronze Medal In 1st Nagaon<br>District Karate Championship                     | Individual          | District                                       | Sport             | Gayatri Prajapa         |
| 3.      | 2018-19 | Bronze Medal in All Assam<br>Weightlifting Competition                         | Individual          | State                                          | Sport             | Dipangshu Dipt<br>Borah |
| 4       | 2018-19 | Bronze Medal in Nagaon<br>District Karate Championship                         | Individual          | District                                       | Sport             | Pranab Jyoti Na         |
| 5.      | 2018-19 | Bronze medal in All Assam<br>Invitatio Powerlifting<br>Competition             | Individual          | State                                          | Sport             | Arindam Konwi           |
| 6       | 2018-19 | Bronze Medal in Nagaon<br>District Karate Championship                         | Individual          | District                                       | Sport             | Pranab Jyoti Na         |
| 7.      | 2018-19 | Participated in 6th<br>International Karate<br>Championship, Mayor Cup<br>2019 | Individual          | Internationa<br>I                              | Sport             | Pranab Jyoti Na         |
| 5.      | 2018-19 | Bronze Medal in All Assam<br>Kumiba Kai Open State<br>Karate Do Championship   | Individual          | State                                          | Sport             | Pranab Jyoti N          |
| 9.      | 2018-19 | Gold Medal in Mega Cultural<br>events, CHIMERA, 2018                           | Individual          | State                                          | Culture           | Nitul Hazarik           |
| 10.     | 2018-19 | Silver Medal in Nagaon<br>District Karate Championship                         | Individual          | District                                       | Sport             | Jyotishmoy<br>Bordoloi  |
| 11.     | 2018-19 | Participated in 20th Bharat<br>Rang Mahotsav                                   | Individual          | National                                       | Culture           | Himanshu Bord           |
| 12.     | 2018-19 | Participated in 14th All Assam<br>Sports Shooting<br>Championship              | Individual          | State                                          | Sport             | Daya Abota<br>Gaonkhowa |