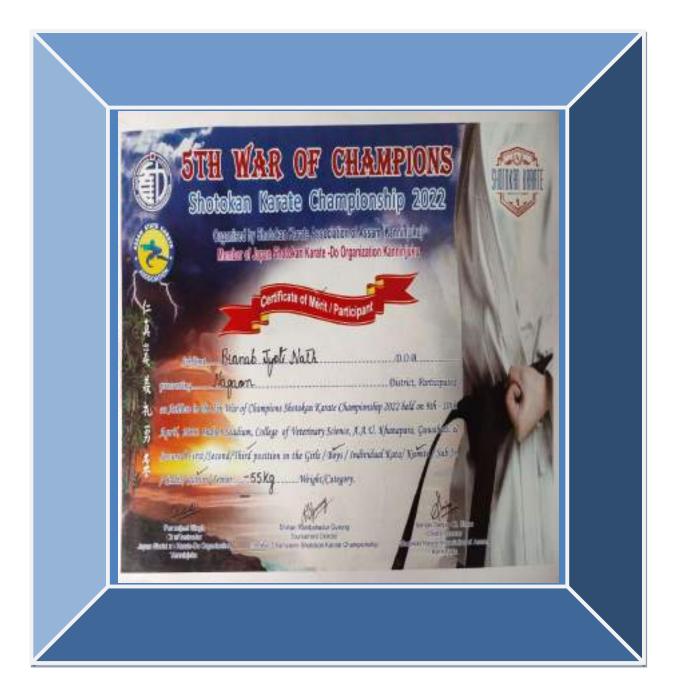

| SIL No. | Year    | Name of Awards/Medals                                                          | Team/<br>Individual | National/<br>State<br>/University/<br>District | Sport<br>/Culture | Name of the Studen      |
|---------|---------|--------------------------------------------------------------------------------|---------------------|------------------------------------------------|-------------------|-------------------------|
| L       | 2018-19 | Silver Medal in 7th State<br>Karate Championship                               | Individual          | State                                          | Sport             | Prasanta Kuma<br>Mudoł  |
| 2       | 2018-19 | Bronze Medal In 1st Nagaon<br>District Karate Championship                     | Individual          | District                                       | Sport             | Gayatri Prajapa         |
| 3.      | 2018-19 | Bronze Medal in All Assam<br>Weightlifting Competition                         | Individual          | State                                          | Sport             | Dipangshu Dipt<br>Borah |
| 4       | 2018-19 | Bronze Medal in Nagaon<br>District Karate Championship                         | Individual          | District                                       | Sport             | Pranab Jyoti Na         |
| 5.      | 2018-19 | Bronze medal in All Assam<br>Invitatio Powerlifting<br>Competition             | Individual          | State                                          | Sport             | Arindam Konwi           |
| 6       | 2018-19 | Bronze Medal in Nagaon<br>District Karate Championship                         | Individual          | District                                       | Sport             | Pranab Jyoti Na         |
| 7.      | 2018-19 | Participated in 6th<br>International Karate<br>Championship, Mayor Cup<br>2019 | Individual          | Internationa<br>I                              | Sport             | Pranab Jyoti Na         |
| 5.      | 2018-19 | Bronze Medal in All Assam<br>Kumiba Kai Open State<br>Karate Do Championship   | Individual          | State                                          | Sport             | Pranab Jyoti N          |
| 9.      | 2018-19 | Gold Medal in Mega Cultural<br>events, CHIMERA, 2018                           | Individual          | State                                          | Culture           | Nitul Hazarik           |
| 10.     | 2018-19 | Silver Medal in Nagaon<br>District Karate Championship                         | Individual          | District                                       | Sport             | Jyotishmoy<br>Bordoloi  |
| 11.     | 2018-19 | Participated in 20th Bharat<br>Rang Mahotsav                                   | Individual          | National                                       | Culture           | Himanshu Bord           |
| 12.     | 2018-19 | Participated in 14th All Assam<br>Sports Shooting<br>Championship              | Individual          | State                                          | Sport             | Daya Abota<br>Gaonkhowa |