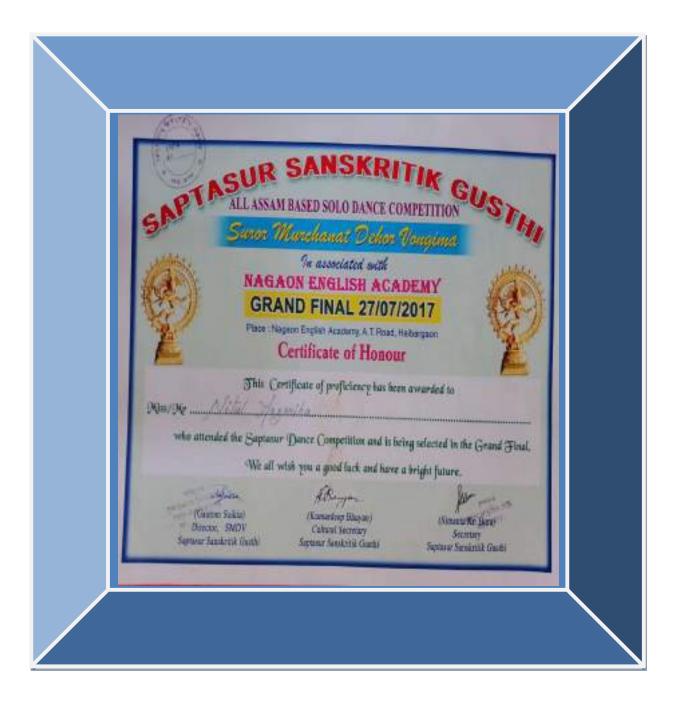

Submitted to

THE NATIONAL ASSESMENT AND ACCREDITATION COUNCIL

| E Z C  | SHOL 1964 | List of the students of outst<br>University/National/St                             |                     |                                                |                   |                                                           |
|--------|-----------|-------------------------------------------------------------------------------------|---------------------|------------------------------------------------|-------------------|-----------------------------------------------------------|
| SI.No. | Veer      | Name of Awards/Medals                                                               | Team/<br>Individual | National/<br>State<br>/University/<br>District | Sport<br>/Culture | Name of the Students                                      |
| 2.     | 2017-18   | Gold medal in 25th All Assam<br>Ryushin Kan Shito- Ryu - Karate Do<br>Championship  | Individual          | State                                          | Sports            | Presence Kumer Mudo                                       |
| 2      | 2017-18   | Silver Medal in KR Nong Thang<br>Memorial 13th State Wado Kerste<br>Championship    | Individual          | State                                          | Sports            | Prasanna Kumar Mudo                                       |
| а.     | 2017-18   | Bronze Medal in 25th All Assam<br>Ryushin Kan Shito- Ryu Karata Do-<br>Championship | Individual          | State                                          | Sports            | Prasanna Kumar Muda                                       |
| 4.     | 2017-18   | Gold Medal in All Assam Open                                                        | Individual          | State                                          | Sports            | Prasanne Kumer Mude                                       |
|        |           | Karate Osempionship                                                                 | Individual          | State                                          | Culture           | Nayan Moni Nath                                           |
| 5.     | 2017-18   | Silver Medal in Art Competition<br>Gold medal in 1st Nageon District                | Internet            | Joy N.                                         | 1000000           | The Person in the                                         |
| 6.     | 2017-18   | Karate Championship                                                                 | Individual          | District                                       | Sports            | Prasanna Kumar Mud                                        |
| 7.     | 2017-18   | Silver Medal in Debate Competition                                                  | Individual          | State                                          | Culture           | Rejifa Sultane                                            |
| 8.     | 2017-18   | Bronze Medal in All Assam Ryushin<br>Kan Shito- Ryu Karate Do-<br>Championship      | Individual          | State                                          | Sports            | Pranab Jyoti Nath                                         |
| 9      | 2017-18   | Participated All India Ryushin Kan<br>Shito Ryu Karate Do coaching Camp             | Individual          | National                                       | Sports            | Pranab Jyoti Nath                                         |
| 10.    | 2017-18   | Gold Medal in All Assam Based Solo<br>Dance Competition                             | Individual          | State                                          | Culture           | Nitul Hazarika                                            |
| 11.    | 2017-18   | Gold Medal in Group Dance in<br>North East Graduate Congress                        | Team                | University                                     | Cutture           | Jyotirekha Bordolo,<br>Mayur Konwar,<br>Bhagyashree Devi  |
| 12.    | 2017-18   | Gold Medal in Cutural Rally in<br>North East Graduate Congress                      | Team                | University                                     | Culture           | iyotirekha Bordolol,<br>Mayur Konwat,<br>Bhagyashree Devi |
| 13.    | 2017-18   | Gold medal in Face of North East                                                    | Individual          | State                                          | Culture           | Himangshu Dewrl                                           |
| 14.    | 2017-18   | Best Award in College<br>Megazine "Rahiyal"                                         | Team                | University                                     | Culture           | Secretary of the<br>Megazine                              |