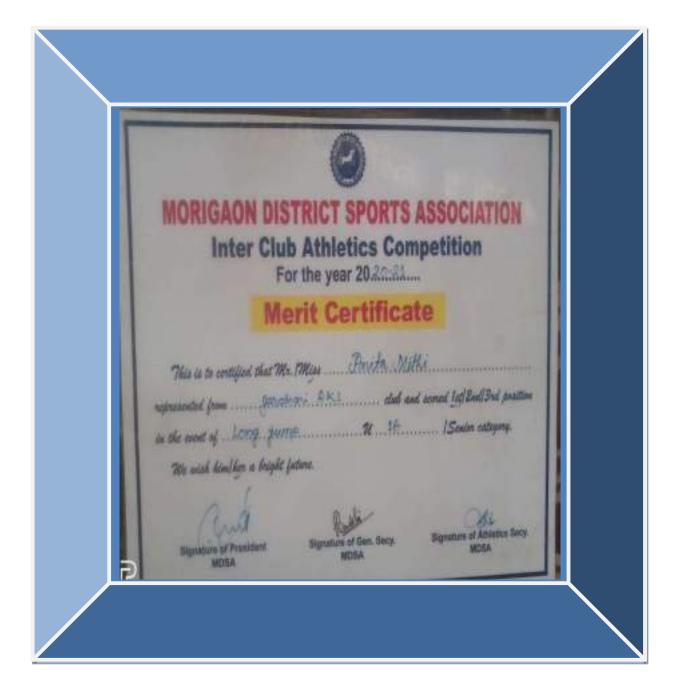

| SIL No. | Year    | Name of Awards/Medals                                                          | Team/<br>Individual | National/<br>State<br>/University/<br>District | Sport<br>/Culture | Name of the Studen      |
|---------|---------|--------------------------------------------------------------------------------|---------------------|------------------------------------------------|-------------------|-------------------------|
| L       | 2018-19 | Silver Medal in 7th State<br>Karate Championship                               | Individual          | State                                          | Sport             | Prasanta Kuma<br>Mudoł  |
| 2       | 2018-19 | Bronze Medal In 1st Nagaon<br>District Karate Championship                     | Individual          | District                                       | Sport             | Gayatri Prajapa         |
| 3.      | 2018-19 | Bronze Medal in All Assam<br>Weightlifting Competition                         | Individual          | State                                          | Sport             | Dipangshu Dipt<br>Borah |
| 4       | 2018-19 | Bronze Medal in Nagaon<br>District Karate Championship                         | Individual          | District                                       | Sport             | Pranab Jyoti Na         |
| 5.      | 2018-19 | Bronze medal in All Assam<br>Invitatio Powerlifting<br>Competition             | Individual          | State                                          | Sport             | Arindam Konwi           |
| 6       | 2018-19 | Bronze Medal in Nagaon<br>District Karate Championship                         | Individual          | District                                       | Sport             | Pranab Jyoti Na         |
| 7.      | 2018-19 | Participated in 6th<br>International Karate<br>Championship, Mayor Cup<br>2019 | Individual          | Internationa<br>I                              | Sport             | Pranab Jyoti Na         |
| 5.      | 2018-19 | Bronze Medal in All Assam<br>Kumiba Kai Open State<br>Karate Do Championship   | Individual          | State                                          | Sport             | Pranab Jyoti N          |
| 9.      | 2018-19 | Gold Medal in Mega Cultural<br>events, CHIMERA, 2018                           | Individual          | State                                          | Culture           | Nitul Hazarik           |
| 10.     | 2018-19 | Silver Medal in Nagaon<br>District Karate Championship                         | Individual          | District                                       | Sport             | Jyotishmoy<br>Bordoloi  |
| 11.     | 2018-19 | Participated in 20th Bharat<br>Rang Mahotsav                                   | Individual          | National                                       | Culture           | Himanshu Bord           |
| 12.     | 2018-19 | Participated in 14th All Assam<br>Sports Shooting<br>Championship              | Individual          | State                                          | Sport             | Daya Abota<br>Gaonkhowa |