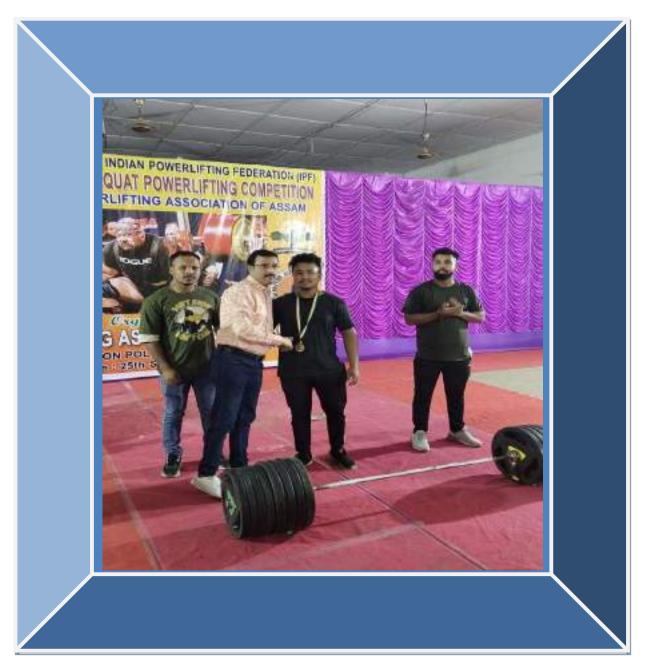

| SIL No. | Year    | Name of Awards/Medals                                                          | Team/<br>Individual | National/<br>State<br>/University/<br>District | Sport<br>/Culture | Name of the Studen      |
|---------|---------|--------------------------------------------------------------------------------|---------------------|------------------------------------------------|-------------------|-------------------------|
| L       | 2018-19 | Silver Medal in 7th State<br>Karate Championship                               | Individual          | State                                          | Sport             | Prasanta Kuma<br>Mudoł  |
| 2       | 2018-19 | Bronze Medal In 1st Nagaon<br>District Karate Championship                     | Individual          | District                                       | Sport             | Gayatri Prajapa         |
| 3.      | 2018-19 | Bronze Medal in All Assam<br>Weightlifting Competition                         | Individual          | State                                          | Sport             | Dipangshu Dipt<br>Borah |
| 4       | 2018-19 | Bronze Medal in Nagaon<br>District Karate Championship                         | Individual          | District                                       | Sport             | Pranab Jyoti Na         |
| 5.      | 2018-19 | Bronze medal in All Assam<br>Invitatio Powerlifting<br>Competition             | Individual          | State                                          | Sport             | Arindam Konwi           |
| 6       | 2018-19 | Bronze Medal in Nagaon<br>District Karate Championship                         | Individual          | District                                       | Sport             | Pranab Jyoti Na         |
| 7.      | 2018-19 | Participated in 6th<br>International Karate<br>Championship, Mayor Cup<br>2019 | Individual          | Internationa<br>I                              | Sport             | Pranab Jyoti Na         |
| 5.      | 2018-19 | Bronze Medal in All Assam<br>Kumiba Kai Open State<br>Karate Do Championship   | Individual          | State                                          | Sport             | Pranab Jyoti N          |
| 9.      | 2018-19 | Gold Medal in Mega Cultural<br>events, CHIMERA, 2018                           | Individual          | State                                          | Culture           | Nitul Hazarik           |
| 10.     | 2018-19 | Silver Medal in Nagaon<br>District Karate Championship                         | Individual          | District                                       | Sport             | Jyotishmoy<br>Bordoloi  |
| 11.     | 2018-19 | Participated in 20th Bharat<br>Rang Mahotsav                                   | Individual          | National                                       | Culture           | Himanshu Bord           |
| 12.     | 2018-19 | Participated in 14th All Assam<br>Sports Shooting<br>Championship              | Individual          | State                                          | Sport             | Daya Abota<br>Gaonkhowa |