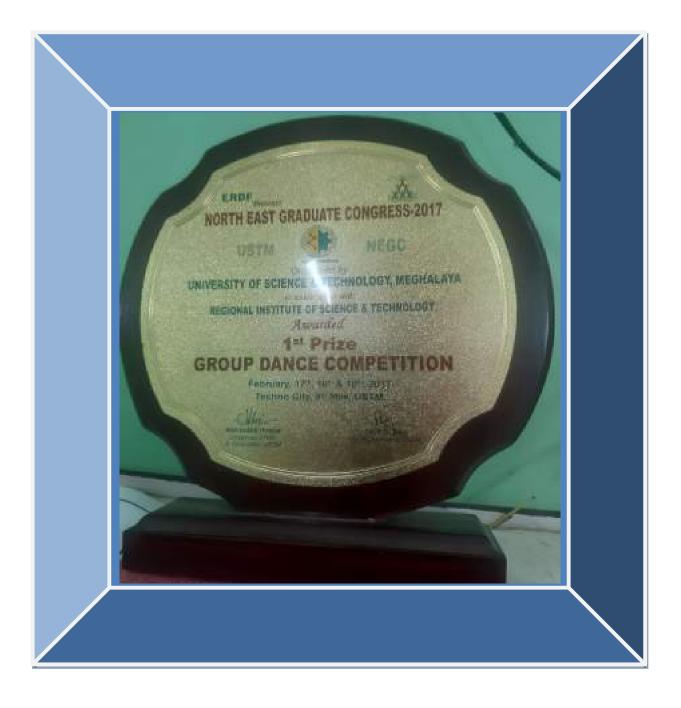

Submitted to

THE NATIONAL ASSESMENT AND ACCREDITATION COUNCIL

| E Z C  | SHOL 1964 | List of the students of outst<br>University/National/St                             |                     |                                                |                   |                                                           |
|--------|-----------|-------------------------------------------------------------------------------------|---------------------|------------------------------------------------|-------------------|-----------------------------------------------------------|
| SI.No. | Veer      | Name of Awards/Medals                                                               | Team/<br>Individual | National/<br>State<br>/University/<br>District | Sport<br>/Culture | Name of the Students                                      |
| 2.     | 2017-18   | Gold medal in 25th All Assam<br>Ryushin Kan Shito- Ryu - Karate Do<br>Championship  | Individual          | State                                          | Sports            | Presence Kumer Mudo                                       |
| 2      | 2017-18   | Silver Medal in KR Nong Thang<br>Memorial 13th State Wado Kerste<br>Championship    | Individual          | State                                          | Sports            | Prasanna Kumar Mudo                                       |
| а.     | 2017-18   | Bronze Medal in 25th All Assam<br>Ryushin Kan Shito- Ryu Karata Do-<br>Championship | Individual          | State                                          | Sports            | Prasanna Kumar Muda                                       |
| 4.     | 2017-18   | Gold Medal in All Assam Open                                                        | Individual          | State                                          | Sports            | Prasanne Kumer Mude                                       |
|        |           | Karate Osempionship                                                                 | Individual          | State                                          | Culture           | Nayan Moni Nath                                           |
| 5.     | 2017-18   | Silver Medal in Art Competition<br>Gold medal in 1st Nageon District                | Internet            | Joy N.                                         | 1000000           | The Person in the                                         |
| 6.     | 2017-18   | Karate Championship                                                                 | Individual          | District                                       | Sports            | Prasanna Kumar Mud                                        |
| 7.     | 2017-18   | Silver Medal in Debate Competition                                                  | Individual          | State                                          | Culture           | Rejifa Sultane                                            |
| 8.     | 2017-18   | Bronze Medal in All Assam Ryushin<br>Kan Shito- Ryu Karate Do-<br>Championship      | Individual          | State                                          | Sports            | Pranab Jyoti Nath                                         |
| 9      | 2017-18   | Participated All India Ryushin Kan<br>Shito Ryu Karate Do coaching Camp             | Individual          | National                                       | Sports            | Pranab Jyoti Nath                                         |
| 10.    | 2017-18   | Gold Medal in All Assam Based Solo<br>Dance Competition                             | Individual          | State                                          | Culture           | Nitul Hazarika                                            |
| 11.    | 2017-18   | Gold Medal in Group Dance in<br>North East Graduate Congress                        | Team                | University                                     | Cutture           | Jyotirekha Bordolo,<br>Mayur Konwar,<br>Bhagyashree Devi  |
| 12.    | 2017-18   | Gold Medal in Cutural Rally in<br>North East Graduate Congress                      | Team                | University                                     | Culture           | iyotirekha Bordolol,<br>Mayur Konwat,<br>Bhagyashree Devi |
| 13.    | 2017-18   | Gold medal in Face of North East                                                    | Individual          | State                                          | Culture           | Himangshu Dewrl                                           |
| 14.    | 2017-18   | Best Award in College<br>Megazine "Rahiyal"                                         | Team                | University                                     | Culture           | Secretary of the<br>Megazine                              |