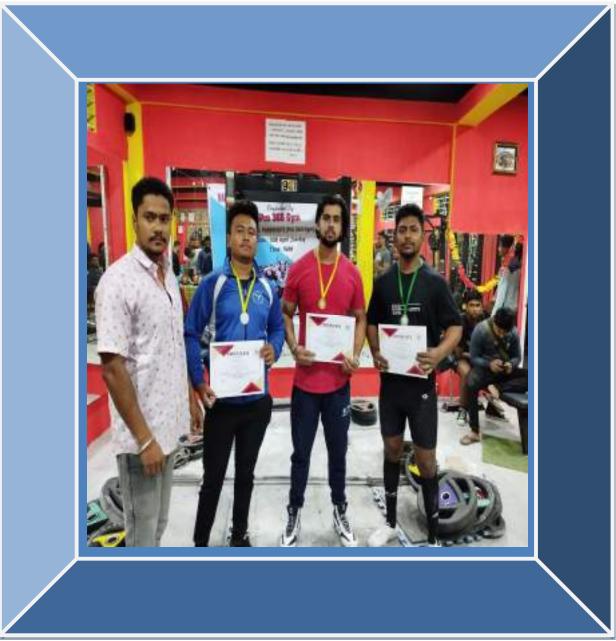

| SIL No. | Year    | Name of Awards/Medals                                                          | Team/<br>Individual | National/<br>State<br>/University/<br>District | Sport<br>/Culture | Name of the Studen      |
|---------|---------|--------------------------------------------------------------------------------|---------------------|------------------------------------------------|-------------------|-------------------------|
| L       | 2018-19 | Silver Medal in 7th State<br>Karate Championship                               | Individual          | State                                          | Sport             | Prasanta Kuma<br>Mudoł  |
| 2       | 2018-19 | Bronze Medal In 1st Nagaon<br>District Karate Championship                     | Individual          | District                                       | Sport             | Gayatri Prajapa         |
| 3.      | 2018-19 | Bronze Medal in All Assam<br>Weightlifting Competition                         | Individual          | State                                          | Sport             | Dipangshu Dipt<br>Borah |
| 4       | 2018-19 | Bronze Medal in Nagaon<br>District Karate Championship                         | Individual          | District                                       | Sport             | Pranab Jyoti Na         |
| 5.      | 2018-19 | Bronze medal in All Assam<br>Invitatio Powerlifting<br>Competition             | Individual          | State                                          | Sport             | Arindam Konwi           |
| 6       | 2018-19 | Bronze Medal in Nagaon<br>District Karate Championship                         | Individual          | District                                       | Sport             | Pranab Jyoti Na         |
| 7.      | 2018-19 | Participated in 6th<br>International Karate<br>Championship, Mayor Cup<br>2019 | Individual          | Internationa<br>I                              | Sport             | Pranab Jyoti Na         |
| 5.      | 2018-19 | Bronze Medal in All Assam<br>Kumiba Kai Open State<br>Karate Do Championship   | Individual          | State                                          | Sport             | Pranab Jyoti N          |
| 9.      | 2018-19 | Gold Medal in Mega Cultural<br>events, CHIMERA, 2018                           | Individual          | State                                          | Culture           | Nitul Hazarik           |
| 10.     | 2018-19 | Silver Medal in Nagaon<br>District Karate Championship                         | Individual          | District                                       | Sport             | Jyotishmoy<br>Bordoloi  |
| 11.     | 2018-19 | Participated in 20th Bharat<br>Rang Mahotsav                                   | Individual          | National                                       | Culture           | Himanshu Bord           |
| 12.     | 2018-19 | Participated in 14th All Assam<br>Sports Shooting<br>Championship              | Individual          | State                                          | Sport             | Daya Abota<br>Gaonkhowa |