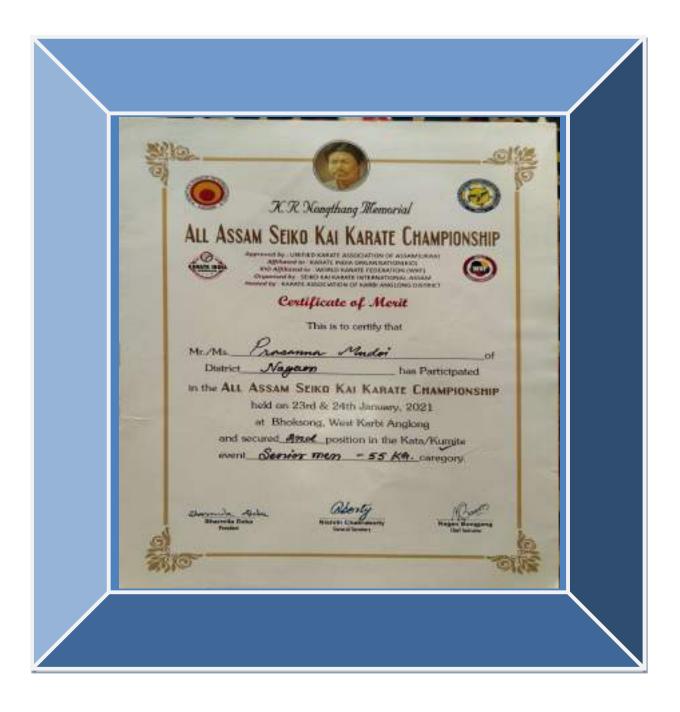

Submitted to

THE NATIONAL ASSESMENT AND ACCREDITATION COUNCIL

| E Z C  | SHOL 1964 | List of the students of outst<br>University/National/St                             |                     |                                                |                   |                                                           |
|--------|-----------|-------------------------------------------------------------------------------------|---------------------|------------------------------------------------|-------------------|-----------------------------------------------------------|
| SI.No. | Veer      | Name of Awards/Medals                                                               | Team/<br>Individual | National/<br>State<br>/University/<br>District | Sport<br>/Culture | Name of the Students                                      |
| 2.     | 2017-18   | Gold medal in 25th All Assam<br>Ryushin Kan Shito- Ryu - Karate Do<br>Championship  | Individual          | State                                          | Sports            | Presence Kumer Mudo                                       |
| 2      | 2017-18   | Silver Medal in KR Nong Thang<br>Memorial 13th State Wado Kerste<br>Championship    | Individual          | State                                          | Sports            | Prasanna Kumar Mudo                                       |
| а.     | 2017-18   | Bronze Medal in 25th All Assam<br>Ryushin Kan Shito- Ryu Karata Do-<br>Championship | Individual          | State                                          | Sports            | Prasanna Kumar Muda                                       |
| 4.     | 2017-18   | Gold Medal in All Assam Open                                                        | Individual          | State                                          | Sports            | Prasanne Kumer Mude                                       |
|        |           | Karate Osempionship                                                                 | Individual          | State                                          | Culture           | Nayan Moni Nath                                           |
| 5.     | 2017-18   | Silver Medal in Art Competition<br>Gold medal in 1st Nageon District                | Internet            | Joy N.                                         | 1000000           | The Person in the                                         |
| 6.     | 2017-18   | Karate Championship                                                                 | Individual          | District                                       | Sports            | Prasanna Kumar Mud                                        |
| 7.     | 2017-18   | Silver Medal in Debate Competition                                                  | Individual          | State                                          | Culture           | Rejifa Sultane                                            |
| 8.     | 2017-18   | Bronze Medal in All Assam Ryushin<br>Kan Shito- Ryu Karate Do-<br>Championship      | Individual          | State                                          | Sports            | Pranab Jyoti Nath                                         |
| 9      | 2017-18   | Participated All India Ryushin Kan<br>Shito Ryu Karate Do coaching Camp             | Individual          | National                                       | Sports            | Pranab Jyoti Nath                                         |
| 10.    | 2017-18   | Gold Medal in All Assam Based Solo<br>Dance Competition                             | Individual          | State                                          | Culture           | Nitul Hazarika                                            |
| 11.    | 2017-18   | Gold Medal in Group Dance in<br>North East Graduate Congress                        | Team                | University                                     | Cutture           | Jyotirekha Bordolo,<br>Mayur Konwar,<br>Bhagyashree Devi  |
| 12.    | 2017-18   | Gold Medal in Cutural Rally in<br>North East Graduate Congress                      | Team                | University                                     | Culture           | iyotirekha Bordolol,<br>Mayur Konwat,<br>Bhagyashree Devi |
| 13.    | 2017-18   | Gold medal in Face of North East                                                    | Individual          | State                                          | Culture           | Himangshu Dewrl                                           |
| 14.    | 2017-18   | Best Award in College<br>Megazine "Rahiyal"                                         | Team                | University                                     | Culture           | Secretary of the<br>Megazine                              |