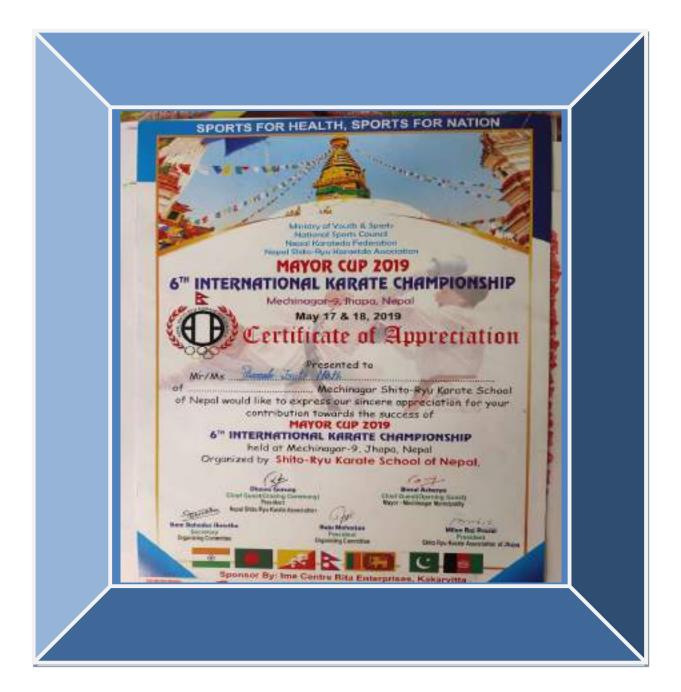

| SIL No. | Year    | Name of Awards/Medals                                                          | Team/<br>Individual | National/<br>State<br>/University/<br>District | Sport<br>/Culture | Name of the Studen      |
|---------|---------|--------------------------------------------------------------------------------|---------------------|------------------------------------------------|-------------------|-------------------------|
| L       | 2018-19 | Silver Medal in 7th State<br>Karate Championship                               | Individual          | State                                          | Sport             | Prasanta Kuma<br>Mudoł  |
| 2       | 2018-19 | Bronze Medal In 1st Nagaon<br>District Karate Championship                     | Individual          | District                                       | Sport             | Gayatri Prajapa         |
| 3.      | 2018-19 | Bronze Medal in All Assam<br>Weightlifting Competition                         | Individual          | State                                          | Sport             | Dipangshu Dipt<br>Borah |
| 4       | 2018-19 | Bronze Medal in Nagaon<br>District Karate Championship                         | Individual          | District                                       | Sport             | Pranab Jyoti Na         |
| 5.      | 2018-19 | Bronze medal in All Assam<br>Invitatio Powerlifting<br>Competition             | Individual          | State                                          | Sport             | Arindam Konwi           |
| 6       | 2018-19 | Bronze Medal in Nagaon<br>District Karate Championship                         | Individual          | District                                       | Sport             | Pranab Jyoti Na         |
| 7.      | 2018-19 | Participated in 6th<br>International Karate<br>Championship, Mayor Cup<br>2019 | Individual          | Internationa<br>I                              | Sport             | Pranab Jyoti Na         |
| 5.      | 2018-19 | Bronze Medal in All Assam<br>Kumiba Kai Open State<br>Karate Do Championship   | Individual          | State                                          | Sport             | Pranab Jyoti N          |
| 9.      | 2018-19 | Gold Medal in Mega Cultural<br>events, CHIMERA, 2018                           | Individual          | State                                          | Culture           | Nitul Hazarik           |
| 10.     | 2018-19 | Silver Medal in Nagaon<br>District Karate Championship                         | Individual          | District                                       | Sport             | Jyotishmoy<br>Bordoloi  |
| 11.     | 2018-19 | Participated in 20th Bharat<br>Rang Mahotsav                                   | Individual          | National                                       | Culture           | Himanshu Bord           |
| 12.     | 2018-19 | Participated in 14th All Assam<br>Sports Shooting<br>Championship              | Individual          | State                                          | Sport             | Daya Abota<br>Gaonkhowa |