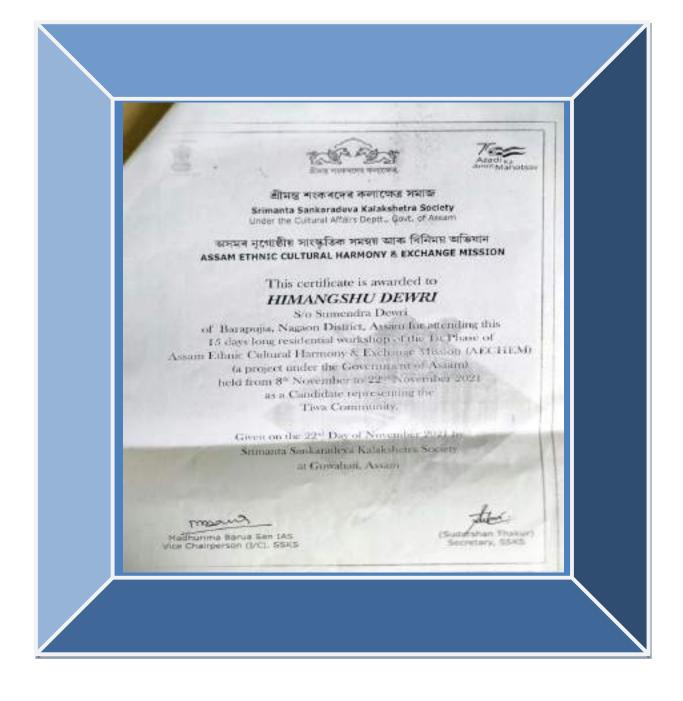

Submitted to

THE NATIONAL ASSESMENT AND ACCREDITATION COUNCIL

| E Z C  | SHOL 1964 | List of the students of outst<br>University/National/St                             |                     |                                                |                   |                                                           |
|--------|-----------|-------------------------------------------------------------------------------------|---------------------|------------------------------------------------|-------------------|-----------------------------------------------------------|
| SI.No. | Veer      | Name of Awards/Medals                                                               | Team/<br>Individual | National/<br>State<br>/University/<br>District | Sport<br>/Culture | Name of the Students                                      |
| 2.     | 2017-18   | Gold medal in 25th All Assam<br>Ryushin Kan Shito- Ryu - Karate Do<br>Championship  | Individual          | State                                          | Sports            | Presence Kumer Mudo                                       |
| 2      | 2017-18   | Silver Medal in KR Nong Thang<br>Memorial 13th State Wado Kerste<br>Championship    | Individual          | State                                          | Sports            | Prasanna Kumar Mudo                                       |
| а.     | 2017-18   | Bronze Medal in 25th All Assam<br>Ryushin Kan Shito- Ryu Karata Do-<br>Championship | Individual          | State                                          | Sports            | Prasanna Kumar Muda                                       |
| 4.     | 2017-18   | Gold Medal in All Assam Open                                                        | Individual          | State                                          | Sports            | Prasanne Kumer Mude                                       |
|        |           | Karate Osempionship                                                                 | Individual          | State                                          | Culture           | Nayan Moni Nath                                           |
| 5.     | 2017-18   | Silver Medal in Art Competition<br>Gold medal in 1st Nageon District                | Internet            | Joy N.                                         | 1000000           | The Person in the                                         |
| 6.     | 2017-18   | Karate Championship                                                                 | Individual          | District                                       | Sports            | Prasanna Kumar Mud                                        |
| 7.     | 2017-18   | Silver Medal in Debate Competition                                                  | Individual          | State                                          | Culture           | Rejifa Sultane                                            |
| 8.     | 2017-18   | Bronze Medal in All Assam Ryushin<br>Kan Shito- Ryu Karate Do-<br>Championship      | Individual          | State                                          | Sports            | Pranab Jyoti Nath                                         |
| 9      | 2017-18   | Participated All India Ryushin Kan<br>Shito Ryu Karate Do coaching Camp             | Individual          | National                                       | Sports            | Pranab Jyoti Nath                                         |
| 10.    | 2017-18   | Gold Medal in All Assam Based Solo<br>Dance Competition                             | Individual          | State                                          | Culture           | Nitul Hazarika                                            |
| 11.    | 2017-18   | Gold Medal in Group Dance in<br>North East Graduate Congress                        | Team                | University                                     | Cutture           | Jyotirekha Bordolo,<br>Mayur Konwar,<br>Bhagyashree Devi  |
| 12.    | 2017-18   | Gold Medal in Cutural Rally in<br>North East Graduate Congress                      | Team                | University                                     | Culture           | iyotirekha Bordolol,<br>Mayur Konwat,<br>Bhagyashree Devi |
| 13.    | 2017-18   | Gold medal in Face of North East                                                    | Individual          | State                                          | Culture           | Himangshu Dewrl                                           |
| 14.    | 2017-18   | Best Award in College<br>Megazine "Rahiyal"                                         | Team                | University                                     | Culture           | Secretary of the<br>Megazine                              |