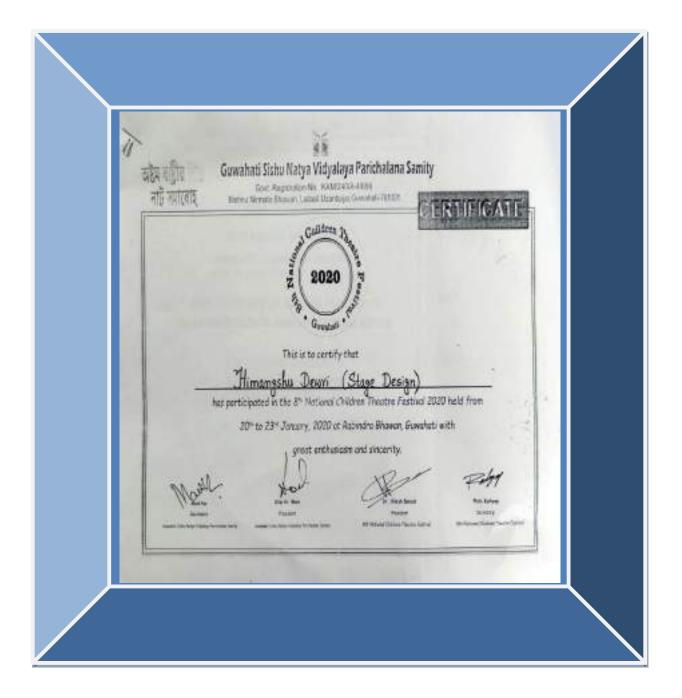

Submitted to

THE NATIONAL ASSESMENT AND ACCREDITATION COUNCIL

| E Z C  | SHOL 1964 | List of the students of outst<br>University/National/St                             |                     |                                                |                   |                                                           |
|--------|-----------|-------------------------------------------------------------------------------------|---------------------|------------------------------------------------|-------------------|-----------------------------------------------------------|
| SI.No. | Veer      | Name of Awards/Medals                                                               | Team/<br>Individual | National/<br>State<br>/University/<br>District | Sport<br>/Culture | Name of the Students                                      |
| 2.     | 2017-18   | Gold medal in 25th All Assam<br>Ryushin Kan Shito- Ryu - Karate Do<br>Championship  | Individual          | State                                          | Sports            | Presence Kumer Mudo                                       |
| 2      | 2017-18   | Silver Medal in KR Nong Thang<br>Memorial 13th State Wado Kerste<br>Championship    | Individual          | State                                          | Sports            | Prasanna Kumar Mudo                                       |
| а.     | 2017-18   | Bronze Medal in 25th All Assam<br>Ryushin Kan Shito- Ryu Karata Do-<br>Championship | Individual          | State                                          | Sports            | Prasanna Kumar Muda                                       |
| 4.     | 2017-18   | Gold Medal in All Assam Open                                                        | Individual          | State                                          | Sports            | Prasanne Kumer Mude                                       |
|        |           | Karate Osempionship                                                                 | Individual          | State                                          | Culture           | Nayan Moni Nath                                           |
| 5.     | 2017-18   | Silver Medal in Art Competition<br>Gold medal in 1st Nageon District                | Internet            | Joy N.                                         | 1000000           | The Person in the                                         |
| 6.     | 2017-18   | Karate Championship                                                                 | Individual          | District                                       | Sports            | Prasanna Kumar Mud                                        |
| 7.     | 2017-18   | Silver Medal in Debate Competition                                                  | Individual          | State                                          | Culture           | Rejifa Sultane                                            |
| 8.     | 2017-18   | Bronze Medal in All Assam Ryushin<br>Kan Shito- Ryu Karate Do-<br>Championship      | Individual          | State                                          | Sports            | Pranab Jyoti Nath                                         |
| 9      | 2017-18   | Participated All India Ryushin Kan<br>Shito Ryu Karate Do coaching Camp             | Individual          | National                                       | Sports            | Pranab Jyoti Nath                                         |
| 10.    | 2017-18   | Gold Medal in All Assam Based Solo<br>Dance Competition                             | Individual          | State                                          | Culture           | Nitul Hazarika                                            |
| 11.    | 2017-18   | Gold Medal in Group Dance in<br>North East Graduate Congress                        | Team                | University                                     | Cutture           | Jyotirekha Bordolo,<br>Mayur Konwar,<br>Bhagyashree Devi  |
| 12.    | 2017-18   | Gold Medal in Cutural Rally in<br>North East Graduate Congress                      | Team                | University                                     | Culture           | iyotirekha Bordolol,<br>Mayur Konwat,<br>Bhagyashree Devi |
| 13.    | 2017-18   | Gold medal in Face of North East                                                    | Individual          | State                                          | Culture           | Himangshu Dewrl                                           |
| 14.    | 2017-18   | Best Award in College<br>Megazine "Rahiyal"                                         | Team                | University                                     | Culture           | Secretary of the<br>Megazine                              |