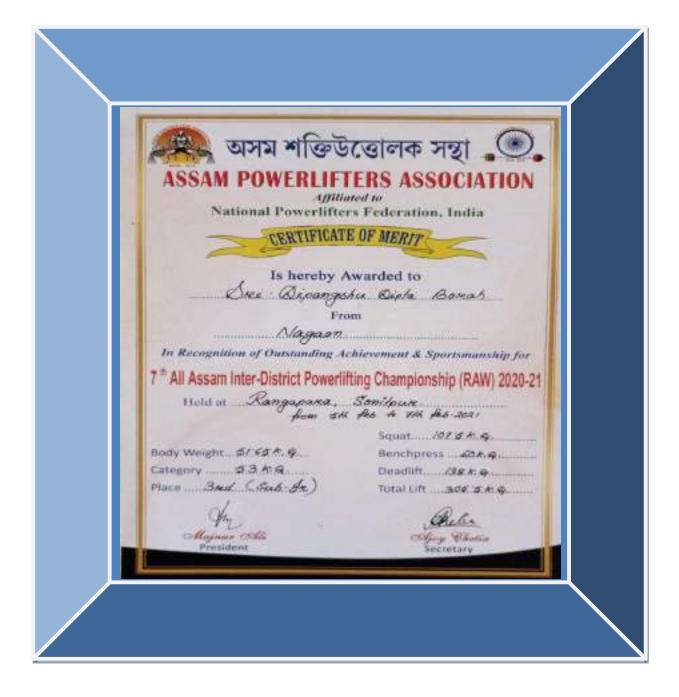

| SIL No. | Year    | Name of Awards/Medals                                                          | Team/<br>Individual | National/<br>State<br>/University/<br>District | Sport<br>/Culture | Name of the Studen      |
|---------|---------|--------------------------------------------------------------------------------|---------------------|------------------------------------------------|-------------------|-------------------------|
| L       | 2018-19 | Silver Medal in 7th State<br>Karate Championship                               | Individual          | State                                          | Sport             | Prasanta Kuma<br>Mudoł  |
| 2       | 2018-19 | Bronze Medal In 1st Nagaon<br>District Karate Championship                     | Individual          | District                                       | Sport             | Gayatri Prajapa         |
| 3.      | 2018-19 | Bronze Medal in All Assam<br>Weightlifting Competition                         | Individual          | State                                          | Sport             | Dipangshu Dipt<br>Borah |
| 4       | 2018-19 | Bronze Medal in Nagaon<br>District Karate Championship                         | Individual          | District                                       | Sport             | Pranab Jyoti Na         |
| 5.      | 2018-19 | Bronze medal in All Assam<br>Invitatio Powerlifting<br>Competition             | Individual          | State                                          | Sport             | Arindam Konwi           |
| 6       | 2018-19 | Bronze Medal in Nagaon<br>District Karate Championship                         | Individual          | District                                       | Sport             | Pranab Jyoti Na         |
| 7.      | 2018-19 | Participated in 6th<br>International Karate<br>Championship, Mayor Cup<br>2019 | Individual          | Internationa<br>I                              | Sport             | Pranab Jyoti Na         |
| 5.      | 2018-19 | Bronze Medal in All Assam<br>Kumiba Kai Open State<br>Karate Do Championship   | Individual          | State                                          | Sport             | Pranab Jyoti N          |
| 9.      | 2018-19 | Gold Medal in Mega Cultural<br>events, CHIMERA, 2018                           | Individual          | State                                          | Culture           | Nitul Hazarik           |
| 10.     | 2018-19 | Silver Medal in Nagaon<br>District Karate Championship                         | Individual          | District                                       | Sport             | Jyotishmoy<br>Bordoloi  |
| 11.     | 2018-19 | Participated in 20th Bharat<br>Rang Mahotsav                                   | Individual          | National                                       | Culture           | Himanshu Bord           |
| 12.     | 2018-19 | Participated in 14th All Assam<br>Sports Shooting<br>Championship              | Individual          | State                                          | Sport             | Daya Abota<br>Gaonkhowa |