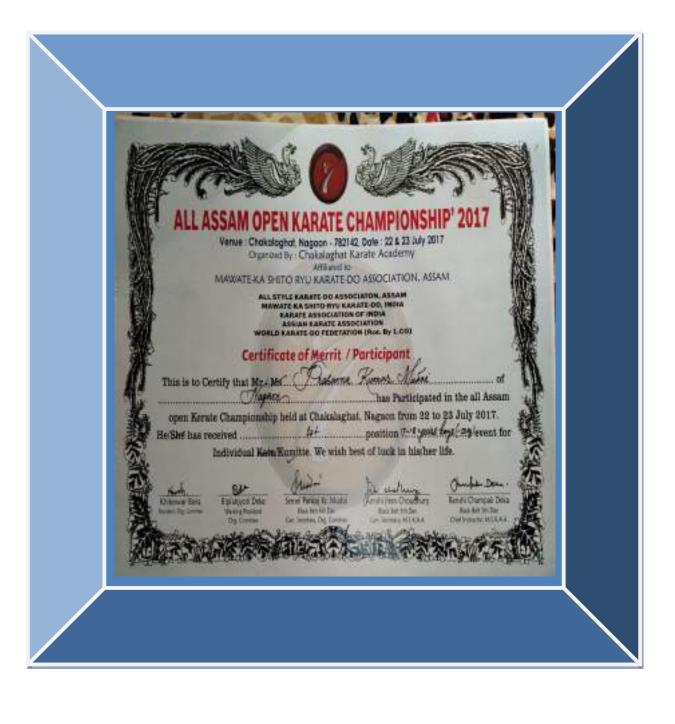

Submitted to

THE NATIONAL ASSESMENT AND ACCREDITATION COUNCIL

| E Z C  | SHOL 1964 | List of the students of outst<br>University/National/St                             |                     |                                                |                   |                                                           |
|--------|-----------|-------------------------------------------------------------------------------------|---------------------|------------------------------------------------|-------------------|-----------------------------------------------------------|
| SI.No. | Veer      | Name of Awards/Medals                                                               | Team/<br>Individual | National/<br>State<br>/University/<br>District | Sport<br>/Culture | Name of the Students                                      |
| 2.     | 2017-18   | Gold medal in 25th All Assam<br>Ryushin Kan Shito- Ryu - Karate Do<br>Championship  | Individual          | State                                          | Sports            | Presence Kumer Mudo                                       |
| 2      | 2017-18   | Silver Medal in KR Nong Thang<br>Memorial 13th State Wado Kerste<br>Championship    | Individual          | State                                          | Sports            | Prasanna Kumar Mudo                                       |
| а.     | 2017-18   | Bronze Medal in 25th All Assam<br>Ryushin Kan Shito- Ryu Karata Do-<br>Championship | Individual          | State                                          | Sports            | Prasanna Kumar Muda                                       |
| 4.     | 2017-18   | Gold Medal in All Assam Open                                                        | Individual          | State                                          | Sports            | Prasanne Kumer Mude                                       |
|        |           | Karate Osempionship                                                                 | Individual          | State                                          | Culture           | Nayan Moni Nath                                           |
| 5.     | 2017-18   | Silver Medal in Art Competition<br>Gold medal in 1st Nageon District                | Internet            | Joy N.                                         | 1000000           | The Person in the                                         |
| 6.     | 2017-18   | Karate Championship                                                                 | Individual          | District                                       | Sports            | Prasanna Kumar Mud                                        |
| 7.     | 2017-18   | Silver Medal in Debate Competition                                                  | Individual          | State                                          | Culture           | Rejifa Sultane                                            |
| 8.     | 2017-18   | Bronze Medal in All Assam Ryushin<br>Kan Shito- Ryu Karate Do-<br>Championship      | Individual          | State                                          | Sports            | Pranab Jyoti Nath                                         |
| 9      | 2017-18   | Participated All India Ryushin Kan<br>Shito Ryu Karate Do coaching Camp             | Individual          | National                                       | Sports            | Pranab Jyoti Nath                                         |
| 10.    | 2017-18   | Gold Medal in All Assam Based Solo<br>Dance Competition                             | Individual          | State                                          | Culture           | Nitul Hazarika                                            |
| 11.    | 2017-18   | Gold Medal in Group Dance in<br>North East Graduate Congress                        | Team                | University                                     | Cutture           | Jyotirekha Bordolo,<br>Mayur Konwar,<br>Bhagyashree Devi  |
| 12.    | 2017-18   | Gold Medal in Cutural Rally in<br>North East Graduate Congress                      | Team                | University                                     | Culture           | iyotirekha Bordolol,<br>Mayur Konwat,<br>Bhagyashree Devi |
| 13.    | 2017-18   | Gold medal in Face of North East                                                    | Individual          | State                                          | Culture           | Himangshu Dewrl                                           |
| 14.    | 2017-18   | Best Award in College<br>Megazine "Rahiyal"                                         | Team                | University                                     | Culture           | Secretary of the<br>Megazine                              |