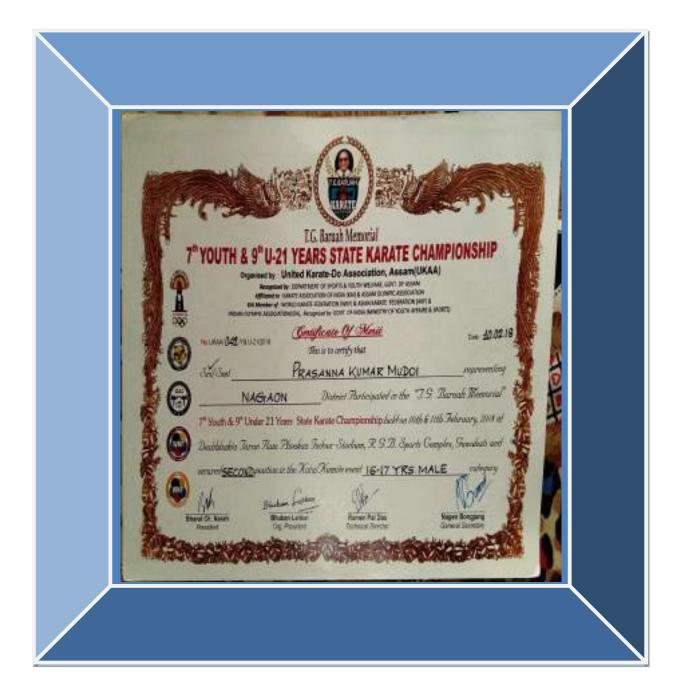

| SIL No. | Year    | Name of Awards/Medals                                                          | Team/<br>Individual | National/<br>State<br>/University/<br>District | Sport<br>/Culture | Name of the Studen      |
|---------|---------|--------------------------------------------------------------------------------|---------------------|------------------------------------------------|-------------------|-------------------------|
| L       | 2018-19 | Silver Medal in 7th State<br>Karate Championship                               | Individual          | State                                          | Sport             | Prasanta Kuma<br>Mudoł  |
| 2       | 2018-19 | Bronze Medal In 1st Nagaon<br>District Karate Championship                     | Individual          | District                                       | Sport             | Gayatri Prajapa         |
| 3.      | 2018-19 | Bronze Medal in All Assam<br>Weightlifting Competition                         | Individual          | State                                          | Sport             | Dipangshu Dipt<br>Borah |
| 4       | 2018-19 | Bronze Medal in Nagaon<br>District Karate Championship                         | Individual          | District                                       | Sport             | Pranab Jyoti Na         |
| 5.      | 2018-19 | Bronze medal in All Assam<br>Invitatio Powerlifting<br>Competition             | Individual          | State                                          | Sport             | Arindam Konwi           |
| 6       | 2018-19 | Bronze Medal in Nagaon<br>District Karate Championship                         | Individual          | District                                       | Sport             | Pranab Jyoti Na         |
| 7.      | 2018-19 | Participated in 6th<br>International Karate<br>Championship, Mayor Cup<br>2019 | Individual          | Internationa<br>I                              | Sport             | Pranab Jyoti Na         |
| 5.      | 2018-19 | Bronze Medal in All Assam<br>Kumiba Kai Open State<br>Karate Do Championship   | Individual          | State                                          | Sport             | Pranab Jyoti N          |
| 9.      | 2018-19 | Gold Medal in Mega Cultural<br>events, CHIMERA, 2018                           | Individual          | State                                          | Culture           | Nitul Hazarik           |
| 10.     | 2018-19 | Silver Medal in Nagaon<br>District Karate Championship                         | Individual          | District                                       | Sport             | Jyotishmoy<br>Bordoloi  |
| 11.     | 2018-19 | Participated in 20th Bharat<br>Rang Mahotsav                                   | Individual          | National                                       | Culture           | Himanshu Bord           |
| 12.     | 2018-19 | Participated in 14th All Assam<br>Sports Shooting<br>Championship              | Individual          | State                                          | Sport             | Daya Abota<br>Gaonkhowa |