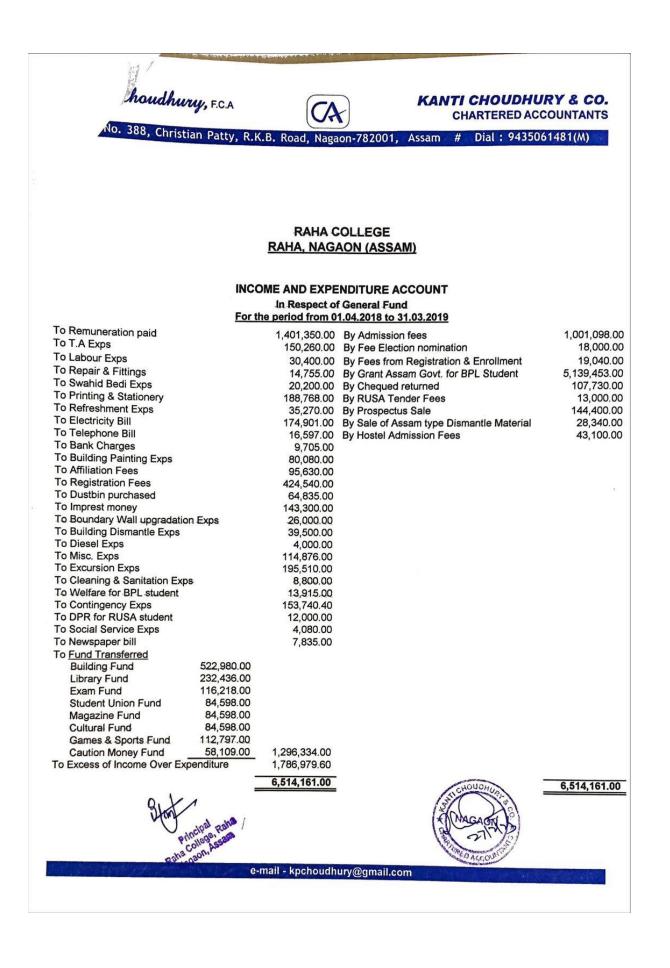

### Receipts and payment Account, Raha College From 01/04/2018 to 31/03/2019

| Fund                | Receipt         | Amount (in<br>Rupees) | Payment (in<br>Rupees) | Balance<br>Amount (in<br>Rupees) |  |
|---------------------|-----------------|-----------------------|------------------------|----------------------------------|--|
| UGC Fund            | Opening Balance | 25,098.00             |                        |                                  |  |
|                     | Receipt         | 889.00                | 00.00                  | 25,987.00                        |  |
| RUSA Fund           | Opening Balance | 142,317.00            |                        |                                  |  |
|                     | Receipt         | 10,118,746.00         | 9,996,694.50           | 264,368.50                       |  |
| STUDENT             | Opening Balance | 146,330.64            |                        |                                  |  |
| UNION Fund          | Receipt         | 225,307.00            | 259,437.00             | 112,200.64                       |  |
| MEGAZINE Fund       | Opening Balance | 188,847.09            |                        |                                  |  |
|                     | Receipt         | 227,830.00            | 213,592.00             | 203,085.09                       |  |
| GAMES&              | Opening Balance | 317,398.85            |                        | 537,392.35                       |  |
| SPORTS Fund         | Receipt         | 309,794.00            | 89,800.50              |                                  |  |
| EXAMINATION<br>Fund | Opening Balance | 680,123.17            |                        |                                  |  |
|                     | Receipt         | 167,130.00            | 9,022.00               | 838,231.17                       |  |
| BUILDING Fund       | Opening Balance | 82,345.00             |                        |                                  |  |
|                     | Receipt         | 642,640.00            | 253,993.00             | 470,992.00                       |  |
| CAUTION             | Opening Balance | 225,677.00            |                        |                                  |  |
| MONEY Fund          | Receipt         | 71,365.00             | 59.00                  | 296,983.00                       |  |
| CULTURAL Fund       | Opening Balance | 99,314.00             |                        |                                  |  |
|                     | Receipt         | 226,237.00            | 159,987.00             | 165,564.00                       |  |
| In Respect of       | Opening Balance | 1,253,918.52          |                        | 2,752,291.12                     |  |
| GENERAL Fund        | Receipt         | 6,514,161.00          | 5,015,788.40           |                                  |  |
| LIBRARY Fund        | Opening Balance | 323,794.43            |                        |                                  |  |
|                     | Receipt         | 346,206.00            | 98,719.00              | 571,281.43                       |  |
| Total               |                 | Rs.2,23,35,468.70     | Rs.16097092.40         | Rs.6,238,376.30                  |  |