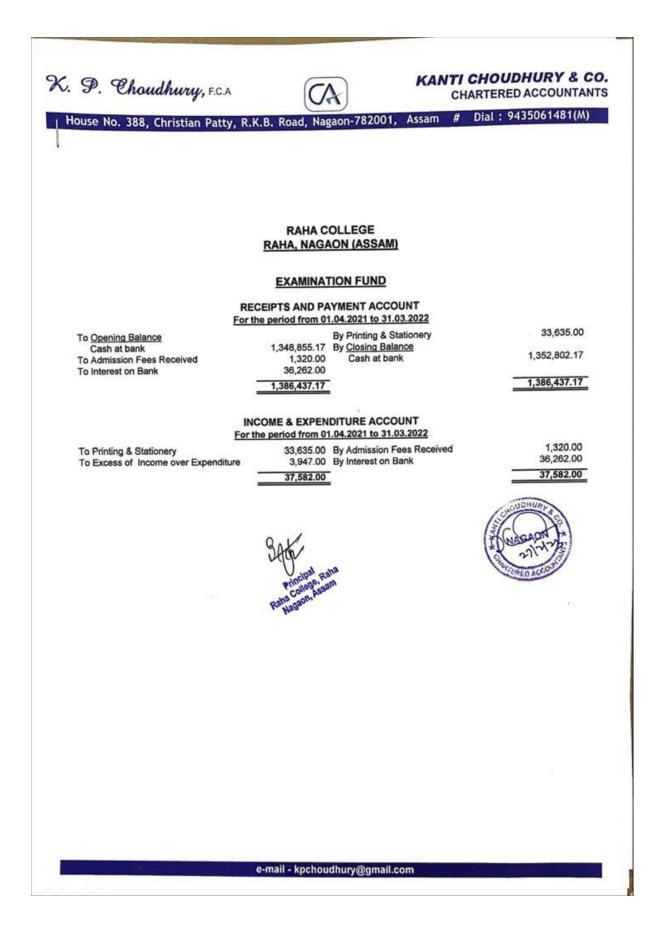

# Receipts and payment Account, Raha College From 01/04/2021 31/03/2022

| Fund                | Receipt Amount (in<br>Rupees) |                | Payment(in<br>Rupees) | Balance<br>Amount (in<br>Rupees) |  |
|---------------------|-------------------------------|----------------|-----------------------|----------------------------------|--|
| UGC Fund            | Opening Balance               | 66,263.00      |                       |                                  |  |
|                     | Receipt                       | 1,807.00       | 00.00                 | 68,070.00                        |  |
| RUSA Fund           | Opening Balance               | 323,951.06     |                       |                                  |  |
|                     | Receipt                       | 8,322.00       | 330,586.00            | 1,687.06                         |  |
| STUDENT             | Opening Balance               | 252,012.64     |                       |                                  |  |
| UNION Fund          | Receipt                       | 14,275.00      | 175,810.00            | 90,477.64                        |  |
| MEGAZINE Fund       | Opening Balance               | 485,625.09     |                       |                                  |  |
|                     | Receipt                       | 25,658.00      | 25,065.00             | 4,86,218.09                      |  |
| GAMES&              | Opening Balance               | 360,387.35     |                       | 2,47,392.35                      |  |
| SPORTS Fund         | Receipt                       | 17,045.00      | 130,040.00            |                                  |  |
| EXAMINATION<br>Fund | Opening Balance               | 1,348,855.17   |                       |                                  |  |
|                     | Receipt                       | 37,582.00      | 33,635.00             | 1,352,802.17                     |  |
| BUILDING Fund       | Opening Balance               | 1,602,240.00   |                       | 24,694.00                        |  |
|                     | Receipt                       | 27,824.00      | 1,605,370             |                                  |  |
| CAUTION             | Opening Balance               | 315,005.00     |                       |                                  |  |
| MONEY Fund          | Receipt                       | 8,591.00       | 00.00                 | 3,23,596.00                      |  |
| CULTURAL Fund       | Opening Balance               | 350,755.00     |                       | 2 19,962.00                      |  |
|                     | Receipt                       | 15,072.00      | 145,865.00            |                                  |  |
| In Respect of       | Opening Balance               | 5,972,483.12   |                       |                                  |  |
| GENERAL Fund        | Receipt                       | 4,106698.44    | 5,022,046.44          | 5,057,135.12                     |  |
| LIBRARY Fund        | Opening Balance               | 1135,983.07    |                       |                                  |  |
|                     | Receipt                       | 81,025         | 175,494.00            | 1,041,514.07                     |  |
|                     | Total                         | Rs.16557459.94 | Rs.76,43,911.44       | Rs.8913548.5                     |  |