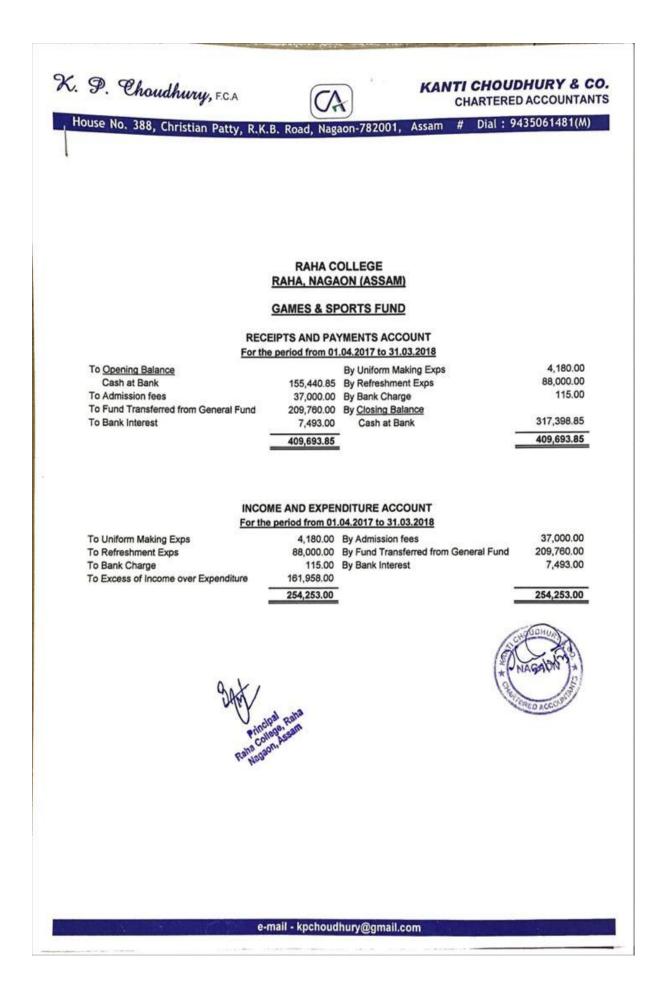

KANTI CHOUDHURY & CO. P. Choudhury, F.C.A CHARTERED ACCOUNTANTS Jouse No. 388, Christian Patty, R.K.B. Road, Nagaon-782001, Assam # Dial : 9435061481(M) RAHA COLLEGE RAHA, NAGAON (ASSAM) BALANCE SHEET As On 31.03.2018 Closing Balance Capital Fund 317,398.85 155,440.85 Cash at Bank **Opening Balance** 317,398.85 161,958.00 Add : Surplus 317,398.85 317,398.85 We have examined the above Receipts & Payment Account and Income & Expenditure Account for the period from 01.04.2017 to 31.03.2018 and Balance Sheet as on that date of Games &Sports Fund, RAHA COLLEGE, RAHA, NAGAON (ASSAM) from the books of accounts produced before us and report that these are in agreement therewith. For, KANTI CHOUDHURY & CO. AURY Chartered Aecountants NAGRON r CA. K.P. CHOUDHURY) Proprietor Tincipal Rall Membership No.051570 Place : Nagaon UDIN - 23051570BGUVAS9036 Date : 27/02/2023 e-mail - kpchoudhury@gmail.com