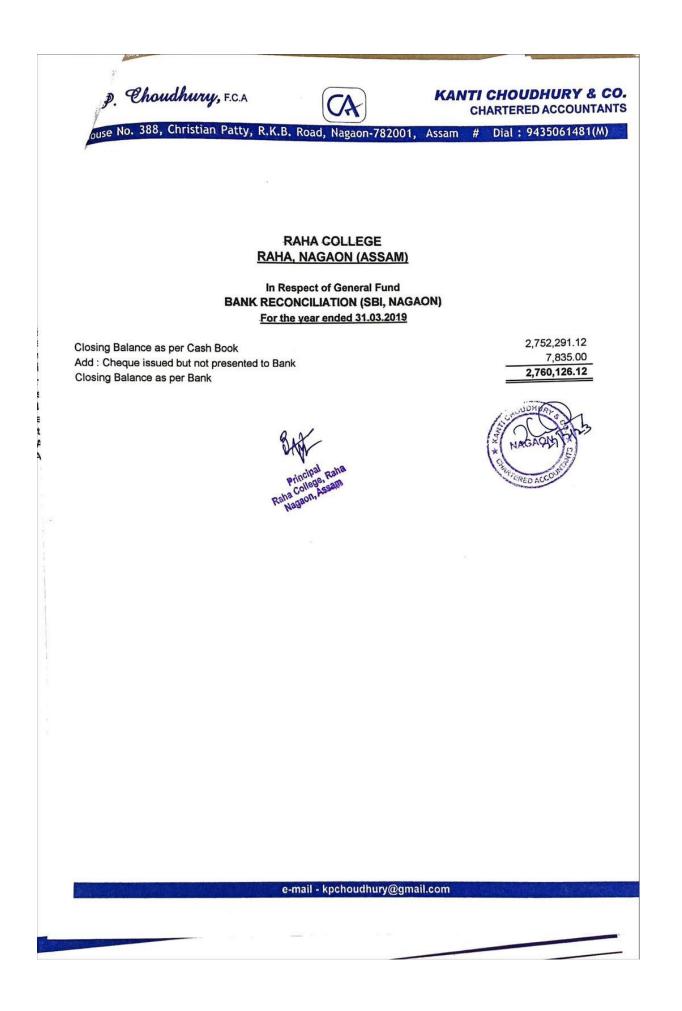

### Receipts and payment Account, Raha College From 01/04/2018 to 31/03/2019

| Fund                | Receipt         | Amount (in<br>Rupees) | Payment (in<br>Rupees) | Balance<br>Amount (in<br>Rupees) |  |
|---------------------|-----------------|-----------------------|------------------------|----------------------------------|--|
| UGC Fund            | Opening Balance | 25,098.00             |                        |                                  |  |
|                     | Receipt         | 889.00                | 00.00                  | 25,987.00                        |  |
| RUSA Fund           | Opening Balance | 142,317.00            |                        |                                  |  |
|                     | Receipt         | 10,118,746.00         | 9,996,694.50           | 264,368.50                       |  |
| STUDENT             | Opening Balance | 146,330.64            |                        |                                  |  |
| UNION Fund          | Receipt         | 225,307.00            | 259,437.00             | 112,200.64                       |  |
| MEGAZINE Fund       | Opening Balance | 188,847.09            |                        |                                  |  |
|                     | Receipt         | 227,830.00            | 213,592.00             | 203,085.09                       |  |
| GAMES&              | Opening Balance | 317,398.85            |                        | 537,392.35                       |  |
| SPORTS Fund         | Receipt         | 309,794.00            | 89,800.50              |                                  |  |
| EXAMINATION<br>Fund | Opening Balance | 680,123.17            |                        |                                  |  |
|                     | Receipt         | 167,130.00            | 9,022.00               | 838,231.17                       |  |
| BUILDING Fund       | Opening Balance | 82,345.00             |                        |                                  |  |
|                     | Receipt         | 642,640.00            | 253,993.00             | 470,992.00                       |  |
| CAUTION             | Opening Balance | 225,677.00            |                        |                                  |  |
| MONEY Fund          | Receipt         | 71,365.00             | 59.00                  | 296,983.00                       |  |
| CULTURAL Fund       | Opening Balance | 99,314.00             |                        |                                  |  |
|                     | Receipt         | 226,237.00            | 159,987.00             | 165,564.00                       |  |
| In Respect of       | Opening Balance | 1,253,918.52          |                        | 2,752,291.12                     |  |
| GENERAL Fund        | Receipt         | 6,514,161.00          | 5,015,788.40           |                                  |  |
| LIBRARY Fund        | Opening Balance | 323,794.43            |                        |                                  |  |
|                     | Receipt         | 346,206.00            | 98,719.00              | 571,281.43                       |  |
| Total               |                 | Rs.2,23,35,468.70     | Rs.16097092.40         | Rs.6,238,376.30                  |  |