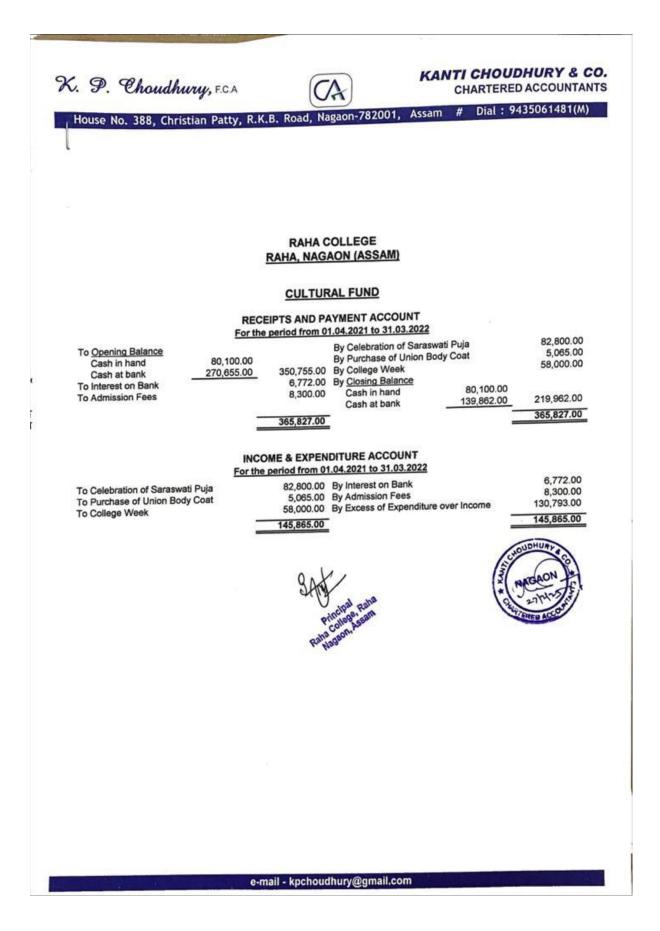

# Receipts and payment Account, Raha College From 01/04/2021 31/03/2022

| Fund                | Receipt Amount (in<br>Rupees) |                | Payment(in<br>Rupees) | Balance<br>Amount (in<br>Rupees) |  |
|---------------------|-------------------------------|----------------|-----------------------|----------------------------------|--|
| UGC Fund            | Opening Balance               | 66,263.00      |                       |                                  |  |
|                     | Receipt                       | 1,807.00       | 00.00                 | 68,070.00                        |  |
| RUSA Fund           | Opening Balance               | 323,951.06     |                       |                                  |  |
|                     | Receipt                       | 8,322.00       | 330,586.00            | 1,687.06                         |  |
| STUDENT             | Opening Balance               | 252,012.64     |                       |                                  |  |
| UNION Fund          | Receipt                       | 14,275.00      | 175,810.00            | 90,477.64                        |  |
| MEGAZINE Fund       | Opening Balance               | 485,625.09     |                       |                                  |  |
|                     | Receipt                       | 25,658.00      | 25,065.00             | 4,86,218.09                      |  |
| GAMES&              | Opening Balance               | 360,387.35     |                       | 2,47,392.35                      |  |
| SPORTS Fund         | Receipt                       | 17,045.00      | 130,040.00            |                                  |  |
| EXAMINATION<br>Fund | Opening Balance               | 1,348,855.17   |                       |                                  |  |
|                     | Receipt                       | 37,582.00      | 33,635.00             | 1,352,802.17                     |  |
| BUILDING Fund       | Opening Balance               | 1,602,240.00   |                       | 24,694.00                        |  |
|                     | Receipt                       | 27,824.00      | 1,605,370             |                                  |  |
| CAUTION             | Opening Balance               | 315,005.00     |                       |                                  |  |
| MONEY Fund          | Receipt                       | 8,591.00       | 00.00                 | 3,23,596.00                      |  |
| CULTURAL Fund       | Opening Balance               | 350,755.00     |                       | 2 19,962.00                      |  |
|                     | Receipt                       | 15,072.00      | 145,865.00            |                                  |  |
| In Respect of       | Opening Balance               | 5,972,483.12   |                       |                                  |  |
| GENERAL Fund        | Receipt                       | 4,106698.44    | 5,022,046.44          | 5,057,135.12                     |  |
| LIBRARY Fund        | Opening Balance               | 1135,983.07    |                       |                                  |  |
|                     | Receipt                       | 81,025         | 175,494.00            | 1,041,514.07                     |  |
|                     | Total                         | Rs.16557459.94 | Rs.76,43,911.44       | Rs.8913548.5                     |  |