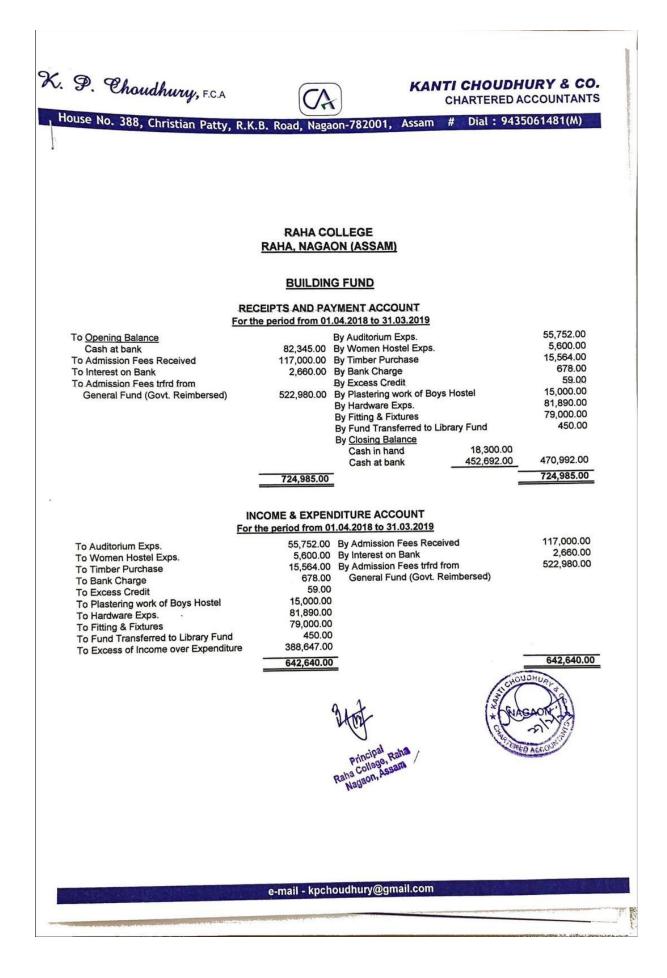

### Receipts and payment Account, Raha College From 01/04/2018 to 31/03/2019

| Fund                | Receipt         | Amount (in<br>Rupees) | Payment (in<br>Rupees) | Balance<br>Amount (in<br>Rupees) |  |
|---------------------|-----------------|-----------------------|------------------------|----------------------------------|--|
| UGC Fund            | Opening Balance | 25,098.00             |                        |                                  |  |
|                     | Receipt         | 889.00                | 00.00                  | 25,987.00                        |  |
| RUSA Fund           | Opening Balance | 142,317.00            |                        |                                  |  |
|                     | Receipt         | 10,118,746.00         | 9,996,694.50           | 264,368.50                       |  |
| STUDENT             | Opening Balance | 146,330.64            |                        |                                  |  |
| UNION Fund          | Receipt         | 225,307.00            | 259,437.00             | 112,200.64                       |  |
| MEGAZINE Fund       | Opening Balance | 188,847.09            |                        |                                  |  |
|                     | Receipt         | 227,830.00            | 213,592.00             | 203,085.09                       |  |
| GAMES&              | Opening Balance | 317,398.85            |                        | 537,392.35                       |  |
| SPORTS Fund         | Receipt         | 309,794.00            | 89,800.50              |                                  |  |
| EXAMINATION<br>Fund | Opening Balance | 680,123.17            |                        |                                  |  |
|                     | Receipt         | 167,130.00            | 9,022.00               | 838,231.17                       |  |
| BUILDING Fund       | Opening Balance | 82,345.00             |                        |                                  |  |
|                     | Receipt         | 642,640.00            | 253,993.00             | 470,992.00                       |  |
| CAUTION             | Opening Balance | 225,677.00            |                        |                                  |  |
| MONEY Fund          | Receipt         | 71,365.00             | 59.00                  | 296,983.00                       |  |
| CULTURAL Fund       | Opening Balance | 99,314.00             |                        |                                  |  |
|                     | Receipt         | 226,237.00            | 159,987.00             | 165,564.00                       |  |
| In Respect of       | Opening Balance | 1,253,918.52          |                        | 2,752,291.12                     |  |
| GENERAL Fund        | Receipt         | 6,514,161.00          | 5,015,788.40           |                                  |  |
| LIBRARY Fund        | Opening Balance | 323,794.43            |                        |                                  |  |
|                     | Receipt         | 346,206.00            | 98,719.00              | 571,281.43                       |  |
| Total               |                 | Rs.2,23,35,468.70     | Rs.16097092.40         | Rs.6,238,376.30                  |  |