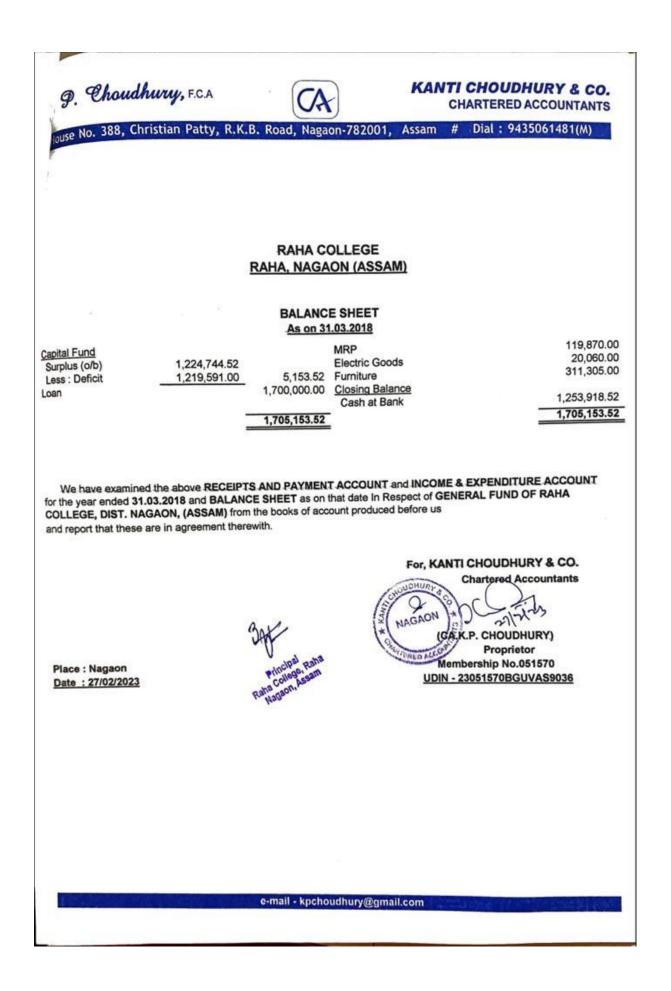

#### Receipts and payment Account, Raha College From 01/04/2017 to 31/03/2018

| Fund                  | Receipt         | Amount (in<br>Rupees) | Payment in<br>Rupees | Balance<br>Amount (in<br>Rupees) |  |
|-----------------------|-----------------|-----------------------|----------------------|----------------------------------|--|
| UGC Fund              | Opening Balance | 372,394.00            | 1,837,323.00         | 25,098.00                        |  |
|                       | Receipt         | 1,490,027.00          | _ 1,857,525.00       |                                  |  |
| RUSA Fund             | Opening Balance | 5,000,000.00          | 1 005 (01 00         | 142,317.00                       |  |
|                       | Receipt         | 138,008.00            | 4,995,691.00         |                                  |  |
| STUDENT               | Opening Balance | 128,216.14            | 120.052.50           | 146 220 64                       |  |
| UNION Fund            | Receipt         | 188,468.00            | 170,353.50           | 146,330.64                       |  |
| MEGAZINE Fund         | Opening Balance | 518,969.09            | 500 205 00           | 100 047 00                       |  |
|                       | Receipt         | 193,583.00            | 523,705.00           | 188,847.09                       |  |
| GAMES&<br>SPORTS Fund | Opening Balance | 155,440.85            | 02 205 00            | 317,398.85                       |  |
|                       | Receipt         | 254,253.00            | 92,295.00            |                                  |  |
| EXAMINATION<br>Fund   | Opening Balance | 558,087.17            | 22.050.00            | 680,123.17                       |  |
|                       | Receipt         | 144,995               | 22,959.00            | 000,125.17                       |  |
| BUILDING Fund         | Opening Balance | 671,043.00            | 077 228 00           | 82,345.00                        |  |
|                       | Receipt         | 388,630.00            | 977,328.00           | 82,345.00                        |  |
| CAUTION               | Opening Balance | 166,792.00            | 00.00                | 225,677.00                       |  |
| MONEY Fund            | Receipt         | 58,885.00             | 00.00                | 225,017.00                       |  |
| CULTURAL Fund         | Opening Balance | 2,336.00              | 80 205 00            | 99,314.00                        |  |
|                       | Receipt         | 186,273.00            | 89,295.00            |                                  |  |
| In Respect of         | Opening Balance | 1,224,744.52          | 7,877,892.00         | 1,253,918.52                     |  |
| GENERAL Fund          | Receipt         | 7,907,066.00          | 1,011,092.00         |                                  |  |
| LIBRARY Fund          | Opening Balance | 308,348.18            | 230,628.75           | 323 704 42                       |  |
|                       | Receipt         | 246,075.00            | 250,028.75           | 323,794.43                       |  |
| Total                 |                 | Rs.2,03,02,633.95     | Rs.16,817,470.25     | Rs.3,485,163.70                  |  |