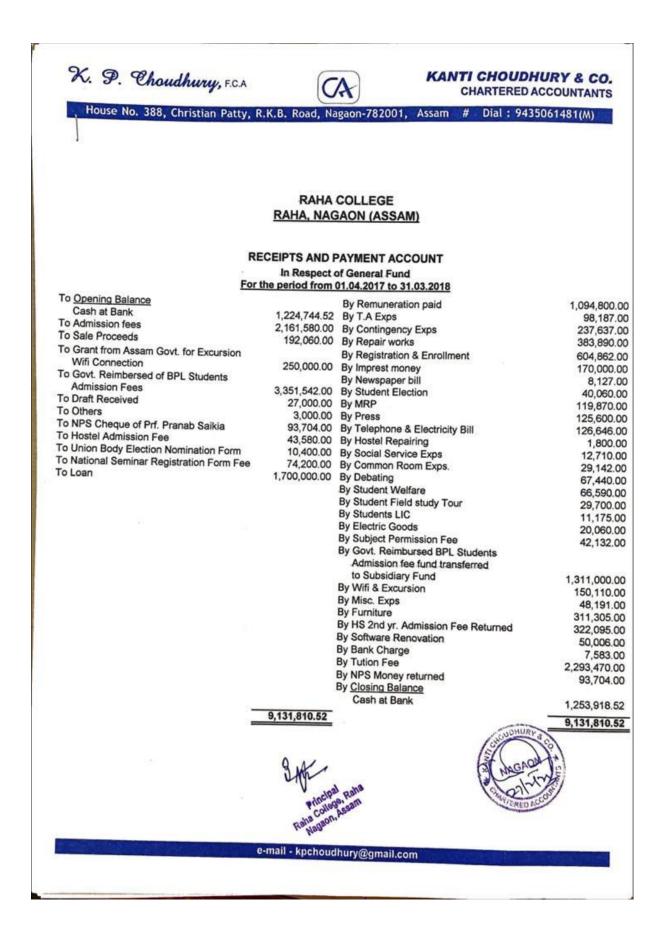

#### Receipts and payment Account, Raha College From 01/04/2017 to 31/03/2018

| Fund                  | Receipt         | Amount (in<br>Rupees) | Payment in<br>Rupees | Balance<br>Amount (in<br>Rupees) |  |
|-----------------------|-----------------|-----------------------|----------------------|----------------------------------|--|
| UGC Fund              | Opening Balance | 372,394.00            | 1,837,323.00         | 25,098.00                        |  |
|                       | Receipt         | 1,490,027.00          | _ 1,857,525.00       |                                  |  |
| RUSA Fund             | Opening Balance | 5,000,000.00          | 1 005 (01 00         | 142,317.00                       |  |
|                       | Receipt         | 138,008.00            | 4,995,691.00         |                                  |  |
| STUDENT               | Opening Balance | 128,216.14            | 120.052.50           | 146 220 64                       |  |
| UNION Fund            | Receipt         | 188,468.00            | 170,353.50           | 146,330.64                       |  |
| MEGAZINE Fund         | Opening Balance | 518,969.09            | 500 205 00           | 100 047 00                       |  |
|                       | Receipt         | 193,583.00            | 523,705.00           | 188,847.09                       |  |
| GAMES&<br>SPORTS Fund | Opening Balance | 155,440.85            | 02 205 00            | 317,398.85                       |  |
|                       | Receipt         | 254,253.00            | 92,295.00            |                                  |  |
| EXAMINATION<br>Fund   | Opening Balance | 558,087.17            | 22.050.00            | 680,123.17                       |  |
|                       | Receipt         | 144,995               | 22,959.00            | 000,125.17                       |  |
| BUILDING Fund         | Opening Balance | 671,043.00            | 077 228 00           | 82,345.00                        |  |
|                       | Receipt         | 388,630.00            | 977,328.00           | 82,345.00                        |  |
| CAUTION               | Opening Balance | 166,792.00            | 00.00                | 225,677.00                       |  |
| MONEY Fund            | Receipt         | 58,885.00             | 00.00                | 225,017.00                       |  |
| CULTURAL Fund         | Opening Balance | 2,336.00              | 80 205 00            | 99,314.00                        |  |
|                       | Receipt         | 186,273.00            | 89,295.00            |                                  |  |
| In Respect of         | Opening Balance | 1,224,744.52          | 7,877,892.00         | 1,253,918.52                     |  |
| GENERAL Fund          | Receipt         | 7,907,066.00          | 1,011,092.00         |                                  |  |
| LIBRARY Fund          | Opening Balance | 308,348.18            | 230,628.75           | 323 704 42                       |  |
|                       | Receipt         | 246,075.00            | 250,028.75           | 323,794.43                       |  |
| Total                 |                 | Rs.2,03,02,633.95     | Rs.16,817,470.25     | Rs.3,485,163.70                  |  |