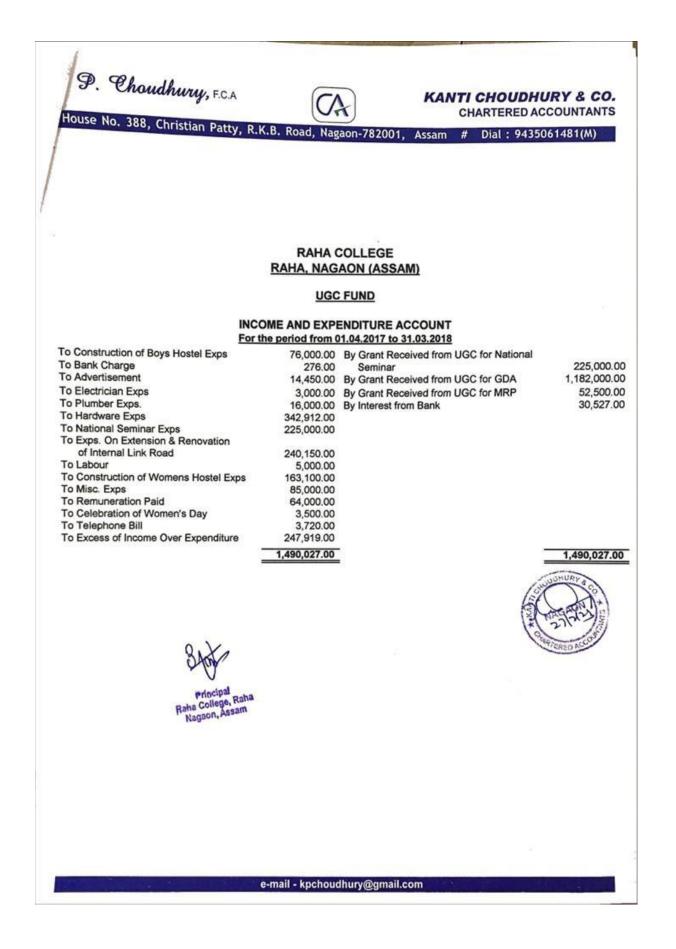

Receipts and Payment account for the period from 1.4.2017 to 31.3.2018

| P. Choudh                                                                  | WW, F.C.A                                 | C.                             | A M                                                                         | CANTI CHOUD                                 | HURY & CO.<br>ACCOUNTANTS                         |
|----------------------------------------------------------------------------|-------------------------------------------|--------------------------------|-----------------------------------------------------------------------------|---------------------------------------------|---------------------------------------------------|
| House No. 388, Chri                                                        | ctian Patty RK                            | B. Road, Nag                   | aon-782001, Assa                                                            | am # Dial:94                                | 35061481(M)                                       |
| nouse not boo, chin                                                        |                                           |                                |                                                                             |                                             |                                                   |
|                                                                            | ,                                         |                                | OLLEGE                                                                      |                                             |                                                   |
|                                                                            |                                           |                                |                                                                             |                                             |                                                   |
|                                                                            |                                           |                                | E SHEET<br>1.03.2018                                                        |                                             |                                                   |
| Capital Fund<br>Opening Balance<br>Add : Surplus                           | 372,394.00<br>                            | 620,313.00                     | Electrical Fitting Exp<br>MRP Software<br>Whiteboard<br>Aquagaurd           | 95                                          | 156,211.00<br>52,500.00<br>35,000.00<br>76,255.00 |
|                                                                            |                                           |                                | Laboratory Equipme<br>Books<br>Furniture & Fixtures<br>Electrical Equipment |                                             | 148,293.00<br>6,050.00<br>61,906.00<br>59,000.00  |
|                                                                            |                                           |                                | Closing Balance<br>Cash at Bank                                             |                                             | 25,098.00                                         |
|                                                                            | 2                                         | 620,313.00                     | - Cash at bank                                                              | -                                           | 620,313.00                                        |
| for the year ended 31.0<br>COLLEGE, DIST. NAG.<br>and report that these ar | 3.2018 and BALANCE<br>AON, (ASSAM) from t | E SHEET as on the books of acc | that date in Respect o                                                      | OME & EXPENDITUR<br>f UGC FUND OF RAP<br>us | IA                                                |
|                                                                            | 8400                                      | 1                              | ANAL NAS                                                                    | Chartered According                         | Suntants                                          |
| Place : Nagaon<br>Date : 27/02/2023                                        | Raha Collegi<br>Nagaon, A                 | a. Kana                        | U                                                                           | Membership No.051<br>DIN - 23051570BGU      |                                                   |
|                                                                            |                                           |                                |                                                                             |                                             |                                                   |
|                                                                            |                                           |                                |                                                                             |                                             |                                                   |
|                                                                            |                                           |                                |                                                                             |                                             |                                                   |
|                                                                            | e                                         | -mail - kpchou                 | dhury@gmail.com                                                             |                                             |                                                   |
| 4                                                                          |                                           | and a second second second     |                                                                             |                                             |                                                   |