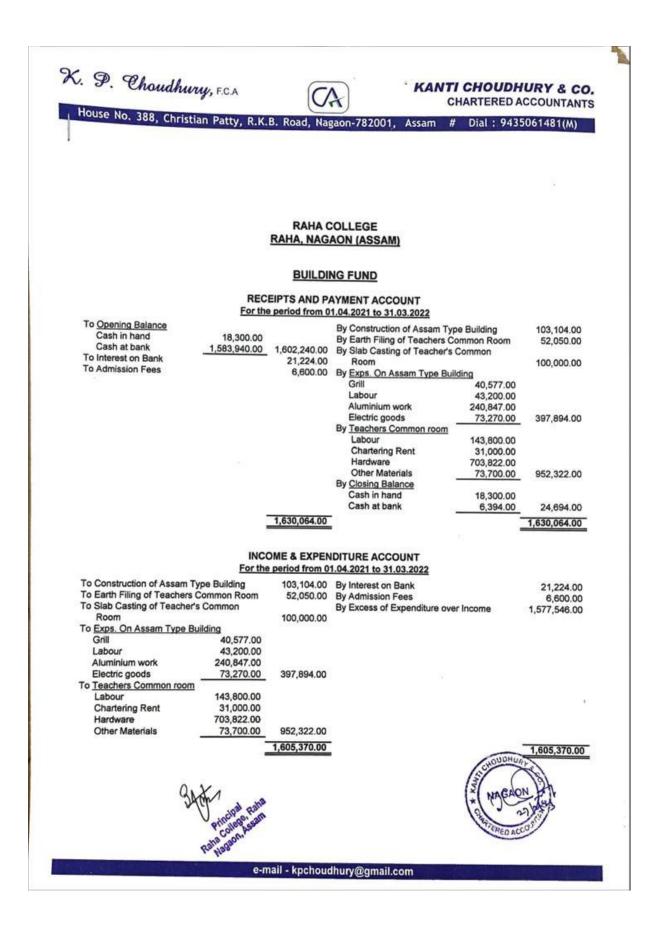

# Receipts and payment Account, Raha College From 01/04/2021 31/03/2022

| Fund                | Receipt Amount (in<br>Rupees) |                | Payment(in<br>Rupees) | Balance<br>Amount (in<br>Rupees) |  |
|---------------------|-------------------------------|----------------|-----------------------|----------------------------------|--|
| UGC Fund            | Opening Balance               | 66,263.00      |                       |                                  |  |
|                     | Receipt                       | 1,807.00       | 00.00                 | 68,070.00                        |  |
| RUSA Fund           | Opening Balance               | 323,951.06     |                       |                                  |  |
|                     | Receipt                       | 8,322.00       | 330,586.00            | 1,687.06                         |  |
| STUDENT             | Opening Balance               | 252,012.64     |                       |                                  |  |
| UNION Fund          | Receipt                       | 14,275.00      | 175,810.00            | 90,477.64                        |  |
| MEGAZINE Fund       | Opening Balance               | 485,625.09     |                       |                                  |  |
|                     | Receipt                       | 25,658.00      | 25,065.00             | 4,86,218.09                      |  |
| GAMES&              | Opening Balance               | 360,387.35     |                       | 2,47,392.35                      |  |
| SPORTS Fund         | Receipt                       | 17,045.00      | 130,040.00            |                                  |  |
| EXAMINATION<br>Fund | Opening Balance               | 1,348,855.17   |                       |                                  |  |
|                     | Receipt                       | 37,582.00      | 33,635.00             | 1,352,802.17                     |  |
| BUILDING Fund       | Opening Balance               | 1,602,240.00   |                       | 24,694.00                        |  |
|                     | Receipt                       | 27,824.00      | 1,605,370             |                                  |  |
| CAUTION             | Opening Balance               | 315,005.00     |                       |                                  |  |
| MONEY Fund          | Receipt                       | 8,591.00       | 00.00                 | 3,23,596.00                      |  |
| CULTURAL Fund       | Opening Balance               | 350,755.00     |                       | 2 19,962.00                      |  |
|                     | Receipt                       | 15,072.00      | 145,865.00            |                                  |  |
| In Respect of       | Opening Balance               | 5,972,483.12   |                       |                                  |  |
| GENERAL Fund        | Receipt                       | 4,106698.44    | 5,022,046.44          | 5,057,135.12                     |  |
| LIBRARY Fund        | Opening Balance               | 1135,983.07    |                       |                                  |  |
|                     | Receipt                       | 81,025         | 175,494.00            | 1,041,514.07                     |  |
|                     | Total                         | Rs.16557459.94 | Rs.76,43,911.44       | Rs.8913548.5                     |  |