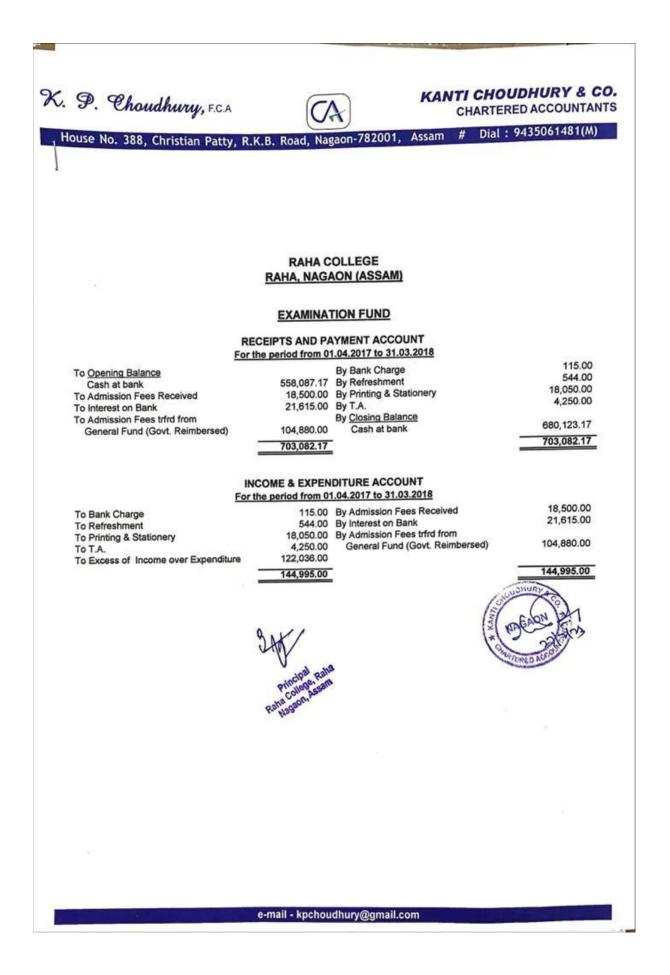

B. Road, Nagaon-782001, Assam # Dial : 9435061481(M) RAHA COLLEGE RAHA, NAGAON (ASSAM) BALANCE SHEET As On 31.03.2018 Closing Balance Capital Fund 317,398.85 155,440.85 Cash at Bank **Opening Balance** 317,398.85 161,958.00 Add : Surplus 317,398.85 317,398.85 We have examined the above Receipts & Payment Account and Income & Expenditure Account for the period from 01.04.2017 to 31.03.2018 and Balance Sheet as on that date of Games &Sports Fund, RAHA COLLEGE, RAHA, NAGAON (ASSAM) from the books of accounts produced before us and report that these are in agreement therewith. For, KANTI CHOUDHURY & CO. AURY Chartered Aecountants NAGRON r CA. K.P. CHOUDHURY) Proprietor Tincipal Rall Membership No.051570 Place : Nagaon UDIN - 23051570BGUVAS9036 Date : 27/02/2023 e-mail - kpchoudhury@gmail.com









| . P. Choudhury, F.C.A                                  |                                                           | KANTI CHOUDHU<br>CHARTERED AC                                                                                    |              |
|--------------------------------------------------------|-----------------------------------------------------------|------------------------------------------------------------------------------------------------------------------|--------------|
| House No. 388, Christian Patty                         | , R.K.B. Road, Nagaon-7820                                | 01, Assam # Dial : 94350                                                                                         | 61481(M)     |
|