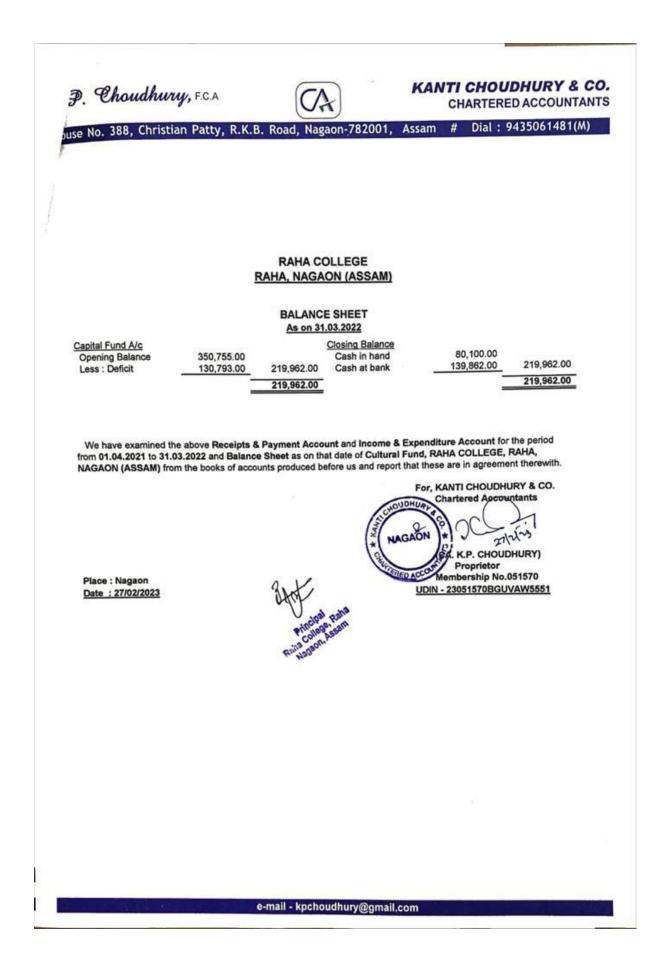

# Receipts and payment Account, Raha College From 01/04/2021 31/03/2022

| Fund                | Receipt Amount (in<br>Rupees) |                | Payment(in<br>Rupees) | Balance<br>Amount (in<br>Rupees) |  |
|---------------------|-------------------------------|----------------|-----------------------|----------------------------------|--|
| UGC Fund            | Opening Balance               | 66,263.00      |                       |                                  |  |
|                     | Receipt                       | 1,807.00       | 00.00                 | 68,070.00                        |  |
| RUSA Fund           | Opening Balance               | 323,951.06     |                       |                                  |  |
|                     | Receipt                       | 8,322.00       | 330,586.00            | 1,687.06                         |  |
| STUDENT             | Opening Balance               | 252,012.64     |                       |                                  |  |
| UNION Fund          | Receipt                       | 14,275.00      | 175,810.00            | 90,477.64                        |  |
| MEGAZINE Fund       | Opening Balance               | 485,625.09     |                       |                                  |  |
|                     | Receipt                       | 25,658.00      | 25,065.00             | 4,86,218.09                      |  |
| GAMES&              | Opening Balance               | 360,387.35     |                       | 2,47,392.35                      |  |
| SPORTS Fund         | Receipt                       | 17,045.00      | 130,040.00            |                                  |  |
| EXAMINATION<br>Fund | Opening Balance               | 1,348,855.17   |                       |                                  |  |
|                     | Receipt                       | 37,582.00      | 33,635.00             | 1,352,802.17                     |  |
| BUILDING Fund       | Opening Balance               | 1,602,240.00   |                       | 24,694.00                        |  |
|                     | Receipt                       | 27,824.00      | 1,605,370             |                                  |  |
| CAUTION             | Opening Balance               | 315,005.00     |                       |                                  |  |
| MONEY Fund          | Receipt                       | 8,591.00       | 00.00                 | 3,23,596.00                      |  |
| CULTURAL Fund       | Opening Balance               | 350,755.00     |                       | 2 19,962.00                      |  |
|                     | Receipt                       | 15,072.00      | 145,865.00            |                                  |  |
| In Respect of       | Opening Balance               | 5,972,483.12   |                       |                                  |  |
| GENERAL Fund        | Receipt                       | 4,106698.44    | 5,022,046.44          | 5,057,135.12                     |  |
| LIBRARY Fund        | Opening Balance               | 1135,983.07    |                       |                                  |  |
|                     | Receipt                       | 81,025         | 175,494.00            | 1,041,514.07                     |  |
|                     | Total                         | Rs.16557459.94 | Rs.76,43,911.44       | Rs.8913548.5                     |  |