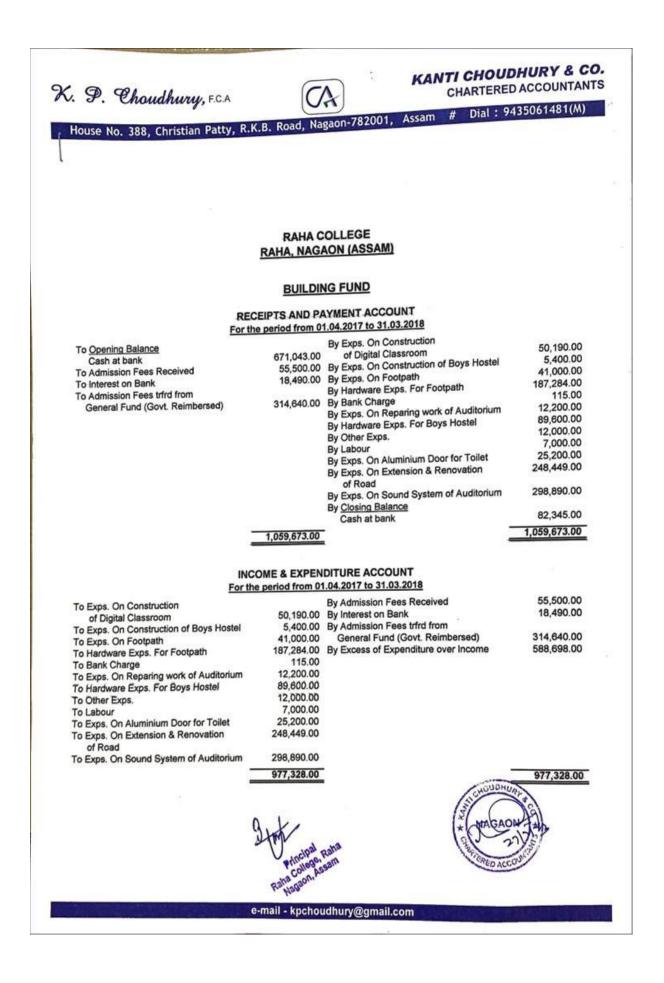

Receipts and Payment account for the period from 1.4.2017 to 31.3.2018

| P. Choudh                                                                  | WW, F.C.A                                 | C.                             | A M                                                                         | CANTI CHOUD                                 | HURY & CO.<br>ACCOUNTANTS                         |
|----------------------------------------------------------------------------|-------------------------------------------|--------------------------------|-----------------------------------------------------------------------------|---------------------------------------------|---------------------------------------------------|
| House No. 388, Chri                                                        | ctian Patty RK                            | B. Road, Nag                   | aon-782001, Assa                                                            | am # Dial:94                                | 35061481(M)                                       |
| nouse not boo, chin                                                        |                                           |                                |                                                                             |                                             |                                                   |
|                                                                            | ,                                         |                                | OLLEGE                                                                      |                                             |                                                   |
|                                                                            |                                           |                                |                                                                             |                                             |                                                   |
|                                                                            |                                           |                                | E SHEET<br>1.03.2018                                                        |                                             |                                                   |
| Capital Fund<br>Opening Balance<br>Add : Surplus                           | 372,394.00<br>                            | 620,313.00                     | Electrical Fitting Exp<br>MRP Software<br>Whiteboard<br>Aquagaurd           | 95                                          | 156,211.00<br>52,500.00<br>35,000.00<br>76,255.00 |
|                                                                            |                                           |                                | Laboratory Equipme<br>Books<br>Furniture & Fixtures<br>Electrical Equipment |                                             | 148,293.00<br>6,050.00<br>61,906.00<br>59,000.00  |
|                                                                            |                                           |                                | Closing Balance<br>Cash at Bank                                             |                                             | 25,098.00                                         |
|                                                                            | 2                                         | 620,313.00                     | - Cash at bank                                                              | -                                           | 620,313.00                                        |
| for the year ended 31.0<br>COLLEGE, DIST. NAG.<br>and report that these ar | 3.2018 and BALANCE<br>AON, (ASSAM) from t | E SHEET as on the books of acc | that date in Respect o                                                      | OME & EXPENDITUR<br>f UGC FUND OF RAP<br>us | IA                                                |
|                                                                            | 8400                                      | 1                              | ANAL NAS                                                                    | Chartered According                         | Suntants                                          |
| Place : Nagaon<br>Date : 27/02/2023                                        | Raha Collegi<br>Nagaon, A                 | a. Kana                        | U                                                                           | Membership No.051<br>DIN - 23051570BGU      |                                                   |
|                                                                            |                                           |                                |                                                                             |                                             |                                                   |
|                                                                            |                                           |                                |                                                                             |                                             |                                                   |
|                                                                            |                                           |                                |                                                                             |                                             |                                                   |
|                                                                            | e                                         | -mail - kpchou                 | dhury@gmail.com                                                             |                                             |                                                   |
| 4                                                                          |                                           | and a second second second     |                                                                             |                                             |                                                   |