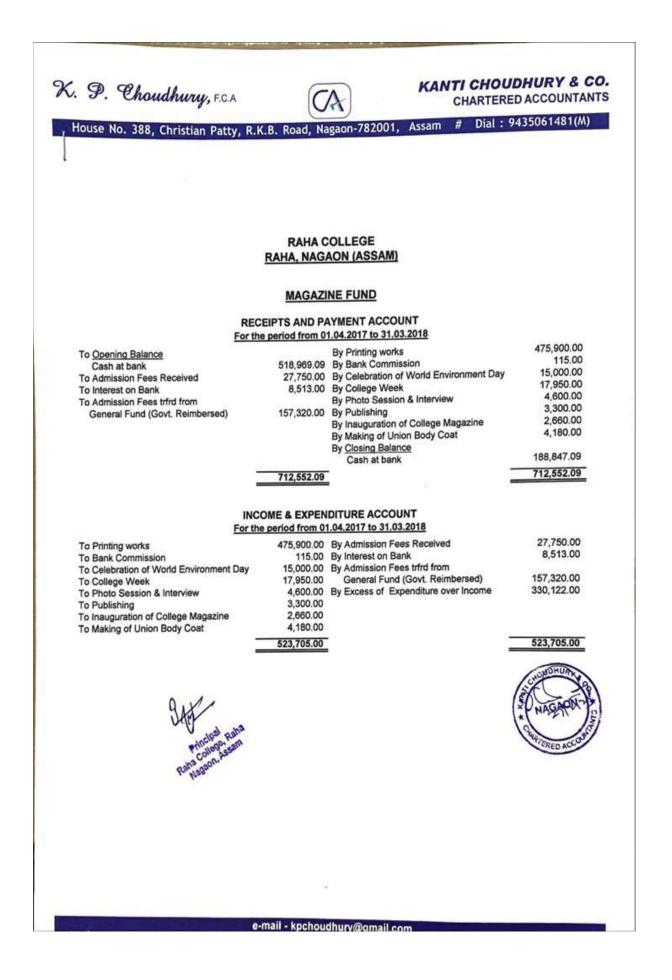

KANTI CHOUDHURY & CO. P. Choudhury, F.C.A CHARTERED ACCOUNTANTS House No. 388, Christian Patty, R.K.B. Road, Nagaon-782001, Assam # Dial: 9435061481(M) RAHA COLLEGE RAHA, NAGAON (ASSAM) BALANCE SHEET As on 31.03.2018 Closing Balance Cash at bank 188,847.09 Capital Fund A/c 518,969.09 **Opening Balance** 188,847.09 330,122.00 Less : Deficit 188,847.09 188,847.09 We have examined the above Receipts & Payment Account and Income & Expenditure Account for the period from 01.04.2017 to 31.03.2018 and Balance Sheet as on that date of Magazine Fund, RAHA COLLEGE, RAHA, NAGAON (ASSAM) from the books of accounts produced before us and report that these are in agreement therewith. HUMANTI CHOUDHURY & CO. ed Accountants 7 BAON m3 ã P. CHOUDHURY) RED Proprietor Membership No.051570 Principal R Country Ass UDIN - 23051570BGUVAS9036 Place : Nagaon Date : 27/02/2023 e-mail - kpchoudhury@gmail.com