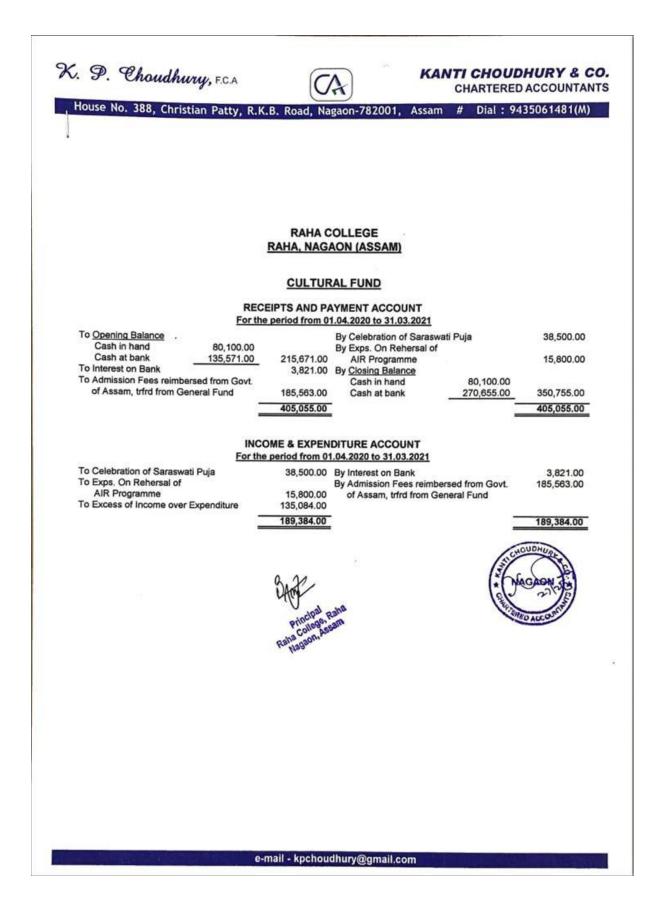

### Receipts and payment Account, Raha College From 01/04/2020 to 31/03/2021

| Fund                | Receipt         | Amount (in<br>Rupees) | Payment (in<br>Rupees) | Balance<br>Amount (in<br>Rupees) |  |
|---------------------|-----------------|-----------------------|------------------------|----------------------------------|--|
| UGC Fund            | Opening Balance | 64,491.00             |                        | 66,263.00                        |  |
|                     | Receipt         | 1,772.00              | - 00.00                |                                  |  |
| RUSA Fund           | Opening Balance | 315,288.06            | 00.00                  |                                  |  |
|                     | Receipt         | 8,663.00              | _ 00.00                | 323,951.06                       |  |
| STUDENT             | Opening Balance | 82,565.64             |                        |                                  |  |
| UNION Fund          | Receipt         | 187,947.00            | 18,500.00              | 252,012.64                       |  |
| MEGAZINE Fund       | Opening Balance | 251,029.09            |                        | 105 505 00                       |  |
|                     | Receipt         | 284,596.00            | 50,000.00              | 485,625.09                       |  |
| GAMES&              | Opening Balance | 686,329.35            |                        | 360,387.35                       |  |
| SPORTS Fund         | Receipt         | 202,047.00            | 527,989.00             |                                  |  |
| EXAMINATION<br>Fund | Opening Balance | 1,073,778.17          |                        | 1 2 40 055 12                    |  |
|                     | Receipt         | 347,781.00            | 72,704.00              | 1,348,855.17                     |  |
| BUILDING Fund       | Opening Balance | 786,745.00            |                        | 1 (02 240 00                     |  |
|                     | Receipt         | 1,939,191.00          | 1,123,696.00           | 1,602,240.00                     |  |
| CAUTION             | Opening Balance | 306,581.00            | 00.00                  | 215 005 00                       |  |
| MONEY Fund          | Receipt         | 8,424.00              | 00.00                  | 315,005.00                       |  |
| CULTURAL Fund       | Opening Balance | 215,671.00            | 54 200 00              | 350,755.00                       |  |
|                     | Receipt         | 189,384.00            | 54,300.00              |                                  |  |
| In Respect of       | Opening Balance | 3,203,469.12          | 5 726 290 00           | 5 072 492 12                     |  |
| GENERAL Fund        | Receipt         | 8,495,394.00          | 5,726,380.00           | 5,972,483.12                     |  |
| LIBRARY Fund        | Opening Balance | 812,246.07            | 101 749 00             | 1 126 092 07                     |  |
|                     | Receipt         | 425,485.00            | 101,748.00             | 1,135,983.07                     |  |
| Total               |                 | Rs.1,98,88,877.5      | Rs.76,75,317.00        | Rs.12,213,560.50                 |  |