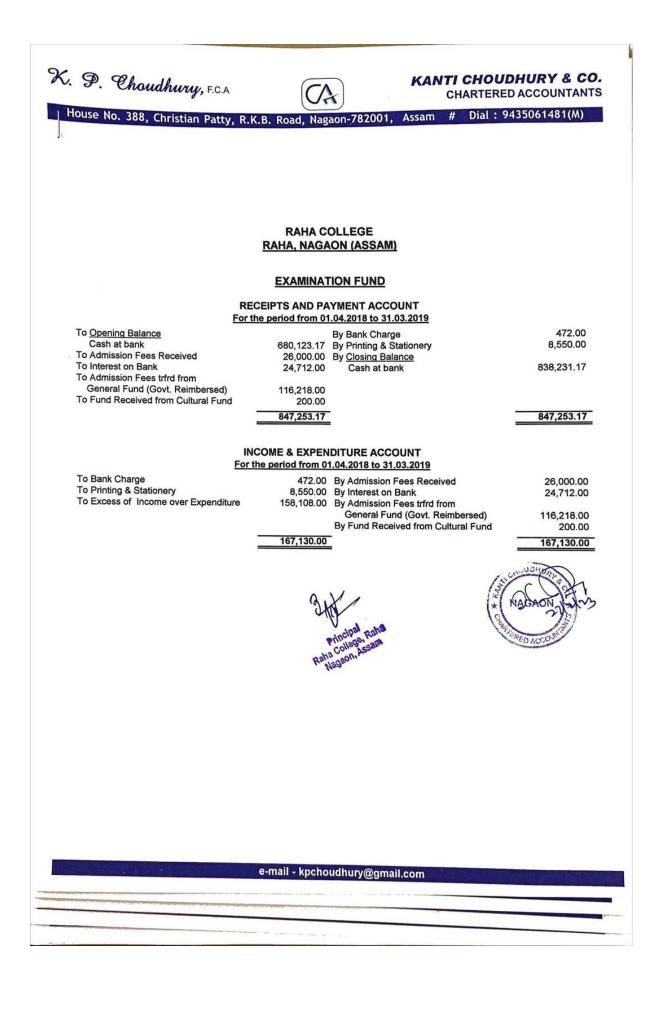

ha Solan, Assam       |                                                   | ORED ASLOS                          |                                   |
|                                                                                | e-mail - kpchoudhury@gmail.c                      | om                                  |                                   |
| e e e e e e e e e e e e e e e e e e e                                          | and a spenou druty wyman.c                        |                                     |                                   |
|                                                                                |                                                   |                                     |                                   |

























CHARIEREDAGE ). Choudhury, F.C.A Dial : 9435061481(M) # ise No. 388, Christian Patty, R.K.B. Road, Nagaon-782001, Assam RAHA COLLEGE RAHA, NAGAON (ASSAM) BALANCE SHEET As on 31.03.2019 **Closing Balance** Capital Fund A/c 838,231.17 Cash at bank 680,123.17 **Opening Balance** 838,231.17 158,108.00 Add : Surplus 838,231.17 838,231.17 We have examined the above Receipts & Payment Account and Income & Expenditure Account for the period from 01.04.2018 to 31.03.2019 and Balance Sheet as on that date of Examination Fund, RAHA COLLEGE, RAHA, NAGAON (ASSAM) from the books of accounts produced before us and report that these are in agreement therewith. For, KANTI CHOUDHURY & CO. Chartered Accountants NAGAON 2 (CA. K.P. CHOUDHURY) Proprietor Place : Nagaon ED ACCO Membership No.051570 Date : 27/0