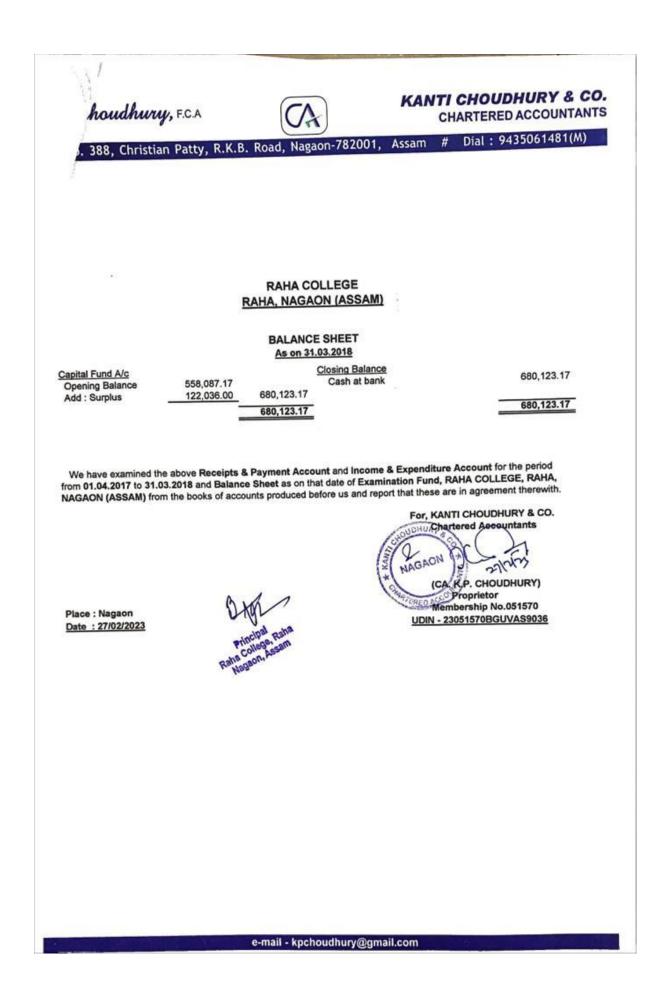

Road, Nagaon-782001, Assam # Dial : 9435061481(M) RAHA COLLEGE RAHA, NAGAON (ASSAM) BALANCE SHEET As On 31.03.2018 Closing Balance Capital Fund 317,398.85 155,440.85 Cash at Bank **Opening Balance** 317,398.85 161,958.00 Add : Surplus 317,398.85 317,398.85 We have examined the above Receipts & Payment Account and Income & Expenditure Account for the period from 01.04.2017 to 31.03.2018 and Balance Sheet as on that date of Games &Sports Fund, RAHA COLLEGE, RAHA, NAGAON (ASSAM) from the books of accounts produced before us and report that these are in agreement therewith. For, KANTI CHOUDHURY & CO. AURY Chartered Aecountants NAGRON r CA. K.P. CHOUDHURY) Proprietor Tincipal Rall Membership No.051570 Place : Nagaon UDIN - 23051570BGUVAS9036 Date : 27/02/2023 e-mail - kpchoudhury@gmail.com









| . P. Choudhury, F.C.A                                  |                                                           | KANTI CHOUDHU<br>CHARTERED AC                                                                                    |              |
|--------------------------------------------------------|-----------------------------------------------------------|------------------------------------------------------------------------------------------------------------------|--------------|
| House No. 388, Christian Patty                         | , R.K.B. Road, Nagaon-7820                                | 01, Assam # Dial : 94350                                                                                         | 61481(M)     |
|