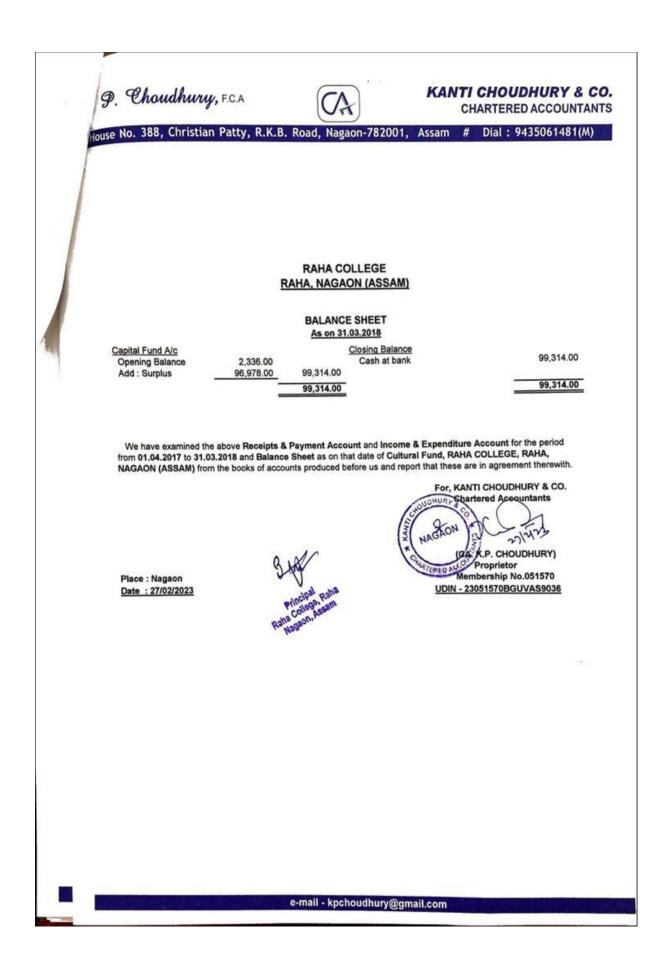

| . P. Choudhury, F.C.A                                  |                                                           | KANTI CHOUDHU<br>CHARTERED AC                                                                                    |              |
|--------------------------------------------------------|-----------------------------------------------------------|------------------------------------------------------------------------------------------------------------------|--------------|
| House No. 388, Christian Patty                         | , R.K.B. Road, Nagaon-7820                                | 01, Assam # Dial : 94350                                                                                         | 61481(M)     |
|                                                        |                                                           |                                                                                                                  |              |
|                                                        |                                                           |                                                                                                                  |              |
|                                                        | RAHA COLLEG<br>RAHA, NAGAON (AS                           |                                                                                                                  |              |
|                                                        | CAUTION MONEY                                             | UND                                                                                                              |              |
|                                                        | RECEIPTS AND PAYMENT<br>For the period from 01.04.2017    |                                                                                                                  |              |
| To <u>Opening Balance</u><br>Cash at bank              | By <u>Closi</u>                                           | ng Balance                                                                                                       |              |
| To Interest on Bank<br>To Admission Fees Reimbursed by | 6 445 00                                                  | n at bank                                                                                                        | 225,677.00   |
| Assam, Fee waive of BPL Stude                          | ints 52,440.00                                            |                                                                                                                  |              |
|                                                        | 225,677.00                                                |                                                                                                                  | 225,677.00   |
|                                                        | INCOME & EXPENDITURE<br>For the period from 01.04.2017    |                                                                                                                  |              |
| To Excess of Income over Expend                        | iture 58,885.00 By Intere                                 | est on Bank                                                                                                      | 6,445.00     |
|                                                        |                                                           | ssion Fees Reimbursed by Govt of<br>m, Fee waive of BPL Students                                                 | 52,440.00    |
|                                                        | 58,885.00                                                 |                                                                                                                  | 58,885.00    |
|                                                        | BALANCE SHEE<br>As on 31.03.2018                          |                                                                                                                  |              |
| Capital Fund A/c<br>Opening Balance 166                | Closing I                                                 | Balance                                                                                                          |              |
|                                                        | 885.00 225,677.00                                         | at bank                                                                                                          | 225,677.00   |
|                                                        | 225,677.00                                                | =                                                                                                                | 225,677.00   |
|                                                        |                                                           |                                                                                                                  |              |
| from 01.04.2017 to 31.03.2018 and                      | Balance Sheet as on that date of the                      | come & Expenditure Account for the<br>Caution Money Fund, RAHA COLLEG<br>d report that these are in agreement th | E DALLA      |
|                                                        |                                                           | For KANTI CHOUDHURY                                                                                              | & CO.        |
|                                                        |                                                           | San Santered Acedum                                                                                              | tants        |
|                                                        | o la                                                      | (1) (NAGON) AT CONT                                                                                              | 13           |
|                                                        | Stat                                                      | CHARTERED ACCOCA. K.P. CHOUDH                                                                                    | IURY)        |
| Place : Nagaon<br>Date : 27/02/2023                    | uncipal Raha                                              | Membership No.0<br>UDIN - 23051570BGUVAS90                                                                       | 51570<br>)36 |
|                                                        | Principal Raha<br>Roha colored Raha<br>Roha colored Assam |                                                                                                                  |              |
|                                                        | <b>V</b>                                                  |                                                                                                                  |              |
|                                                        | e-mail - kpchoudhury@gm                                   | ail.com                                                                                                          | CYP CROWN    |
|                                                        |                                                           |                                                                                                                  |              |