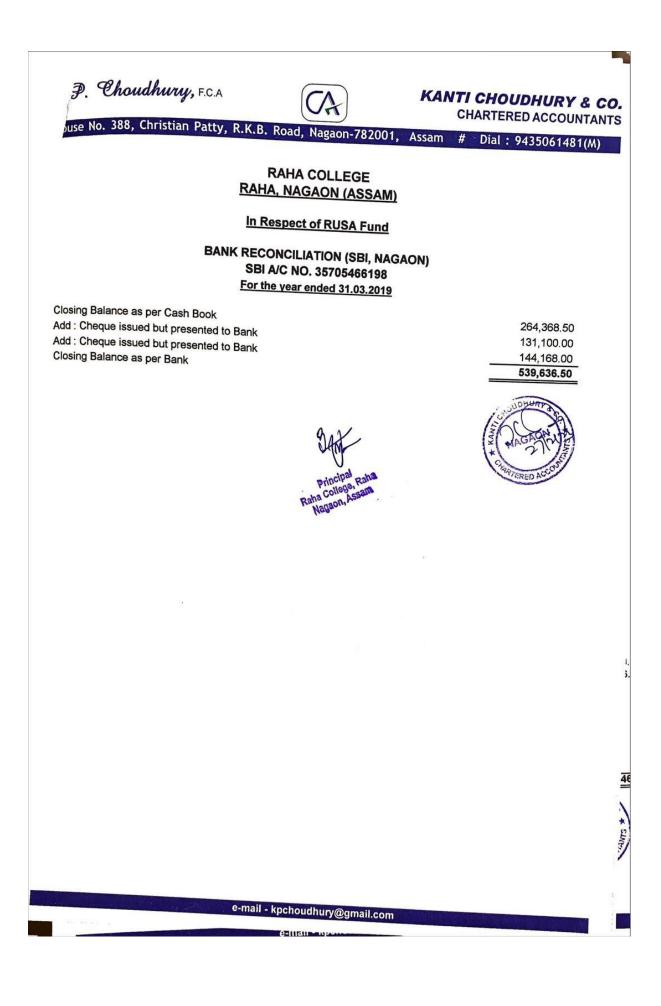

### Receipts and payment Account, Raha College From 01/04/2018 to 31/03/2019

| Fund                | Receipt         | Amount (in<br>Rupees) | Payment (in<br>Rupees) | Balance<br>Amount (in<br>Rupees) |  |
|---------------------|-----------------|-----------------------|------------------------|----------------------------------|--|
| UGC Fund            | Opening Balance | 25,098.00             |                        |                                  |  |
|                     | Receipt         | 889.00                | 00.00                  | 25,987.00                        |  |
| RUSA Fund           | Opening Balance | 142,317.00            |                        |                                  |  |
|                     | Receipt         | 10,118,746.00         | 9,996,694.50           | 264,368.50                       |  |
| STUDENT             | Opening Balance | 146,330.64            |                        |                                  |  |
| UNION Fund          | Receipt         | 225,307.00            | 259,437.00             | 112,200.64                       |  |
| MEGAZINE Fund       | Opening Balance | 188,847.09            |                        |                                  |  |
|                     | Receipt         | 227,830.00            | 213,592.00             | 203,085.09                       |  |
| GAMES&              | Opening Balance | 317,398.85            |                        | 537,392.35                       |  |
| SPORTS Fund         | Receipt         | 309,794.00            | 89,800.50              |                                  |  |
| EXAMINATION<br>Fund | Opening Balance | 680,123.17            |                        |                                  |  |
|                     | Receipt         | 167,130.00            | 9,022.00               | 838,231.17                       |  |
| BUILDING Fund       | Opening Balance | 82,345.00             |                        |                                  |  |
|                     | Receipt         | 642,640.00            | 253,993.00             | 470,992.00                       |  |
| CAUTION             | Opening Balance | 225,677.00            |                        |                                  |  |
| MONEY Fund          | Receipt         | 71,365.00             | 59.00                  | 296,983.00                       |  |
| CULTURAL Fund       | Opening Balance | 99,314.00             |                        |                                  |  |
|                     | Receipt         | 226,237.00            | 159,987.00             | 165,564.00                       |  |
| In Respect of       | Opening Balance | 1,253,918.52          |                        | 2,752,291.12                     |  |
| GENERAL Fund        | Receipt         | 6,514,161.00          | 5,015,788.40           |                                  |  |
| LIBRARY Fund        | Opening Balance | 323,794.43            |                        |                                  |  |
|                     | Receipt         | 346,206.00            | 98,719.00              | 571,281.43                       |  |
| Total               |                 | Rs.2,23,35,468.70     | Rs.16097092.40         | Rs.6,238,376.30                  |  |