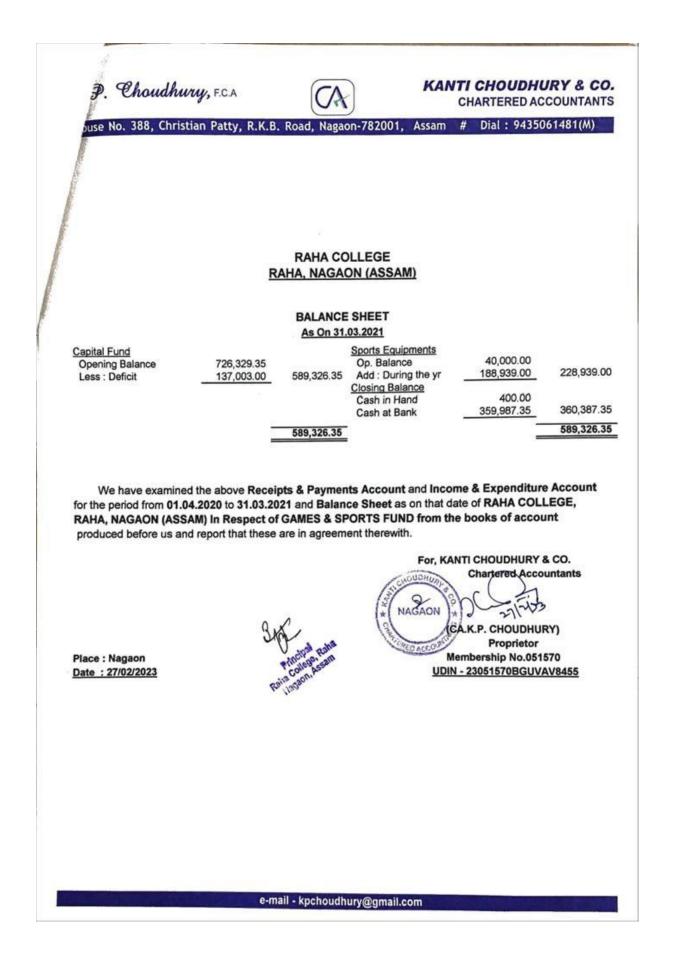

### Receipts and payment Account, Raha College From 01/04/2020 to 31/03/2021

| Fund                | Receipt         | Amount (in<br>Rupees) | Payment (in<br>Rupees) | Balance<br>Amount (in<br>Rupees) |  |
|---------------------|-----------------|-----------------------|------------------------|----------------------------------|--|
| UGC Fund            | Opening Balance | 64,491.00             |                        | 66,263.00                        |  |
|                     | Receipt         | 1,772.00              | - 00.00                |                                  |  |
| RUSA Fund           | Opening Balance | 315,288.06            | 00.00                  |                                  |  |
|                     | Receipt         | 8,663.00              | _ 00.00                | 323,951.06                       |  |
| STUDENT             | Opening Balance | 82,565.64             |                        |                                  |  |
| UNION Fund          | Receipt         | 187,947.00            | 18,500.00              | 252,012.64                       |  |
| MEGAZINE Fund       | Opening Balance | 251,029.09            |                        | 105 505 00                       |  |
|                     | Receipt         | 284,596.00            | 50,000.00              | 485,625.09                       |  |
| GAMES&              | Opening Balance | 686,329.35            |                        | 360,387.35                       |  |
| SPORTS Fund         | Receipt         | 202,047.00            | 527,989.00             |                                  |  |
| EXAMINATION<br>Fund | Opening Balance | 1,073,778.17          |                        | 1 2 40 055 12                    |  |
|                     | Receipt         | 347,781.00            | 72,704.00              | 1,348,855.17                     |  |
| BUILDING Fund       | Opening Balance | 786,745.00            |                        | 1 (02 240 00                     |  |
|                     | Receipt         | 1,939,191.00          | 1,123,696.00           | 1,602,240.00                     |  |
| CAUTION             | Opening Balance | 306,581.00            | 00.00                  | 215 005 00                       |  |
| MONEY Fund          | Receipt         | 8,424.00              | 00.00                  | 315,005.00                       |  |
| CULTURAL Fund       | Opening Balance | 215,671.00            | 54 200 00              | 350,755.00                       |  |
|                     | Receipt         | 189,384.00            | 54,300.00              |                                  |  |
| In Respect of       | Opening Balance | 3,203,469.12          | 5 726 290 00           | 5 072 492 12                     |  |
| GENERAL Fund        | Receipt         | 8,495,394.00          | 5,726,380.00           | 5,972,483.12                     |  |
| LIBRARY Fund        | Opening Balance | 812,246.07            | 101 749 00             | 1 126 092 07                     |  |
|                     | Receipt         | 425,485.00            | 101,748.00             | 1,135,983.07                     |  |
| Total               |                 | Rs.1,98,88,877.5      | Rs.76,75,317.00        | Rs.12,213,560.50                 |  |