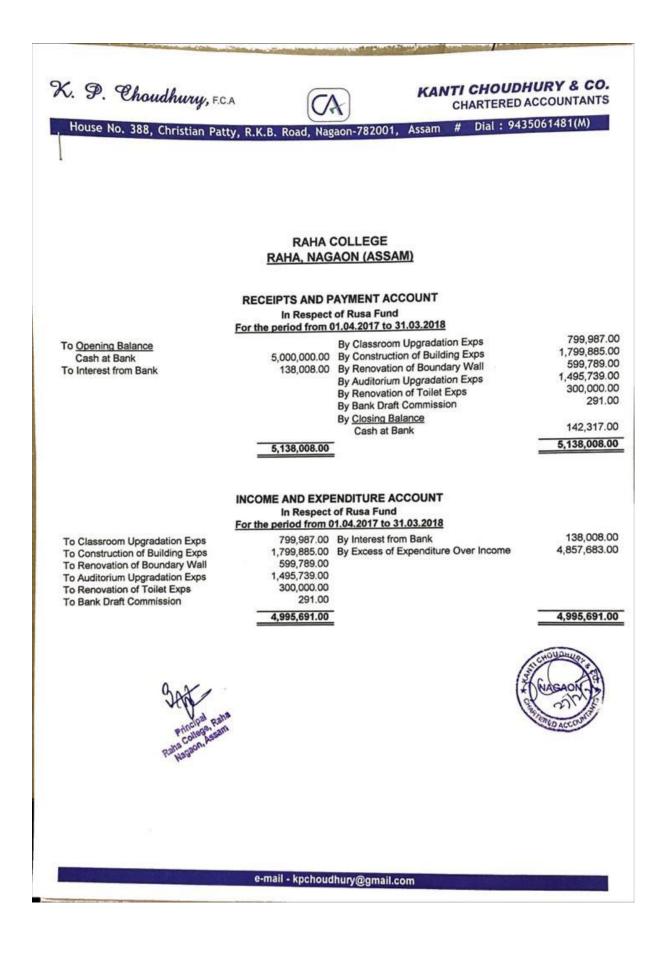

#### Receipts and payment Account, Raha College From 01/04/2017 to 31/03/2018

| Fund                  | Receipt         | Amount (in<br>Rupees) | Payment in<br>Rupees | Balance<br>Amount (in<br>Rupees) |  |
|-----------------------|-----------------|-----------------------|----------------------|----------------------------------|--|
| UGC Fund              | Opening Balance | 372,394.00            | 1,837,323.00         | 25,098.00                        |  |
|                       | Receipt         | 1,490,027.00          | _ 1,857,525.00       |                                  |  |
| RUSA Fund             | Opening Balance | 5,000,000.00          | 1 005 (01 00         | 142,317.00                       |  |
|                       | Receipt         | 138,008.00            | 4,995,691.00         |                                  |  |
| STUDENT               | Opening Balance | 128,216.14            | 120.052.50           | 146 220 64                       |  |
| UNION Fund            | Receipt         | 188,468.00            | 170,353.50           | 146,330.64                       |  |
| MEGAZINE Fund         | Opening Balance | 518,969.09            | 500 205 00           | 100 047 00                       |  |
|                       | Receipt         | 193,583.00            | 523,705.00           | 188,847.09                       |  |
| GAMES&<br>SPORTS Fund | Opening Balance | 155,440.85            | 02 205 00            | 317,398.85                       |  |
|                       | Receipt         | 254,253.00            | 92,295.00            |                                  |  |
| EXAMINATION<br>Fund   | Opening Balance | 558,087.17            | 22.050.00            | 680,123.17                       |  |
|                       | Receipt         | 144,995               | 22,959.00            | 000,125.17                       |  |
| BUILDING Fund         | Opening Balance | 671,043.00            | 077 228 00           | 82,345.00                        |  |
|                       | Receipt         | 388,630.00            | 977,328.00           | 82,345.00                        |  |
| CAUTION               | Opening Balance | 166,792.00            | 00.00                | 225,677.00                       |  |
| MONEY Fund            | Receipt         | 58,885.00             | 00.00                | 225,017.00                       |  |
| CULTURAL Fund         | Opening Balance | 2,336.00              | 80 205 00            | 99,314.00                        |  |
|                       | Receipt         | 186,273.00            | 89,295.00            |                                  |  |
| In Respect of         | Opening Balance | 1,224,744.52          | 7,877,892.00         | 1,253,918.52                     |  |
| GENERAL Fund          | Receipt         | 7,907,066.00          | 1,011,092.00         |                                  |  |
| LIBRARY Fund          | Opening Balance | 308,348.18            | 230,628.75           | 323 704 42                       |  |
|                       | Receipt         | 246,075.00            | 250,028.75           | 323,794.43                       |  |
| Total                 |                 | Rs.2,03,02,633.95     | Rs.16,817,470.25     | Rs.3,485,163.70                  |  |