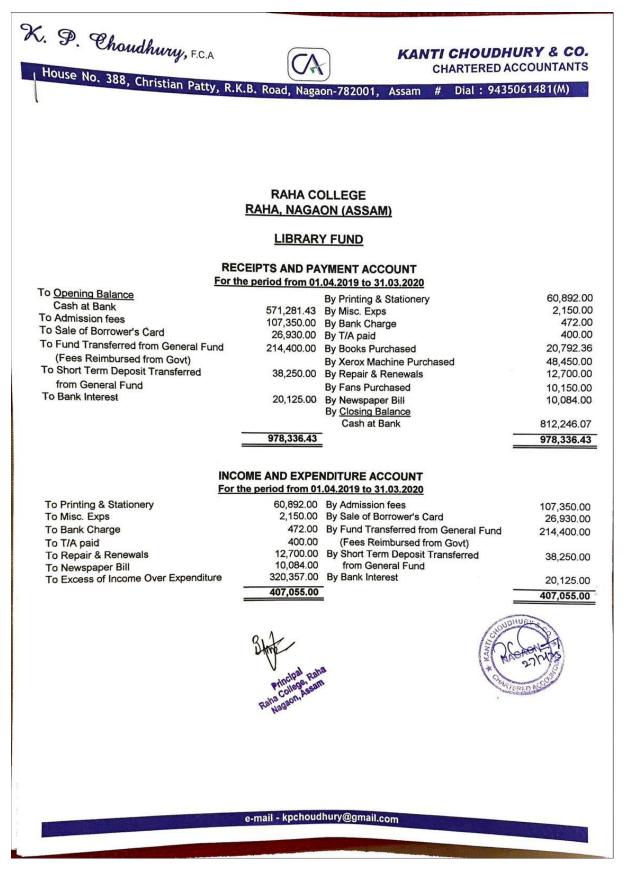

# Receipts and payment Account, Raha College From 01/04/2019 to 31/03/2020

| Fund                  | Rupees)         |                   | Payment(in<br>Rupees) | Balance<br>Amount (in<br>Rupees) |  |
|-----------------------|-----------------|-------------------|-----------------------|----------------------------------|--|
| UGC Fund              | Opening Balance | 25,987.00         | 00.00                 | 64,491.00                        |  |
|                       | Receipt         | 38,504.00         | 00.00                 |                                  |  |
| RUSA Fund             | Opening Balance | 264,368.50        | 1200000000            | 315,288.06                       |  |
|                       | Receipt         | 5,050,924.00      | 5,000,004.44          |                                  |  |
| STUDENT<br>UNION Fund | Opening Balance | 112,200.64        |                       |                                  |  |
| UNION Fund            | Receipt         | 221,964.00        | 251,599.00            | 82,565.64                        |  |
| MEGAZINE Fund         | Opening Balance | 203,085.09        |                       |                                  |  |
|                       | Receipt         | 304,652.00        | 256,708.00            | 251,029.09                       |  |
| GAMES&<br>SPORTS Fund | Opening Balance | 537,392.35        | 100 464 00            | 686,329.35                       |  |
|                       | Receipt         | 258,401.00        | . 109,464.00          |                                  |  |
| EXAMINATION<br>Fund   | Opening Balance | 838,231.71        | (6 001 00             | 1 072 778 17                     |  |
|                       | Receipt         | 300,778.00        | . 65,231.00           | 1,073,778.17                     |  |
| BUILDING Fund         | Opening Balance | 470,992.00        | 075 445 00            | 786 746 00                       |  |
|                       | Receipt         | 1,291,398.00      | 975,645.00            | 786,745.00                       |  |
| CAUTION<br>MONEY Fund | Opening Balance | 296,983.00        | 00.00                 | 206 681 00                       |  |
| MONEY Fund            | Receipt         | 9,598.00          | 00.00                 | 306,581.00                       |  |
| CULTURAL Fund         | Opening Balance | 165,564.00        | 174,344.00            | 215 671 00                       |  |
|                       | Receipt         | 224,451.00        | 174,344.00            | 215,671.00                       |  |
| In Respect of         | Opening Balance | 2,752,291.12      | 6,744,733.00          | 2 202 460 12                     |  |
| GENERAL Fund          | Receipt         | 7,195,911.00      | 0,744,733.00          | 3,203,469.12                     |  |
| LIBRARY Fund          | Opening Balance | 571,281.43        | 166,090.36            | 812,246.07                       |  |
|                       | Receipt         | 407,055.00        |                       | 812,240.07                       |  |
| Total                 |                 | Rs.2,15,42,012.84 | Rs.1,37,43,818.80     | Rs.7,798,193.50                  |  |