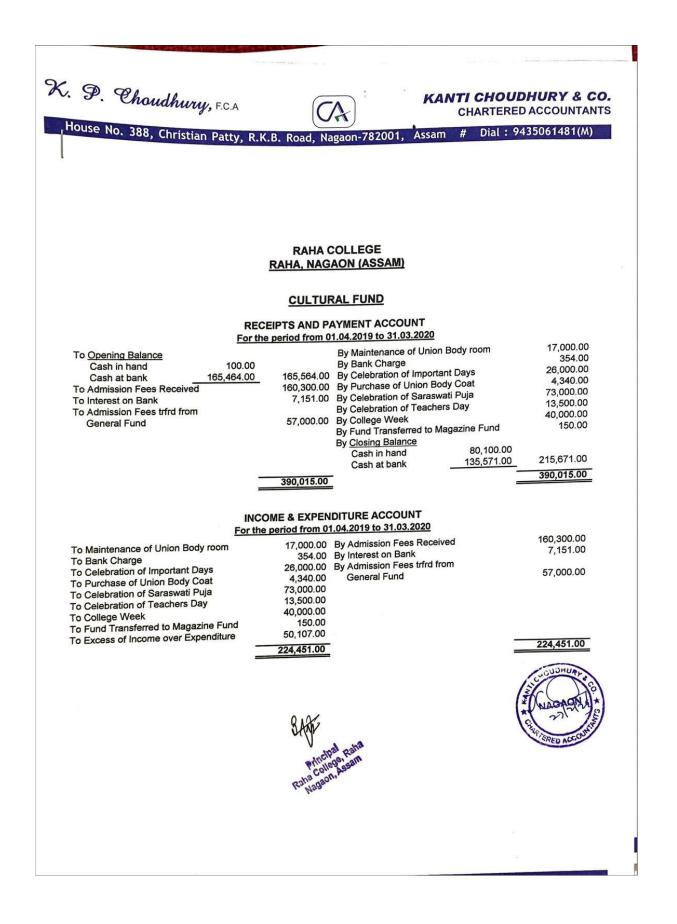

# Receipts and payment Account, Raha College From 01/04/2019 to 31/03/2020

| Fund                  | Rupees)         |                   | Payment(in<br>Rupees) | Balance<br>Amount (in<br>Rupees) |  |
|-----------------------|-----------------|-------------------|-----------------------|----------------------------------|--|
| UGC Fund              | Opening Balance | 25,987.00         | 00.00                 | 64,491.00                        |  |
|                       | Receipt         | 38,504.00         | 00.00                 |                                  |  |
| RUSA Fund             | Opening Balance | 264,368.50        | 1200000000            | 315,288.06                       |  |
|                       | Receipt         | 5,050,924.00      | 5,000,004.44          |                                  |  |
| STUDENT<br>UNION Fund | Opening Balance | 112,200.64        |                       |                                  |  |
| UNION Fund            | Receipt         | 221,964.00        | 251,599.00            | 82,565.64                        |  |
| MEGAZINE Fund         | Opening Balance | 203,085.09        |                       |                                  |  |
|                       | Receipt         | 304,652.00        | 256,708.00            | 251,029.09                       |  |
| GAMES&<br>SPORTS Fund | Opening Balance | 537,392.35        | 100 464 00            | 686,329.35                       |  |
|                       | Receipt         | 258,401.00        | . 109,464.00          |                                  |  |
| EXAMINATION<br>Fund   | Opening Balance | 838,231.71        | (6 001 00             | 1 072 778 17                     |  |
|                       | Receipt         | 300,778.00        | . 65,231.00           | 1,073,778.17                     |  |
| BUILDING Fund         | Opening Balance | 470,992.00        | 075 445 00            | 786 746 00                       |  |
|                       | Receipt         | 1,291,398.00      | 975,645.00            | 786,745.00                       |  |
| CAUTION<br>MONEY Fund | Opening Balance | 296,983.00        | 00.00                 | 206 681 00                       |  |
| MONEY Fund            | Receipt         | 9,598.00          | 00.00                 | 306,581.00                       |  |
| CULTURAL Fund         | Opening Balance | 165,564.00        | 174,344.00            | 215 671 00                       |  |
|                       | Receipt         | 224,451.00        | 174,344.00            | 215,671.00                       |  |
| In Respect of         | Opening Balance | 2,752,291.12      | 6,744,733.00          | 2 202 460 12                     |  |
| GENERAL Fund          | Receipt         | 7,195,911.00      | 0,744,733.00          | 3,203,469.12                     |  |
| LIBRARY Fund          | Opening Balance | 571,281.43        | 166,090.36            | 812,246.07                       |  |
|                       | Receipt         | 407,055.00        |                       | 812,240.07                       |  |
| Total                 |                 | Rs.2,15,42,012.84 | Rs.1,37,43,818.80     | Rs.7,798,193.50                  |  |