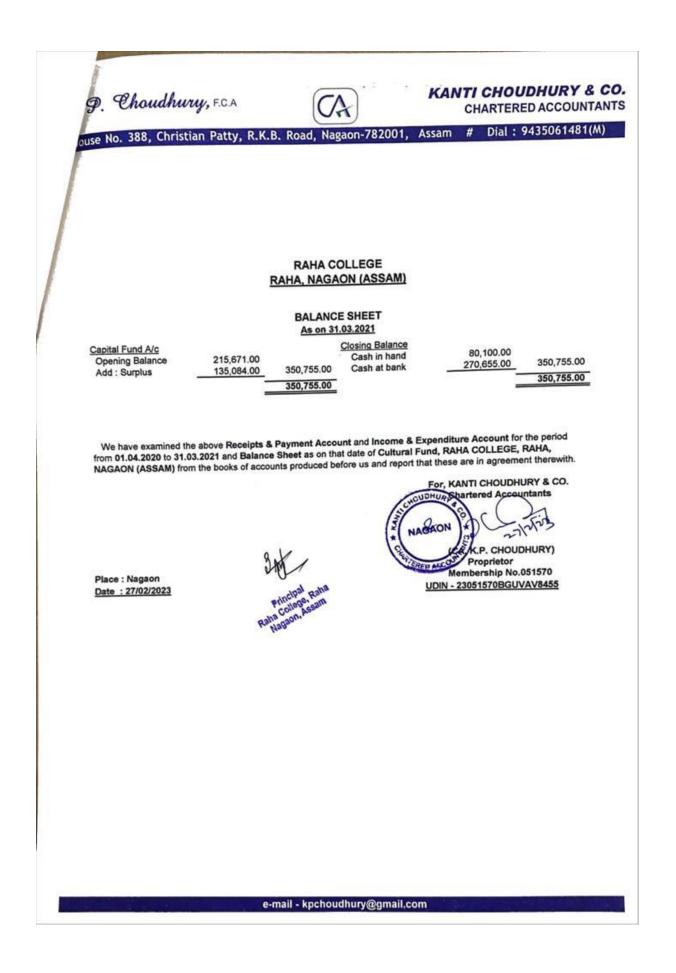

### Receipts and payment Account, Raha College From 01/04/2020 to 31/03/2021

| Fund                | Receipt         | Amount (in<br>Rupees) | Payment (in<br>Rupees) | Balance<br>Amount (in<br>Rupees) |  |
|---------------------|-----------------|-----------------------|------------------------|----------------------------------|--|
| UGC Fund            | Opening Balance | 64,491.00             |                        | 66,263.00                        |  |
|                     | Receipt         | 1,772.00              | - 00.00                |                                  |  |
| RUSA Fund           | Opening Balance | 315,288.06            | 00.00                  |                                  |  |
|                     | Receipt         | 8,663.00              | _ 00.00                | 323,951.06                       |  |
| STUDENT             | Opening Balance | 82,565.64             |                        |                                  |  |
| UNION Fund          | Receipt         | 187,947.00            | 18,500.00              | 252,012.64                       |  |
| MEGAZINE Fund       | Opening Balance | 251,029.09            |                        | 105 505 00                       |  |
|                     | Receipt         | 284,596.00            | 50,000.00              | 485,625.09                       |  |
| GAMES&              | Opening Balance | 686,329.35            |                        | 360,387.35                       |  |
| SPORTS Fund         | Receipt         | 202,047.00            | 527,989.00             |                                  |  |
| EXAMINATION<br>Fund | Opening Balance | 1,073,778.17          |                        | 1 2 40 055 12                    |  |
|                     | Receipt         | 347,781.00            | 72,704.00              | 1,348,855.17                     |  |
| BUILDING Fund       | Opening Balance | 786,745.00            |                        | 1 (02 240 00                     |  |
|                     | Receipt         | 1,939,191.00          | 1,123,696.00           | 1,602,240.00                     |  |
| CAUTION             | Opening Balance | 306,581.00            | 00.00                  | 215 005 00                       |  |
| MONEY Fund          | Receipt         | 8,424.00              | 00.00                  | 315,005.00                       |  |
| CULTURAL Fund       | Opening Balance | 215,671.00            | 54 200 00              | 350,755.00                       |  |
|                     | Receipt         | 189,384.00            | 54,300.00              |                                  |  |
| In Respect of       | Opening Balance | 3,203,469.12          | 5 726 290 00           | 5 072 492 12                     |  |
| GENERAL Fund        | Receipt         | 8,495,394.00          | 5,726,380.00           | 5,972,483.12                     |  |
| LIBRARY Fund        | Opening Balance | 812,246.07            | 101 749 00             | 1 126 092 07                     |  |
|                     | Receipt         | 425,485.00            | 101,748.00             | 1,135,983.07                     |  |
| Total               |                 | Rs.1,98,88,877.5      | Rs.76,75,317.00        | Rs.12,213,560.50                 |  |