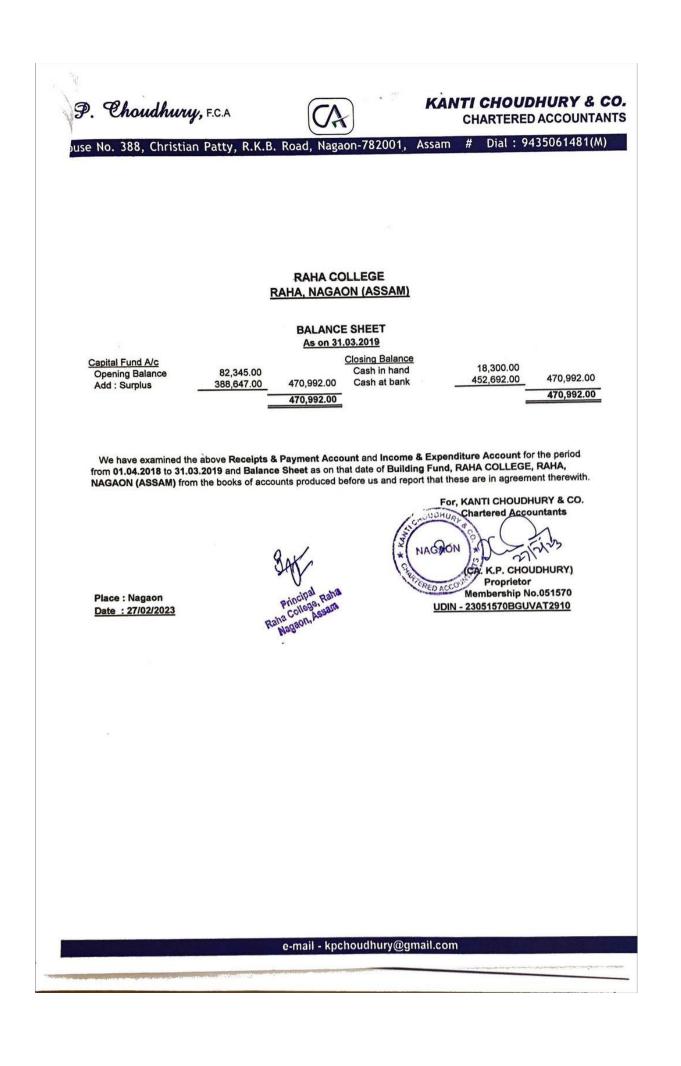

### Receipts and payment Account, Raha College From 01/04/2018 to 31/03/2019

| Fund                | Receipt         | Amount (in<br>Rupees) | Payment (in<br>Rupees) | Balance<br>Amount (in<br>Rupees) |  |
|---------------------|-----------------|-----------------------|------------------------|----------------------------------|--|
| UGC Fund            | Opening Balance | 25,098.00             |                        |                                  |  |
|                     | Receipt         | 889.00                | 00.00                  | 25,987.00                        |  |
| RUSA Fund           | Opening Balance | 142,317.00            |                        |                                  |  |
|                     | Receipt         | 10,118,746.00         | 9,996,694.50           | 264,368.50                       |  |
| STUDENT             | Opening Balance | 146,330.64            |                        |                                  |  |
| UNION Fund          | Receipt         | 225,307.00            | 259,437.00             | 112,200.64                       |  |
| MEGAZINE Fund       | Opening Balance | 188,847.09            |                        |                                  |  |
|                     | Receipt         | 227,830.00            | 213,592.00             | 203,085.09                       |  |
| GAMES&              | Opening Balance | 317,398.85            |                        | 537,392.35                       |  |
| SPORTS Fund         | Receipt         | 309,794.00            | 89,800.50              |                                  |  |
| EXAMINATION<br>Fund | Opening Balance | 680,123.17            |                        |                                  |  |
|                     | Receipt         | 167,130.00            | 9,022.00               | 838,231.17                       |  |
| BUILDING Fund       | Opening Balance | 82,345.00             |                        |                                  |  |
|                     | Receipt         | 642,640.00            | 253,993.00             | 470,992.00                       |  |
| CAUTION             | Opening Balance | 225,677.00            |                        |                                  |  |
| MONEY Fund          | Receipt         | 71,365.00             | 59.00                  | 296,983.00                       |  |
| CULTURAL Fund       | Opening Balance | 99,314.00             |                        |                                  |  |
|                     | Receipt         | 226,237.00            | 159,987.00             | 165,564.00                       |  |
| In Respect of       | Opening Balance | 1,253,918.52          |                        | 2,752,291.12                     |  |
| GENERAL Fund        | Receipt         | 6,514,161.00          | 5,015,788.40           |                                  |  |
| LIBRARY Fund        | Opening Balance | 323,794.43            |                        |                                  |  |
|                     | Receipt         | 346,206.00            | 98,719.00              | 571,281.43                       |  |
| Total               |                 | Rs.2,23,35,468.70     | Rs.16097092.40         | Rs.6,238,376.30                  |  |