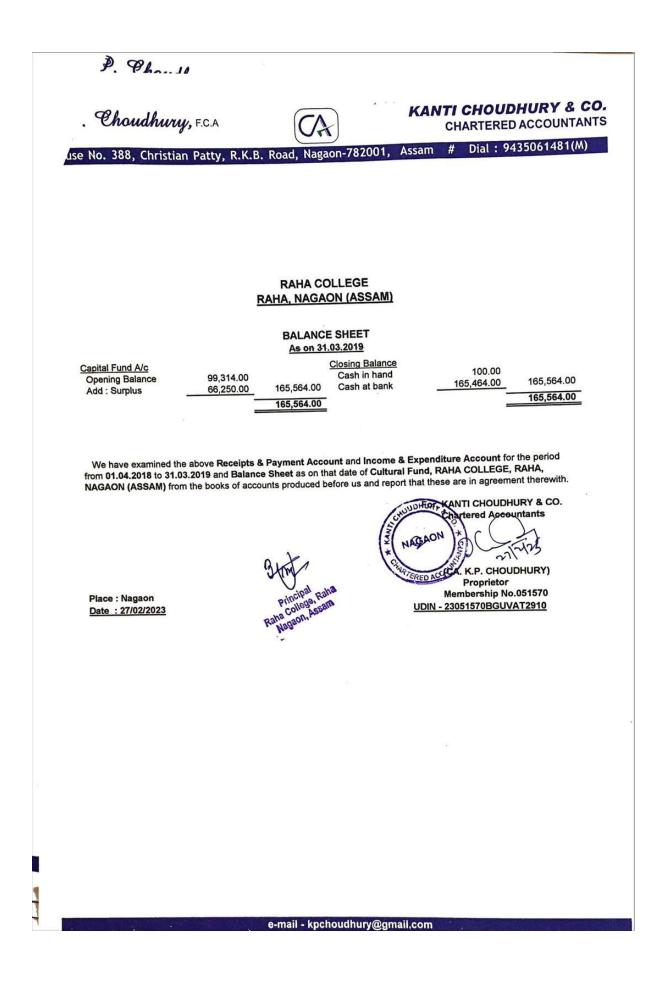

### Receipts and payment Account, Raha College From 01/04/2018 to 31/03/2019

| Fund                | Receipt         | Amount (in<br>Rupees) | Payment (in<br>Rupees) | Balance<br>Amount (in<br>Rupees) |  |
|---------------------|-----------------|-----------------------|------------------------|----------------------------------|--|
| UGC Fund            | Opening Balance | 25,098.00             |                        |                                  |  |
|                     | Receipt         | 889.00                | 00.00                  | 25,987.00                        |  |
| RUSA Fund           | Opening Balance | 142,317.00            |                        |                                  |  |
|                     | Receipt         | 10,118,746.00         | 9,996,694.50           | 264,368.50                       |  |
| STUDENT             | Opening Balance | 146,330.64            |                        |                                  |  |
| UNION Fund          | Receipt         | 225,307.00            | 259,437.00             | 112,200.64                       |  |
| MEGAZINE Fund       | Opening Balance | 188,847.09            |                        |                                  |  |
|                     | Receipt         | 227,830.00            | 213,592.00             | 203,085.09                       |  |
| GAMES&              | Opening Balance | 317,398.85            |                        | 537,392.35                       |  |
| SPORTS Fund         | Receipt         | 309,794.00            | 89,800.50              |                                  |  |
| EXAMINATION<br>Fund | Opening Balance | 680,123.17            |                        |                                  |  |
|                     | Receipt         | 167,130.00            | 9,022.00               | 838,231.17                       |  |
| BUILDING Fund       | Opening Balance | 82,345.00             |                        |                                  |  |
|                     | Receipt         | 642,640.00            | 253,993.00             | 470,992.00                       |  |
| CAUTION             | Opening Balance | 225,677.00            |                        |                                  |  |
| MONEY Fund          | Receipt         | 71,365.00             | 59.00                  | 296,983.00                       |  |
| CULTURAL Fund       | Opening Balance | 99,314.00             |                        |                                  |  |
|                     | Receipt         | 226,237.00            | 159,987.00             | 165,564.00                       |  |
| In Respect of       | Opening Balance | 1,253,918.52          |                        | 2,752,291.12                     |  |
| GENERAL Fund        | Receipt         | 6,514,161.00          | 5,015,788.40           |                                  |  |
| LIBRARY Fund        | Opening Balance | 323,794.43            |                        |                                  |  |
|                     | Receipt         | 346,206.00            | 98,719.00              | 571,281.43                       |  |
| Total               |                 | Rs.2,23,35,468.70     | Rs.16097092.40         | Rs.6,238,376.30                  |  |