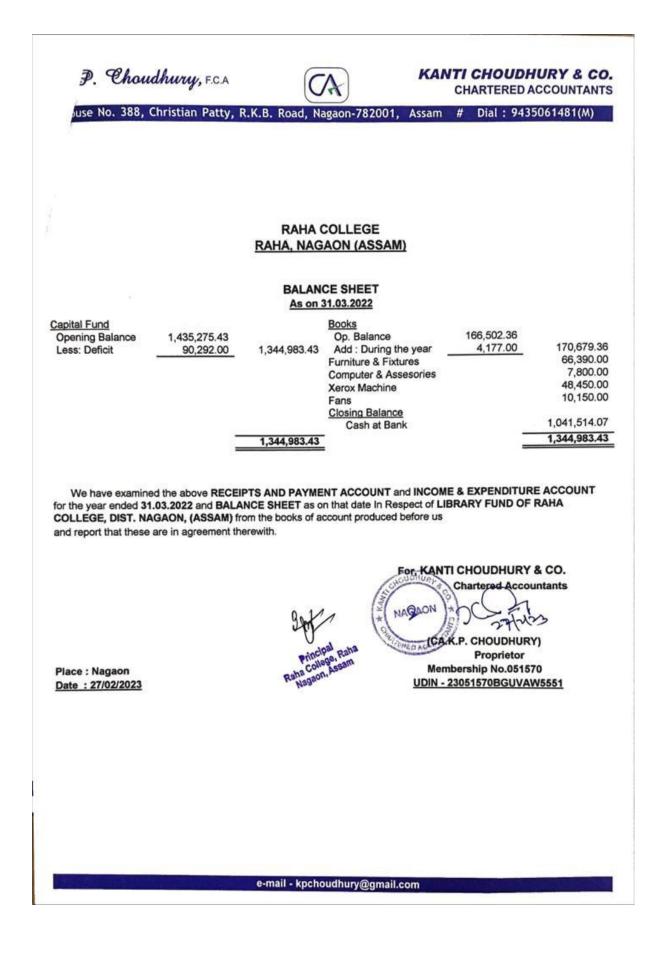

# Receipts and payment Account, Raha College From 01/04/2021 31/03/2022

| Fund                | Receipt Amount (in<br>Rupees) |                | Payment(in<br>Rupees) | Balance<br>Amount (in<br>Rupees) |  |
|---------------------|-------------------------------|----------------|-----------------------|----------------------------------|--|
| UGC Fund            | Opening Balance               | 66,263.00      |                       |                                  |  |
|                     | Receipt                       | 1,807.00       | 00.00                 | 68,070.00                        |  |
| RUSA Fund           | Opening Balance               | 323,951.06     |                       |                                  |  |
|                     | Receipt                       | 8,322.00       | 330,586.00            | 1,687.06                         |  |
| STUDENT             | Opening Balance               | 252,012.64     |                       |                                  |  |
| UNION Fund          | Receipt                       | 14,275.00      | 175,810.00            | 90,477.64                        |  |
| MEGAZINE Fund       | Opening Balance               | 485,625.09     |                       |                                  |  |
|                     | Receipt                       | 25,658.00      | 25,065.00             | 4,86,218.09                      |  |
| GAMES&              | Opening Balance               | 360,387.35     |                       | 2,47,392.35                      |  |
| SPORTS Fund         | Receipt                       | 17,045.00      | 130,040.00            |                                  |  |
| EXAMINATION<br>Fund | Opening Balance               | 1,348,855.17   |                       |                                  |  |
|                     | Receipt                       | 37,582.00      | 33,635.00             | 1,352,802.17                     |  |
| BUILDING Fund       | Opening Balance               | 1,602,240.00   |                       | 24,694.00                        |  |
|                     | Receipt                       | 27,824.00      | 1,605,370             |                                  |  |
| CAUTION             | Opening Balance               | 315,005.00     |                       |                                  |  |
| MONEY Fund          | Receipt                       | 8,591.00       | 00.00                 | 3,23,596.00                      |  |
| CULTURAL Fund       | Opening Balance               | 350,755.00     |                       | 2 19,962.00                      |  |
|                     | Receipt                       | 15,072.00      | 145,865.00            |                                  |  |
| In Respect of       | Opening Balance               | 5,972,483.12   |                       |                                  |  |
| GENERAL Fund        | Receipt                       | 4,106698.44    | 5,022,046.44          | 5,057,135.12                     |  |
| LIBRARY Fund        | Opening Balance               | 1135,983.07    |                       |                                  |  |
|                     | Receipt                       | 81,025         | 175,494.00            | 1,041,514.07                     |  |
|                     | Total                         | Rs.16557459.94 | Rs.76,43,911.44       | Rs.8913548.5                     |  |