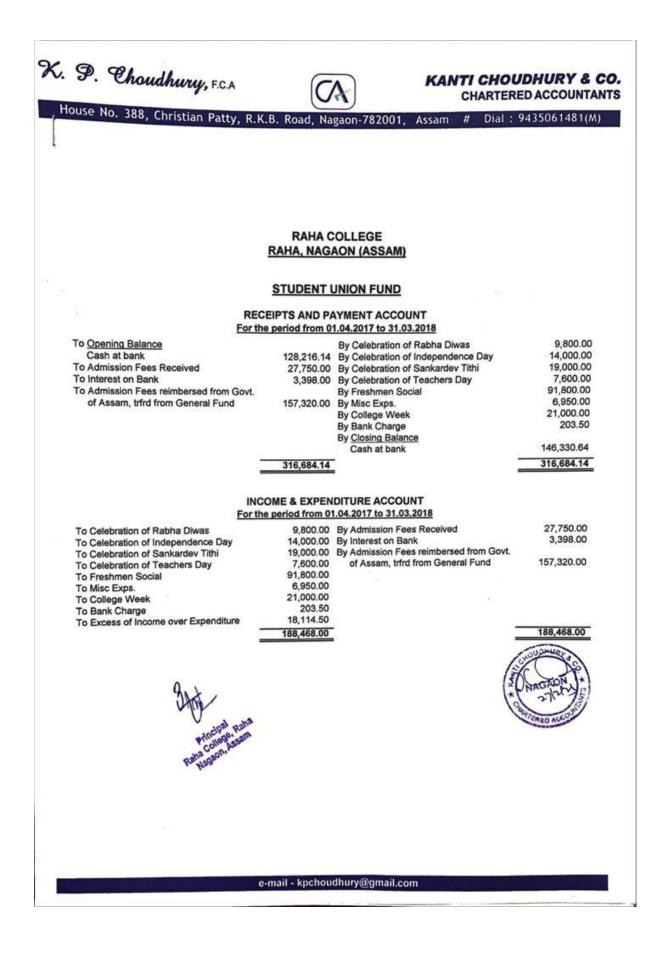

KANTI CHOUDHURY & CO. 9. Choudhury, F.C.A CHARTERED ACCOUNTANTS Jouse No. 388, Christian Patty, R.K.B. Road, Nagaon-782001, Assam # Dial: 9435061481(M) RAHA COLLEGE RAHA, NAGAON (ASSAM) BALANCE SHEET As on 31.03.2018 **Closing Balance** Capital Fund A/c Opening Balance Add : Surplus 146,330.64 Cash at bank 128,216.14 146,330.64 18,114.50 146,330.64 146,330.64 We have examined the above Receipts & Payment Account and Income & Expenditure Account for the period from 01.04.2017 to 31.03.2018 and Balance Sheet as on that date of Student Union Fund, RAHA COLLEGE, RAHA, NAGAON (ASSAM) from the books of accounts produced before us and report that these are in agreement therewith. For. KANTI CHOUDHURY & CO. NABAON K.P. CHOUDHURY) 5 (CA CRED ACC Proprietor Membership No.051570 Principal Ra UDIN - 23051570BGUVAS9036 Place : Nagaon Date : 27/02/2023 e-mail - kpchoudhury@gmail.com