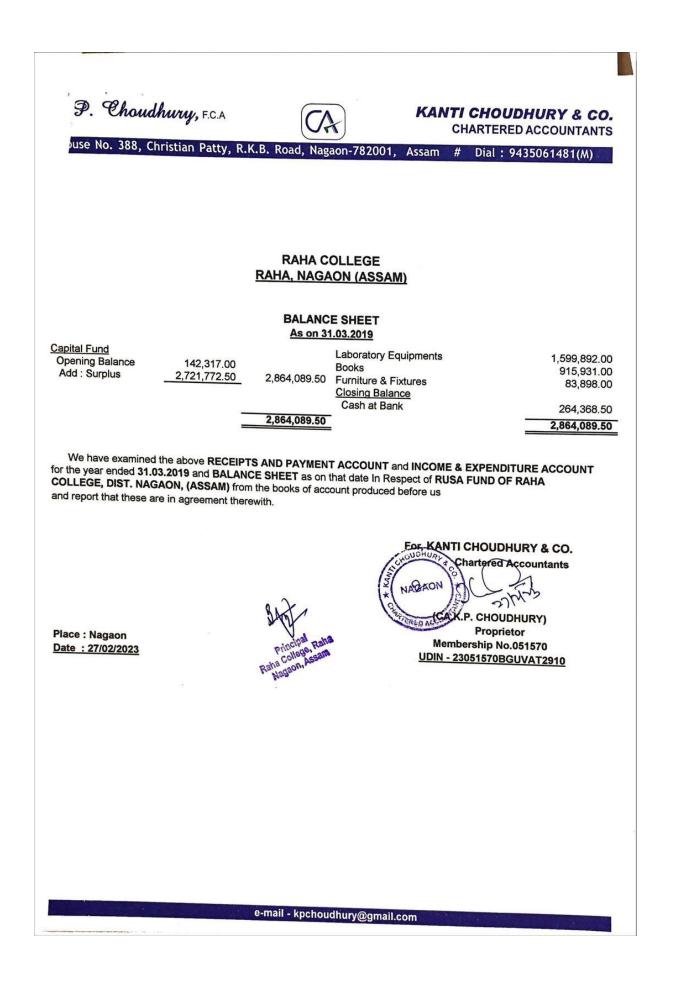

### Receipts and payment Account, Raha College From 01/04/2018 to 31/03/2019

| Fund                | Receipt         | Amount (in<br>Rupees) | Payment (in<br>Rupees) | Balance<br>Amount (in<br>Rupees) |  |
|---------------------|-----------------|-----------------------|------------------------|----------------------------------|--|
| UGC Fund            | Opening Balance | 25,098.00             |                        |                                  |  |
|                     | Receipt         | 889.00                | 00.00                  | 25,987.00                        |  |
| RUSA Fund           | Opening Balance | 142,317.00            |                        |                                  |  |
|                     | Receipt         | 10,118,746.00         | 9,996,694.50           | 264,368.50                       |  |
| STUDENT             | Opening Balance | 146,330.64            |                        |                                  |  |
| UNION Fund          | Receipt         | 225,307.00            | 259,437.00             | 112,200.64                       |  |
| MEGAZINE Fund       | Opening Balance | 188,847.09            |                        |                                  |  |
|                     | Receipt         | 227,830.00            | 213,592.00             | 203,085.09                       |  |
| GAMES&              | Opening Balance | 317,398.85            |                        | 537,392.35                       |  |
| SPORTS Fund         | Receipt         | 309,794.00            | 89,800.50              |                                  |  |
| EXAMINATION<br>Fund | Opening Balance | 680,123.17            |                        |                                  |  |
|                     | Receipt         | 167,130.00            | 9,022.00               | 838,231.17                       |  |
| BUILDING Fund       | Opening Balance | 82,345.00             |                        |                                  |  |
|                     | Receipt         | 642,640.00            | 253,993.00             | 470,992.00                       |  |
| CAUTION             | Opening Balance | 225,677.00            |                        |                                  |  |
| MONEY Fund          | Receipt         | 71,365.00             | 59.00                  | 296,983.00                       |  |
| CULTURAL Fund       | Opening Balance | 99,314.00             |                        |                                  |  |
|                     | Receipt         | 226,237.00            | 159,987.00             | 165,564.00                       |  |
| In Respect of       | Opening Balance | 1,253,918.52          |                        | 2,752,291.12                     |  |
| GENERAL Fund        | Receipt         | 6,514,161.00          | 5,015,788.40           |                                  |  |
| LIBRARY Fund        | Opening Balance | 323,794.43            |                        |                                  |  |
|                     | Receipt         | 346,206.00            | 98,719.00              | 571,281.43                       |  |
| Total               |                 | Rs.2,23,35,468.70     | Rs.16097092.40         | Rs.6,238,376.30                  |  |