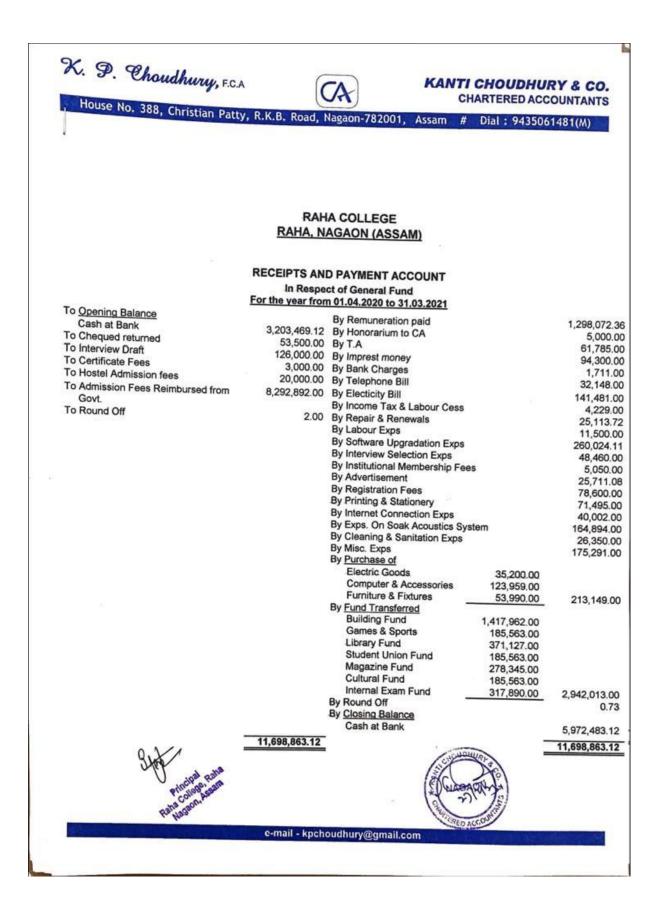

### Receipts and payment Account, Raha College From 01/04/2020 to 31/03/2021

| Fund                | Receipt         | Amount (in<br>Rupees) | Payment (in<br>Rupees) | Balance<br>Amount (in<br>Rupees) |  |
|---------------------|-----------------|-----------------------|------------------------|----------------------------------|--|
| UGC Fund            | Opening Balance | 64,491.00             |                        | 66,263.00                        |  |
|                     | Receipt         | 1,772.00              | - 00.00                |                                  |  |
| RUSA Fund           | Opening Balance | 315,288.06            | 00.00                  |                                  |  |
|                     | Receipt         | 8,663.00              | _ 00.00                | 323,951.06                       |  |
| STUDENT             | Opening Balance | 82,565.64             |                        |                                  |  |
| UNION Fund          | Receipt         | 187,947.00            | 18,500.00              | 252,012.64                       |  |
| MEGAZINE Fund       | Opening Balance | 251,029.09            |                        | 105 505 00                       |  |
|                     | Receipt         | 284,596.00            | 50,000.00              | 485,625.09                       |  |
| GAMES&              | Opening Balance | 686,329.35            |                        | 360,387.35                       |  |
| SPORTS Fund         | Receipt         | 202,047.00            | 527,989.00             |                                  |  |
| EXAMINATION<br>Fund | Opening Balance | 1,073,778.17          |                        | 1 2 40 055 12                    |  |
|                     | Receipt         | 347,781.00            | 72,704.00              | 1,348,855.17                     |  |
| BUILDING Fund       | Opening Balance | 786,745.00            |                        | 1 (02 240 00                     |  |
|                     | Receipt         | 1,939,191.00          | 1,123,696.00           | 1,602,240.00                     |  |
| CAUTION             | Opening Balance | 306,581.00            | 00.00                  | 215 005 00                       |  |
| MONEY Fund          | Receipt         | 8,424.00              | 00.00                  | 315,005.00                       |  |
| CULTURAL Fund       | Opening Balance | 215,671.00            | 54 200 00              | 350,755.00                       |  |
|                     | Receipt         | 189,384.00            | 54,300.00              |                                  |  |
| In Respect of       | Opening Balance | 3,203,469.12          | 5 726 290 00           | 5 072 492 12                     |  |
| GENERAL Fund        | Receipt         | 8,495,394.00          | 5,726,380.00           | 5,972,483.12                     |  |
| LIBRARY Fund        | Opening Balance | 812,246.07            | 101 749 00             | 1 126 092 07                     |  |
|                     | Receipt         | 425,485.00            | 101,748.00             | 1,135,983.07                     |  |
| Total               |                 | Rs.1,98,88,877.5      | Rs.76,75,317.00        | Rs.12,213,560.50                 |  |