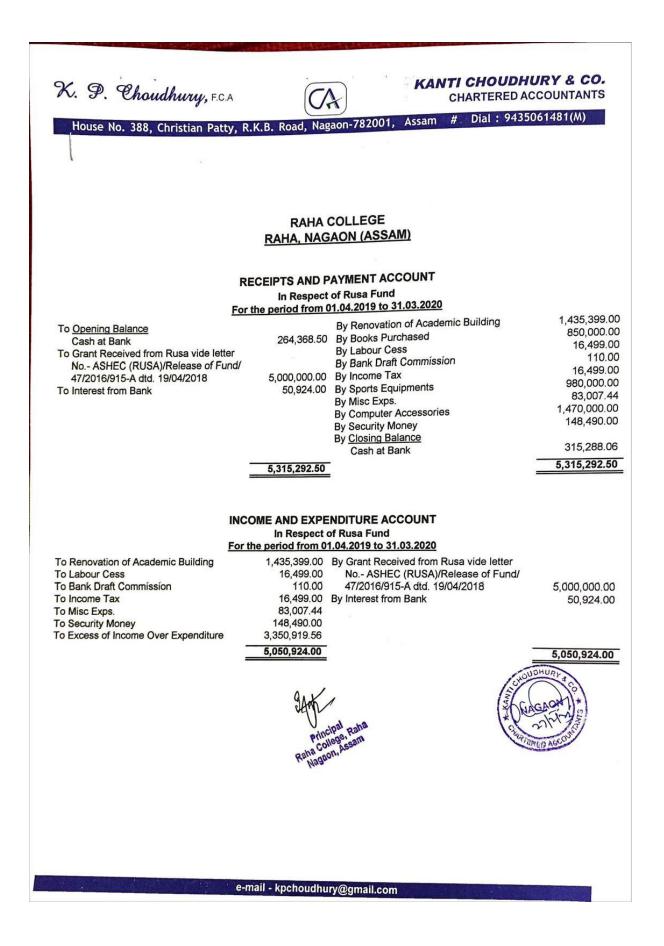

# Receipts and payment Account, Raha College From 01/04/2019 to 31/03/2020

| Fund                  | Rupees)         |                   | Payment(in<br>Rupees) | Balance<br>Amount (in<br>Rupees) |  |
|-----------------------|-----------------|-------------------|-----------------------|----------------------------------|--|
| UGC Fund              | Opening Balance | 25,987.00         | 00.00                 | 64,491.00                        |  |
|                       | Receipt         | 38,504.00         | 00.00                 |                                  |  |
| RUSA Fund             | Opening Balance | 264,368.50        | 1200000000            | 315,288.06                       |  |
|                       | Receipt         | 5,050,924.00      | 5,000,004.44          |                                  |  |
| STUDENT<br>UNION Fund | Opening Balance | 112,200.64        |                       |                                  |  |
| UNION Fund            | Receipt         | 221,964.00        | 251,599.00            | 82,565.64                        |  |
| MEGAZINE Fund         | Opening Balance | 203,085.09        |                       |                                  |  |
|                       | Receipt         | 304,652.00        | 256,708.00            | 251,029.09                       |  |
| GAMES&<br>SPORTS Fund | Opening Balance | 537,392.35        | 100 464 00            | 686,329.35                       |  |
|                       | Receipt         | 258,401.00        | . 109,464.00          |                                  |  |
| EXAMINATION<br>Fund   | Opening Balance | 838,231.71        | (6 001 00             | 1 072 778 17                     |  |
|                       | Receipt         | 300,778.00        | . 65,231.00           | 1,073,778.17                     |  |
| BUILDING Fund         | Opening Balance | 470,992.00        | 075 445 00            | 786 746 00                       |  |
|                       | Receipt         | 1,291,398.00      | 975,645.00            | 786,745.00                       |  |
| CAUTION<br>MONEY Fund | Opening Balance | 296,983.00        | 00.00                 | 206 681 00                       |  |
| MONEY Fund            | Receipt         | 9,598.00          | 00.00                 | 306,581.00                       |  |
| CULTURAL Fund         | Opening Balance | 165,564.00        | 174,344.00            | 215 671 00                       |  |
|                       | Receipt         | 224,451.00        | 174,344.00            | 215,671.00                       |  |
| In Respect of         | Opening Balance | 2,752,291.12      | 6,744,733.00          | 2 202 460 12                     |  |
| GENERAL Fund          | Receipt         | 7,195,911.00      | 0,744,733.00          | 3,203,469.12                     |  |
| LIBRARY Fund          | Opening Balance | 571,281.43        | 166,090.36            | 812,246.07                       |  |
|                       | Receipt         | 407,055.00        |                       | 812,240.07                       |  |
| Total                 |                 | Rs.2,15,42,012.84 | Rs.1,37,43,818.80     | Rs.7,798,193.50                  |  |