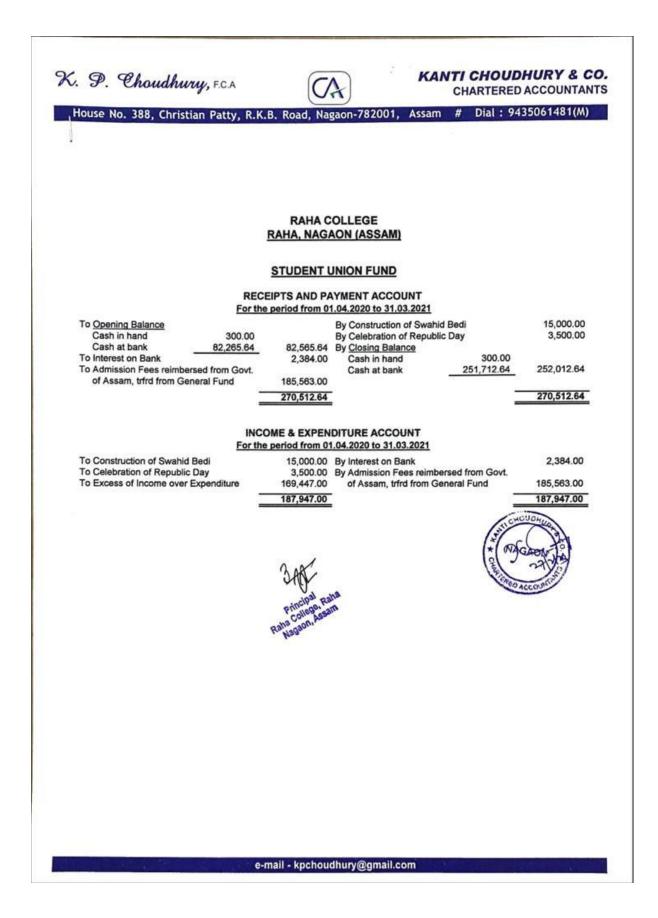

### Receipts and payment Account, Raha College From 01/04/2020 to 31/03/2021

| Fund                | Receipt         | Amount (in<br>Rupees) | Payment (in<br>Rupees) | Balance<br>Amount (in<br>Rupees) |  |
|---------------------|-----------------|-----------------------|------------------------|----------------------------------|--|
| UGC Fund            | Opening Balance | 64,491.00             |                        | 66,263.00                        |  |
|                     | Receipt         | 1,772.00              | - 00.00                |                                  |  |
| RUSA Fund           | Opening Balance | 315,288.06            | 00.00                  |                                  |  |
|                     | Receipt         | 8,663.00              | _ 00.00                | 323,951.06                       |  |
| STUDENT             | Opening Balance | 82,565.64             |                        |                                  |  |
| UNION Fund          | Receipt         | 187,947.00            | 18,500.00              | 252,012.64                       |  |
| MEGAZINE Fund       | Opening Balance | 251,029.09            |                        | 105 505 00                       |  |
|                     | Receipt         | 284,596.00            | 50,000.00              | 485,625.09                       |  |
| GAMES&              | Opening Balance | 686,329.35            |                        | 360,387.35                       |  |
| SPORTS Fund         | Receipt         | 202,047.00            | 527,989.00             |                                  |  |
| EXAMINATION<br>Fund | Opening Balance | 1,073,778.17          |                        | 1 2 40 055 12                    |  |
|                     | Receipt         | 347,781.00            | 72,704.00              | 1,348,855.17                     |  |
| BUILDING Fund       | Opening Balance | 786,745.00            |                        | 1 (02 240 00                     |  |
|                     | Receipt         | 1,939,191.00          | 1,123,696.00           | 1,602,240.00                     |  |
| CAUTION             | Opening Balance | 306,581.00            | 00.00                  | 215 005 00                       |  |
| MONEY Fund          | Receipt         | 8,424.00              | 00.00                  | 315,005.00                       |  |
| CULTURAL Fund       | Opening Balance | 215,671.00            | 54 200 00              | 350,755.00                       |  |
|                     | Receipt         | 189,384.00            | 54,300.00              |                                  |  |
| In Respect of       | Opening Balance | 3,203,469.12          | 5 726 290 00           | 5 072 492 12                     |  |
| GENERAL Fund        | Receipt         | 8,495,394.00          | 5,726,380.00           | 5,972,483.12                     |  |
| LIBRARY Fund        | Opening Balance | 812,246.07            | 101 749 00             | 1 126 092 07                     |  |
|                     | Receipt         | 425,485.00            | 101,748.00             | 1,135,983.07                     |  |
| Total               |                 | Rs.1,98,88,877.5      | Rs.76,75,317.00        | Rs.12,213,560.50                 |  |