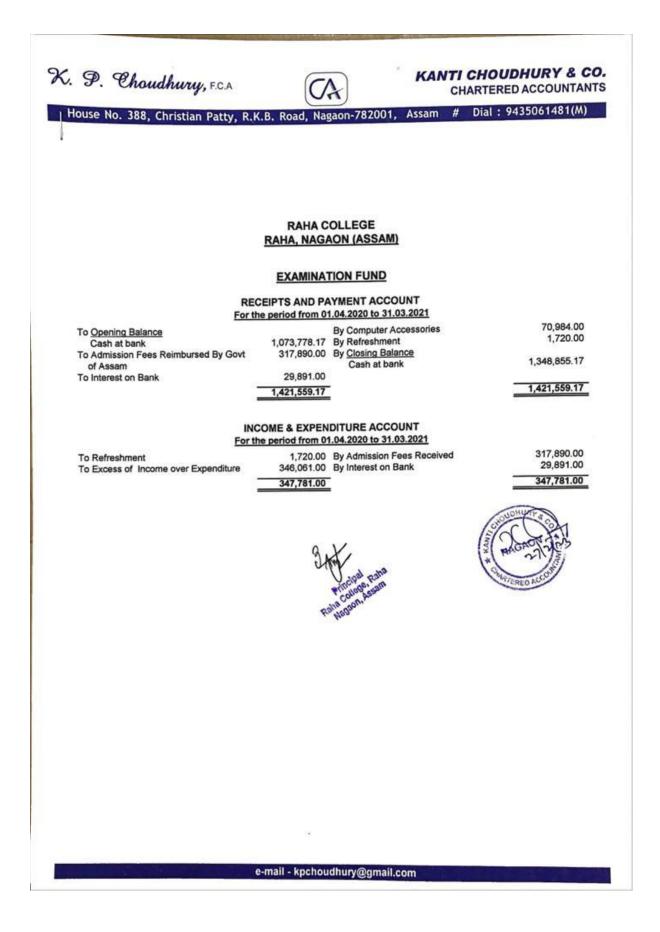

### Receipts and payment Account, Raha College From 01/04/2020 to 31/03/2021

| Fund                | Receipt         | Amount (in<br>Rupees) | Payment (in<br>Rupees) | Balance<br>Amount (in<br>Rupees) |  |
|---------------------|-----------------|-----------------------|------------------------|----------------------------------|--|
| UGC Fund            | Opening Balance | 64,491.00             |                        | 66,263.00                        |  |
|                     | Receipt         | 1,772.00              | - 00.00                |                                  |  |
| RUSA Fund           | Opening Balance | 315,288.06            | 00.00                  |                                  |  |
|                     | Receipt         | 8,663.00              | _ 00.00                | 323,951.06                       |  |
| STUDENT             | Opening Balance | 82,565.64             |                        |                                  |  |
| UNION Fund          | Receipt         | 187,947.00            | 18,500.00              | 252,012.64                       |  |
| MEGAZINE Fund       | Opening Balance | 251,029.09            |                        | 105 505 00                       |  |
|                     | Receipt         | 284,596.00            | 50,000.00              | 485,625.09                       |  |
| GAMES&              | Opening Balance | 686,329.35            |                        | 360,387.35                       |  |
| SPORTS Fund         | Receipt         | 202,047.00            | 527,989.00             |                                  |  |
| EXAMINATION<br>Fund | Opening Balance | 1,073,778.17          |                        | 1 2 40 055 12                    |  |
|                     | Receipt         | 347,781.00            | 72,704.00              | 1,348,855.17                     |  |
| BUILDING Fund       | Opening Balance | 786,745.00            |                        | 1 (02 240 00                     |  |
|                     | Receipt         | 1,939,191.00          | 1,123,696.00           | 1,602,240.00                     |  |
| CAUTION             | Opening Balance | 306,581.00            | 00.00                  | 215 005 00                       |  |
| MONEY Fund          | Receipt         | 8,424.00              | 00.00                  | 315,005.00                       |  |
| CULTURAL Fund       | Opening Balance | 215,671.00            | 54 200 00              | 350,755.00                       |  |
|                     | Receipt         | 189,384.00            | 54,300.00              |                                  |  |
| In Respect of       | Opening Balance | 3,203,469.12          | 5 726 290 00           | 5 072 492 12                     |  |
| GENERAL Fund        | Receipt         | 8,495,394.00          | 5,726,380.00           | 5,972,483.12                     |  |
| LIBRARY Fund        | Opening Balance | 812,246.07            | 101 749 00             | 1 126 092 07                     |  |
|                     | Receipt         | 425,485.00            | 101,748.00             | 1,135,983.07                     |  |
| Total               |                 | Rs.1,98,88,877.5      | Rs.76,75,317.00        | Rs.12,213,560.50                 |  |