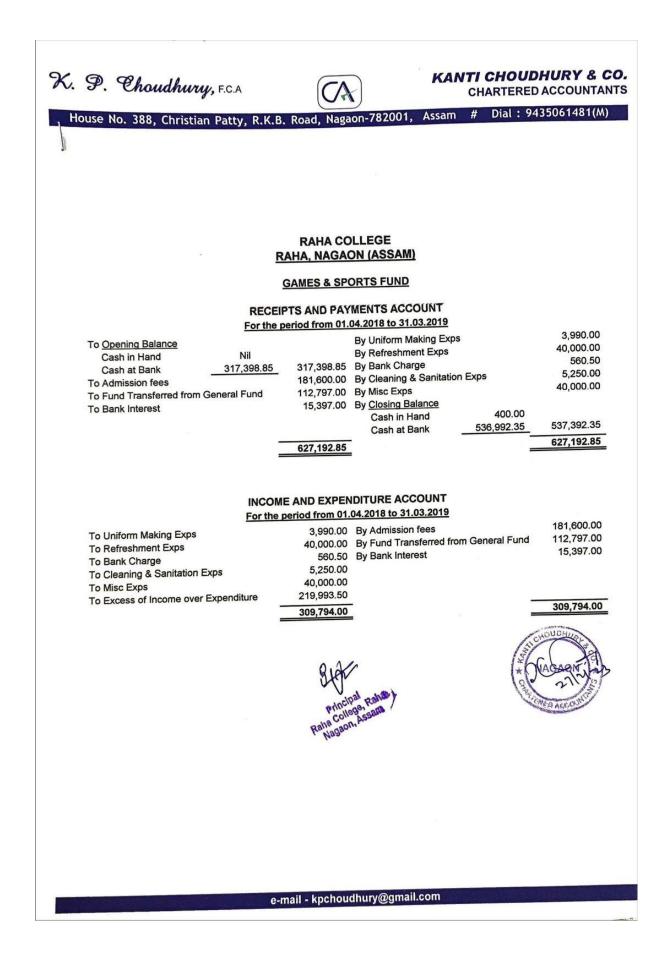

KANTI CHOUDHURY & CO. P. Choudhury, F.C.A CHARTERED ACCOUNTANTS Jouse No. 388, Christian Patty, R.K.B. Road, Nagaon-782001, Assam # Dial : 9435061481(M) RAHA COLLEGE RAHA, NAGAON (ASSAM) BALANCE SHEET As On 31.03.2018 Closing Balance Capital Fund 317,398.85 155,440.85 Cash at Bank **Opening Balance** 317,398.85 161,958.00 Add : Surplus 317,398.85 317,398.85 We have examined the above Receipts & Payment Account and Income & Expenditure Account for the period from 01.04.2017 to 31.03.2018 and Balance Sheet as on that date of Games &Sports Fund, RAHA COLLEGE, RAHA, NAGAON (ASSAM) from the books of accounts produced before us and report that these are in agreement therewith. For, KANTI CHOUDHURY & CO. AURY Chartered Aecountants NAGRON r CA. K.P. CHOUDHURY) Proprietor Tincipal Rall Membership No.051570 Place : Nagaon UDIN - 23051570BGUVAS9036 Date : 27/02/2023 e-mail - kpchoudhury@gmail.com