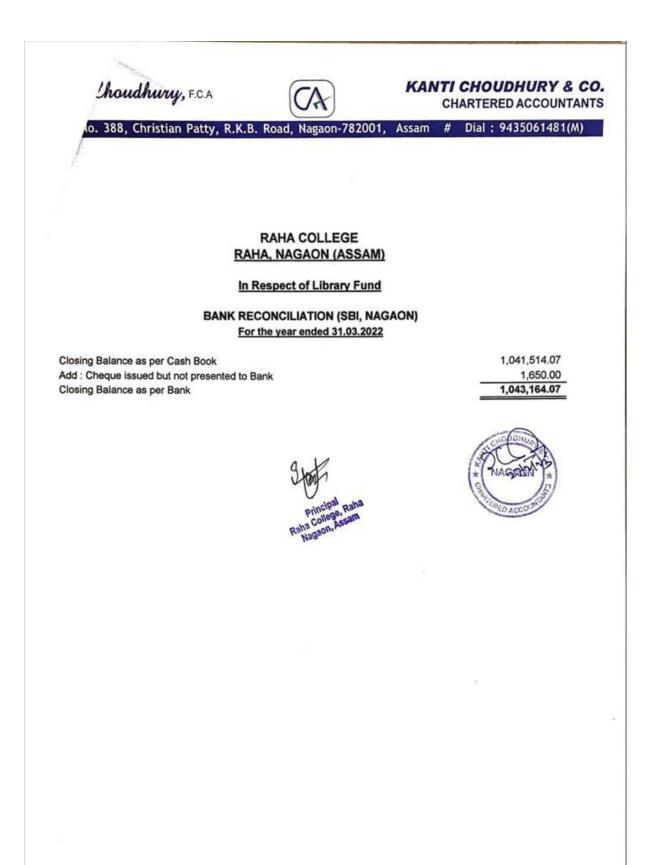

# Receipts and payment Account, Raha College From 01/04/2021 31/03/2022

| Fund                | Receipt Amount (in<br>Rupees) |                | Payment(in<br>Rupees) | Balance<br>Amount (in<br>Rupees) |  |
|---------------------|-------------------------------|----------------|-----------------------|----------------------------------|--|
| UGC Fund            | Opening Balance               | 66,263.00      |                       |                                  |  |
|                     | Receipt                       | 1,807.00       | 00.00                 | 68,070.00                        |  |
| RUSA Fund           | Opening Balance               | 323,951.06     |                       |                                  |  |
|                     | Receipt                       | 8,322.00       | 330,586.00            | 1,687.06                         |  |
| STUDENT             | Opening Balance               | 252,012.64     |                       |                                  |  |
| UNION Fund          | Receipt                       | 14,275.00      | 175,810.00            | 90,477.64                        |  |
| MEGAZINE Fund       | Opening Balance               | 485,625.09     |                       |                                  |  |
|                     | Receipt                       | 25,658.00      | 25,065.00             | 4,86,218.09                      |  |
| GAMES&              | Opening Balance               | 360,387.35     |                       | 2,47,392.35                      |  |
| SPORTS Fund         | Receipt                       | 17,045.00      | 130,040.00            |                                  |  |
| EXAMINATION<br>Fund | Opening Balance               | 1,348,855.17   |                       |                                  |  |
|                     | Receipt                       | 37,582.00      | 33,635.00             | 1,352,802.17                     |  |
| BUILDING Fund       | Opening Balance               | 1,602,240.00   |                       | 24,694.00                        |  |
|                     | Receipt                       | 27,824.00      | 1,605,370             |                                  |  |
| CAUTION             | Opening Balance               | 315,005.00     |                       |                                  |  |
| MONEY Fund          | Receipt                       | 8,591.00       | 00.00                 | 3,23,596.00                      |  |
| CULTURAL Fund       | Opening Balance               | 350,755.00     |                       | 2 19,962.00                      |  |
|                     | Receipt                       | 15,072.00      | 145,865.00            |                                  |  |
| In Respect of       | Opening Balance               | 5,972,483.12   |                       |                                  |  |
| GENERAL Fund        | Receipt                       | 4,106698.44    | 5,022,046.44          | 5,057,135.12                     |  |
| LIBRARY Fund        | Opening Balance               | 1135,983.07    |                       |                                  |  |
|                     | Receipt                       | 81,025         | 175,494.00            | 1,041,514.07                     |  |
|                     | Total                         | Rs.16557459.94 | Rs.76,43,911.44       | Rs.8913548.5                     |  |