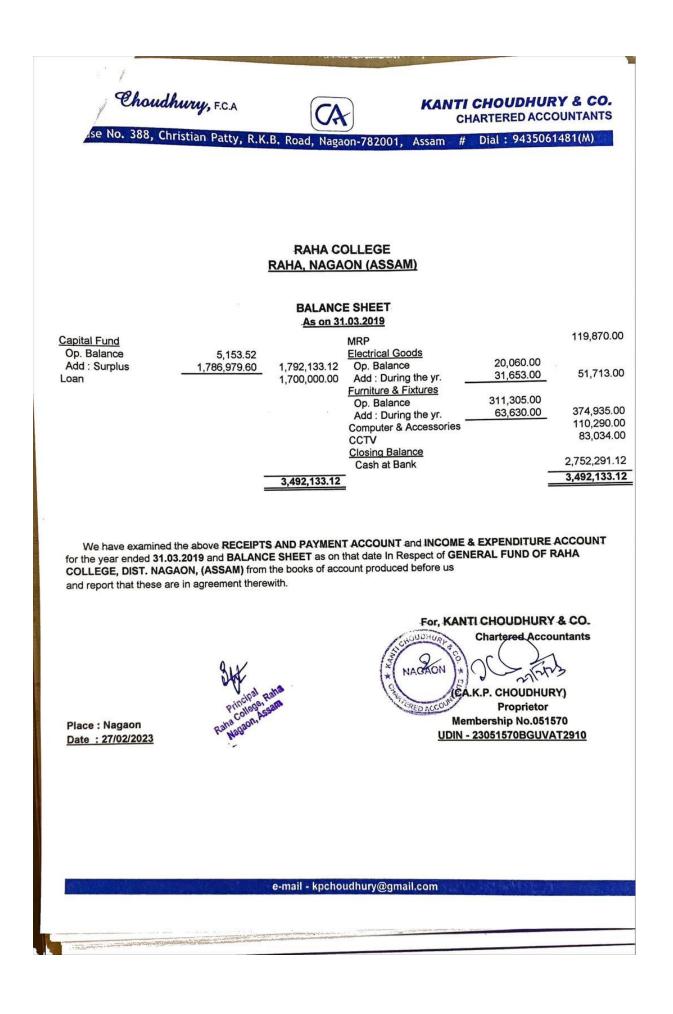

### Receipts and payment Account, Raha College From 01/04/2018 to 31/03/2019

| Fund                | Receipt         | Amount (in<br>Rupees) | Payment (in<br>Rupees) | Balance<br>Amount (in<br>Rupees) |  |
|---------------------|-----------------|-----------------------|------------------------|----------------------------------|--|
| UGC Fund            | Opening Balance | 25,098.00             |                        |                                  |  |
|                     | Receipt         | 889.00                | 00.00                  | 25,987.00                        |  |
| RUSA Fund           | Opening Balance | 142,317.00            |                        |                                  |  |
|                     | Receipt         | 10,118,746.00         | 9,996,694.50           | 264,368.50                       |  |
| STUDENT             | Opening Balance | 146,330.64            |                        |                                  |  |
| UNION Fund          | Receipt         | 225,307.00            | 259,437.00             | 112,200.64                       |  |
| MEGAZINE Fund       | Opening Balance | 188,847.09            |                        |                                  |  |
|                     | Receipt         | 227,830.00            | 213,592.00             | 203,085.09                       |  |
| GAMES&              | Opening Balance | 317,398.85            |                        | 537,392.35                       |  |
| SPORTS Fund         | Receipt         | 309,794.00            | 89,800.50              |                                  |  |
| EXAMINATION<br>Fund | Opening Balance | 680,123.17            |                        |                                  |  |
|                     | Receipt         | 167,130.00            | 9,022.00               | 838,231.17                       |  |
| BUILDING Fund       | Opening Balance | 82,345.00             |                        |                                  |  |
|                     | Receipt         | 642,640.00            | 253,993.00             | 470,992.00                       |  |
| CAUTION             | Opening Balance | 225,677.00            |                        |                                  |  |
| MONEY Fund          | Receipt         | 71,365.00             | 59.00                  | 296,983.00                       |  |
| CULTURAL Fund       | Opening Balance | 99,314.00             |                        |                                  |  |
|                     | Receipt         | 226,237.00            | 159,987.00             | 165,564.00                       |  |
| In Respect of       | Opening Balance | 1,253,918.52          |                        | 2,752,291.12                     |  |
| GENERAL Fund        | Receipt         | 6,514,161.00          | 5,015,788.40           |                                  |  |
| LIBRARY Fund        | Opening Balance | 323,794.43            |                        |                                  |  |
|                     | Receipt         | 346,206.00            | 98,719.00              | 571,281.43                       |  |
| Total               |                 | Rs.2,23,35,468.70     | Rs.16097092.40         | Rs.6,238,376.30                  |  |