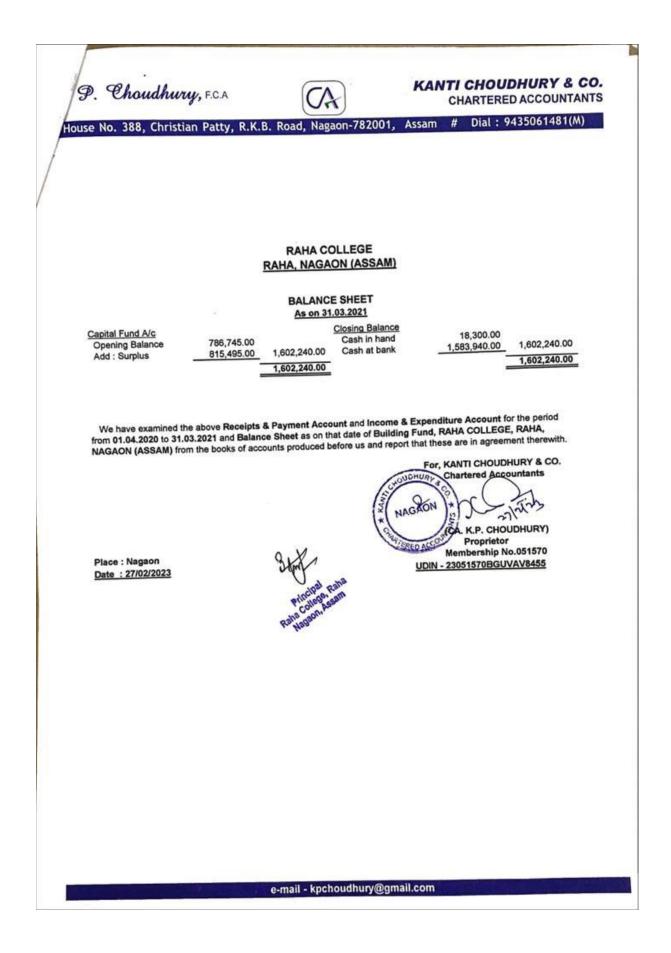

### Receipts and payment Account, Raha College From 01/04/2020 to 31/03/2021

| Fund                | Receipt         | Amount (in<br>Rupees) | Payment (in<br>Rupees) | Balance<br>Amount (in<br>Rupees) |  |
|---------------------|-----------------|-----------------------|------------------------|----------------------------------|--|
| UGC Fund            | Opening Balance | 64,491.00             |                        | 66,263.00                        |  |
|                     | Receipt         | 1,772.00              | - 00.00                |                                  |  |
| RUSA Fund           | Opening Balance | 315,288.06            | 00.00                  |                                  |  |
|                     | Receipt         | 8,663.00              | _ 00.00                | 323,951.06                       |  |
| STUDENT             | Opening Balance | 82,565.64             |                        |                                  |  |
| UNION Fund          | Receipt         | 187,947.00            | 18,500.00              | 252,012.64                       |  |
| MEGAZINE Fund       | Opening Balance | 251,029.09            |                        | 105 505 00                       |  |
|                     | Receipt         | 284,596.00            | 50,000.00              | 485,625.09                       |  |
| GAMES&              | Opening Balance | 686,329.35            |                        | 360,387.35                       |  |
| SPORTS Fund         | Receipt         | 202,047.00            | 527,989.00             |                                  |  |
| EXAMINATION<br>Fund | Opening Balance | 1,073,778.17          |                        | 1 2 40 055 12                    |  |
|                     | Receipt         | 347,781.00            | 72,704.00              | 1,348,855.17                     |  |
| BUILDING Fund       | Opening Balance | 786,745.00            |                        | 1 (02 240 00                     |  |
|                     | Receipt         | 1,939,191.00          | 1,123,696.00           | 1,602,240.00                     |  |
| CAUTION             | Opening Balance | 306,581.00            | 00.00                  | 215 005 00                       |  |
| MONEY Fund          | Receipt         | 8,424.00              | 00.00                  | 315,005.00                       |  |
| CULTURAL Fund       | Opening Balance | 215,671.00            | 54 200 00              | 350,755.00                       |  |
|                     | Receipt         | 189,384.00            | 54,300.00              |                                  |  |
| In Respect of       | Opening Balance | 3,203,469.12          | 5 726 290 00           | 5 072 492 12                     |  |
| GENERAL Fund        | Receipt         | 8,495,394.00          | 5,726,380.00           | 5,972,483.12                     |  |
| LIBRARY Fund        | Opening Balance | 812,246.07            | 101 749 00             | 1 126 092 07                     |  |
|                     | Receipt         | 425,485.00            | 101,748.00             | 1,135,983.07                     |  |
| Total               |                 | Rs.1,98,88,877.5      | Rs.76,75,317.00        | Rs.12,213,560.50                 |  |