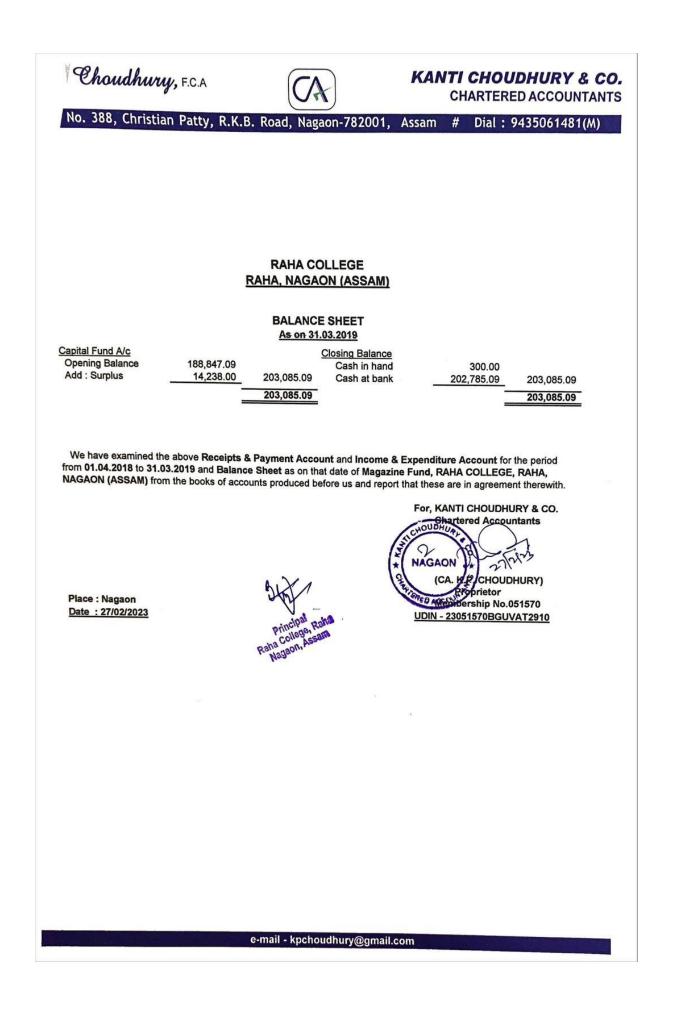

### Receipts and payment Account, Raha College From 01/04/2018 to 31/03/2019

| Fund                | Receipt         | Amount (in<br>Rupees) | Payment (in<br>Rupees) | Balance<br>Amount (in<br>Rupees) |  |
|---------------------|-----------------|-----------------------|------------------------|----------------------------------|--|
| UGC Fund            | Opening Balance | 25,098.00             |                        |                                  |  |
|                     | Receipt         | 889.00                | 00.00                  | 25,987.00                        |  |
| RUSA Fund           | Opening Balance | 142,317.00            |                        |                                  |  |
|                     | Receipt         | 10,118,746.00         | 9,996,694.50           | 264,368.50                       |  |
| STUDENT             | Opening Balance | 146,330.64            |                        |                                  |  |
| UNION Fund          | Receipt         | 225,307.00            | 259,437.00             | 112,200.64                       |  |
| MEGAZINE Fund       | Opening Balance | 188,847.09            |                        |                                  |  |
|                     | Receipt         | 227,830.00            | 213,592.00             | 203,085.09                       |  |
| GAMES&              | Opening Balance | 317,398.85            |                        | 537,392.35                       |  |
| SPORTS Fund         | Receipt         | 309,794.00            | 89,800.50              |                                  |  |
| EXAMINATION<br>Fund | Opening Balance | 680,123.17            |                        |                                  |  |
|                     | Receipt         | 167,130.00            | 9,022.00               | 838,231.17                       |  |
| BUILDING Fund       | Opening Balance | 82,345.00             |                        |                                  |  |
|                     | Receipt         | 642,640.00            | 253,993.00             | 470,992.00                       |  |
| CAUTION             | Opening Balance | 225,677.00            |                        |                                  |  |
| MONEY Fund          | Receipt         | 71,365.00             | 59.00                  | 296,983.00                       |  |
| CULTURAL Fund       | Opening Balance | 99,314.00             |                        |                                  |  |
|                     | Receipt         | 226,237.00            | 159,987.00             | 165,564.00                       |  |
| In Respect of       | Opening Balance | 1,253,918.52          |                        | 2,752,291.12                     |  |
| GENERAL Fund        | Receipt         | 6,514,161.00          | 5,015,788.40           |                                  |  |
| LIBRARY Fund        | Opening Balance | 323,794.43            |                        |                                  |  |
|                     | Receipt         | 346,206.00            | 98,719.00              | 571,281.43                       |  |
| Total               |                 | Rs.2,23,35,468.70     | Rs.16097092.40         | Rs.6,238,376.30                  |  |