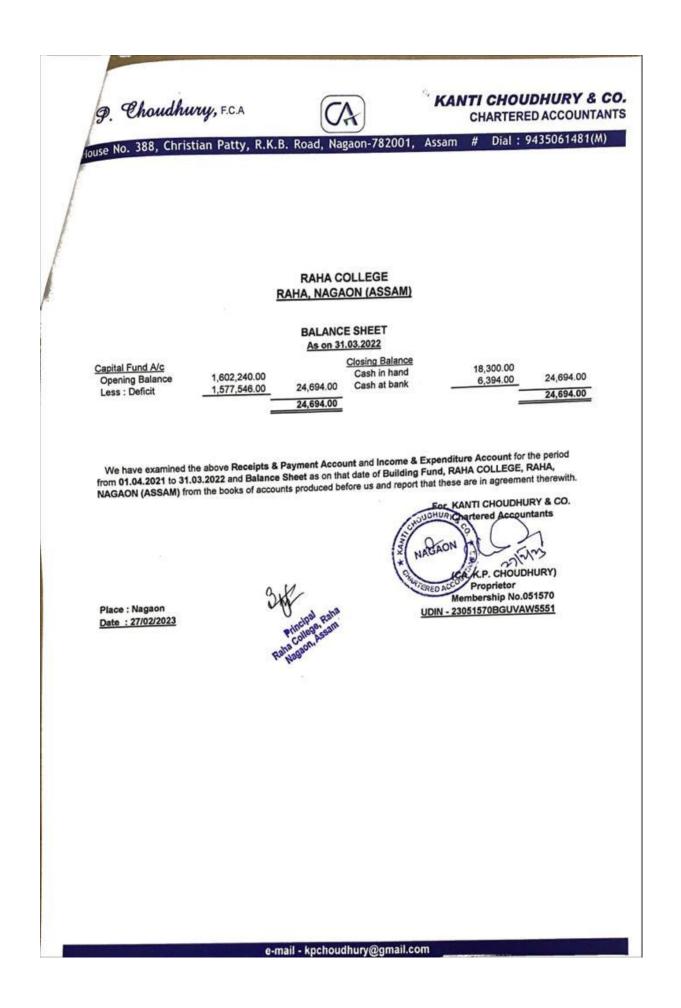

# Receipts and payment Account, Raha College From 01/04/2021 31/03/2022

| Fund                | Receipt Amount (in<br>Rupees) |                | Payment(in<br>Rupees) | Balance<br>Amount (in<br>Rupees) |  |
|---------------------|-------------------------------|----------------|-----------------------|----------------------------------|--|
| UGC Fund            | Opening Balance               | 66,263.00      |                       |                                  |  |
|                     | Receipt                       | 1,807.00       | 00.00                 | 68,070.00                        |  |
| RUSA Fund           | Opening Balance               | 323,951.06     |                       |                                  |  |
|                     | Receipt                       | 8,322.00       | 330,586.00            | 1,687.06                         |  |
| STUDENT             | Opening Balance               | 252,012.64     |                       |                                  |  |
| UNION Fund          | Receipt                       | 14,275.00      | 175,810.00            | 90,477.64                        |  |
| MEGAZINE Fund       | Opening Balance               | 485,625.09     |                       |                                  |  |
|                     | Receipt                       | 25,658.00      | 25,065.00             | 4,86,218.09                      |  |
| GAMES&              | Opening Balance               | 360,387.35     |                       | 2,47,392.35                      |  |
| SPORTS Fund         | Receipt                       | 17,045.00      | 130,040.00            |                                  |  |
| EXAMINATION<br>Fund | Opening Balance               | 1,348,855.17   |                       |                                  |  |
|                     | Receipt                       | 37,582.00      | 33,635.00             | 1,352,802.17                     |  |
| BUILDING Fund       | Opening Balance               | 1,602,240.00   |                       | 24,694.00                        |  |
|                     | Receipt                       | 27,824.00      | 1,605,370             |                                  |  |
| CAUTION             | Opening Balance               | 315,005.00     |                       |                                  |  |
| MONEY Fund          | Receipt                       | 8,591.00       | 00.00                 | 3,23,596.00                      |  |
| CULTURAL Fund       | Opening Balance               | 350,755.00     |                       | 2 19,962.00                      |  |
|                     | Receipt                       | 15,072.00      | 145,865.00            |                                  |  |
| In Respect of       | Opening Balance               | 5,972,483.12   |                       |                                  |  |
| GENERAL Fund        | Receipt                       | 4,106698.44    | 5,022,046.44          | 5,057,135.12                     |  |
| LIBRARY Fund        | Opening Balance               | 1135,983.07    |                       |                                  |  |
|                     | Receipt                       | 81,025         | 175,494.00            | 1,041,514.07                     |  |
|                     | Total                         | Rs.16557459.94 | Rs.76,43,911.44       | Rs.8913548.5                     |  |