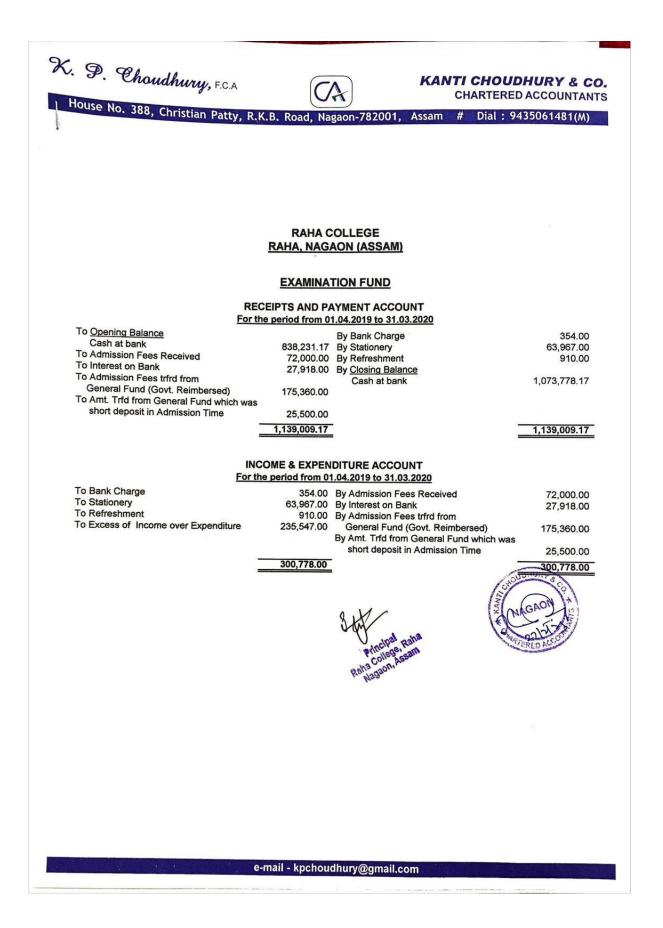

# Receipts and payment Account, Raha College From 01/04/2019 to 31/03/2020

| Fund                  | Rupees)         |                   | Payment(in<br>Rupees) | Balance<br>Amount (in<br>Rupees) |  |
|-----------------------|-----------------|-------------------|-----------------------|----------------------------------|--|
| UGC Fund              | Opening Balance | 25,987.00         | 00.00                 | 64,491.00                        |  |
|                       | Receipt         | 38,504.00         | 00.00                 |                                  |  |
| RUSA Fund             | Opening Balance | 264,368.50        | 1200000000            | 315,288.06                       |  |
|                       | Receipt         | 5,050,924.00      | 5,000,004.44          |                                  |  |
| STUDENT<br>UNION Fund | Opening Balance | 112,200.64        |                       |                                  |  |
| UNION Fund            | Receipt         | 221,964.00        | 251,599.00            | 82,565.64                        |  |
| MEGAZINE Fund         | Opening Balance | 203,085.09        |                       |                                  |  |
|                       | Receipt         | 304,652.00        | 256,708.00            | 251,029.09                       |  |
| GAMES&<br>SPORTS Fund | Opening Balance | 537,392.35        | 100 464 00            | 686,329.35                       |  |
|                       | Receipt         | 258,401.00        | . 109,464.00          |                                  |  |
| EXAMINATION<br>Fund   | Opening Balance | 838,231.71        | (6 001 00             | 1 072 778 17                     |  |
|                       | Receipt         | 300,778.00        | . 65,231.00           | 1,073,778.17                     |  |
| BUILDING Fund         | Opening Balance | 470,992.00        | 075 445 00            | 786 746 00                       |  |
|                       | Receipt         | 1,291,398.00      | 975,645.00            | 786,745.00                       |  |
| CAUTION<br>MONEY Fund | Opening Balance | 296,983.00        | 00.00                 | 206 681 00                       |  |
| MONEY Fund            | Receipt         | 9,598.00          | 00.00                 | 306,581.00                       |  |
| CULTURAL Fund         | Opening Balance | 165,564.00        | 174,344.00            | 215 671 00                       |  |
|                       | Receipt         | 224,451.00        | 174,344.00            | 215,671.00                       |  |
| In Respect of         | Opening Balance | 2,752,291.12      | 6,744,733.00          | 2 202 460 12                     |  |
| GENERAL Fund          | Receipt         | 7,195,911.00      | 0,744,733.00          | 3,203,469.12                     |  |
| LIBRARY Fund          | Opening Balance | 571,281.43        | 166,090.36            | 812,246.07                       |  |
|                       | Receipt         | 407,055.00        |                       | 812,240.07                       |  |
| Total                 |                 | Rs.2,15,42,012.84 | Rs.1,37,43,818.80     | Rs.7,798,193.50                  |  |