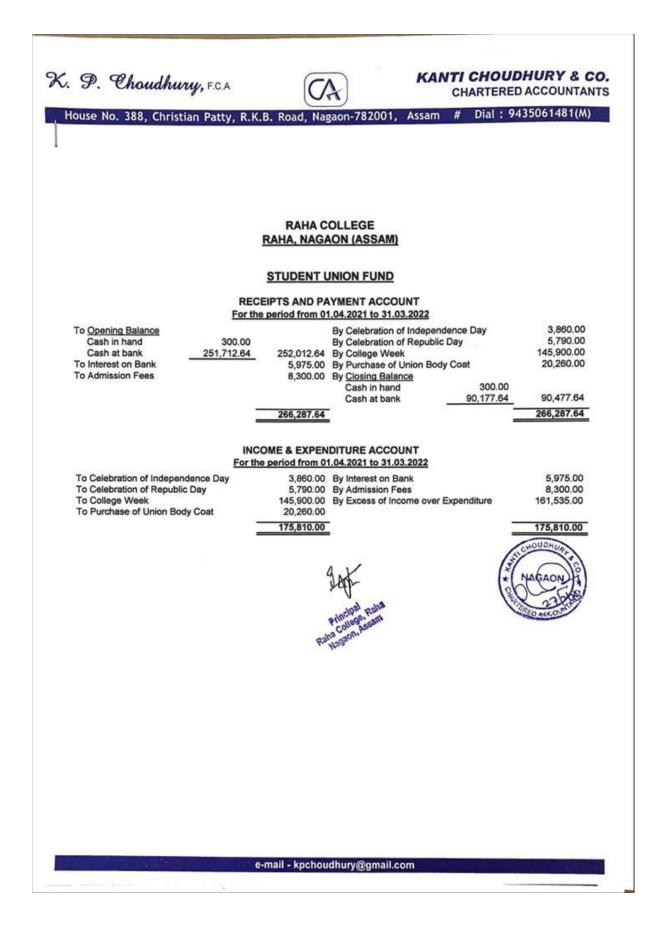

# Receipts and payment Account, Raha College From 01/04/2021 31/03/2022

| Fund                | Receipt Amount (in<br>Rupees) |                | Payment(in<br>Rupees) | Balance<br>Amount (in<br>Rupees) |  |
|---------------------|-------------------------------|----------------|-----------------------|----------------------------------|--|
| UGC Fund            | Opening Balance               | 66,263.00      |                       |                                  |  |
|                     | Receipt                       | 1,807.00       | 00.00                 | 68,070.00                        |  |
| RUSA Fund           | Opening Balance               | 323,951.06     |                       |                                  |  |
|                     | Receipt                       | 8,322.00       | 330,586.00            | 1,687.06                         |  |
| STUDENT             | Opening Balance               | 252,012.64     |                       |                                  |  |
| UNION Fund          | Receipt                       | 14,275.00      | 175,810.00            | 90,477.64                        |  |
| MEGAZINE Fund       | Opening Balance               | 485,625.09     |                       |                                  |  |
|                     | Receipt                       | 25,658.00      | 25,065.00             | 4,86,218.09                      |  |
| GAMES&              | Opening Balance               | 360,387.35     |                       | 2,47,392.35                      |  |
| SPORTS Fund         | Receipt                       | 17,045.00      | 130,040.00            |                                  |  |
| EXAMINATION<br>Fund | Opening Balance               | 1,348,855.17   |                       |                                  |  |
|                     | Receipt                       | 37,582.00      | 33,635.00             | 1,352,802.17                     |  |
| BUILDING Fund       | Opening Balance               | 1,602,240.00   |                       | 24,694.00                        |  |
|                     | Receipt                       | 27,824.00      | 1,605,370             |                                  |  |
| CAUTION             | Opening Balance               | 315,005.00     |                       |                                  |  |
| MONEY Fund          | Receipt                       | 8,591.00       | 00.00                 | 3,23,596.00                      |  |
| CULTURAL Fund       | Opening Balance               | 350,755.00     |                       | 2 19,962.00                      |  |
|                     | Receipt                       | 15,072.00      | 145,865.00            |                                  |  |
| In Respect of       | Opening Balance               | 5,972,483.12   |                       |                                  |  |
| GENERAL Fund        | Receipt                       | 4,106698.44    | 5,022,046.44          | 5,057,135.12                     |  |
| LIBRARY Fund        | Opening Balance               | 1135,983.07    |                       |                                  |  |
|                     | Receipt                       | 81,025         | 175,494.00            | 1,041,514.07                     |  |
|                     | Total                         | Rs.16557459.94 | Rs.76,43,911.44       | Rs.8913548.5                     |  |