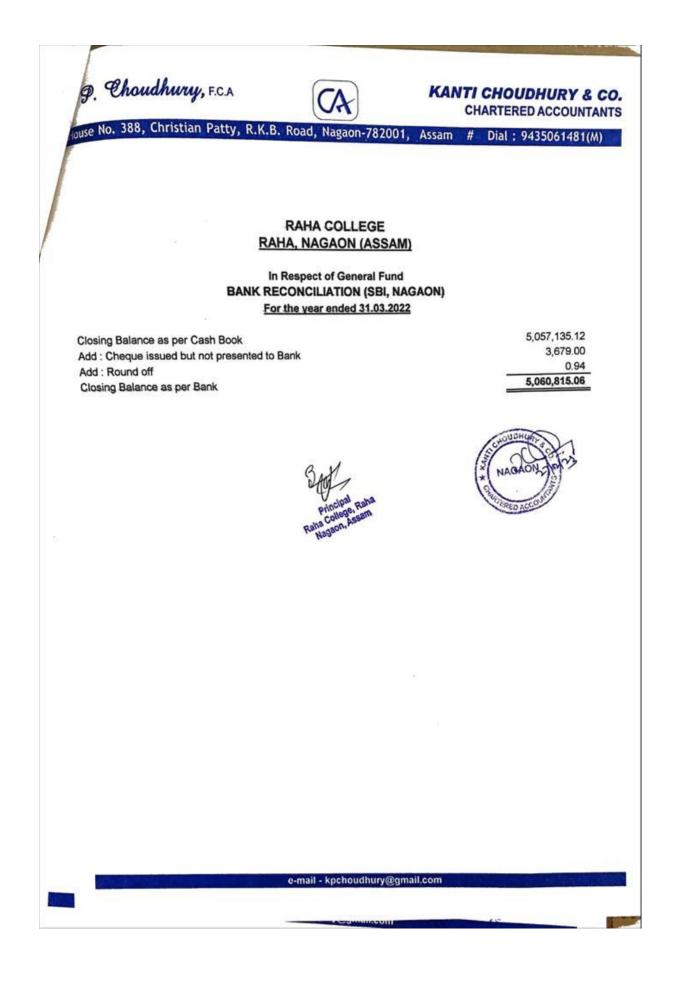

# Receipts and payment Account, Raha College From 01/04/2021 31/03/2022

| Fund                | Receipt Amount (in<br>Rupees) |                | Payment(in<br>Rupees) | Balance<br>Amount (in<br>Rupees) |  |
|---------------------|-------------------------------|----------------|-----------------------|----------------------------------|--|
| UGC Fund            | Opening Balance               | 66,263.00      |                       |                                  |  |
|                     | Receipt                       | 1,807.00       | 00.00                 | 68,070.00                        |  |
| RUSA Fund           | Opening Balance               | 323,951.06     |                       |                                  |  |
|                     | Receipt                       | 8,322.00       | 330,586.00            | 1,687.06                         |  |
| STUDENT             | Opening Balance               | 252,012.64     |                       |                                  |  |
| UNION Fund          | Receipt                       | 14,275.00      | 175,810.00            | 90,477.64                        |  |
| MEGAZINE Fund       | Opening Balance               | 485,625.09     |                       |                                  |  |
|                     | Receipt                       | 25,658.00      | 25,065.00             | 4,86,218.09                      |  |
| GAMES&              | Opening Balance               | 360,387.35     |                       | 2,47,392.35                      |  |
| SPORTS Fund         | Receipt                       | 17,045.00      | 130,040.00            |                                  |  |
| EXAMINATION<br>Fund | Opening Balance               | 1,348,855.17   |                       |                                  |  |
|                     | Receipt                       | 37,582.00      | 33,635.00             | 1,352,802.17                     |  |
| BUILDING Fund       | Opening Balance               | 1,602,240.00   |                       | 24,694.00                        |  |
|                     | Receipt                       | 27,824.00      | 1,605,370             |                                  |  |
| CAUTION             | Opening Balance               | 315,005.00     |                       |                                  |  |
| MONEY Fund          | Receipt                       | 8,591.00       | 00.00                 | 3,23,596.00                      |  |
| CULTURAL Fund       | Opening Balance               | 350,755.00     |                       | 2 19,962.00                      |  |
|                     | Receipt                       | 15,072.00      | 145,865.00            |                                  |  |
| In Respect of       | Opening Balance               | 5,972,483.12   |                       |                                  |  |
| GENERAL Fund        | Receipt                       | 4,106698.44    | 5,022,046.44          | 5,057,135.12                     |  |
| LIBRARY Fund        | Opening Balance               | 1135,983.07    |                       |                                  |  |
|                     | Receipt                       | 81,025         | 175,494.00            | 1,041,514.07                     |  |
|                     | Total                         | Rs.16557459.94 | Rs.76,43,911.44       | Rs.8913548.5                     |  |