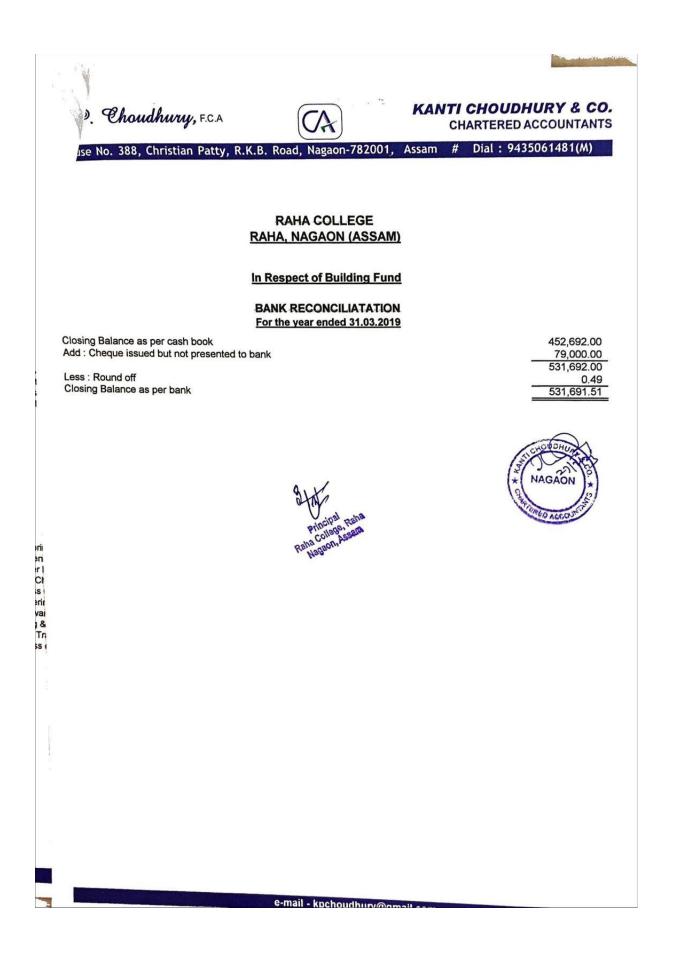

Roha Solan, Assam       |                                                   | ORED ASLOS                          |                                   |
|                                                                                | e-mail - kpchoudhury@gmail.c                      | om                                  |                                   |
| e e e e e e e e e e e e e e e e e e e                                          | and a spenou druty wyman.c                        |                                     |                                   |
|                                                                                |                                                   |                                     |                                   |

























CHARIEREDAGE ). Choudhury, F.C.A Dial : 9435061481(M) # ise No. 388, Christian Patty, R.K.B. Road, Nagaon-782001, Assam RAHA COLLEGE RAHA, NAGAON (ASSAM) BALANCE SHEET As on 31.03.2019 **Closing Balance** Capital Fund A/c 838,231.17 Cash at bank 680,123.17 **Opening Balance** 838,231.17 158,108.00 Add : Surplus 838,231.17 838,231.17 We have examined the above Receipts & Payment Account and Income & Expenditure Account for the period from 01.04.2018 to 31.03.2019 and Balance Sheet as on that date of Examination Fund, RAHA COLLEGE, RAHA, NAGAON (ASSAM) from the books of accounts produced before us and report that these are in agreement therewith. For, KANTI CHOUDHURY & CO. Chartered Accountants NAGAON 2 (CA. K.P. CHOUDHURY) Proprietor Place : Nagaon ED ACCO Membership No.051570 Date : 27