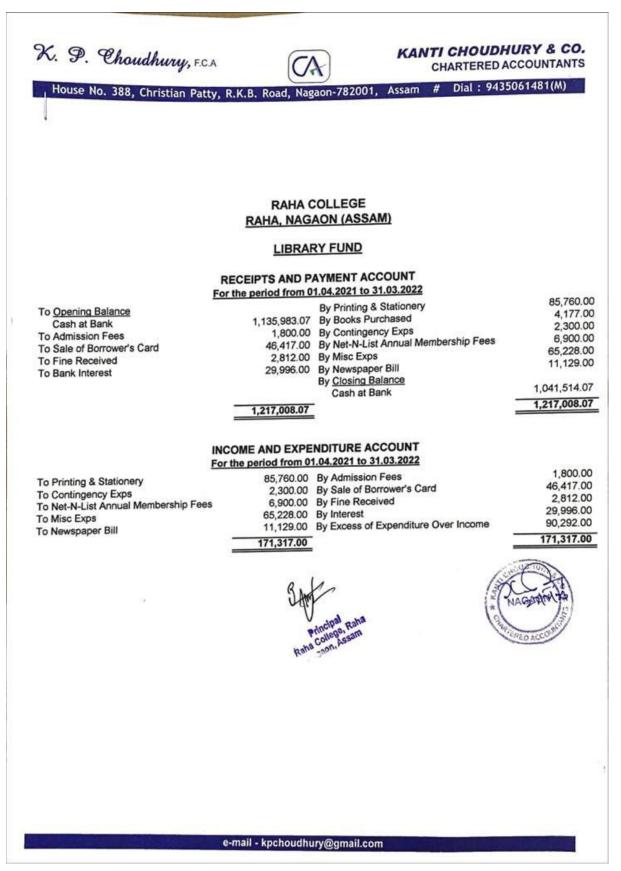

# Receipts and payment Account, Raha College From 01/04/2021 31/03/2022

| Fund                | Receipt Amount (in<br>Rupees) |                | Payment(in<br>Rupees) | Balance<br>Amount (in<br>Rupees) |  |
|---------------------|-------------------------------|----------------|-----------------------|----------------------------------|--|
| UGC Fund            | Opening Balance               | 66,263.00      |                       |                                  |  |
|                     | Receipt                       | 1,807.00       | 00.00                 | 68,070.00                        |  |
| RUSA Fund           | Opening Balance               | 323,951.06     |                       |                                  |  |
|                     | Receipt                       | 8,322.00       | 330,586.00            | 1,687.06                         |  |
| STUDENT             | Opening Balance               | 252,012.64     |                       |                                  |  |
| UNION Fund          | Receipt                       | 14,275.00      | 175,810.00            | 90,477.64                        |  |
| MEGAZINE Fund       | Opening Balance               | 485,625.09     |                       |                                  |  |
|                     | Receipt                       | 25,658.00      | 25,065.00             | 4,86,218.09                      |  |
| GAMES&              | Opening Balance               | 360,387.35     |                       | 2,47,392.35                      |  |
| SPORTS Fund         | Receipt                       | 17,045.00      | 130,040.00            |                                  |  |
| EXAMINATION<br>Fund | Opening Balance               | 1,348,855.17   |                       |                                  |  |
|                     | Receipt                       | 37,582.00      | 33,635.00             | 1,352,802.17                     |  |
| BUILDING Fund       | Opening Balance               | 1,602,240.00   |                       | 24,694.00                        |  |
|                     | Receipt                       | 27,824.00      | 1,605,370             |                                  |  |
| CAUTION             | Opening Balance               | 315,005.00     |                       |                                  |  |
| MONEY Fund          | Receipt                       | 8,591.00       | 00.00                 | 3,23,596.00                      |  |
| CULTURAL Fund       | Opening Balance               | 350,755.00     |                       | 2 19,962.00                      |  |
|                     | Receipt                       | 15,072.00      | 145,865.00            |                                  |  |
| In Respect of       | Opening Balance               | 5,972,483.12   |                       |                                  |  |
| GENERAL Fund        | Receipt                       | 4,106698.44    | 5,022,046.44          | 5,057,135.12                     |  |
| LIBRARY Fund        | Opening Balance               | 1135,983.07    |                       |                                  |  |
|                     | Receipt                       | 81,025         | 175,494.00            | 1,041,514.07                     |  |
|                     | Total                         | Rs.16557459.94 | Rs.76,43,911.44       | Rs.8913548.5                     |  |