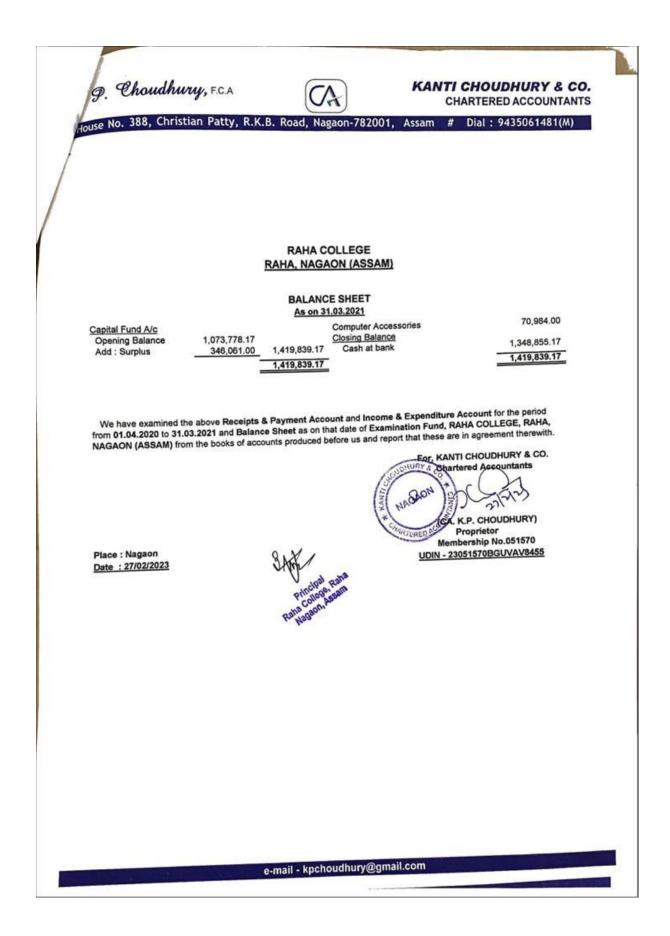

### Receipts and payment Account, Raha College From 01/04/2020 to 31/03/2021

| Fund                | Receipt         | Amount (in<br>Rupees) | Payment (in<br>Rupees) | Balance<br>Amount (in<br>Rupees) |  |
|---------------------|-----------------|-----------------------|------------------------|----------------------------------|--|
| UGC Fund            | Opening Balance | 64,491.00             |                        | 66,263.00                        |  |
|                     | Receipt         | 1,772.00              | - 00.00                |                                  |  |
| RUSA Fund           | Opening Balance | 315,288.06            | 00.00                  |                                  |  |
|                     | Receipt         | 8,663.00              | _ 00.00                | 323,951.06                       |  |
| STUDENT             | Opening Balance | 82,565.64             |                        |                                  |  |
| UNION Fund          | Receipt         | 187,947.00            | 18,500.00              | 252,012.64                       |  |
| MEGAZINE Fund       | Opening Balance | 251,029.09            |                        | 105 505 00                       |  |
|                     | Receipt         | 284,596.00            | 50,000.00              | 485,625.09                       |  |
| GAMES&              | Opening Balance | 686,329.35            |                        | 360,387.35                       |  |
| SPORTS Fund         | Receipt         | 202,047.00            | 527,989.00             |                                  |  |
| EXAMINATION<br>Fund | Opening Balance | 1,073,778.17          |                        | 1 2 40 055 12                    |  |
|                     | Receipt         | 347,781.00            | 72,704.00              | 1,348,855.17                     |  |
| BUILDING Fund       | Opening Balance | 786,745.00            |                        | 1 (02 240 00                     |  |
|                     | Receipt         | 1,939,191.00          | 1,123,696.00           | 1,602,240.00                     |  |
| CAUTION             | Opening Balance | 306,581.00            | 00.00                  | 215 005 00                       |  |
| MONEY Fund          | Receipt         | 8,424.00              | 00.00                  | 315,005.00                       |  |
| CULTURAL Fund       | Opening Balance | 215,671.00            | 54 200 00              | 350,755.00                       |  |
|                     | Receipt         | 189,384.00            | 54,300.00              |                                  |  |
| In Respect of       | Opening Balance | 3,203,469.12          | 5 726 290 00           | 5 072 492 12                     |  |
| GENERAL Fund        | Receipt         | 8,495,394.00          | 5,726,380.00           | 5,972,483.12                     |  |
| LIBRARY Fund        | Opening Balance | 812,246.07            | 101 749 00             | 1 126 092 07                     |  |
|                     | Receipt         | 425,485.00            | 101,748.00             | 1,135,983.07                     |  |
| Total               |                 | Rs.1,98,88,877.5      | Rs.76,75,317.00        | Rs.12,213,560.50                 |  |