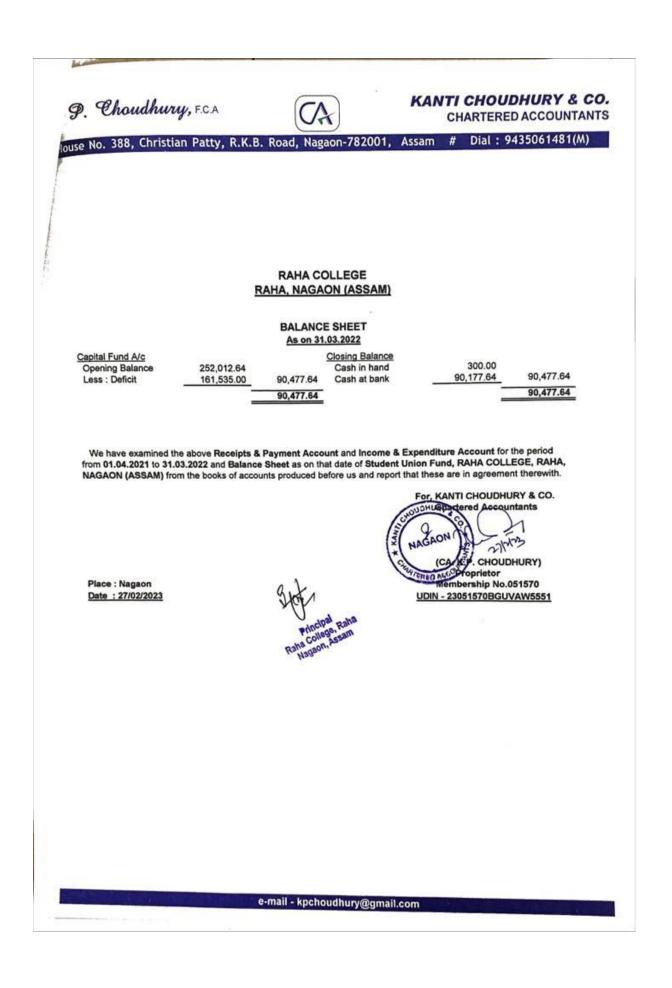

# Receipts and payment Account, Raha College From 01/04/2021 31/03/2022

| Fund                | Receipt Amount (in<br>Rupees) |                | Payment(in<br>Rupees) | Balance<br>Amount (in<br>Rupees) |  |
|---------------------|-------------------------------|----------------|-----------------------|----------------------------------|--|
| UGC Fund            | Opening Balance               | 66,263.00      |                       |                                  |  |
|                     | Receipt                       | 1,807.00       | 00.00                 | 68,070.00                        |  |
| RUSA Fund           | Opening Balance               | 323,951.06     |                       |                                  |  |
|                     | Receipt                       | 8,322.00       | 330,586.00            | 1,687.06                         |  |
| STUDENT             | Opening Balance               | 252,012.64     |                       |                                  |  |
| UNION Fund          | Receipt                       | 14,275.00      | 175,810.00            | 90,477.64                        |  |
| MEGAZINE Fund       | Opening Balance               | 485,625.09     |                       |                                  |  |
|                     | Receipt                       | 25,658.00      | 25,065.00             | 4,86,218.09                      |  |
| GAMES&              | Opening Balance               | 360,387.35     |                       | 2,47,392.35                      |  |
| SPORTS Fund         | Receipt                       | 17,045.00      | 130,040.00            |                                  |  |
| EXAMINATION<br>Fund | Opening Balance               | 1,348,855.17   |                       |                                  |  |
|                     | Receipt                       | 37,582.00      | 33,635.00             | 1,352,802.17                     |  |
| BUILDING Fund       | Opening Balance               | 1,602,240.00   |                       | 24,694.00                        |  |
|                     | Receipt                       | 27,824.00      | 1,605,370             |                                  |  |
| CAUTION             | Opening Balance               | 315,005.00     |                       |                                  |  |
| MONEY Fund          | Receipt                       | 8,591.00       | 00.00                 | 3,23,596.00                      |  |
| CULTURAL Fund       | Opening Balance               | 350,755.00     |                       | 2 19,962.00                      |  |
|                     | Receipt                       | 15,072.00      | 145,865.00            |                                  |  |
| In Respect of       | Opening Balance               | 5,972,483.12   |                       |                                  |  |
| GENERAL Fund        | Receipt                       | 4,106698.44    | 5,022,046.44          | 5,057,135.12                     |  |
| LIBRARY Fund        | Opening Balance               | 1135,983.07    |                       |                                  |  |
|                     | Receipt                       | 81,025         | 175,494.00            | 1,041,514.07                     |  |
|                     | Total                         | Rs.16557459.94 | Rs.76,43,911.44       | Rs.8913548.5                     |  |