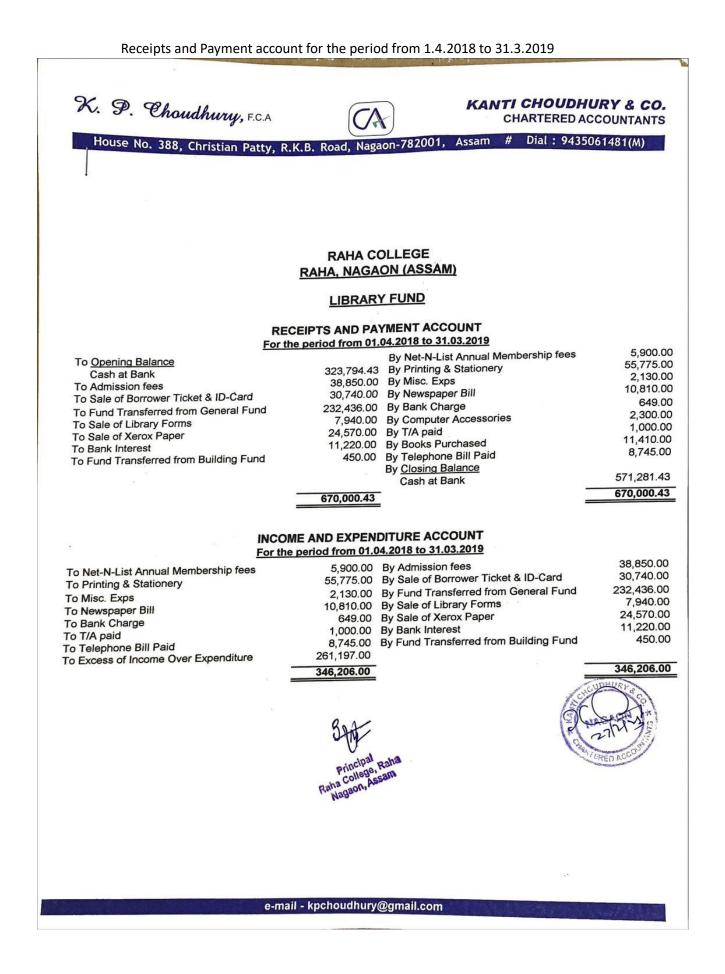

### Receipts and payment Account, Raha College From 01/04/2018 to 31/03/2019

| Fund                | Receipt         | Amount (in<br>Rupees) | Payment (in<br>Rupees) | Balance<br>Amount (in<br>Rupees) |  |
|---------------------|-----------------|-----------------------|------------------------|----------------------------------|--|
| UGC Fund            | Opening Balance | 25,098.00             |                        |                                  |  |
|                     | Receipt         | 889.00                | 00.00                  | 25,987.00                        |  |
| RUSA Fund           | Opening Balance | 142,317.00            |                        |                                  |  |
|                     | Receipt         | 10,118,746.00         | 9,996,694.50           | 264,368.50                       |  |
| STUDENT             | Opening Balance | 146,330.64            |                        |                                  |  |
| UNION Fund          | Receipt         | 225,307.00            | 259,437.00             | 112,200.64                       |  |
| MEGAZINE Fund       | Opening Balance | 188,847.09            |                        |                                  |  |
|                     | Receipt         | 227,830.00            | 213,592.00             | 203,085.09                       |  |
| GAMES&              | Opening Balance | 317,398.85            |                        | 537,392.35                       |  |
| SPORTS Fund         | Receipt         | 309,794.00            | 89,800.50              |                                  |  |
| EXAMINATION<br>Fund | Opening Balance | 680,123.17            |                        |                                  |  |
|                     | Receipt         | 167,130.00            | 9,022.00               | 838,231.17                       |  |
| BUILDING Fund       | Opening Balance | 82,345.00             |                        |                                  |  |
|                     | Receipt         | 642,640.00            | 253,993.00             | 470,992.00                       |  |
| CAUTION             | Opening Balance | 225,677.00            |                        |                                  |  |
| MONEY Fund          | Receipt         | 71,365.00             | 59.00                  | 296,983.00                       |  |
| CULTURAL Fund       | Opening Balance | 99,314.00             |                        |                                  |  |
|                     | Receipt         | 226,237.00            | 159,987.00             | 165,564.00                       |  |
| In Respect of       | Opening Balance | 1,253,918.52          |                        | 2,752,291.12                     |  |
| GENERAL Fund        | Receipt         | 6,514,161.00          | 5,015,788.40           |                                  |  |
| LIBRARY Fund        | Opening Balance | 323,794.43            |                        |                                  |  |
|                     | Receipt         | 346,206.00            | 98,719.00              | 571,281.43                       |  |
| Total               |                 | Rs.2,23,35,468.70     | Rs.16097092.40         | Rs.6,238,376.30                  |  |