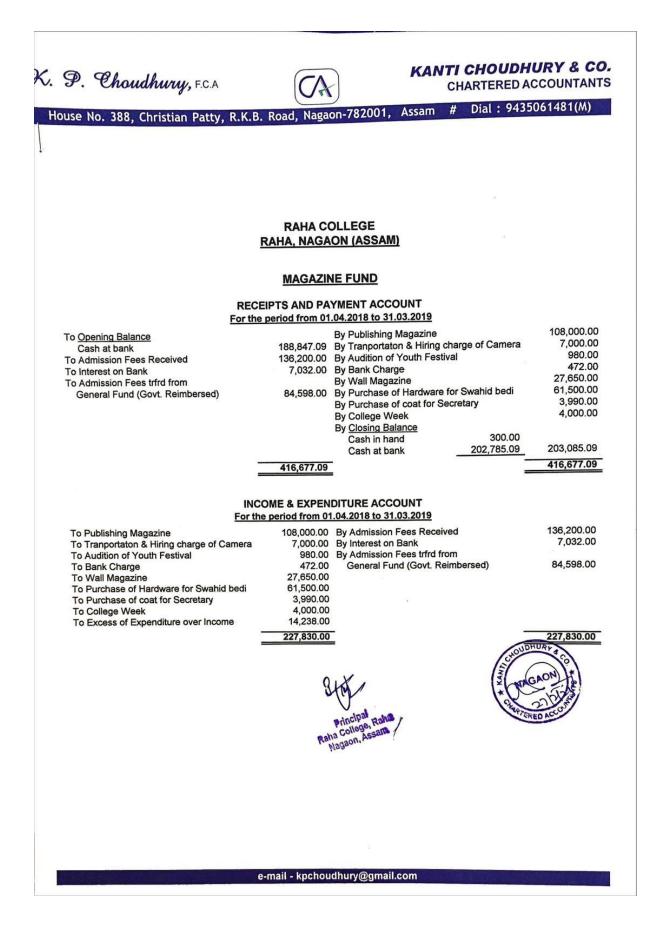

### Receipts and payment Account, Raha College From 01/04/2018 to 31/03/2019

| Fund                | Receipt         | Amount (in<br>Rupees) | Payment (in<br>Rupees) | Balance<br>Amount (in<br>Rupees) |  |
|---------------------|-----------------|-----------------------|------------------------|----------------------------------|--|
| UGC Fund            | Opening Balance | 25,098.00             |                        |                                  |  |
|                     | Receipt         | 889.00                | 00.00                  | 25,987.00                        |  |
| RUSA Fund           | Opening Balance | 142,317.00            |                        |                                  |  |
|                     | Receipt         | 10,118,746.00         | 9,996,694.50           | 264,368.50                       |  |
| STUDENT             | Opening Balance | 146,330.64            |                        |                                  |  |
| UNION Fund          | Receipt         | 225,307.00            | 259,437.00             | 112,200.64                       |  |
| MEGAZINE Fund       | Opening Balance | 188,847.09            |                        |                                  |  |
|                     | Receipt         | 227,830.00            | 213,592.00             | 203,085.09                       |  |
| GAMES&              | Opening Balance | 317,398.85            |                        | 537,392.35                       |  |
| SPORTS Fund         | Receipt         | 309,794.00            | 89,800.50              |                                  |  |
| EXAMINATION<br>Fund | Opening Balance | 680,123.17            |                        |                                  |  |
|                     | Receipt         | 167,130.00            | 9,022.00               | 838,231.17                       |  |
| BUILDING Fund       | Opening Balance | 82,345.00             |                        |                                  |  |
|                     | Receipt         | 642,640.00            | 253,993.00             | 470,992.00                       |  |
| CAUTION             | Opening Balance | 225,677.00            |                        |                                  |  |
| MONEY Fund          | Receipt         | 71,365.00             | 59.00                  | 296,983.00                       |  |
| CULTURAL Fund       | Opening Balance | 99,314.00             |                        |                                  |  |
|                     | Receipt         | 226,237.00            | 159,987.00             | 165,564.00                       |  |
| In Respect of       | Opening Balance | 1,253,918.52          |                        | 2,752,291.12                     |  |
| GENERAL Fund        | Receipt         | 6,514,161.00          | 5,015,788.40           |                                  |  |
| LIBRARY Fund        | Opening Balance | 323,794.43            |                        |                                  |  |
|                     | Receipt         | 346,206.00            | 98,719.00              | 571,281.43                       |  |
| Total               |                 | Rs.2,23,35,468.70     | Rs.16097092.40         | Rs.6,238,376.30                  |  |