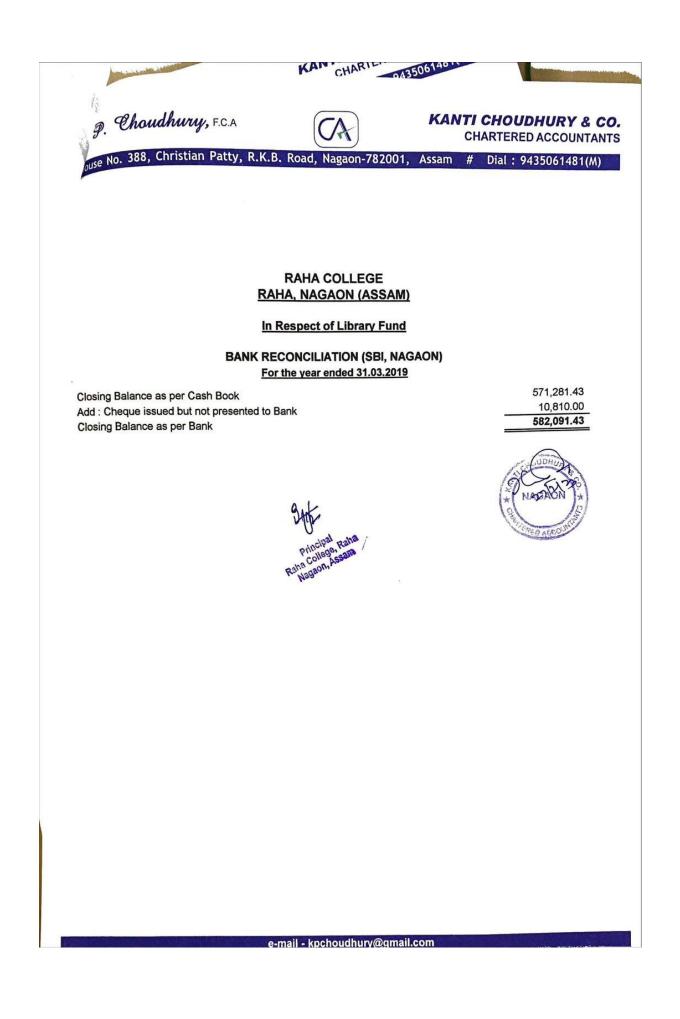

### Receipts and payment Account, Raha College From 01/04/2018 to 31/03/2019

| Fund                | Receipt         | Amount (in<br>Rupees) | Payment (in<br>Rupees) | Balance<br>Amount (in<br>Rupees) |  |
|---------------------|-----------------|-----------------------|------------------------|----------------------------------|--|
| UGC Fund            | Opening Balance | 25,098.00             |                        |                                  |  |
|                     | Receipt         | 889.00                | 00.00                  | 25,987.00                        |  |
| RUSA Fund           | Opening Balance | 142,317.00            |                        |                                  |  |
|                     | Receipt         | 10,118,746.00         | 9,996,694.50           | 264,368.50                       |  |
| STUDENT             | Opening Balance | 146,330.64            |                        |                                  |  |
| UNION Fund          | Receipt         | 225,307.00            | 259,437.00             | 112,200.64                       |  |
| MEGAZINE Fund       | Opening Balance | 188,847.09            |                        |                                  |  |
|                     | Receipt         | 227,830.00            | 213,592.00             | 203,085.09                       |  |
| GAMES&              | Opening Balance | 317,398.85            |                        | 537,392.35                       |  |
| SPORTS Fund         | Receipt         | 309,794.00            | 89,800.50              |                                  |  |
| EXAMINATION<br>Fund | Opening Balance | 680,123.17            |                        |                                  |  |
|                     | Receipt         | 167,130.00            | 9,022.00               | 838,231.17                       |  |
| BUILDING Fund       | Opening Balance | 82,345.00             |                        |                                  |  |
|                     | Receipt         | 642,640.00            | 253,993.00             | 470,992.00                       |  |
| CAUTION             | Opening Balance | 225,677.00            |                        |                                  |  |
| MONEY Fund          | Receipt         | 71,365.00             | 59.00                  | 296,983.00                       |  |
| CULTURAL Fund       | Opening Balance | 99,314.00             |                        |                                  |  |
|                     | Receipt         | 226,237.00            | 159,987.00             | 165,564.00                       |  |
| In Respect of       | Opening Balance | 1,253,918.52          |                        | 2,752,291.12                     |  |
| GENERAL Fund        | Receipt         | 6,514,161.00          | 5,015,788.40           |                                  |  |
| LIBRARY Fund        | Opening Balance | 323,794.43            |                        |                                  |  |
|                     | Receipt         | 346,206.00            | 98,719.00              | 571,281.43                       |  |
| Total               |                 | Rs.2,23,35,468.70     | Rs.16097092.40         | Rs.6,238,376.30                  |  |