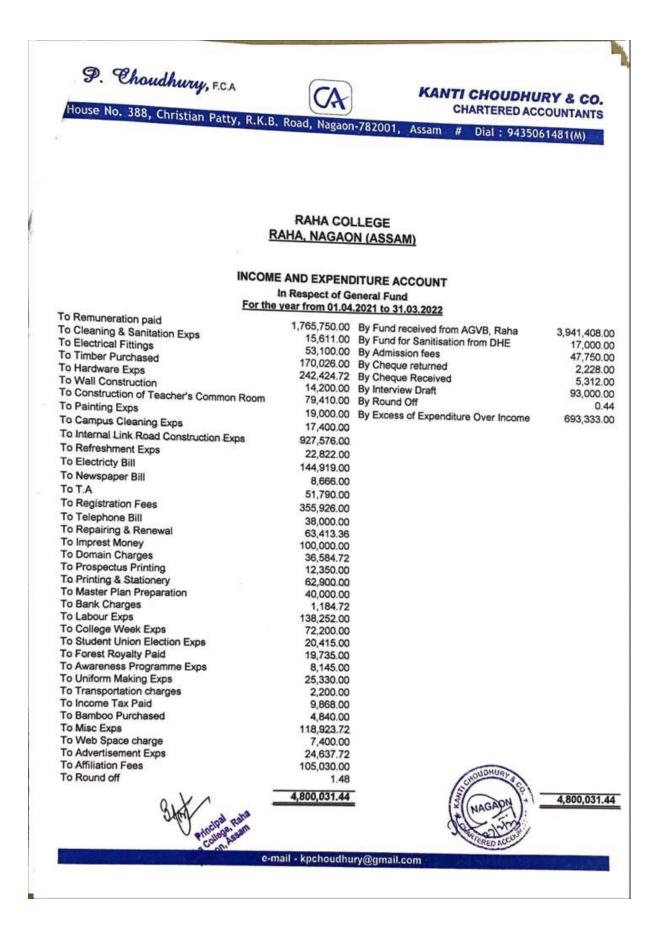

# Receipts and payment Account, Raha College From 01/04/2021 31/03/2022

| Fund                | Receipt Amount (in<br>Rupees) |                | Payment(in<br>Rupees) | Balance<br>Amount (in<br>Rupees) |  |
|---------------------|-------------------------------|----------------|-----------------------|----------------------------------|--|
| UGC Fund            | Opening Balance               | 66,263.00      |                       |                                  |  |
|                     | Receipt                       | 1,807.00       | 00.00                 | 68,070.00                        |  |
| RUSA Fund           | Opening Balance               | 323,951.06     |                       |                                  |  |
|                     | Receipt                       | 8,322.00       | 330,586.00            | 1,687.06                         |  |
| STUDENT             | Opening Balance               | 252,012.64     |                       |                                  |  |
| UNION Fund          | Receipt                       | 14,275.00      | 175,810.00            | 90,477.64                        |  |
| MEGAZINE Fund       | Opening Balance               | 485,625.09     |                       |                                  |  |
|                     | Receipt                       | 25,658.00      | 25,065.00             | 4,86,218.09                      |  |
| GAMES&              | Opening Balance               | 360,387.35     |                       | 2,47,392.35                      |  |
| SPORTS Fund         | Receipt                       | 17,045.00      | 130,040.00            |                                  |  |
| EXAMINATION<br>Fund | Opening Balance               | 1,348,855.17   |                       |                                  |  |
|                     | Receipt                       | 37,582.00      | 33,635.00             | 1,352,802.17                     |  |
| BUILDING Fund       | Opening Balance               | 1,602,240.00   |                       | 24,694.00                        |  |
|                     | Receipt                       | 27,824.00      | 1,605,370             |                                  |  |
| CAUTION             | Opening Balance               | 315,005.00     |                       |                                  |  |
| MONEY Fund          | Receipt                       | 8,591.00       | 00.00                 | 3,23,596.00                      |  |
| CULTURAL Fund       | Opening Balance               | 350,755.00     |                       | 2 19,962.00                      |  |
|                     | Receipt                       | 15,072.00      | 145,865.00            |                                  |  |
| In Respect of       | Opening Balance               | 5,972,483.12   |                       |                                  |  |
| GENERAL Fund        | Receipt                       | 4,106698.44    | 5,022,046.44          | 5,057,135.12                     |  |
| LIBRARY Fund        | Opening Balance               | 1135,983.07    |                       |                                  |  |
|                     | Receipt                       | 81,025         | 175,494.00            | 1,041,514.07                     |  |
|                     | Total                         | Rs.16557459.94 | Rs.76,43,911.44       | Rs.8913548.5                     |  |