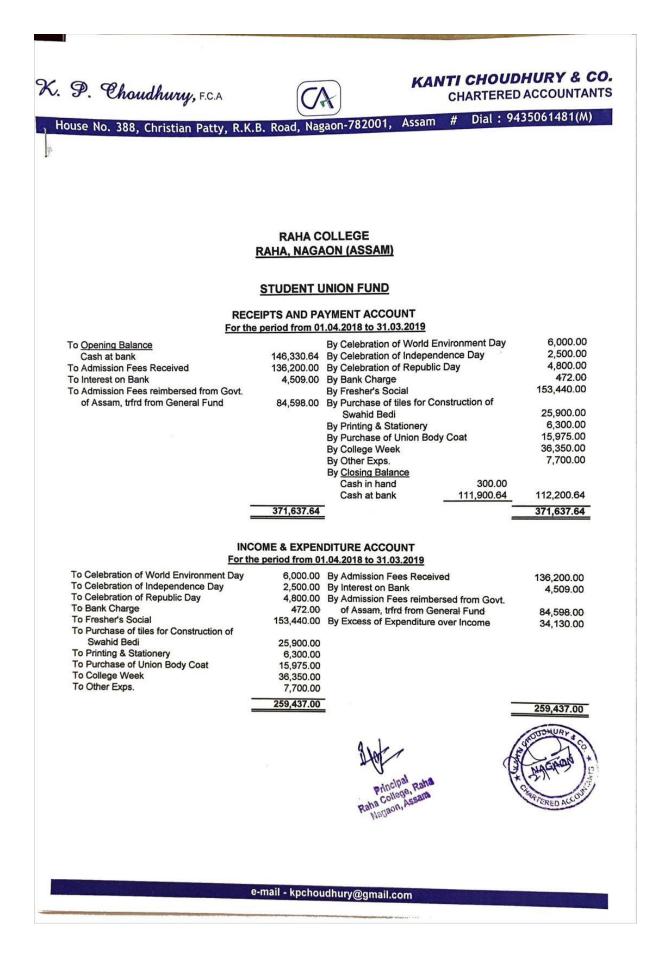

### Receipts and payment Account, Raha College From 01/04/2018 to 31/03/2019

| Fund                | Receipt         | Amount (in<br>Rupees) | Payment (in<br>Rupees) | Balance<br>Amount (in<br>Rupees) |  |
|---------------------|-----------------|-----------------------|------------------------|----------------------------------|--|
| UGC Fund            | Opening Balance | 25,098.00             |                        |                                  |  |
|                     | Receipt         | 889.00                | 00.00                  | 25,987.00                        |  |
| RUSA Fund           | Opening Balance | 142,317.00            |                        |                                  |  |
|                     | Receipt         | 10,118,746.00         | 9,996,694.50           | 264,368.50                       |  |
| STUDENT             | Opening Balance | 146,330.64            |                        |                                  |  |
| UNION Fund          | Receipt         | 225,307.00            | 259,437.00             | 112,200.64                       |  |
| MEGAZINE Fund       | Opening Balance | 188,847.09            |                        |                                  |  |
|                     | Receipt         | 227,830.00            | 213,592.00             | 203,085.09                       |  |
| GAMES&              | Opening Balance | 317,398.85            |                        | 537,392.35                       |  |
| SPORTS Fund         | Receipt         | 309,794.00            | 89,800.50              |                                  |  |
| EXAMINATION<br>Fund | Opening Balance | 680,123.17            |                        |                                  |  |
|                     | Receipt         | 167,130.00            | 9,022.00               | 838,231.17                       |  |
| BUILDING Fund       | Opening Balance | 82,345.00             |                        |                                  |  |
|                     | Receipt         | 642,640.00            | 253,993.00             | 470,992.00                       |  |
| CAUTION             | Opening Balance | 225,677.00            |                        |                                  |  |
| MONEY Fund          | Receipt         | 71,365.00             | 59.00                  | 296,983.00                       |  |
| CULTURAL Fund       | Opening Balance | 99,314.00             |                        |                                  |  |
|                     | Receipt         | 226,237.00            | 159,987.00             | 165,564.00                       |  |
| In Respect of       | Opening Balance | 1,253,918.52          |                        | 2,752,291.12                     |  |
| GENERAL Fund        | Receipt         | 6,514,161.00          | 5,015,788.40           |                                  |  |
| LIBRARY Fund        | Opening Balance | 323,794.43            |                        |                                  |  |
|                     | Receipt         | 346,206.00            | 98,719.00              | 571,281.43                       |  |
| Total               |                 | Rs.2,23,35,468.70     | Rs.16097092.40         | Rs.6,238,376.30                  |  |