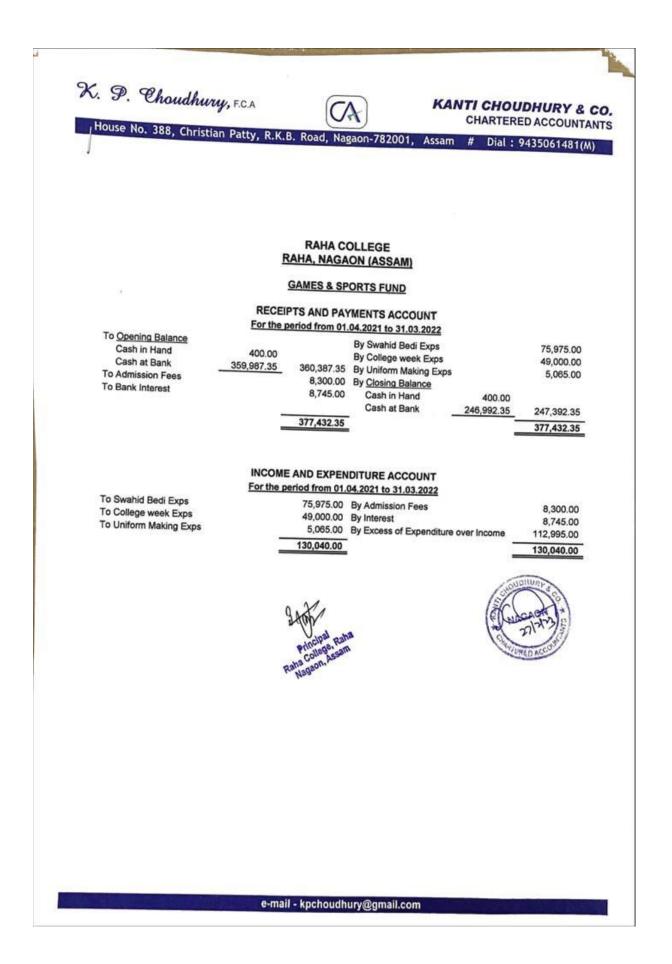

# Receipts and payment Account, Raha College From 01/04/2021 31/03/2022

| Fund                | Receipt Amount (in<br>Rupees) |                | Payment(in<br>Rupees) | Balance<br>Amount (in<br>Rupees) |  |
|---------------------|-------------------------------|----------------|-----------------------|----------------------------------|--|
| UGC Fund            | Opening Balance               | 66,263.00      |                       |                                  |  |
|                     | Receipt                       | 1,807.00       | 00.00                 | 68,070.00                        |  |
| RUSA Fund           | Opening Balance               | 323,951.06     |                       |                                  |  |
|                     | Receipt                       | 8,322.00       | 330,586.00            | 1,687.06                         |  |
| STUDENT             | Opening Balance               | 252,012.64     |                       |                                  |  |
| UNION Fund          | Receipt                       | 14,275.00      | 175,810.00            | 90,477.64                        |  |
| MEGAZINE Fund       | Opening Balance               | 485,625.09     |                       |                                  |  |
|                     | Receipt                       | 25,658.00      | 25,065.00             | 4,86,218.09                      |  |
| GAMES&              | Opening Balance               | 360,387.35     |                       | 2,47,392.35                      |  |
| SPORTS Fund         | Receipt                       | 17,045.00      | 130,040.00            |                                  |  |
| EXAMINATION<br>Fund | Opening Balance               | 1,348,855.17   |                       |                                  |  |
|                     | Receipt                       | 37,582.00      | 33,635.00             | 1,352,802.17                     |  |
| BUILDING Fund       | Opening Balance               | 1,602,240.00   |                       | 24,694.00                        |  |
|                     | Receipt                       | 27,824.00      | 1,605,370             |                                  |  |
| CAUTION             | Opening Balance               | 315,005.00     |                       |                                  |  |
| MONEY Fund          | Receipt                       | 8,591.00       | 00.00                 | 3,23,596.00                      |  |
| CULTURAL Fund       | Opening Balance               | 350,755.00     |                       | 2 19,962.00                      |  |
|                     | Receipt                       | 15,072.00      | 145,865.00            |                                  |  |
| In Respect of       | Opening Balance               | 5,972,483.12   |                       |                                  |  |
| GENERAL Fund        | Receipt                       | 4,106698.44    | 5,022,046.44          | 5,057,135.12                     |  |
| LIBRARY Fund        | Opening Balance               | 1135,983.07    |                       |                                  |  |
|                     | Receipt                       | 81,025         | 175,494.00            | 1,041,514.07                     |  |
|                     | Total                         | Rs.16557459.94 | Rs.76,43,911.44       | Rs.8913548.5                     |  |