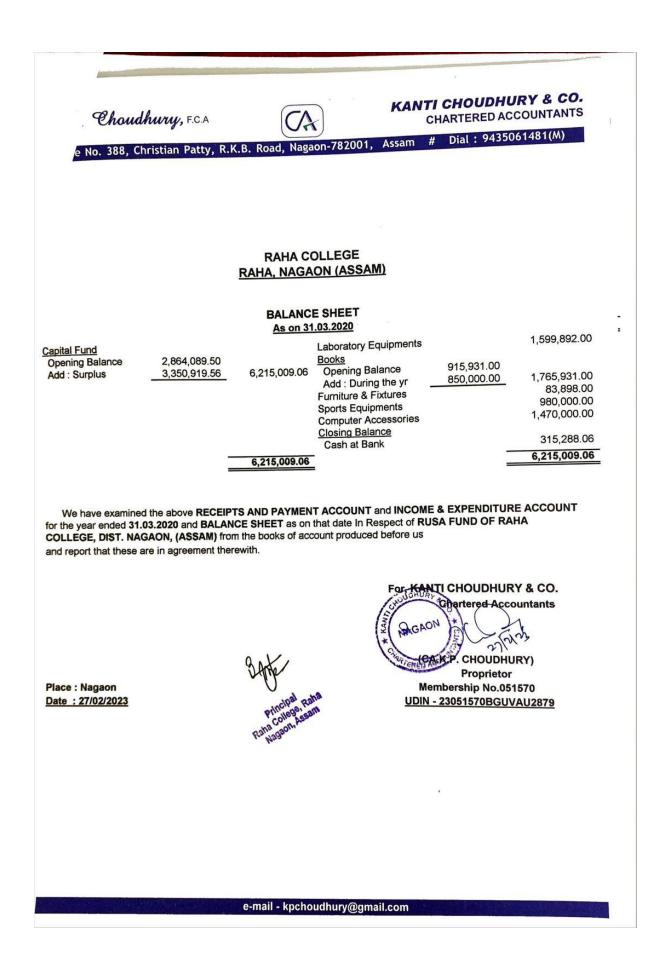

# Receipts and payment Account, Raha College From 01/04/2019 to 31/03/2020

| Fund                  | Rupees)         |                   | Payment(in<br>Rupees) | Balance<br>Amount (in<br>Rupees) |  |
|-----------------------|-----------------|-------------------|-----------------------|----------------------------------|--|
| UGC Fund              | Opening Balance | 25,987.00         | 00.00                 | 64,491.00                        |  |
|                       | Receipt         | 38,504.00         | 00.00                 |                                  |  |
| RUSA Fund             | Opening Balance | 264,368.50        | 1200000000            | 315,288.06                       |  |
|                       | Receipt         | 5,050,924.00      | 5,000,004.44          |                                  |  |
| STUDENT<br>UNION Fund | Opening Balance | 112,200.64        |                       |                                  |  |
| UNION Fund            | Receipt         | 221,964.00        | 251,599.00            | 82,565.64                        |  |
| MEGAZINE Fund         | Opening Balance | 203,085.09        |                       |                                  |  |
|                       | Receipt         | 304,652.00        | 256,708.00            | 251,029.09                       |  |
| GAMES&<br>SPORTS Fund | Opening Balance | 537,392.35        | 100 464 00            | 686,329.35                       |  |
|                       | Receipt         | 258,401.00        | . 109,464.00          |                                  |  |
| EXAMINATION<br>Fund   | Opening Balance | 838,231.71        | (6 001 00             | 1 072 778 17                     |  |
|                       | Receipt         | 300,778.00        | . 65,231.00           | 1,073,778.17                     |  |
| BUILDING Fund         | Opening Balance | 470,992.00        | 075 445 00            | 786 746 00                       |  |
|                       | Receipt         | 1,291,398.00      | 975,645.00            | 786,745.00                       |  |
| CAUTION<br>MONEY Fund | Opening Balance | 296,983.00        | 00.00                 | 206 681 00                       |  |
| MONEY Fund            | Receipt         | 9,598.00          | 00.00                 | 306,581.00                       |  |
| CULTURAL Fund         | Opening Balance | 165,564.00        | 174,344.00            | 215 671 00                       |  |
|                       | Receipt         | 224,451.00        | 174,344.00            | 215,671.00                       |  |
| In Respect of         | Opening Balance | 2,752,291.12      | 6,744,733.00          | 2 202 460 12                     |  |
| GENERAL Fund          | Receipt         | 7,195,911.00      | 0,744,733.00          | 3,203,469.12                     |  |
| LIBRARY Fund          | Opening Balance | 571,281.43        | 166,090.36            | 812,246.07                       |  |
|                       | Receipt         | 407,055.00        |                       | 812,240.07                       |  |
| Total                 |                 | Rs.2,15,42,012.84 | Rs.1,37,43,818.80     | Rs.7,798,193.50                  |  |