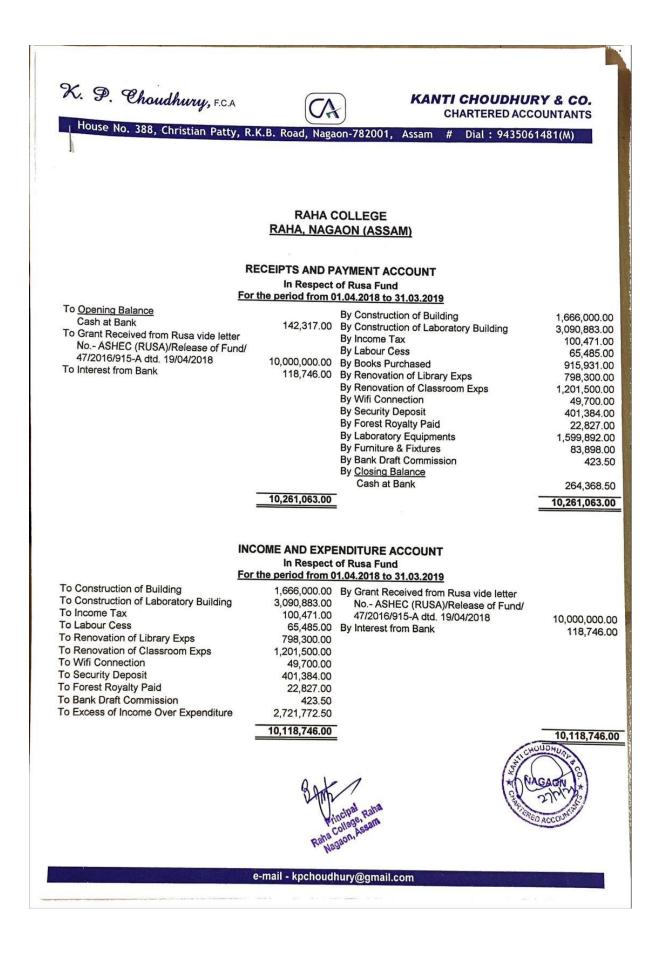

### Receipts and payment Account, Raha College From 01/04/2018 to 31/03/2019

| Fund                | Receipt         | Amount (in<br>Rupees) | Payment (in<br>Rupees) | Balance<br>Amount (in<br>Rupees) |  |
|---------------------|-----------------|-----------------------|------------------------|----------------------------------|--|
| UGC Fund            | Opening Balance | 25,098.00             |                        |                                  |  |
|                     | Receipt         | 889.00                | 00.00                  | 25,987.00                        |  |
| RUSA Fund           | Opening Balance | 142,317.00            |                        |                                  |  |
|                     | Receipt         | 10,118,746.00         | 9,996,694.50           | 264,368.50                       |  |
| STUDENT             | Opening Balance | 146,330.64            |                        |                                  |  |
| UNION Fund          | Receipt         | 225,307.00            | 259,437.00             | 112,200.64                       |  |
| MEGAZINE Fund       | Opening Balance | 188,847.09            |                        |                                  |  |
|                     | Receipt         | 227,830.00            | 213,592.00             | 203,085.09                       |  |
| GAMES&              | Opening Balance | 317,398.85            |                        | 537,392.35                       |  |
| SPORTS Fund         | Receipt         | 309,794.00            | 89,800.50              |                                  |  |
| EXAMINATION<br>Fund | Opening Balance | 680,123.17            |                        |                                  |  |
|                     | Receipt         | 167,130.00            | 9,022.00               | 838,231.17                       |  |
| BUILDING Fund       | Opening Balance | 82,345.00             |                        |                                  |  |
|                     | Receipt         | 642,640.00            | 253,993.00             | 470,992.00                       |  |
| CAUTION             | Opening Balance | 225,677.00            |                        |                                  |  |
| MONEY Fund          | Receipt         | 71,365.00             | 59.00                  | 296,983.00                       |  |
| CULTURAL Fund       | Opening Balance | 99,314.00             |                        |                                  |  |
|                     | Receipt         | 226,237.00            | 159,987.00             | 165,564.00                       |  |
| In Respect of       | Opening Balance | 1,253,918.52          |                        | 2,752,291.12                     |  |
| GENERAL Fund        | Receipt         | 6,514,161.00          | 5,015,788.40           |                                  |  |
| LIBRARY Fund        | Opening Balance | 323,794.43            |                        |                                  |  |
|                     | Receipt         | 346,206.00            | 98,719.00              | 571,281.43                       |  |
| Total               |                 | Rs.2,23,35,468.70     | Rs.16097092.40         | Rs.6,238,376.30                  |  |