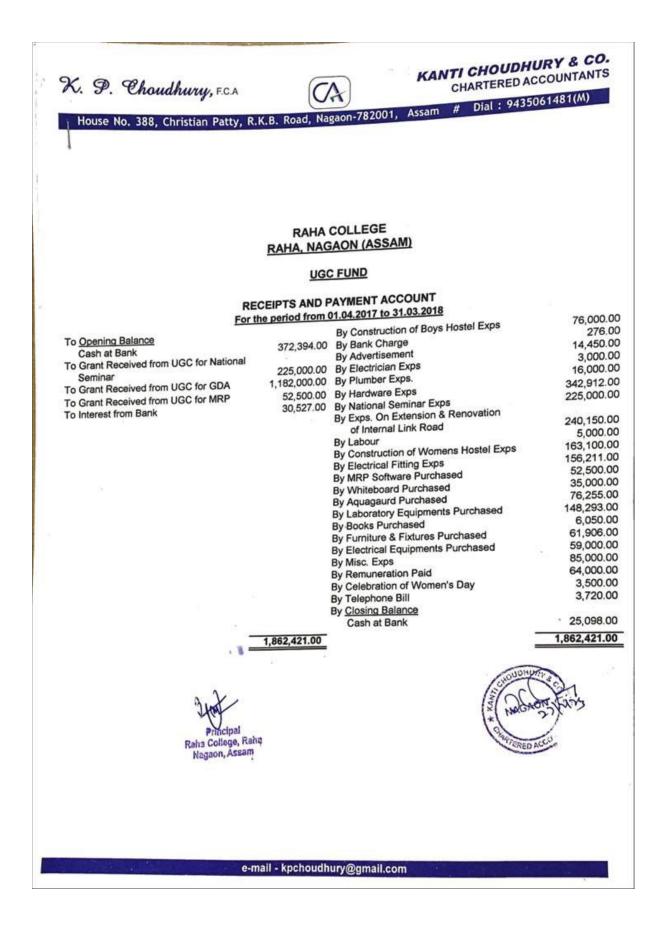

Receipts and Payment account for the period from 1.4.2017 to 31.3.2018

| P. Choudh                                                                  | WW, F.C.A                                 | C.                             | A M                                                                         | CANTI CHOUD                                 | HURY & CO.<br>ACCOUNTANTS                         |
|----------------------------------------------------------------------------|-------------------------------------------|--------------------------------|-----------------------------------------------------------------------------|---------------------------------------------|---------------------------------------------------|
| House No. 388, Chri                                                        | ctian Patty RK                            | B. Road, Nag                   | aon-782001, Assa                                                            | am # Dial:94                                | 35061481(M)                                       |
| nouse not boo, chin                                                        |                                           |                                |                                                                             |                                             |                                                   |
|                                                                            | ,                                         |                                | OLLEGE                                                                      |                                             |                                                   |
|                                                                            |                                           |                                |                                                                             |                                             |                                                   |
|                                                                            |                                           |                                | E SHEET<br>1.03.2018                                                        |                                             |                                                   |
| Capital Fund<br>Opening Balance<br>Add : Surplus                           | 372,394.00<br>                            | 620,313.00                     | Electrical Fitting Exp<br>MRP Software<br>Whiteboard<br>Aquagaurd           | 95                                          | 156,211.00<br>52,500.00<br>35,000.00<br>76,255.00 |
|                                                                            |                                           |                                | Laboratory Equipme<br>Books<br>Furniture & Fixtures<br>Electrical Equipment |                                             | 148,293.00<br>6,050.00<br>61,906.00<br>59,000.00  |
|                                                                            |                                           |                                | Closing Balance<br>Cash at Bank                                             |                                             | 25,098.00                                         |
|                                                                            | 2                                         | 620,313.00                     | - Cash at bank                                                              | -                                           | 620,313.00                                        |
| for the year ended 31.0<br>COLLEGE, DIST. NAG.<br>and report that these ar | 3.2018 and BALANCE<br>AON, (ASSAM) from t | E SHEET as on the books of acc | that date in Respect o                                                      | OME & EXPENDITUR<br>f UGC FUND OF RAP<br>us | IA                                                |
|                                                                            | 8400                                      | 1                              | ANAL NAS                                                                    | Chartered According                         | Suntants                                          |
| Place : Nagaon<br>Date : 27/02/2023                                        | Raha Collegi<br>Nagaon, A                 | a. Kana                        | U                                                                           | Membership No.051<br>DIN - 23051570BGU      |                                                   |
|                                                                            |                                           |                                |                                                                             |                                             |                                                   |
|                                                                            |                                           |                                |                                                                             |                                             |                                                   |
|                                                                            |                                           |                                |                                                                             |                                             |                                                   |
|                                                                            | e                                         | -mail - kpchou                 | dhury@gmail.com                                                             |                                             |                                                   |
| 4                                                                          |                                           | and a second second second     |                                                                             |                                             |                                                   |