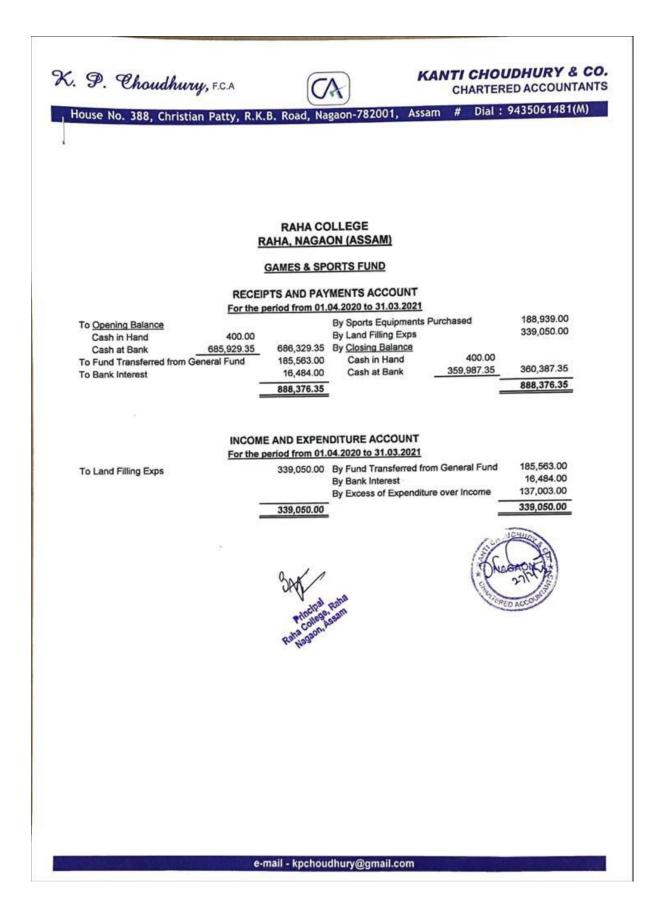

### Receipts and payment Account, Raha College From 01/04/2020 to 31/03/2021

| Fund                | Receipt         | Amount (in<br>Rupees) | Payment (in<br>Rupees) | Balance<br>Amount (in<br>Rupees) |  |
|---------------------|-----------------|-----------------------|------------------------|----------------------------------|--|
| UGC Fund            | Opening Balance | 64,491.00             |                        | 66,263.00                        |  |
|                     | Receipt         | 1,772.00              | - 00.00                |                                  |  |
| RUSA Fund           | Opening Balance | 315,288.06            | 00.00                  |                                  |  |
|                     | Receipt         | 8,663.00              | _ 00.00                | 323,951.06                       |  |
| STUDENT             | Opening Balance | 82,565.64             |                        |                                  |  |
| UNION Fund          | Receipt         | 187,947.00            | 18,500.00              | 252,012.64                       |  |
| MEGAZINE Fund       | Opening Balance | 251,029.09            |                        | 105 505 00                       |  |
|                     | Receipt         | 284,596.00            | 50,000.00              | 485,625.09                       |  |
| GAMES&              | Opening Balance | 686,329.35            |                        | 360,387.35                       |  |
| SPORTS Fund         | Receipt         | 202,047.00            | 527,989.00             |                                  |  |
| EXAMINATION<br>Fund | Opening Balance | 1,073,778.17          |                        | 1 2 40 055 12                    |  |
|                     | Receipt         | 347,781.00            | 72,704.00              | 1,348,855.17                     |  |
| BUILDING Fund       | Opening Balance | 786,745.00            |                        | 1 (02 240 00                     |  |
|                     | Receipt         | 1,939,191.00          | 1,123,696.00           | 1,602,240.00                     |  |
| CAUTION             | Opening Balance | 306,581.00            | 00.00                  | 215 005 00                       |  |
| MONEY Fund          | Receipt         | 8,424.00              | 00.00                  | 315,005.00                       |  |
| CULTURAL Fund       | Opening Balance | 215,671.00            | 54 200 00              | 350,755.00                       |  |
|                     | Receipt         | 189,384.00            | 54,300.00              |                                  |  |
| In Respect of       | Opening Balance | 3,203,469.12          | 5 726 290 00           | 5 072 492 12                     |  |
| GENERAL Fund        | Receipt         | 8,495,394.00          | 5,726,380.00           | 5,972,483.12                     |  |
| LIBRARY Fund        | Opening Balance | 812,246.07            | 101 749 00             | 1 126 092 07                     |  |
|                     | Receipt         | 425,485.00            | 101,748.00             | 1,135,983.07                     |  |
| Total               |                 | Rs.1,98,88,877.5      | Rs.76,75,317.00        | Rs.12,213,560.50                 |  |