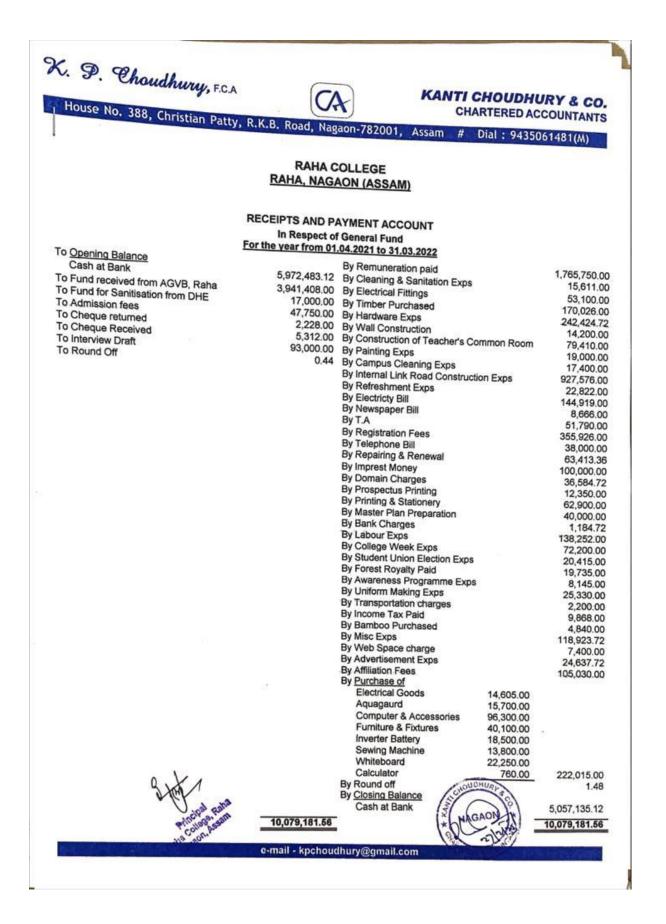

# Receipts and payment Account, Raha College From 01/04/2021 31/03/2022

| Fund                | Receipt Amount (in<br>Rupees) |                | Payment(in<br>Rupees) | Balance<br>Amount (in<br>Rupees) |  |
|---------------------|-------------------------------|----------------|-----------------------|----------------------------------|--|
| UGC Fund            | Opening Balance               | 66,263.00      |                       |                                  |  |
|                     | Receipt                       | 1,807.00       | 00.00                 | 68,070.00                        |  |
| RUSA Fund           | Opening Balance               | 323,951.06     |                       |                                  |  |
|                     | Receipt                       | 8,322.00       | 330,586.00            | 1,687.06                         |  |
| STUDENT             | Opening Balance               | 252,012.64     |                       |                                  |  |
| UNION Fund          | Receipt                       | 14,275.00      | 175,810.00            | 90,477.64                        |  |
| MEGAZINE Fund       | Opening Balance               | 485,625.09     |                       |                                  |  |
|                     | Receipt                       | 25,658.00      | 25,065.00             | 4,86,218.09                      |  |
| GAMES&              | Opening Balance               | 360,387.35     |                       | 2,47,392.35                      |  |
| SPORTS Fund         | Receipt                       | 17,045.00      | 130,040.00            |                                  |  |
| EXAMINATION<br>Fund | Opening Balance               | 1,348,855.17   |                       |                                  |  |
|                     | Receipt                       | 37,582.00      | 33,635.00             | 1,352,802.17                     |  |
| BUILDING Fund       | Opening Balance               | 1,602,240.00   |                       | 24,694.00                        |  |
|                     | Receipt                       | 27,824.00      | 1,605,370             |                                  |  |
| CAUTION             | Opening Balance               | 315,005.00     |                       |                                  |  |
| MONEY Fund          | Receipt                       | 8,591.00       | 00.00                 | 3,23,596.00                      |  |
| CULTURAL Fund       | Opening Balance               | 350,755.00     |                       | 2 19,962.00                      |  |
|                     | Receipt                       | 15,072.00      | 145,865.00            |                                  |  |
| In Respect of       | Opening Balance               | 5,972,483.12   |                       |                                  |  |
| GENERAL Fund        | Receipt                       | 4,106698.44    | 5,022,046.44          | 5,057,135.12                     |  |
| LIBRARY Fund        | Opening Balance               | 1135,983.07    |                       |                                  |  |
|                     | Receipt                       | 81,025         | 175,494.00            | 1,041,514.07                     |  |
|                     | Total                         | Rs.16557459.94 | Rs.76,43,911.44       | Rs.8913548.5                     |  |