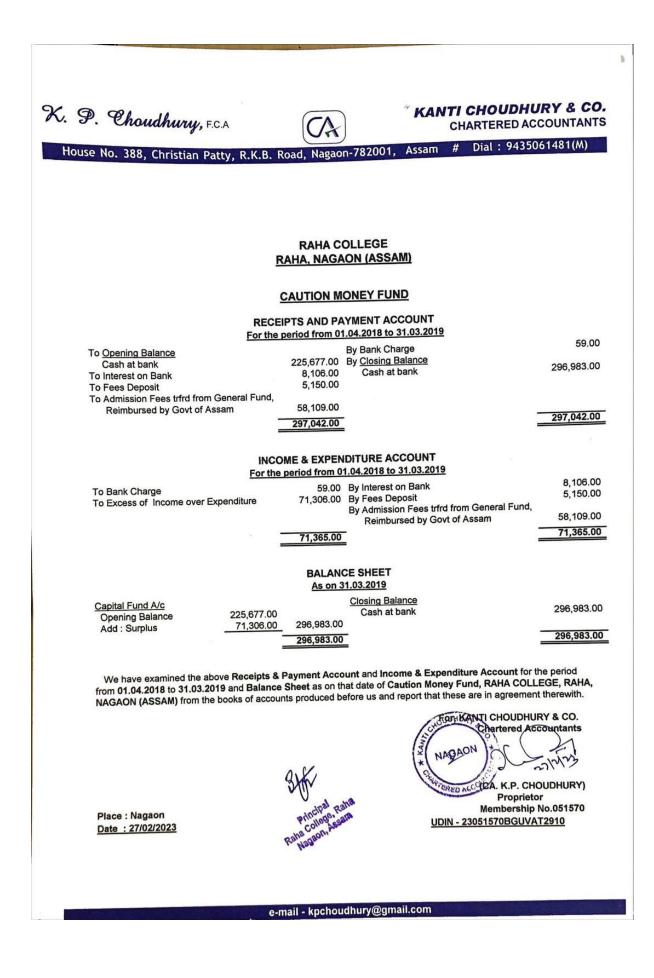

### Receipts and payment Account, Raha College From 01/04/2018 to 31/03/2019

| Fund                | Receipt         | Amount (in<br>Rupees) | Payment (in<br>Rupees) | Balance<br>Amount (in<br>Rupees) |  |
|---------------------|-----------------|-----------------------|------------------------|----------------------------------|--|
| UGC Fund            | Opening Balance | 25,098.00             |                        |                                  |  |
|                     | Receipt         | 889.00                | 00.00                  | 25,987.00                        |  |
| RUSA Fund           | Opening Balance | 142,317.00            |                        |                                  |  |
|                     | Receipt         | 10,118,746.00         | 9,996,694.50           | 264,368.50                       |  |
| STUDENT             | Opening Balance | 146,330.64            |                        |                                  |  |
| UNION Fund          | Receipt         | 225,307.00            | 259,437.00             | 112,200.64                       |  |
| MEGAZINE Fund       | Opening Balance | 188,847.09            |                        |                                  |  |
|                     | Receipt         | 227,830.00            | 213,592.00             | 203,085.09                       |  |
| GAMES&              | Opening Balance | 317,398.85            |                        | 537,392.35                       |  |
| SPORTS Fund         | Receipt         | 309,794.00            | 89,800.50              |                                  |  |
| EXAMINATION<br>Fund | Opening Balance | 680,123.17            |                        |                                  |  |
|                     | Receipt         | 167,130.00            | 9,022.00               | 838,231.17                       |  |
| BUILDING Fund       | Opening Balance | 82,345.00             |                        |                                  |  |
|                     | Receipt         | 642,640.00            | 253,993.00             | 470,992.00                       |  |
| CAUTION             | Opening Balance | 225,677.00            |                        |                                  |  |
| MONEY Fund          | Receipt         | 71,365.00             | 59.00                  | 296,983.00                       |  |
| CULTURAL Fund       | Opening Balance | 99,314.00             |                        |                                  |  |
|                     | Receipt         | 226,237.00            | 159,987.00             | 165,564.00                       |  |
| In Respect of       | Opening Balance | 1,253,918.52          |                        | 2,752,291.12                     |  |
| GENERAL Fund        | Receipt         | 6,514,161.00          | 5,015,788.40           |                                  |  |
| LIBRARY Fund        | Opening Balance | 323,794.43            |                        |                                  |  |
|                     | Receipt         | 346,206.00            | 98,719.00              | 571,281.43                       |  |
| Total               |                 | Rs.2,23,35,468.70     | Rs.16097092.40         | Rs.6,238,376.30                  |  |