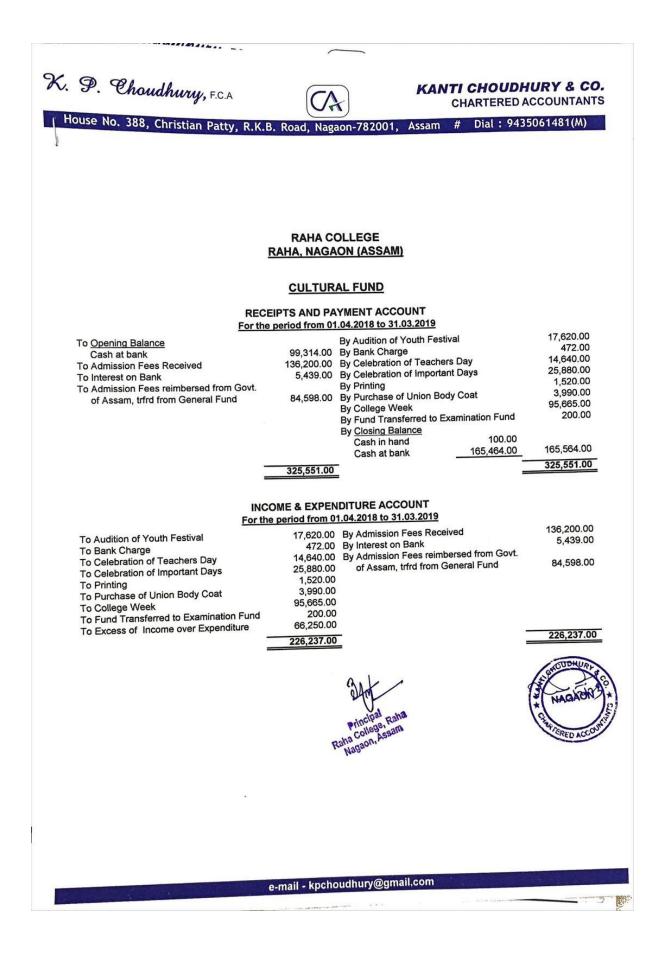

### Receipts and payment Account, Raha College From 01/04/2018 to 31/03/2019

| Fund                | Receipt         | Amount (in<br>Rupees) | Payment (in<br>Rupees) | Balance<br>Amount (in<br>Rupees) |  |
|---------------------|-----------------|-----------------------|------------------------|----------------------------------|--|
| UGC Fund            | Opening Balance | 25,098.00             |                        |                                  |  |
|                     | Receipt         | 889.00                | 00.00                  | 25,987.00                        |  |
| RUSA Fund           | Opening Balance | 142,317.00            |                        |                                  |  |
|                     | Receipt         | 10,118,746.00         | 9,996,694.50           | 264,368.50                       |  |
| STUDENT             | Opening Balance | 146,330.64            |                        |                                  |  |
| UNION Fund          | Receipt         | 225,307.00            | 259,437.00             | 112,200.64                       |  |
| MEGAZINE Fund       | Opening Balance | 188,847.09            |                        |                                  |  |
|                     | Receipt         | 227,830.00            | 213,592.00             | 203,085.09                       |  |
| GAMES&              | Opening Balance | 317,398.85            |                        | 537,392.35                       |  |
| SPORTS Fund         | Receipt         | 309,794.00            | 89,800.50              |                                  |  |
| EXAMINATION<br>Fund | Opening Balance | 680,123.17            |                        |                                  |  |
|                     | Receipt         | 167,130.00            | 9,022.00               | 838,231.17                       |  |
| BUILDING Fund       | Opening Balance | 82,345.00             |                        |                                  |  |
|                     | Receipt         | 642,640.00            | 253,993.00             | 470,992.00                       |  |
| CAUTION             | Opening Balance | 225,677.00            |                        |                                  |  |
| MONEY Fund          | Receipt         | 71,365.00             | 59.00                  | 296,983.00                       |  |
| CULTURAL Fund       | Opening Balance | 99,314.00             |                        |                                  |  |
|                     | Receipt         | 226,237.00            | 159,987.00             | 165,564.00                       |  |
| In Respect of       | Opening Balance | 1,253,918.52          |                        | 2,752,291.12                     |  |
| GENERAL Fund        | Receipt         | 6,514,161.00          | 5,015,788.40           |                                  |  |
| LIBRARY Fund        | Opening Balance | 323,794.43            |                        |                                  |  |
|                     | Receipt         | 346,206.00            | 98,719.00              | 571,281.43                       |  |
| Total               |                 | Rs.2,23,35,468.70     | Rs.16097092.40         | Rs.6,238,376.30                  |  |