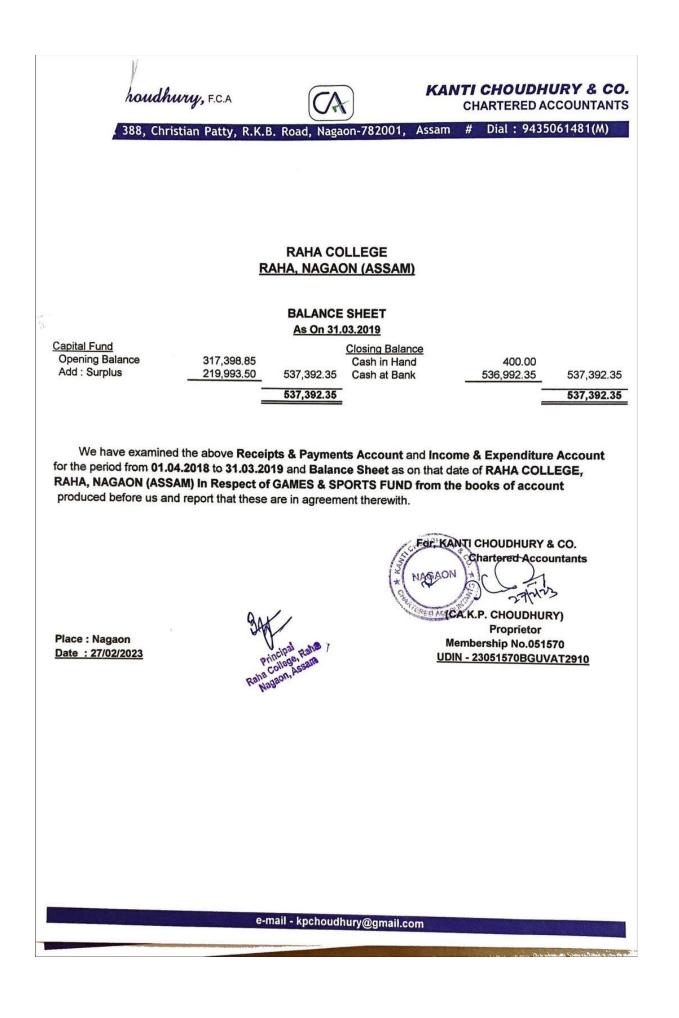

KANTI CHOUDHURY & CO. P. Choudhury, F.C.A CHARTERED ACCOUNTANTS Jouse No. 388, Christian Patty, R.K.B. Road, Nagaon-782001, Assam # Dial : 9435061481(M) RAHA COLLEGE RAHA, NAGAON (ASSAM) BALANCE SHEET As On 31.03.2018 Closing Balance Capital Fund 317,398.85 155,440.85 Cash at Bank **Opening Balance** 317,398.85 161,958.00 Add : Surplus 317,398.85 317,398.85 We have examined the above Receipts & Payment Account and Income & Expenditure Account for the period from 01.04.2017 to 31.03.2018 and Balance Sheet as on that date of Games &Sports Fund, RAHA COLLEGE, RAHA, NAGAON (ASSAM) from the books of accounts produced before us and report that these are in agreement therewith. For, KANTI CHOUDHURY & CO. AURY Chartered Aecountants NAGRON r CA. K.P. CHOUDHURY) Proprietor Tincipal Rall Membership No.051570 Place : Nagaon UDIN - 23051570BGUVAS9036 Date : 27/02/2023 e-mail - kpchoudhury@gmail.com