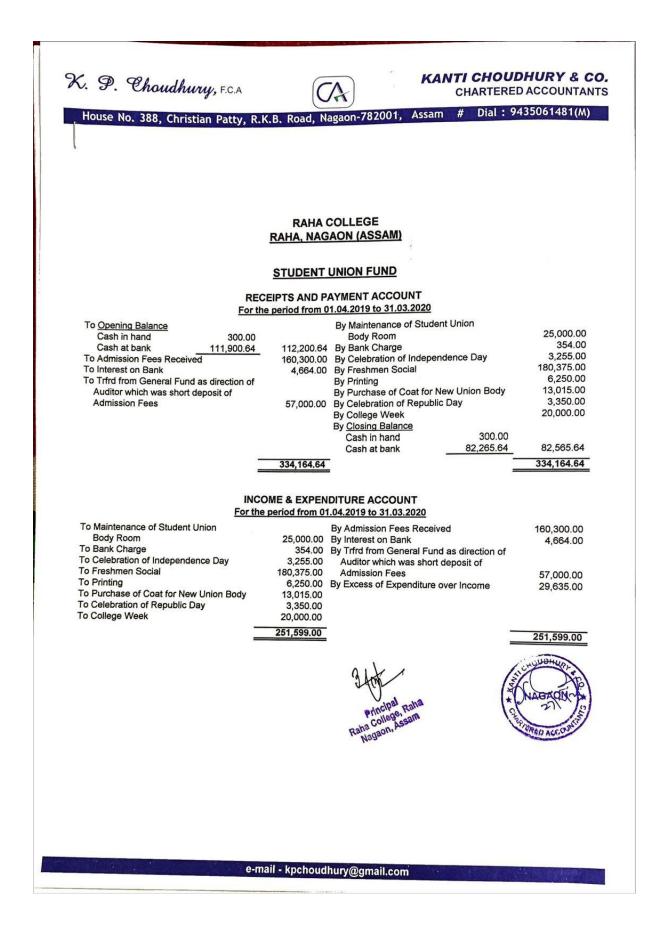

# Receipts and payment Account, Raha College From 01/04/2019 to 31/03/2020

| Fund                  | Rupees)         |                   | Payment(in<br>Rupees) | Balance<br>Amount (in<br>Rupees) |  |
|-----------------------|-----------------|-------------------|-----------------------|----------------------------------|--|
| UGC Fund              | Opening Balance | 25,987.00         | 00.00                 | 64,491.00                        |  |
|                       | Receipt         | 38,504.00         | 00.00                 |                                  |  |
| RUSA Fund             | Opening Balance | 264,368.50        | 1200000000            | 315,288.06                       |  |
|                       | Receipt         | 5,050,924.00      | 5,000,004.44          |                                  |  |
| STUDENT<br>UNION Fund | Opening Balance | 112,200.64        |                       |                                  |  |
| UNION Fund            | Receipt         | 221,964.00        | 251,599.00            | 82,565.64                        |  |
| MEGAZINE Fund         | Opening Balance | 203,085.09        |                       |                                  |  |
|                       | Receipt         | 304,652.00        | 256,708.00            | 251,029.09                       |  |
| GAMES&<br>SPORTS Fund | Opening Balance | 537,392.35        | 100 464 00            | 686,329.35                       |  |
|                       | Receipt         | 258,401.00        | . 109,464.00          |                                  |  |
| EXAMINATION<br>Fund   | Opening Balance | 838,231.71        | (6 001 00             | 1 072 778 17                     |  |
|                       | Receipt         | 300,778.00        | . 65,231.00           | 1,073,778.17                     |  |
| BUILDING Fund         | Opening Balance | 470,992.00        | 075 445 00            | 786 746 00                       |  |
|                       | Receipt         | 1,291,398.00      | 975,645.00            | 786,745.00                       |  |
| CAUTION<br>MONEY Fund | Opening Balance | 296,983.00        | 00.00                 | 206 681 00                       |  |
| MONEY Fund            | Receipt         | 9,598.00          | 00.00                 | 306,581.00                       |  |
| CULTURAL Fund         | Opening Balance | 165,564.00        | 174,344.00            | 215 671 00                       |  |
|                       | Receipt         | 224,451.00        | 174,344.00            | 215,671.00                       |  |
| In Respect of         | Opening Balance | 2,752,291.12      | 6,744,733.00          | 2 202 460 12                     |  |
| GENERAL Fund          | Receipt         | 7,195,911.00      | 0,744,733.00          | 3,203,469.12                     |  |
| LIBRARY Fund          | Opening Balance | 571,281.43        | 166,090.36            | 812,246.07                       |  |
|                       | Receipt         | 407,055.00        |                       | 812,240.07                       |  |
| Total                 |                 | Rs.2,15,42,012.84 | Rs.1,37,43,818.80     | Rs.7,798,193.50                  |  |