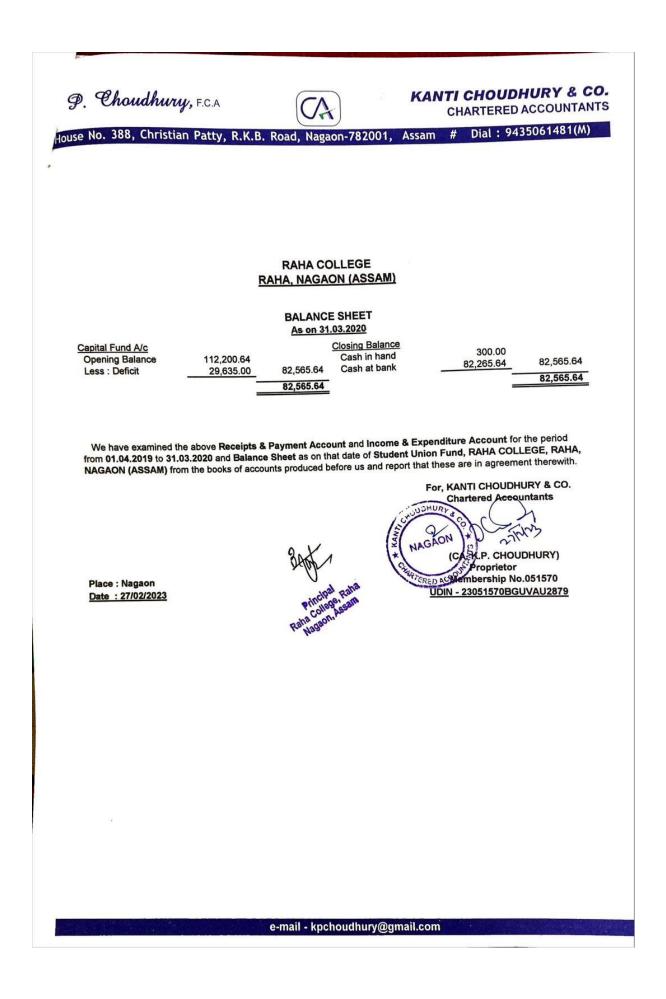

# Receipts and payment Account, Raha College From 01/04/2019 to 31/03/2020

| Fund                  | Rupees)         |                   | Payment(in<br>Rupees) | Balance<br>Amount (in<br>Rupees) |  |
|-----------------------|-----------------|-------------------|-----------------------|----------------------------------|--|
| UGC Fund              | Opening Balance | 25,987.00         | 00.00                 | 64,491.00                        |  |
|                       | Receipt         | 38,504.00         | 00.00                 |                                  |  |
| RUSA Fund             | Opening Balance | 264,368.50        | 1200000000            | 315,288.06                       |  |
|                       | Receipt         | 5,050,924.00      | 5,000,004.44          |                                  |  |
| STUDENT<br>UNION Fund | Opening Balance | 112,200.64        |                       |                                  |  |
| UNION Fund            | Receipt         | 221,964.00        | 251,599.00            | 82,565.64                        |  |
| MEGAZINE Fund         | Opening Balance | 203,085.09        |                       |                                  |  |
|                       | Receipt         | 304,652.00        | 256,708.00            | 251,029.09                       |  |
| GAMES&<br>SPORTS Fund | Opening Balance | 537,392.35        | 100 464 00            | 686,329.35                       |  |
|                       | Receipt         | 258,401.00        | . 109,464.00          |                                  |  |
| EXAMINATION<br>Fund   | Opening Balance | 838,231.71        | (6 001 00             | 1 072 778 17                     |  |
|                       | Receipt         | 300,778.00        | . 65,231.00           | 1,073,778.17                     |  |
| BUILDING Fund         | Opening Balance | 470,992.00        | 075 445 00            | 786 746 00                       |  |
|                       | Receipt         | 1,291,398.00      | 975,645.00            | 786,745.00                       |  |
| CAUTION<br>MONEY Fund | Opening Balance | 296,983.00        | 00.00                 | 206 681 00                       |  |
| MONEY Fund            | Receipt         | 9,598.00          | 00.00                 | 306,581.00                       |  |
| CULTURAL Fund         | Opening Balance | 165,564.00        | 174,344.00            | 215 671 00                       |  |
|                       | Receipt         | 224,451.00        | 174,344.00            | 215,671.00                       |  |
| In Respect of         | Opening Balance | 2,752,291.12      | 6,744,733.00          | 2 202 460 12                     |  |
| GENERAL Fund          | Receipt         | 7,195,911.00      | 0,744,733.00          | 3,203,469.12                     |  |
| LIBRARY Fund          | Opening Balance | 571,281.43        | 166,090.36            | 812,246.07                       |  |
|                       | Receipt         | 407,055.00        |                       | 812,240.07                       |  |
| Total                 |                 | Rs.2,15,42,012.84 | Rs.1,37,43,818.80     | Rs.7,798,193.50                  |  |