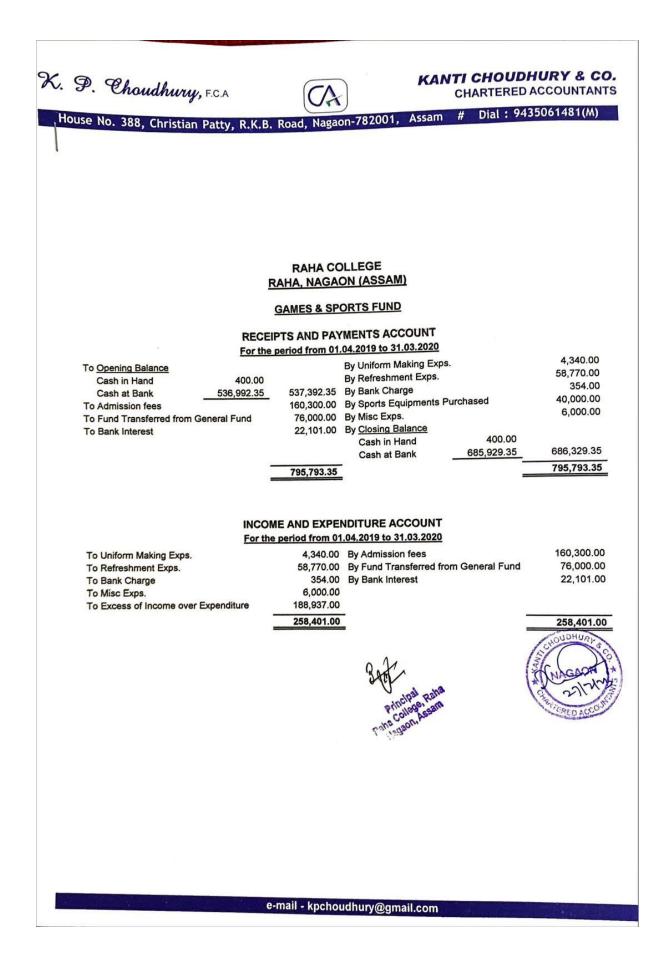

# Receipts and payment Account, Raha College From 01/04/2019 to 31/03/2020

| Fund                  | Rupees)         |                   | Payment(in<br>Rupees) | Balance<br>Amount (in<br>Rupees) |  |
|-----------------------|-----------------|-------------------|-----------------------|----------------------------------|--|
| UGC Fund              | Opening Balance | 25,987.00         | 00.00                 | 64,491.00                        |  |
|                       | Receipt         | 38,504.00         | 00.00                 |                                  |  |
| RUSA Fund             | Opening Balance | 264,368.50        | 1200000000            | 315,288.06                       |  |
|                       | Receipt         | 5,050,924.00      | 5,000,004.44          |                                  |  |
| STUDENT<br>UNION Fund | Opening Balance | 112,200.64        |                       |                                  |  |
| UNION Fund            | Receipt         | 221,964.00        | 251,599.00            | 82,565.64                        |  |
| MEGAZINE Fund         | Opening Balance | 203,085.09        |                       |                                  |  |
|                       | Receipt         | 304,652.00        | 256,708.00            | 251,029.09                       |  |
| GAMES&<br>SPORTS Fund | Opening Balance | 537,392.35        | 100 464 00            | 686,329.35                       |  |
|                       | Receipt         | 258,401.00        | . 109,464.00          |                                  |  |
| EXAMINATION<br>Fund   | Opening Balance | 838,231.71        | (6 001 00             | 1 072 778 17                     |  |
|                       | Receipt         | 300,778.00        | . 65,231.00           | 1,073,778.17                     |  |
| BUILDING Fund         | Opening Balance | 470,992.00        | 075 445 00            | 786 746 00                       |  |
|                       | Receipt         | 1,291,398.00      | 975,645.00            | 786,745.00                       |  |
| CAUTION<br>MONEY Fund | Opening Balance | 296,983.00        | 00.00                 | 206 681 00                       |  |
| MONEY Fund            | Receipt         | 9,598.00          | 00.00                 | 306,581.00                       |  |
| CULTURAL Fund         | Opening Balance | 165,564.00        | 174,344.00            | 215 671 00                       |  |
|                       | Receipt         | 224,451.00        | 174,344.00            | 215,671.00                       |  |
| In Respect of         | Opening Balance | 2,752,291.12      | 6,744,733.00          | 2 202 460 12                     |  |
| GENERAL Fund          | Receipt         | 7,195,911.00      | 0,744,733.00          | 3,203,469.12                     |  |
| LIBRARY Fund          | Opening Balance | 571,281.43        | 166,090.36            | 812,246.07                       |  |
|                       | Receipt         | 407,055.00        |                       | 812,240.07                       |  |
| Total                 |                 | Rs.2,15,42,012.84 | Rs.1,37,43,818.80     | Rs.7,798,193.50                  |  |