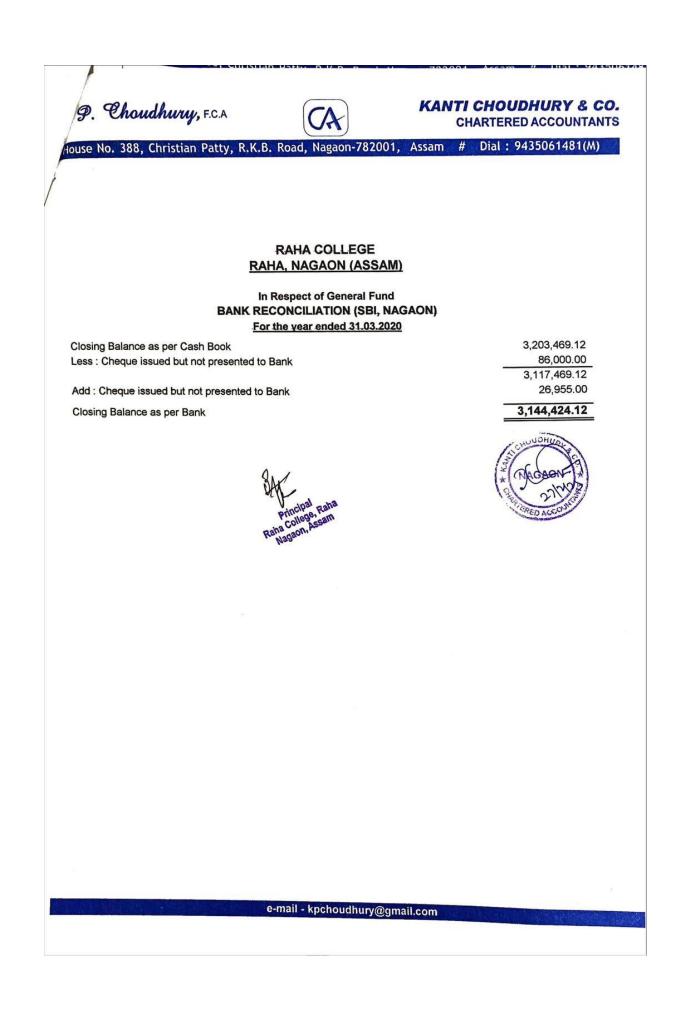

# Receipts and payment Account, Raha College From 01/04/2019 to 31/03/2020

| Fund                  | Rupees)         |                   | Payment(in<br>Rupees) | Balance<br>Amount (in<br>Rupees) |  |
|-----------------------|-----------------|-------------------|-----------------------|----------------------------------|--|
| UGC Fund              | Opening Balance | 25,987.00         | 00.00                 | 64,491.00                        |  |
|                       | Receipt         | 38,504.00         | 00.00                 |                                  |  |
| RUSA Fund             | Opening Balance | 264,368.50        | 1200000000            | 315,288.06                       |  |
|                       | Receipt         | 5,050,924.00      | 5,000,004.44          |                                  |  |
| STUDENT<br>UNION Fund | Opening Balance | 112,200.64        |                       |                                  |  |
| UNION Fund            | Receipt         | 221,964.00        | 251,599.00            | 82,565.64                        |  |
| MEGAZINE Fund         | Opening Balance | 203,085.09        |                       |                                  |  |
|                       | Receipt         | 304,652.00        | 256,708.00            | 251,029.09                       |  |
| GAMES&<br>SPORTS Fund | Opening Balance | 537,392.35        | 100 464 00            | 686,329.35                       |  |
|                       | Receipt         | 258,401.00        | . 109,464.00          |                                  |  |
| EXAMINATION<br>Fund   | Opening Balance | 838,231.71        | (6 001 00             | 1 072 778 17                     |  |
|                       | Receipt         | 300,778.00        | . 65,231.00           | 1,073,778.17                     |  |
| BUILDING Fund         | Opening Balance | 470,992.00        | 075 445 00            | 786 746 00                       |  |
|                       | Receipt         | 1,291,398.00      | 975,645.00            | 786,745.00                       |  |
| CAUTION<br>MONEY Fund | Opening Balance | 296,983.00        | 00.00                 | 206 681 00                       |  |
| MONEY Fund            | Receipt         | 9,598.00          | 00.00                 | 306,581.00                       |  |
| CULTURAL Fund         | Opening Balance | 165,564.00        | 174,344.00            | 215 671 00                       |  |
|                       | Receipt         | 224,451.00        | 174,344.00            | 215,671.00                       |  |
| In Respect of         | Opening Balance | 2,752,291.12      | 6,744,733.00          | 2 202 460 12                     |  |
| GENERAL Fund          | Receipt         | 7,195,911.00      | 0,744,733.00          | 3,203,469.12                     |  |
| LIBRARY Fund          | Opening Balance | 571,281.43        | 166,090.36            | 812,246.07                       |  |
|                       | Receipt         | 407,055.00        |                       | 812,240.07                       |  |
| Total                 |                 | Rs.2,15,42,012.84 | Rs.1,37,43,818.80     | Rs.7,798,193.50                  |  |