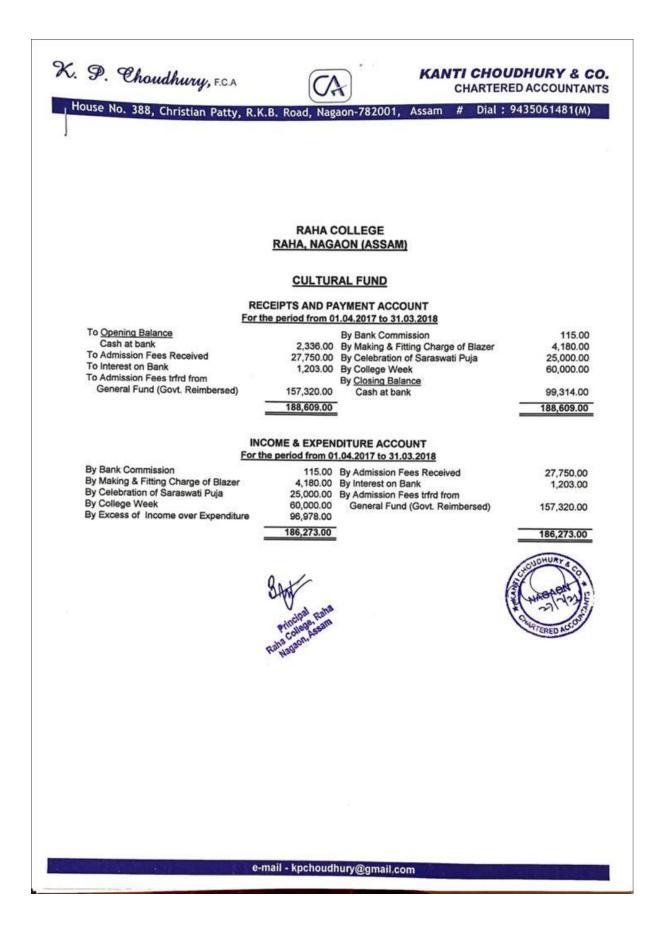

| . P. Choudhury, F.C.A                                  |                                                           | KANTI CHOUDHU<br>CHARTERED AC                                                                                    |              |
|--------------------------------------------------------|-----------------------------------------------------------|------------------------------------------------------------------------------------------------------------------|--------------|
| House No. 388, Christian Patty                         | , R.K.B. Road, Nagaon-7820                                | 01, Assam # Dial : 94350                                                                                         | 61481(M)     |
|                                                        |                                                           |                                                                                                                  |              |
|                                                        |                                                           |                                                                                                                  |              |
|                                                        | RAHA COLLEG<br>RAHA, NAGAON (AS                           |                                                                                                                  |              |
|                                                        | CAUTION MONEY                                             | UND                                                                                                              |              |
|                                                        | RECEIPTS AND PAYMENT<br>For the period from 01.04.2017    |                                                                                                                  |              |
| To <u>Opening Balance</u><br>Cash at bank              | By <u>Closi</u>                                           | ng Balance                                                                                                       |              |
| To Interest on Bank<br>To Admission Fees Reimbursed by | 6 445 00                                                  | n at bank                                                                                                        | 225,677.00   |
| Assam, Fee waive of BPL Stude                          | ints 52,440.00                                            |                                                                                                                  |              |
|                                                        | 225,677.00                                                |                                                                                                                  | 225,677.00   |
|                                                        | INCOME & EXPENDITURE<br>For the period from 01.04.2017    |                                                                                                                  |              |
| To Excess of Income over Expend                        | iture 58,885.00 By Intere                                 | est on Bank                                                                                                      | 6,445.00     |
|                                                        |                                                           | ssion Fees Reimbursed by Govt of<br>m, Fee waive of BPL Students                                                 | 52,440.00    |
|                                                        | 58,885.00                                                 |                                                                                                                  | 58,885.00    |
|                                                        | BALANCE SHEE<br>As on 31.03.2018                          |                                                                                                                  |              |
| Capital Fund A/c<br>Opening Balance 166                | Closing I                                                 | Balance                                                                                                          |              |
|                                                        | 885.00 225,677.00                                         | at bank                                                                                                          | 225,677.00   |
|                                                        | 225,677.00                                                | =                                                                                                                | 225,677.00   |
|                                                        |                                                           |                                                                                                                  |              |
| from 01.04.2017 to 31.03.2018 and                      | Balance Sheet as on that date of the                      | come & Expenditure Account for the<br>Caution Money Fund, RAHA COLLEG<br>d report that these are in agreement th | E DALLA      |
|                                                        |                                                           | For KANTI CHOUDHURY                                                                                              | & CO.        |
|                                                        |                                                           | San Santered Acedum                                                                                              | tants        |
|                                                        | o la                                                      | (1) (NAGON) AT CONT                                                                                              | 13           |
|                                                        | Stat                                                      | CHARTERED ACCOCA. K.P. CHOUDH                                                                                    | IURY)        |
| Place : Nagaon<br>Date : 27/02/2023                    | uncipal Raha                                              | Membership No.0<br>UDIN - 23051570BGUVAS90                                                                       | 51570<br>)36 |
|                                                        | Principal Raha<br>Roha colored Raha<br>Roha colored Assam |                                                                                                                  |              |
|                                                        | <b>V</b>                                                  |                                                                                                                  |              |
|                                                        | e-mail - kpchoudhury@gm                                   | ail.com                                                                                                          | CYP CROWN    |
|                                                        |                                                           |                                                                                                                  |              |