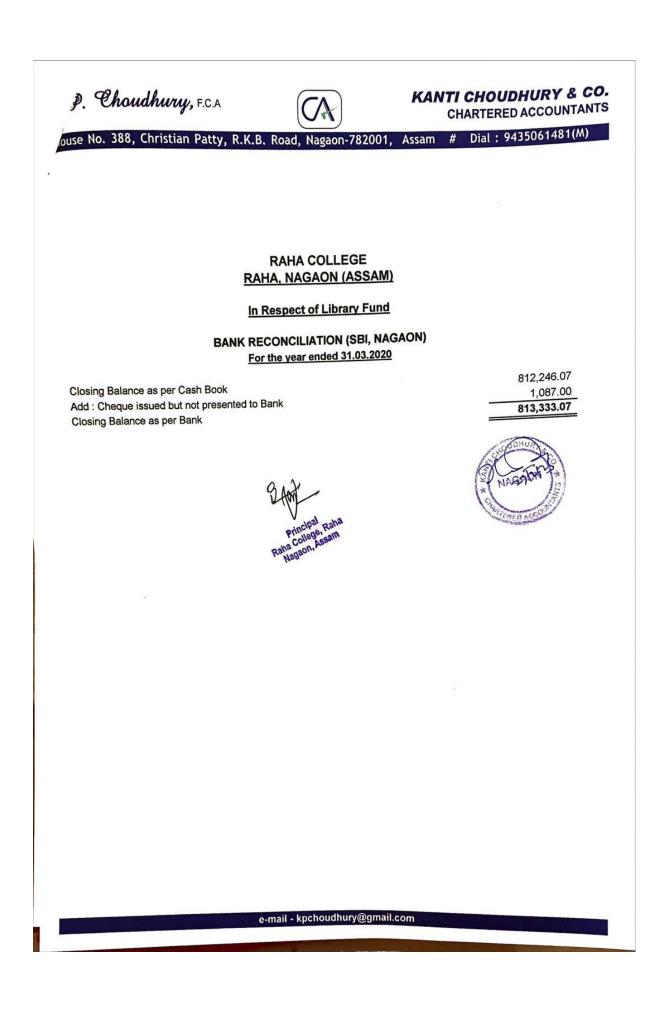

# Receipts and payment Account, Raha College From 01/04/2019 to 31/03/2020

| Fund                  | Rupees)         |                   | Payment(in<br>Rupees) | Balance<br>Amount (in<br>Rupees) |  |
|-----------------------|-----------------|-------------------|-----------------------|----------------------------------|--|
| UGC Fund              | Opening Balance | 25,987.00         | 00.00                 | 64,491.00                        |  |
|                       | Receipt         | 38,504.00         | 00.00                 |                                  |  |
| RUSA Fund             | Opening Balance | 264,368.50        | 1200000000            | 315,288.06                       |  |
|                       | Receipt         | 5,050,924.00      | 5,000,004.44          |                                  |  |
| STUDENT<br>UNION Fund | Opening Balance | 112,200.64        |                       |                                  |  |
| UNION Fund            | Receipt         | 221,964.00        | 251,599.00            | 82,565.64                        |  |
| MEGAZINE Fund         | Opening Balance | 203,085.09        |                       |                                  |  |
|                       | Receipt         | 304,652.00        | 256,708.00            | 251,029.09                       |  |
| GAMES&<br>SPORTS Fund | Opening Balance | 537,392.35        | 100 464 00            | 686,329.35                       |  |
|                       | Receipt         | 258,401.00        | . 109,464.00          |                                  |  |
| EXAMINATION<br>Fund   | Opening Balance | 838,231.71        | (6 001 00             | 1 072 778 17                     |  |
|                       | Receipt         | 300,778.00        | . 65,231.00           | 1,073,778.17                     |  |
| BUILDING Fund         | Opening Balance | 470,992.00        | 075 445 00            | 786 746 00                       |  |
|                       | Receipt         | 1,291,398.00      | 975,645.00            | 786,745.00                       |  |
| CAUTION<br>MONEY Fund | Opening Balance | 296,983.00        | 00.00                 | 206 681 00                       |  |
| MONEY Fund            | Receipt         | 9,598.00          | 00.00                 | 306,581.00                       |  |
| CULTURAL Fund         | Opening Balance | 165,564.00        | 174,344.00            | 215 671 00                       |  |
|                       | Receipt         | 224,451.00        | 174,344.00            | 215,671.00                       |  |
| In Respect of         | Opening Balance | 2,752,291.12      | 6,744,733.00          | 2 202 460 12                     |  |
| GENERAL Fund          | Receipt         | 7,195,911.00      | 0,744,733.00          | 3,203,469.12                     |  |
| LIBRARY Fund          | Opening Balance | 571,281.43        | 166,090.36            | 812,246.07                       |  |
|                       | Receipt         | 407,055.00        |                       | 812,240.07                       |  |
| Total                 |                 | Rs.2,15,42,012.84 | Rs.1,37,43,818.80     | Rs.7,798,193.50                  |  |