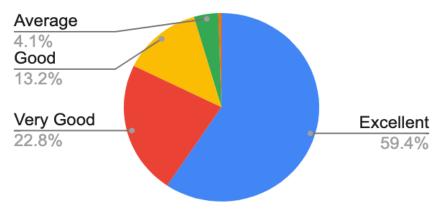

#### 5. Teachers

| SI. no | Attributes | Excellent | Very Good | Good | average | Poor | Total |
|--------|------------|-----------|-----------|------|---------|------|-------|
| 5      | Teachers   | 117       | 45        | 26   | 8       | 1    | 197   |

# **Teachers**