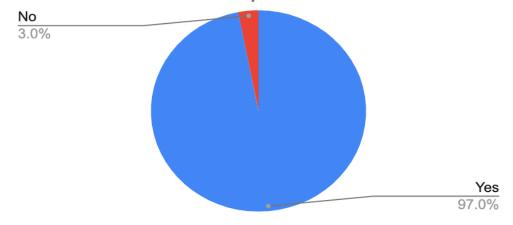

#### 19. Was the curriculum relevant to the present day world?

| Yes | No | Total |
|-----|----|-------|
| 191 | 6  | 197   |

# Was the curriculum relevant to present day world?