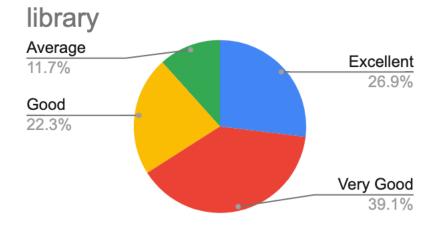

#### 7. Library

| SI.<br>no | Attributes | Excellent | Very Good | Good | average | Poor | Total |
|-----------|------------|-----------|-----------|------|---------|------|-------|
| 7         | Library    | 53        | 77        | 44   | 23      | 0    | 197   |