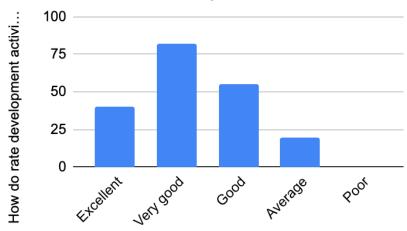

## Will you recommend your rela...

14. Are you Willing to contribute to the development of the college?

| Yes | No | Total |
|-----|----|-------|
| 178 | 19 | 197   |

Are you willing to contribute...

15. How do you rate development activities organized by the college for overall development?

| Excellent | Very Good | Good | Average | Poor | Total |
|-----------|-----------|------|---------|------|-------|
| 40        | 82        | 55   | 20      | 0    | 197   |

How do rate development activities...