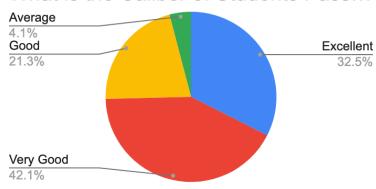

#### 10. What is the Caliber of Students passing out of this college

| SI.<br>no | Attributes                                                  | Excellent | Very<br>Good | Good | average | Poor | Total |
|-----------|-------------------------------------------------------------|-----------|--------------|------|---------|------|-------|
| 10        | What is the caliber of students passing out of this college | 64        | 83           | 42   | 8       | 0    | 197   |

#### What is the Caliber of Students Pass...