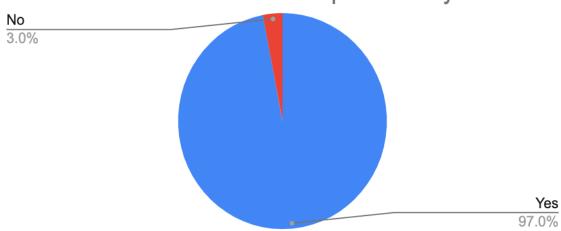

| Yes | No | Total |
|-----|----|-------|
| 192 | 5  | 197   |

Have you obtained sufficient knowledge at Raha College?