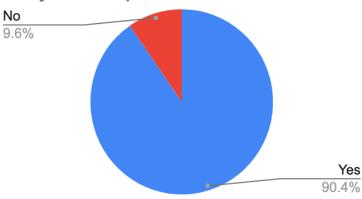

#### 12. Do you feel proud to be associated with Raha College as alumni?

| Yes | No | Total |
|-----|----|-------|
| 178 | 19 | 197   |

## Do you feel proud to be associat...