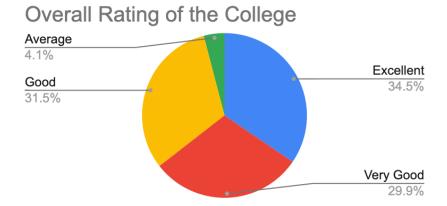

#### 9. Overall Rating of the college

| SI.<br>no | Attributes                    | Excellent | Very Good | Good | average | Poor | Total |
|-----------|-------------------------------|-----------|-----------|------|---------|------|-------|
| 9         | Overall Rating of the college | 68        | 59        | 62   | 8       | 0    | 197   |