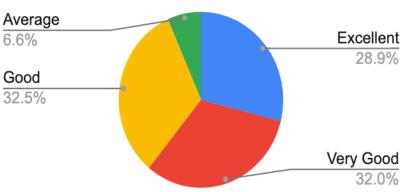

#### 3. Environment

| SI. no | Attributes  | Excellent | Very Good | Good | average | Poor | Total |
|--------|-------------|-----------|-----------|------|---------|------|-------|
| 3      | Environment | 64        | 67        | 59   | 6       | 1    | 197   |

# **Environment**