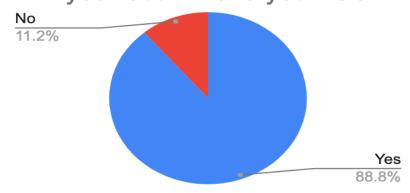

#### 13. Will you recommend your relatives/friends to enroll at Raha College?

| Yes | No | Total |
|-----|----|-------|
| 175 | 22 | 197   |

## Will you recommend your rela...

14. Are you Willing to contribute to the development of the college?

| Yes | No | Total |
|-----|----|-------|
| 178 | 19 | 197   |

Are you willing to contribute...

15. How do you rate development activities organized by the college for overall development?