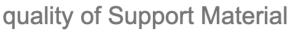

#### 6. Quality of Support Material

| SI. no | Attributes                        | Excellent | Very Good | Good | average | Poor | Total |
|--------|-----------------------------------|-----------|-----------|------|---------|------|-------|
| 6      | Quality of<br>Support<br>Material | 52        | 67        | 58   | 18      | 2    | 197   |