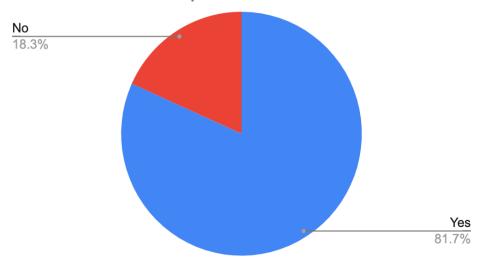

#### 21. Were the staff cooperative?

| Yes | No | Total |
|-----|----|-------|
| 161 | 36 | 197   |

# Were the staff Cooperative?