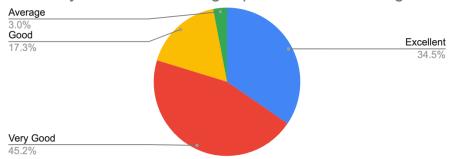

#### 3. Environment

| SI. no | Attributes  | Excellent | Very Good | Good | average | Poor | Total |
|--------|-------------|-----------|-----------|------|---------|------|-------|
| 3      | Environment | 64        | 67        | 59   | 6       | 1    | 197   |

# **Environment**