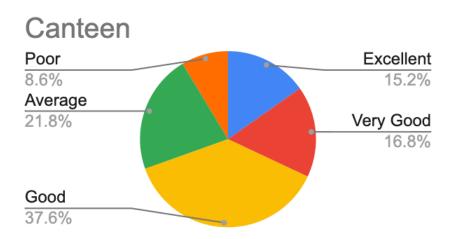

#### 8. Canteen

| SI. no | Attributes | Excellent | Very Good | Good | average | Poor | Total |
|--------|------------|-----------|-----------|------|---------|------|-------|
| 8      | canteen    | 30        | 33        | 74   | 43      | 17   | 197   |