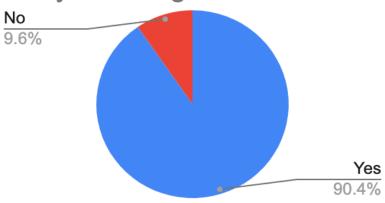

#### 19. Was the curriculum relevant to the present day world?

| Yes | No | Total |
|-----|----|-------|
| 191 | 6  | 197   |

# Was the curriculum relevant to present day world?