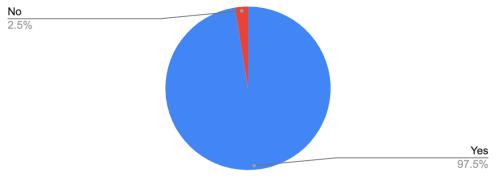

#### 12. Do you feel proud to be associated with Raha College as alumni?

| Yes | No | Total |
|-----|----|-------|
| 178 | 19 | 197   |

## Do you feel proud to be associat...