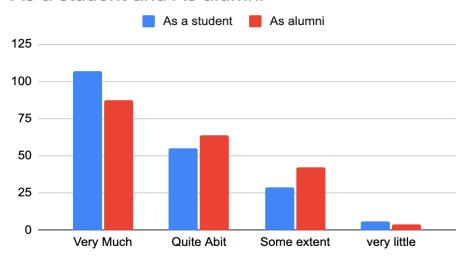

#### 16. Were your grievances properly handled at the college?

| Attributes       | Very Much | Quite a bit | Some extent | Very Little | Total |
|------------------|-----------|-------------|-------------|-------------|-------|
| a) As a student: | 107       | 55          | 29          | 6           | 197   |
| b) As alumni:    | 87        | 64          | 42          | 4           | 197   |

#### As a student and As alumni

Were your grievance properly handled at Raha College?