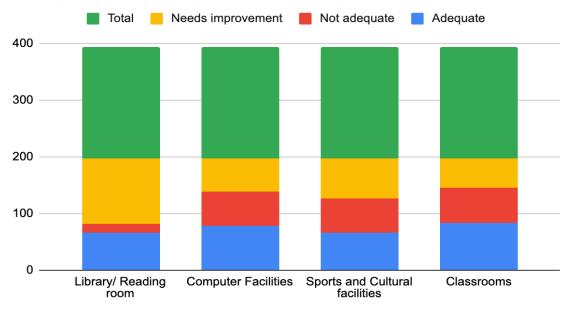

# 17. Rate the adequacy of the following as they were during your tenure as a student at Raha College

| Rate the adequacy of the following as they were during your tenure as a student at Raha College | Adequate | Not adequate | Needs improvement | Total |
|-------------------------------------------------------------------------------------------------|----------|--------------|-------------------|-------|
| a) Library/ Reading room                                                                        | 66       | 15           | 116               | 197   |
| b) Computer Facilities                                                                          | 78       | 60           | 59                | 197   |
| c) Sports and Cultural facilities                                                               | 66       | 61           | 70                | 197   |
| d) Classrooms                                                                                   | 83       | 63           | 51                | 197   |

Adequate, Not adequate, Needs improvement and Total

Rate the adequacy of the following as they were during your tenure as a student at Raha Co...

- III. Feedback about Academics/ Faculty
- 18. Have you obtained sufficient knowledge at Raha College?