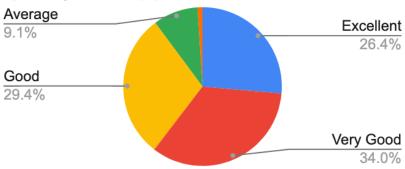

#### 7. Library

| SI.<br>no | Attributes | Excellent | Very Good | Good | average | Poor | Total |
|-----------|------------|-----------|-----------|------|---------|------|-------|
| 7         | Library    | 53        | 77        | 44   | 23      | 0    | 197   |